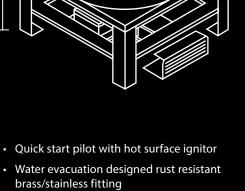

## Features

- Can be inserted into existing construction
- Optional Traditional Split Log Set
- Custom designed stainless steel Spyder burner
- Clean flame technology, brass venturi pre-mixing
- Adjustable flame height
- 24V ignition valve system
- Auto shut-off safety system