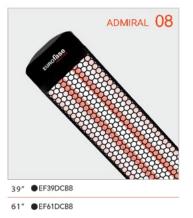

16 Step Outside With Eurofase.

## DÉCOR PLATES

COLOR LEGEND

Black

 $\bigcirc$ 

White

**Stainless Steel** 

## Any RAL color

\*Any RAL color available for most décor plates. Refer to page 19.

\*Décor plates are not compatible with flush mount kits.















EurofaseHeating.com 17



EUROfase

## We Do Custom

At Eurofase Heating, we aim to provide you with purposeful products that will add more value to your space, expanding your range outdoors.

We not only want to provide you with a heater that fits in your space, but we also want to make sure it belongs there. Eurofase's team can help you customize the heater décor plates with our metal laser cutting capabilities that can produce special shapes and letterings to spark your uniqueness.

Eurofase Heating takes pride in our designs and stands at the forefront of innovation, passion, providing our customers with exactly what they need.





## It's Up To Hue

5 Years Southern Florida Sun Rating. Powder Coat finishes are super high durable for exterior coating protection. Our customization ab