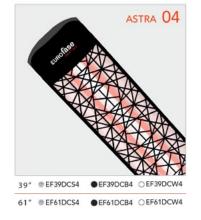

16 Step Outside With Eurofase.

## DÉCOR PLATES

COLOR LEGEND

Black

 $\bigcirc$ 

White

**Stainless Steel** 

## Any RAL color

\*Any RAL color available for most décor plates. Refer to page 19.

\*Décor plates are not compatible with flush mount kits.















EurofaseHeating.com 17



EUROfase

## We Do Custom

At Eurofase Heating, we aim to provide you with purposeful products that will add more value to your space, expanding your range outdoors.

We not only want to provide you with a heater that fits in your space, but we also want to make sure it belongs there. Eurofase's team can help you customize the heater décor plates with our metal laser cutting capabilities that can produce special shapes and letterings to spark your uniqueness.

Eurofase Heating takes pride in our designs and stands at the forefront of innovation, passion, providing our customers with exactly what they need.





## It's Up To Hue

5 Years Southern Florida Sun Rating. Powder Coat finishes are super high durable for exterior coating protection. Our customizat