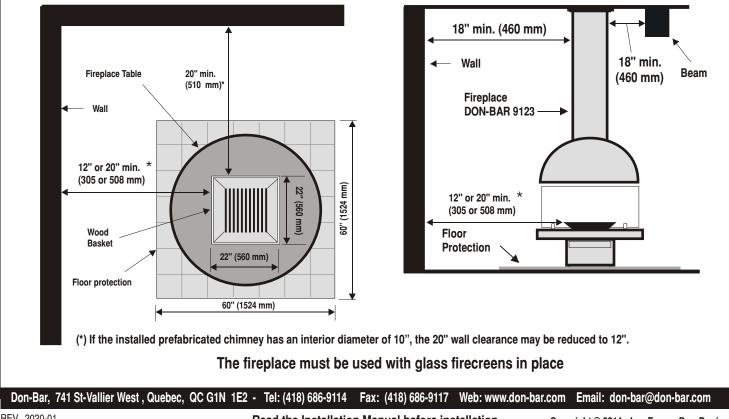

## FREE-STANDING FIREPLACES

(\*) If the installed prefabricated chimney has an interior diameter of 10", the 20" wall clearance may be reduced to 12".

The fireplace must be used with glass firecreens in place

### **MINIMUM CLEARANCES TO COMBUSTIBLE MATERIALS - 9123**

Read the Installation Manual before installation

Copyright © 2014 - Les Foyers Don-Bar inc.

**PREPARATION - 9000 SERIES** 

(all models)

NOTE: All celing supports (standard and cathedral) are universal for all models of the 9000 Series. This means that the fireplace model can be choosen after the installation of the chimney.

For installation instructions please see the Installation, operation and maintenance Manual

9123

Don-Bar, 741 St-Vallier West , Quebec, QC G1N 1E2 - Tel: (418) 686-9114 Fax: (418) 686-9117 Web: www.don-bar.com Email: don-bar@don-bar.com