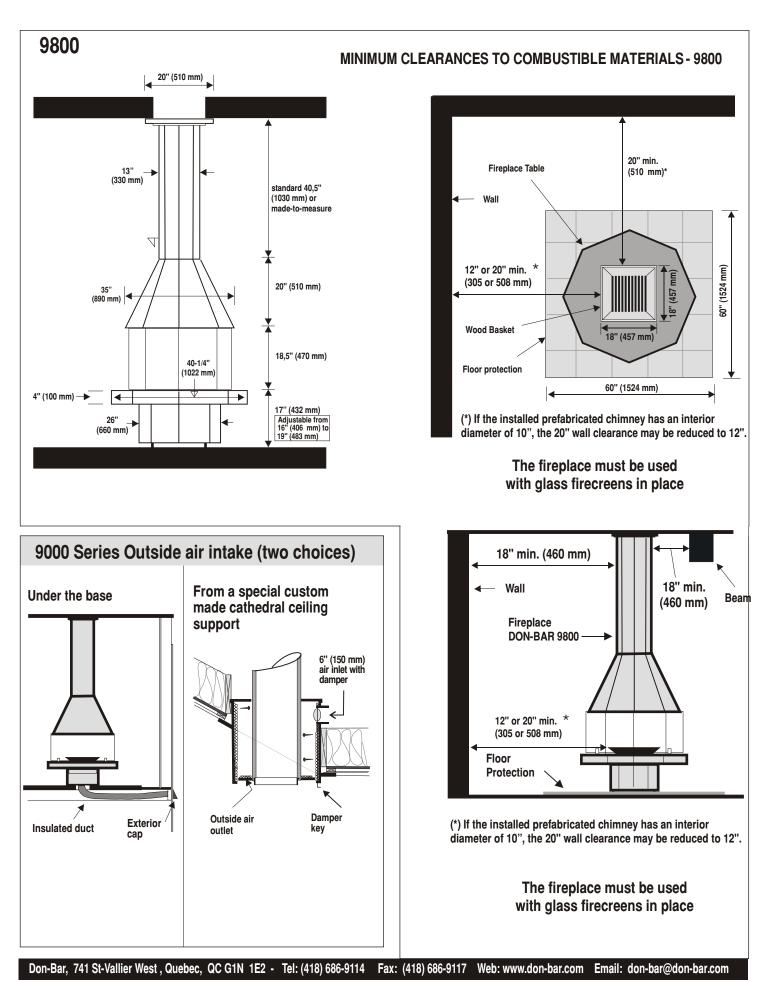

#### MINIMUM CLEARANCES TO COMBUSTIBLE MATERIALS - 9000 and 9120

## FREE-STANDING FIREPLACES

(\*) If the installed prefabricated chimney has an interior diameter of 10", the 20" wall clearance may be reduced to 12".

The fireplace must be used with glass firecreens in place