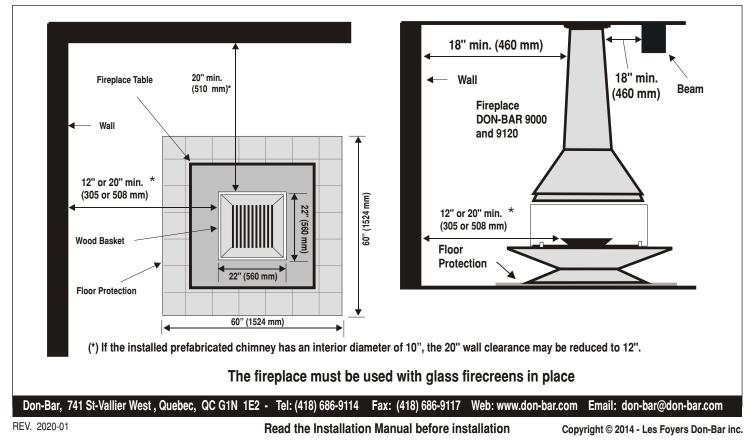

## FREE-STANDING FIREPLACES

(\*) If the installed prefabricated chimney has an interior diameter of 10", the 20" wall clearance may be reduced to 12".

The fireplace must be used with glass firecreens in place

#### MINIMUM CLEARANCES TO COMBUSTIBLE MATERIALS - 9000 and 9120