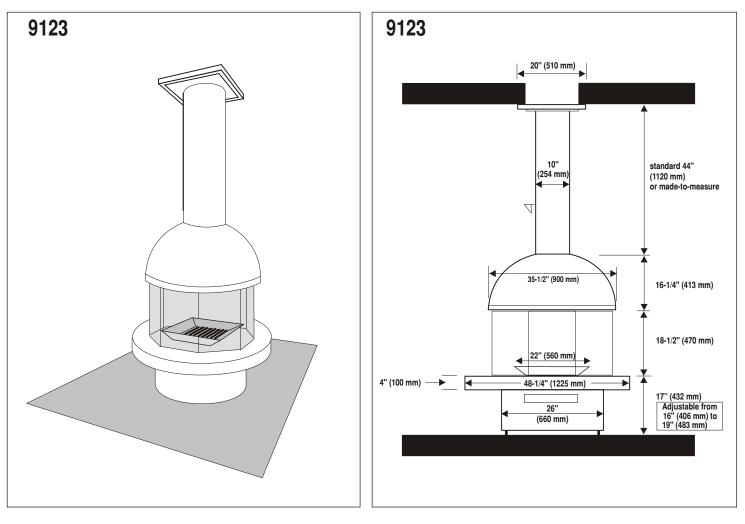

### **MINIMUM CLEARANCES TO COMBUSTIBLE MATERIALS - 9123**

Read the Installation Manual before installation

Copyright © 2014 - Les Foyers Don-Bar inc.

**PREPARATION - 9000 SERIES** 

(all models)

NOTE: All celing supports (standard and cathedral) are universal for all models of the 9000 Series. This means that the fireplace model can be choosen after the installation of the chimney.

For installation instructions please see the Installation, operation and maintenance Manual

9123

Don-Bar, 741 St-Vallier West , Quebec, QC G1N 1E2 - Tel: (418) 686-9114 Fax: (418) 686-9117 Web: www.don-bar.com Email: don-bar@don-bar.com