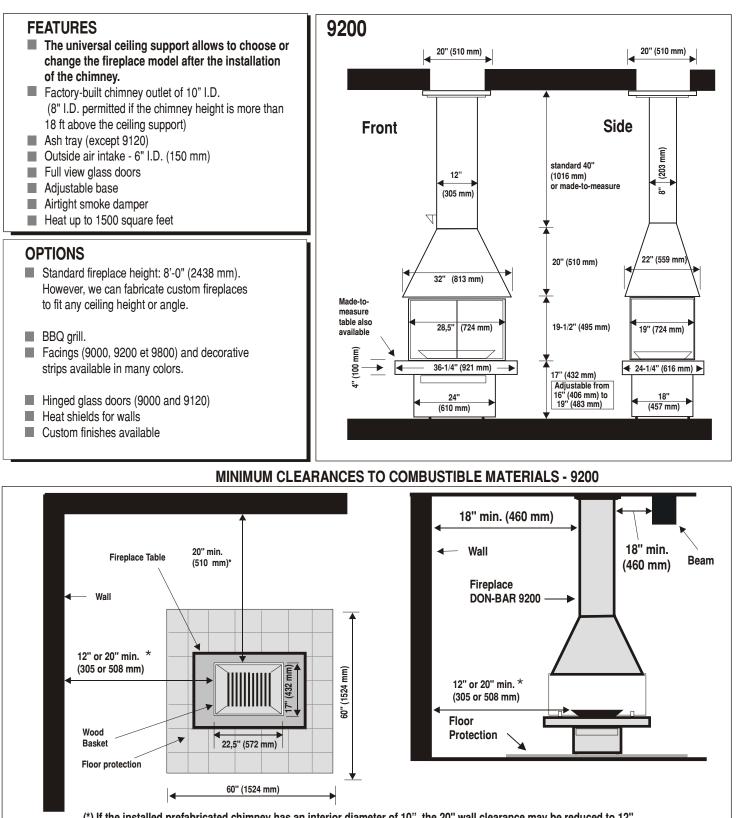

## FREE-STANDING FIREPLACES

(\*) If the installed prefabricated chimney has an interior diameter of 10", the 20" wall clearance may be reduced to 12".

The fireplace must be used with glass firecreens in place

#### MINIMUM CLEARANCES TO COMBUSTIBLE MATERIALS - 9000 and 9120