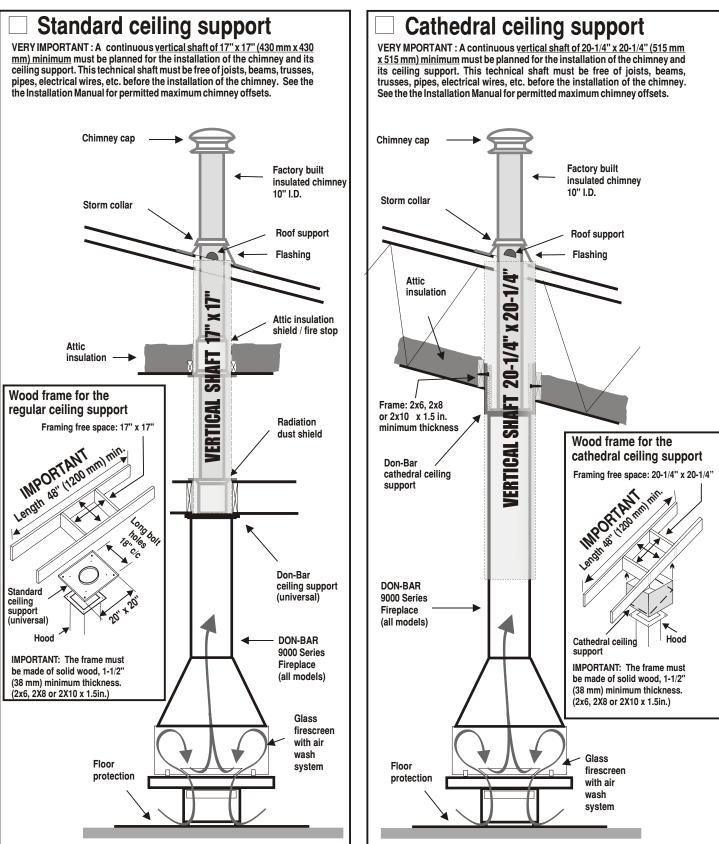

### **MINIMUM CLEARANCES TO COMBUSTIBLE MATERIALS - 9123**

Read the Installation Manual before installation

Copyright © 2014 - Les Foyers Don-Bar inc.

**PREPARATION - 9000 SERIES** 

(all models)

NOTE: All celing supports (standard and cathedral) are universal for all models of the 9000 Series. This means that the fireplace model can be choosen after the installation of the chimney.