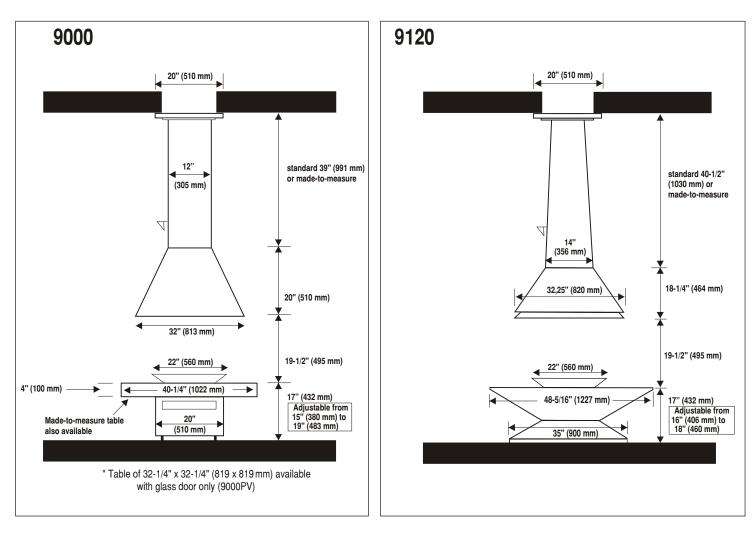

each day from good fire.

The all steel fabrication combined with the sober lines mean a fireplace that will stand the time and modes

In sum, a true investmentgrade purchase that has been proven for over 35 years.

> FREE-STANDING FIREPLACES

Les foyers DON-BAR Fireplaces, inc. Shop and Showroom: 741, St-Vallier Ouest, Quebec (Quebec) G1N 1E2 Phone: (418) 686-9114 - Fax: (418) 686-9117 Website: www.don-bar.com - Email: don-bar@don-bar.com

## FREE-STANDING FIREPLACES



(\*) If the installed prefabricated chimney has an interior diameter of 10", the 20" wall clearance may be reduced to 12".

The fireplace must be used with glass firecreens in place

Don-Bar, 741 St-Vallier West, Quebec, QC G1N 1E2 - Tel: (418) 686-9114 Fax: (418) 686-9117 Web: www.don-bar.com Email: don-bar@don-bar.com



#### MINIMUM CLEARANCES TO COMBUSTIBLE MATERIALS - 9000 and 9120





### **MINIMUM CLEARANCES TO COMBUSTIBLE MATERIALS - 9123**





Read the Installation Manual before installation

Copyright © 2014 - Les Foyers Don-Bar inc.





**PREPARATION - 9000 SERIES** 

(all models)

NOTE: All celing supports (standard and cathedral) are universal for all models of the 9000 Series. This means that the fireplace model can be choosen after the installation of the chimney.

Don-Bar, 741 St-Vallier West, Quebec, QC G1N 1E2 - Tel: (418) 686-9114 Fax: (418) 686-9117 Web: www.don-bar.com Email: don-bar@don-bar.com



#### THE 9000 SERIES FIREPLACES MEET THE REQUIREMENTS OF: Wood: ULC S627 in Canada, UL 1482 in the USA Gas: CSA 2.22 in Canada, ANSI Z21.50 in the USA EPA: Certified EPA Exempt



NOTES