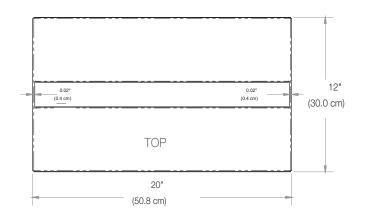

IPPING SIZE                      | 44 1/8 " X 43 7/8 " X 25 1/2 ' |  |  |  |
| NET WEIGHT<br>GROSS WEIGHT<br>UNIT | 139.83 LBS<br>173.54 LBS<br>1  |  |  |  |
| GLASS FRONT                        | Included                       |  |  |  |
| PLUG LOCATION                      | Left Side                      |  |  |  |
| CORD LENGTH                        | 70.9 < L                       |  |  |  |
| APPROX.HEATING AREA                | 400 SQ FT                      |  |  |  |



| SERIES<br>SIGNATURE | TRD-38 SIG       | ce REV       |
|---------------------|------------------|--------------|
| SCALE 1"=1'-0"      | DATE: 10/30/2023 | SHEET 1 OF 1 |

## **Amantii TRD powered by Dimplex Optimyst**

### **Built-in Electric Cassette**

### **Product Dimensions:**







#### **MEDIA TRAY**









# Amantii TRD powered by Dimplex Optimyst TRD SIGNATURE SERIES

**Built-in Electric Cassette** 

**Product Dimensions:** 





| VOLTS                              | 120V                    |  |  |
|------------------------------------|-------------------------|--|--|
| AMPS                               | 12.5A                   |  |  |
| WATTS                              | 1500W                   |  |  |
|                                    | 1500W                   |  |  |
| HEATER LOW                         | 750W                    |  |  |
| NO HEATER                          | 46 WATTS MAX            |  |  |
| QUANTITY                           | 84 PCS LED              |  |  |
| LAMPS WATTS                        | 0.5W&0.15W&0.06W        |  |  |
| TOTAL WATTS