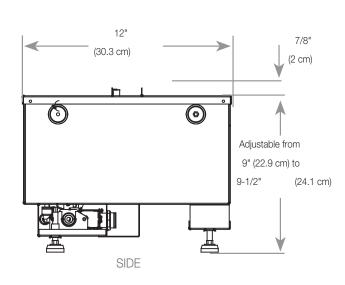

0 7/8 ' |  |  |  |
| SHIPPING SIZE                      | 44 1/8 " X 43 7/8 " X 25 1/2 ' |  |  |  |
| NET WEIGHT<br>GROSS WEIGHT<br>UNIT | 139.83 LBS<br>173.54 LBS<br>1  |  |  |  |
| GLASS FRONT                        | Included                       |  |  |  |
| PLUG LOCATION                      | Left Side                      |  |  |  |
| CORD LENGTH                        | 70.9 < L                       |  |  |  |
| APPROX.HEATING AREA                | 400 SQ FT                      |  |  |  |



| SERIES<br>SIGNATURE | TRD-38 SIG       | ce REV       |
|---------------------|------------------|--------------|
| SCALE 1"=1'-0"      | DATE: 10/30/2023 | SHEET 1 OF 1 |

## **Amantii TRD powered by Dimplex Optimyst**

### **Built-in Electric Cassette**

### **Product Dimensions:**







#### **MEDIA TRAY**









# Amantii TRD powered by Dimplex Optimyst TRD SIGNATURE SERIES

**Built-in Electric Cassette** 

**Product Dimensions:** 





| VOLTS                              | 120V                    |  |  |
|------------------------------------|-------------------------|--|--|
| AMPS                               | 12.5A                   |  |  |
| WATTS                              | 1500W                   |  |  |
|                                    | 1500W                   |  |  |
| HEATER LOW                         | 750W                    |  |  |
| NO HEATER                          | 46 WATTS MAX            |  |  |
| QUANTITY                           | 84 PCS LED              |  |  |
| LAMPS WATTS                        | 0.5W&0.15W&0.06W        |  |  |
| T