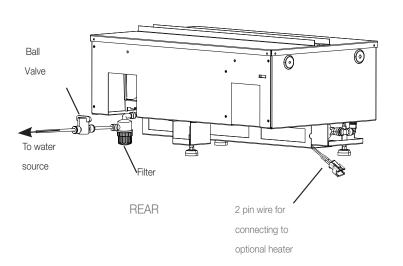

53 cm         |  |  |
| SHIPPING SIZE                      | 112.1 X 111.2 X 64.7 at |  |  |
| NET WEIGHT<br>GROSS WEIGHT<br>UNIT | 63.56 Kgs<br>78.88 Kgs  |  |  |
| GLASS FRONT                        | · .                     |  |  |
| PLUG LOCATION                      | Left Side               |  |  |
| CORD LENGTH                        | 70.9 < L                |  |  |
| APPROX.HEATING AREA                | 400 SQ FT               |  |  |

| <br>793mm |       |   |  |  |
|-----------|-------|---|--|--|
|           | ٠     | ٠ |  |  |
|           | 966mm | 1 |  |  |



SIGNATURE TRD-38 SIG

C US

1

SCALE 1:12 DATE: 10/30/2023 SHEET 1 OF 1

## **Amantii TRD powered by Dimplex Optimyst**

### **Built-in Electric Cassette**

### **Product Dimensions:**







#### **MEDIA TRAY**