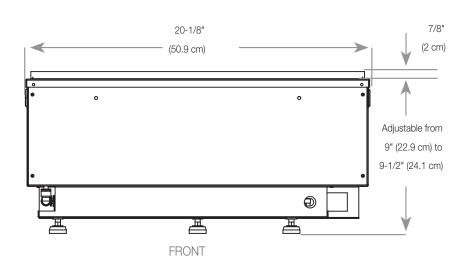

20 7/8 ' |  |  |  |
| SHIPPING SIZE                      | 44 1/8 " X 43 7/8 " X 25 1/2 ' |  |  |  |
| NET WEIGHT<br>GROSS WEIGHT<br>UNIT | 139.83 LBS<br>173.54 LBS<br>1  |  |  |  |
| GLASS FRONT                        | Included                       |  |  |  |
| PLUG LOCATION                      | Left Side                      |  |  |  |
| CORD LENGTH                        | 70.9 < L                       |  |  |  |
| APPROX.HEATING AREA                | 400 SQ FT                      |  |  |  |



| SERIES<br>SIGNATURE | TRD-38 SIG       | ce REV       |
|---------------------|------------------|--------------|
| SCALE 1"=1'-0"      | DATE: 10/30/2023 | SHEET 1 OF 1 |

## **Amantii TRD powered by Dimplex Optimyst**

### **Built-in Electric Cassette**

### **Product Dimensions:**







#### **MEDIA TRAY**









# Amantii TRD powered by Dimplex Optimyst TRD SIGNATURE SERIES

**Built-in Electric Cassette** 

**Product Dimensions:** 





| VOLTS                              | 120V                    |  |  |
|------------------------------------|-------------------------|--|--|
| AMPS                               | 12.5A                   |  |  |
| WATTS                              | 1500W                   |  |  |
|                                    | 1500W                   |  |  |
| HEATER LOW                         | 750W                    |  |  |
| NO HEATER                          | 46 WATTS MAX            |  |  |
| QUANTITY                           | 84 PCS LED              |  |  |
| LAMPS WATTS                        | 0.5W&0.15W&0.06W        |  |  |
|