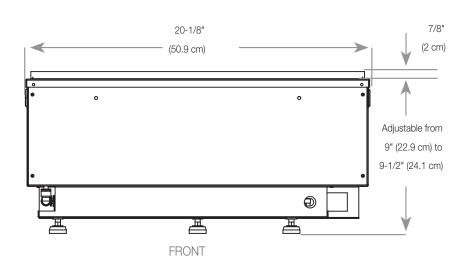

| 98 X 97 X 53 cm         |  |  |
| SHIPPING SIZE                      | 112.1 X 111.2 X 64.7 at |  |  |
| NET WEIGHT<br>GROSS WEIGHT<br>UNIT | 63.56 Kgs<br>78.88 Kgs  |  |  |
| GLASS FRONT                        | · .                     |  |  |
| PLUG LOCATION                      | Left Side               |  |  |
| CORD LENGTH                        | 70.9 < L                |  |  |
| APPROX.HEATING AREA                | 400 SQ FT               |  |  |

| <br>793mm |       |   |  |  |
|-----------|-------|---|--|--|
|           | ٠     | ٠ |  |  |
|           | 966mm | 1 |  |  |



SIGNATURE TRD-38 SIG

C US

1

SCALE 1:12 DATE: 10/30/2023 SHEET 1 OF 1

## **Amantii TRD powered by Dimplex Optimyst**

### **Built-in Electric Cassette**

### **Product Dimensions:**







#### **MEDIA TRAY**