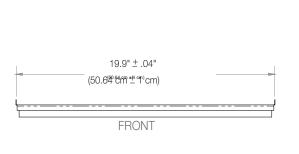

PING SIZE                      | 44 1/8 " X 43 7/8 " X 25 1/2 ' |  |  |  |
| NET WEIGHT<br>GROSS WEIGHT<br>UNIT | 139.83 LBS<br>173.54 LBS<br>1  |  |  |  |
| GLASS FRONT                        | Included                       |  |  |  |
| PLUG LOCATION                      | Left Side                      |  |  |  |
| CORD LENGTH                        | 70.9 < L                       |  |  |  |
| APPROX.HEATING AREA                | 400 SQ FT                      |  |  |  |



| SERIES<br>SIGNATURE | TRD-38 SIG       | ce REV       |
|---------------------|------------------|--------------|
| SCALE 1"=1'-0"      | DATE: 10/30/2023 | SHEET 1 OF 1 |

## **Amantii TRD powered by Dimplex Optimyst**

### **Built-in Electric Cassette**

### **Product Dimensions:**







#### **MEDIA TRAY**









# Amantii TRD powered by Dimplex Optimyst TRD SIGNATURE SERIES

**Built-in Electric Cassette** 

**Product Dimensions:** 





| VOLTS                              | 120V                    |  |  |
|------------------------------------|-------------------------|--|--|
| AMPS                               | 12.5A                   |  |  |
| WATTS                              | 1500W                   |  |  |
|                                    | 1500W                   |  |  |
| HEATER LOW                         | 750W                    |  |  |
| NO HEATER                          | 46 WATTS MAX            |  |  |
| QUANTITY                           | 84 PCS LED              |  |  |
| LAMPS WATTS                        | 0.5W&0.15W&0.06W        |  |  |
| TOTAL WATTS