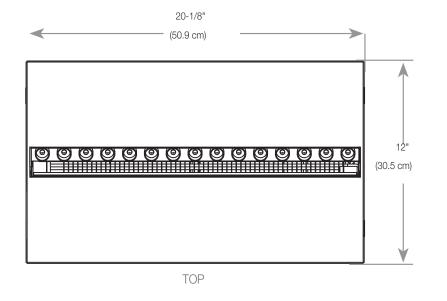

X 20 7/8 ' |  |  |  |
| SHIPPING SIZE                      | 44 1/8 " X 43 7/8 " X 25 1/2 ' |  |  |  |
| NET WEIGHT<br>GROSS WEIGHT<br>UNIT | 139.83 LBS<br>173.54 LBS<br>1  |  |  |  |
| GLASS FRONT                        | Included                       |  |  |  |
| PLUG LOCATION                      | Left Side                      |  |  |  |
| CORD LENGTH                        | 70.9 < L                       |  |  |  |
| APPROX.HEATING AREA                | 400 SQ FT                      |  |  |  |



| SERIES<br>SIGNATURE | TRD-38 SIG       | ce REV       |
|---------------------|------------------|--------------|
| SCALE 1"=1'-0"      | DATE: 10/30/2023 | SHEET 1 OF 1 |

## **Amantii TRD powered by Dimplex Optimyst**

### **Built-in Electric Cassette**

### **Product Dimensions:**







#### **MEDIA TRAY**









# Amantii TRD powered by Dimplex Optimyst TRD SIGNATURE SERIES

**Built-in Electric Cassette** 

**Product Dimensions:** 





| VOLTS                              | 120V                    |  |  |
|------------------------------------|-------------------------|--|--|
| AMPS                               | 12.5A                   |  |  |
| WATTS                              | 1500W                   |  |  |
|                                    | 1500W                   |  |  |
| HEATER LOW                         | 750W                    |  |  |
| NO HEATER                          | 46 WATTS MAX            |  |  |
| QUANTITY                           | 84 PCS LED              |  |  |
| LAMPS WATTS                        | 0.5W&0.15W&0.06W        |  |  |