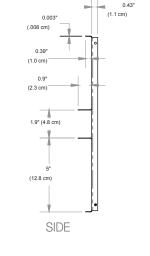

NG SIZE                      | 44 1/8 " X 43 7/8 " X 25 1/2 ' |  |  |  |
| NET WEIGHT<br>GROSS WEIGHT<br>UNIT | 139.83 LBS<br>173.54 LBS<br>1  |  |  |  |
| GLASS FRONT                        | Included                       |  |  |  |
| PLUG LOCATION                      | Left Side                      |  |  |  |
| CORD LENGTH                        | 70.9 < L                       |  |  |  |
| APPROX.HEATING AREA                | 400 SQ FT                      |  |  |  |



| SERIES<br>SIGNATURE | TRD-38 SIG       | ce REV       |
|---------------------|------------------|--------------|
| SCALE 1"=1'-0"      | DATE: 10/30/2023 | SHEET 1 OF 1 |

## **Amantii TRD powered by Dimplex Optimyst**

### **Built-in Electric Cassette**

### **Product Dimensions:**







#### **MEDIA TRAY**









# Amantii TRD powered by Dimplex Optimyst TRD SIGNATURE SERIES

**Built-in Electric Cassette** 

**Product Dimensions:** 





| VOLTS                              | 120V                    |  |  |
|------------------------------------|-------------------------|--|--|
| AMPS                               | 12.5A                   |  |  |
| WATTS                              | 1500W                   |  |  |
|                                    | 1500W                   |  |  |
| HEATER LOW                         | 750W                    |  |  |
| NO HEATER                          | 46 WATTS MAX            |  |  |
| QUANTITY                           | 84 PCS LED              |  |  |
| LAMPS WATTS                        | 0.5W&0.15W&0.06W        |  |  |
| TOTAL WATTS