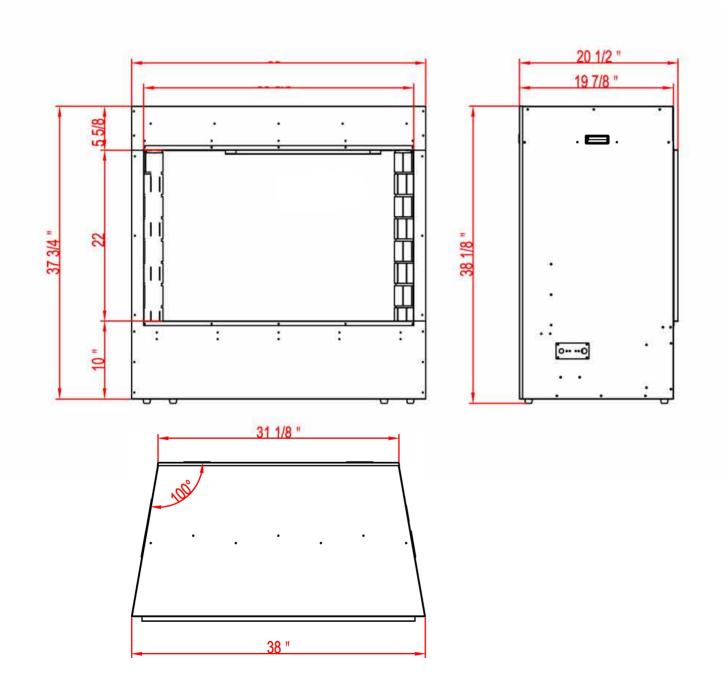

# Amantii TRD powered by Dimplex Optimyst TRD SIGNATURE SERIES

**Built-in Electric Cassette** 

**Product Dimensions:** 

| TECHNICAL SPECIFICATIONS           |                                |  |  |  |
|------------------------------------|--------------------------------|--|--|--|
| VOLTS                              | 120V                           |  |  |  |
| AMPS                               | 12.5A                          |  |  |  |
| WATTS                              | 1500W                          |  |  |  |
| HIGH<br>HEATER                     | 1500W                          |  |  |  |
|                                    | 750W                           |  |  |  |
| NO HEATER                          | 46 WATTS MAX                   |  |  |  |
| QUANTITY                           | 84 PCS LED                     |  |  |  |
| LAMPS WATTS                        | 0.5W&0.15W&0.06W               |  |  |  |
| TOTAL WATTS                        | 44.8 W                         |  |  |  |
| ROTOR MOTOR                        | 1 at 2.9 watts                 |  |  |  |
| HEIGHT.WIDTH.DEPTH                 | 38 1/8 " X 38 " X20 1/2 "      |  |  |  |
| GLASS VIEWING OPENING              | 22 " X 35 3/8 "                |  |  |  |
| FRAMING SIZE                       | 38 8/5 " X 38 1/4 " X 20 7/8 ' |  |  |  |
| SHIPPING SIZE                      | 44 1/8 " X 43 7/8 " X 25 1/2 ' |  |  |  |
| NET WEIGHT<br>GROSS WEIGHT<br>UNIT | 139.83 LBS<br>173.54 LBS<br>1  |  |  |  |
| GLASS FRONT                        | Included                       |  |  |  |
| PLUG LOCATION                      | Left Side                      |  |  |  |
| CORD LENGTH                        | 70.9 < L                       |  |  |  |
| APPROX.HEATING AREA                | 400 SQ FT                      |  |  |  |

| SERIES<br>SIGNATURE | TRD-38 SIG       | ce REV       |
|---------------------|------------------|--------------|
| SCALE 1"=1'-0"      | DATE: 10/30/2023 | SHEET 1 OF 1 |

## **Amantii TRD powered by Dimplex Optimyst**

### **Built-in Electric Cassette**

### **Product Dimensions:**