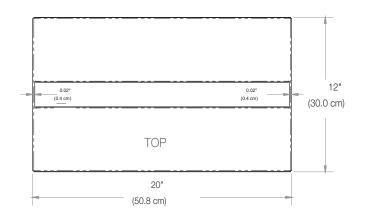

# Amantii TRD powered by Dimplex Optimyst TRD SIGNATURE SERIES

**Built-in Electric Cassette** 

**Product Dimensions:** 

| TECHNICAL SPECIFICATIONS           |                                |  |  |  |
|------------------------------------|--------------------------------|--|--|--|
| VOLTS                              | 120V                           |  |  |  |
| AMPS                               | 12.5A                          |  |  |  |
| WATTS                              | 1500W                          |  |  |  |
| HIGH<br>HEATER                     | 1500W                          |  |  |  |
|                                    | 750W                           |  |  |  |
| NO HEATER                          | 46 WATTS MAX                   |  |  |  |
| QUANTITY                           | 84 PCS LED                     |  |  |  |
| LAMPS WATTS                        | 0.5W&0.15W&0.06W               |  |  |  |
| TOTAL WATTS                        | 44.8 W                         |  |  |  |
| ROTOR MOTOR                        | 1 at 2.9 watts                 |  |  |  |
| HEIGHT.WIDTH.DEPTH                 | 38 1/8 " X 38 " X20 1/2 "      |  |  |  |
| GLASS VIEWING OPENING              | 22 " X 35 3/8 "                |  |  |  |
| FRAMING SIZE                       | 38 8/5 " X 38 1/4 " X 20 7/8 ' |  |  |  |
| SHIPPING SIZE                      | 44 1/8 " X 43 7/8 " X 25 1/2 ' |  |  |  |
| NET WEIGHT<br>GROSS WEIGHT<br>UNIT | 139.83 LBS<br>173.54 LBS<br>1  |  |  |  |
| GLASS FRONT                        | Included                       |  |  |  |
| PLUG LOCATION                      | Left Side                      |  |  |  |
| CORD LENGTH                        | 70.9 < L                       |  |  |  |
| APPROX.HEATING AREA                | 400 SQ FT                      |  |  |  |

# Amantii TRD powered by Dimplex Optimyst TRD SIGNATURE SERIES

**Built-in Electric Cassette** 

**Product Dimensions:** 

| VOLTS                              | 120V                    |  |  |
|------------------------------------|-------------------------|--|--|
| AMPS                               | 12.5A                   |  |  |
| WATTS                              | 1500W                   |  |  |
|                                    | 1500W                   |  |  |
| HEATER LOW                         | 750W                    |  |  |
| NO HEATER                          | 46 WATTS MAX            |  |  |
| QUANTITY                           | 84 PCS LED              |  |  |
| LAMPS WATTS                        | 0.5W&0.15W&0.06W        |  |  |
| TOTAL WATTS                        | 44.8 W                  |  |  |
| ROTOR MOTOR                        | 1 at 2.9 watts          |  |  |
| HEIGHT.WIDTH.DEPTH                 | 95.9 X 96.5 X 52 cm     |  |  |
| GLASS VIEWING OPENING              | 56 X 89.8 cm            |  |  |
| FRAMING SIZE                       | 98 X 97 X 53 cm         |  |  |
| SHIPPING SIZE                      | 112.1 X 111.2 X 64.7 at |  |  |
| NET WEIGHT<br>GROSS WEIGHT<br>UNIT | 63.56 Kgs<br>78.88 Kgs  |  |  |
| GLASS FRONT                        | · .                     |  |  |
| PLUG LOCATION                      | Left Side               |  |  |
| CORD LENGTH                        | 70.9 < L                |  |  |
| APPROX.HEATING AREA                | 400 SQ FT               |  |  |