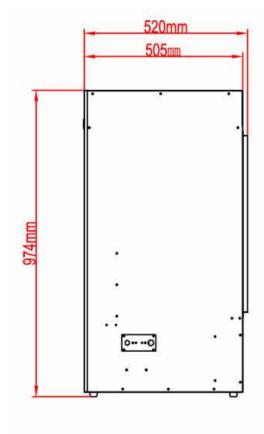

# Amantii TRD powered by Dimplex Optimyst TRD SIGNATURE SERIES

**Built-in Electric Cassette** 

**Product Dimensions:** 

| VOLTS                              | 120V                    |  |  |
|------------------------------------|-------------------------|--|--|
| AMPS                               | 12.5A                   |  |  |
| WATTS                              | 1500W                   |  |  |
|                                    | 1500W                   |  |  |
| HEATER LOW                         | 750W                    |  |  |
| NO HEATER                          | 46 WATTS MAX            |  |  |
| QUANTITY                           | 84 PCS LED              |  |  |
| LAMPS WATTS                        | 0.5W&0.15W&0.06W        |  |  |
| TOTAL WATTS                        | 44.8 W                  |  |  |
| ROTOR MOTOR                        | 1 at 2.9 watts          |  |  |
| HEIGHT.WIDTH.DEPTH                 | 95.9 X 96.5 X 52 cm     |  |  |
| GLASS VIEWING OPENING              | 56 X 89.8 cm            |  |  |
| FRAMING SIZE                       | 98 X 97 X 53 cm         |  |  |
| SHIPPING SIZE                      | 112.1 X 111.2 X 64.7 at |  |  |
| NET WEIGHT<br>GROSS WEIGHT<br>UNIT | 63.56 Kgs<br>78.88 Kgs  |  |  |
| GLASS FRONT                        | · .                     |  |  |
| PLUG LOCATION                      | Left Side               |  |  |
| CORD LENGTH                        | 70.9 < L                |  |  |
| APPROX.HEATING AREA                | 400 SQ FT               |  |  |

### **Product Dimensions:**