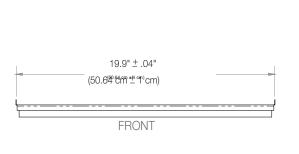

97 X 53 cm         |  |  |
| SHIPPING SIZE                      | 112.1 X 111.2 X 64.7 at |  |  |
| NET WEIGHT<br>GROSS WEIGHT<br>UNIT | 63.56 Kgs<br>78.88 Kgs  |  |  |
| GLASS FRONT                        | · .                     |  |  |
| PLUG LOCATION                      | Left Side               |  |  |
| CORD LENGTH                        | 70.9 < L                |  |  |
| APPROX.HEATING AREA                | 400 SQ FT               |  |  |

| <br>793mm |       |   |  |  |
|-----------|-------|---|--|--|
|           | ٠     | ٠ |  |  |
|           | 966mm | 1 |  |  |



SIGNATURE TRD-38 SIG

C US

1

SCALE 1:12 DATE: 10/30/2023 SHEET 1 OF 1

## **Amantii TRD powered by Dimplex Optimyst**

### **Built-in Electric Cassette**

### **Product Dimensions:**







#### **MEDIA TRAY**