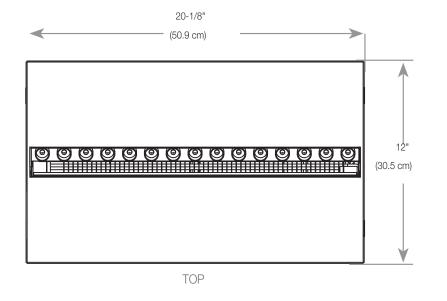

| 98 X 97 X 53 cm         |  |  |
| SHIPPING SIZE                      | 112.1 X 111.2 X 64.7 at |  |  |
| NET WEIGHT<br>GROSS WEIGHT<br>UNIT | 63.56 Kgs<br>78.88 Kgs  |  |  |
| GLASS FRONT                        | · .                     |  |  |
| PLUG LOCATION                      | Left Side               |  |  |
| CORD LENGTH                        | 70.9 < L                |  |  |
| APPROX.HEATING AREA                | 400 SQ FT               |  |  |

| <br>793mm |       |   |  |  |
|-----------|-------|---|--|--|
|           | ٠     | ٠ |  |  |
|           | 966mm | 1 |  |  |



SIGNATURE TRD-38 SIG

C US

1

SCALE 1:12 DATE: 10/30/2023 SHEET 1 OF 1

## **Amantii TRD powered by Dimplex Optimyst**

### **Built-in Electric Cassette**

### **Product Dimensions:**







#### **MEDIA TRAY**