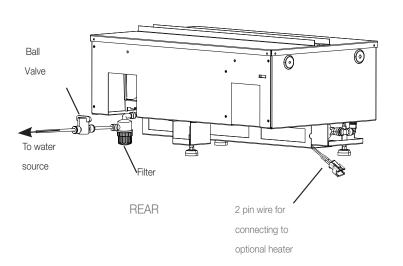

# Amantii TRD powered by Dimplex Optimyst TRD SIGNATURE SERIES

**Built-in Electric Cassette** 

**Product Dimensions:** 

| TECHNICAL SPECIFICATIONS           |                                |  |  |  |
|------------------------------------|--------------------------------|--|--|--|
| VOLTS                              | 120V                           |  |  |  |
| AMPS                               | 12.5A                          |  |  |  |
| WATTS                              | 1500W                          |  |  |  |
| HIGH<br>HEATER                     | 1500W                          |  |  |  |
|                                    | 750W                           |  |  |  |
| NO HEATER                          | 46 WATTS MAX                   |  |  |  |
| QUANTITY                           | 84 PCS LED                     |  |  |  |
| LAMPS WATTS                        | 0.5W&0.15W&0.06W               |  |  |  |
| TOTAL WATTS                        | 44.8 W                         |  |  |  |
| ROTOR MOTOR                        | 1 at 2.9 watts                 |  |  |  |
| HEIGHT.WIDTH.DEPTH                 | 38 1/8 " X 38 " X20 1/2 "      |  |  |  |
| GLASS VIEWING OPENING              | 22 " X 35 3/8 "                |  |  |  |
| FRAMING SIZE                       | 38 8/5 " X 38 1/4 " X 20 7/8 ' |  |  |  |
| SHIPPING SIZE                      | 44 1/8 " X 43 7/8 " X 25 1/2 ' |  |  |  |
| NET WEIGHT<br>GROSS WEIGHT<br>UNIT | 139.83 LBS<br>173.54 LBS<br>1  |  |  |  |
| GLASS FRONT                        | Included                       |  |  |  |
| PLUG LOCATION                      | Left Side                      |  |  |  |
| CORD LENGTH                        | 70.9 < L                       |  |  |  |
| APPROX.HEATING AREA                | 400 SQ FT                      |  |  |  |

# Amantii TRD powered by Dimplex Optimyst TRD SIGNATURE SERIES

**Built-in Electric Cassette** 

**Product Dimensions:** 

| VOLTS                              | 120V                    |  |  |
|------------------------------------|-------------------------|--|--|
| AMPS                               | 12.5A                   |  |  |
| WATTS                              | 1500W                   |  |  |
|                                    | 1500W                   |  |  |
| HEATER LOW                         | 750W                    |  |  |
| NO HEATER                          | 46 WATTS MAX            |  |  |
| QUANTITY                           | 84 PCS LED              |  |  |
| LAMPS WATTS                        | 0.5W&0.15W&0.06W        |  |  |
| TOTAL WATTS                        | 44.8 W                  |  |  |
| ROTOR MOTOR                        | 1 at 2.9 watts          |  |  |
| HEIGHT.WIDTH.DEPTH                 | 95.9 X 96.5 X 52 cm     |  |  |
| GLASS VIEWING OPENING              | 56 X 89.8 cm            |  |  |
| FRAMING SIZE                       | 98 X 97 X 53 cm         |  |  |
| SHIPPING SIZE                      | 112.1 X 111.2 X 64.7 at |  |  |
| NET WEIGHT<br>GROSS WEIGHT<br>UNIT | 63.56 Kgs<br>78.88 Kgs  |  |  |
| GLASS FRONT                        | · .                     |  |  |
| PLUG LOCATION                      | Left Side               |  |  |
| CORD LENGTH                        | 70.9 < L                |  |  |
| APPROX.HEATING AREA                | 400 SQ FT               |  |  |