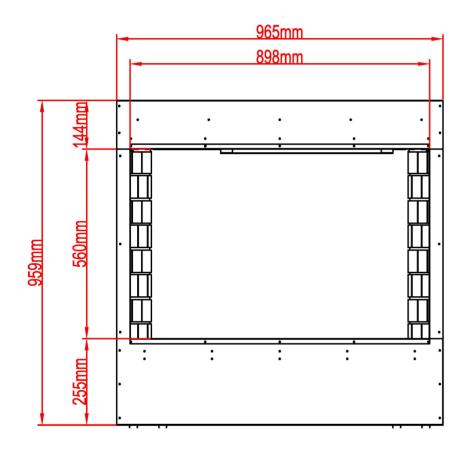

# Amantii TRD powered by Dimplex Optimyst TRD SIGNATURE SERIES

**Built-in Electric Cassette** 

**Product Dimensions:** 

| VOLTS                              | 120V                    |  |  |
|------------------------------------|-------------------------|--|--|
| AMPS                               | 12.5A                   |  |  |
| WATTS                              | 1500W                   |  |  |
|                                    | 1500W                   |  |  |
| HEATER LOW                         | 750W                    |  |  |
| NO HEATER                          | 46 WATTS MAX            |  |  |
| QUANTITY                           | 84 PCS LED              |  |  |
| LAMPS WATTS                        | 0.5W&0.15W&0.06W        |  |  |
| TOTAL WATTS                        | 44.8 W                  |  |  |
| ROTOR MOTOR                        | 1 at 2.9 watts          |  |  |
| HEIGHT.WIDTH.DEPTH                 | 95.9 X 96.5 X 52 cm     |  |  |
| GLASS VIEWING OPENING              | 56 X 89.8 cm            |  |  |
| FRAMING SIZE                       | 98 X 97 X 53 cm         |  |  |
| SHIPPING SIZE                      | 112.1 X 111.2 X 64.7 at |  |  |
| NET WEIGHT<br>GROSS WEIGHT<br>UNIT | 63.56 Kgs<br>78.88 Kgs  |  |  |
| GLASS FRONT                        | · .                     |  |  |
| PLUG LOCATION                      | Left Side               |  |  |
| CORD LENGTH                        | 70.9 < L                |  |  |
| APPROX.HEATING AREA                | 400 SQ FT               |  |  |

### **Product Dimensions:**