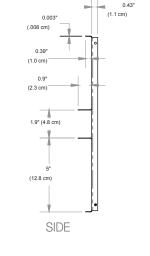

X 53 cm         |  |  |
| SHIPPING SIZE                      | 112.1 X 111.2 X 64.7 at |  |  |
| NET WEIGHT<br>GROSS WEIGHT<br>UNIT | 63.56 Kgs<br>78.88 Kgs  |  |  |
| GLASS FRONT                        | · .                     |  |  |
| PLUG LOCATION                      | Left Side               |  |  |
| CORD LENGTH                        | 70.9 < L                |  |  |
| APPROX.HEATING AREA                | 400 SQ FT               |  |  |

| <br>793mm |       |   |  |  |
|-----------|-------|---|--|--|
|           | ٠     | ٠ |  |  |
|           | 966mm | 1 |  |  |



SIGNATURE TRD-38 SIG

C US

1

SCALE 1:12 DATE: 10/30/2023 SHEET 1 OF 1

## **Amantii TRD powered by Dimplex Optimyst**

### **Built-in Electric Cassette**

### **Product Dimensions:**







#### **MEDIA TRAY**