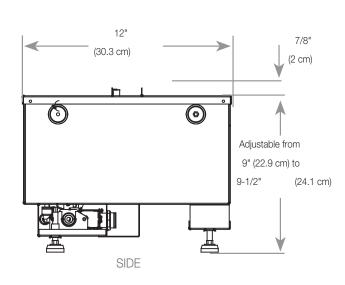

# Amantii TRD powered by Dimplex Optimyst TRD SIGNATURE SERIES

**Built-in Electric Cassette** 

**Product Dimensions:** 

| TECHNICAL SPECIFICATIONS           |                                |  |  |  |
|------------------------------------|--------------------------------|--|--|--|
| VOLTS                              | 120V                           |  |  |  |
| AMPS                               | 12.5A                          |  |  |  |
| WATTS                              | 1500W                          |  |  |  |
| HIGH<br>HEATER                     | 1500W                          |  |  |  |
|                                    | 750W                           |  |  |  |
| NO HEATER                          | 46 WATTS MAX                   |  |  |  |
| QUANTITY                           | 84 PCS LED                     |  |  |  |
| LAMPS WATTS                        | 0.5W&0.15W&0.06W               |  |  |  |
| TOTAL WATTS                        | 44.8 W                         |  |  |  |
| ROTOR MOTOR                        | 1 at 2.9 watts                 |  |  |  |
| HEIGHT.WIDTH.DEPTH                 | 38 1/8 " X 38 " X20 1/2 "      |  |  |  |
| GLASS VIEWING OPENING              | 22 " X 35 3/8 "                |  |  |  |
| FRAMING SIZE                       | 38 8/5 " X 38 1/4 " X 20 7/8 ' |  |  |  |
| SHIPPING SIZE                      | 44 1/8 " X 43 7/8 " X 25 1/2 ' |  |  |  |
| NET WEIGHT<br>GROSS WEIGHT<br>UNIT | 139.83 LBS<br>173.54 LBS<br>1  |  |  |  |
| GLASS FRONT                        | Included                       |  |  |  |
| PLUG LOCATION                      | Left Side                      |  |  |  |
| CORD LENGTH                        | 70.9 < L                       |  |  |  |
| APPROX.HEATING AREA                | 400 SQ FT                      |  |  |  |

# Amantii TRD powered by Dimplex Optimyst TRD SIGNATURE SERIES

**Built-in Electric Cassette** 

**Product Dimensions:** 

| VOLTS                              | 120V                    |  |  |
|------------------------------------|-------------------------|--|--|
| AMPS                               | 12.5A                   |  |  |
| WATTS                              | 1500W                   |  |  |
|                                    | 1500W                   |  |  |
| HEATER LOW                         | 750W                    |  |  |
| NO HEATER                          | 46 WATTS MAX            |  |  |
| QUANTITY                           | 84 PCS LED              |  |  |
| LAMPS WATTS                        | 0.5W&0.15W&0.06W        |  |  |
| TOTAL WATTS                        | 44.8 W                  |  |  |
| ROTOR MOTOR                        | 1 at 2.9 watts          |  |  |
| HEIGHT.WIDTH.DEPTH                 | 95.9 X 96.5 X 52 cm     |  |  |
| GLASS VIEWING OPENING              | 56 X 89.8 cm            |  |  |
| FRAMING SIZE                       | 98 X 97 X 53 cm         |  |  |
| SHIPPING SIZE                      | 112.1 X 111.2 X 64.7 at |  |  |
| NET WEIGHT<br>GROSS WEIGHT<br>UNIT | 63.56 Kgs<br>78.88 Kgs  |  |  |
| GLASS FRONT                        | · .                     |  |  |
| PLUG LOCATION                      | Left Side               |  |  |
| CORD LENGTH                        | 70.9 < L                |  |  |
| APPROX.HEATING AREA                | 400 SQ FT               |  |  |