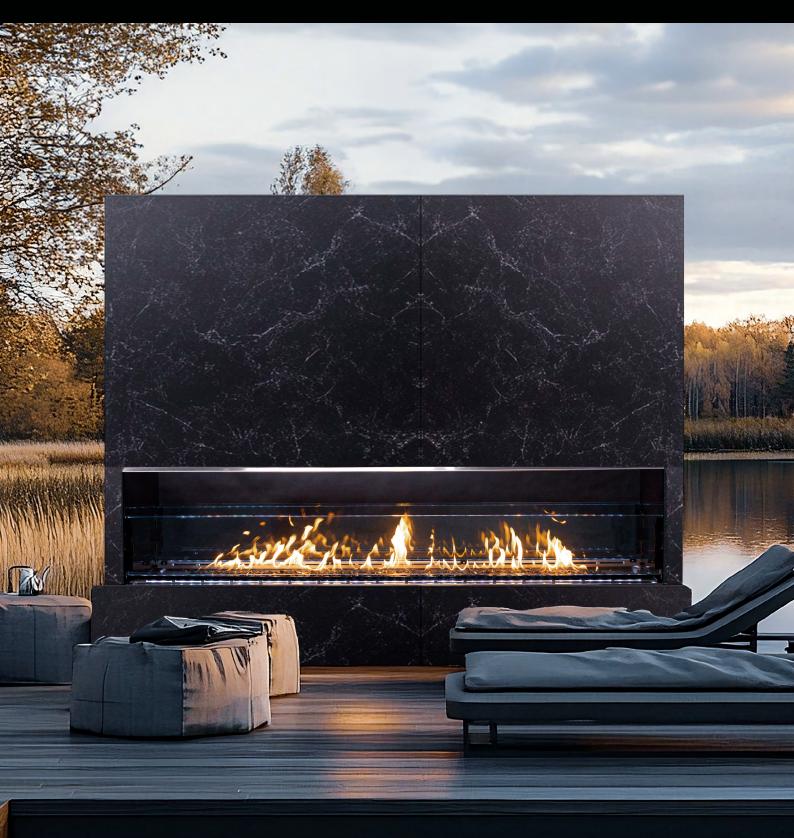

# OUTDOOR VENT FREE COLLECTION

Elevate your outdoor living space with  $\Box RTAL^{\circ}$ 's Outdoor Vent Free Fireplaces Designed for elegance and built for performance, our outdoor fireplaces create a stunning focal point that adds warmth and ambiance to any setting.

### ELEVATE YOUR OUTDOOR EXPERIENCE

#### Find Style in Durability:

Designed for the outdoors, our vent-free collection combines a weather and corrosion resistant 304 stainless steel burner and firebox with a sleek enamel black coating, offering both durability and luxury ensuring lasting performance for years to come.

#### **Fire With Feeling:**

The open-concept design provides an unobstructed view of the flame, allowing you to fully experience its warmth. Each model also offers an optional cover for enhanced protection in high-wind and rainy conditions.