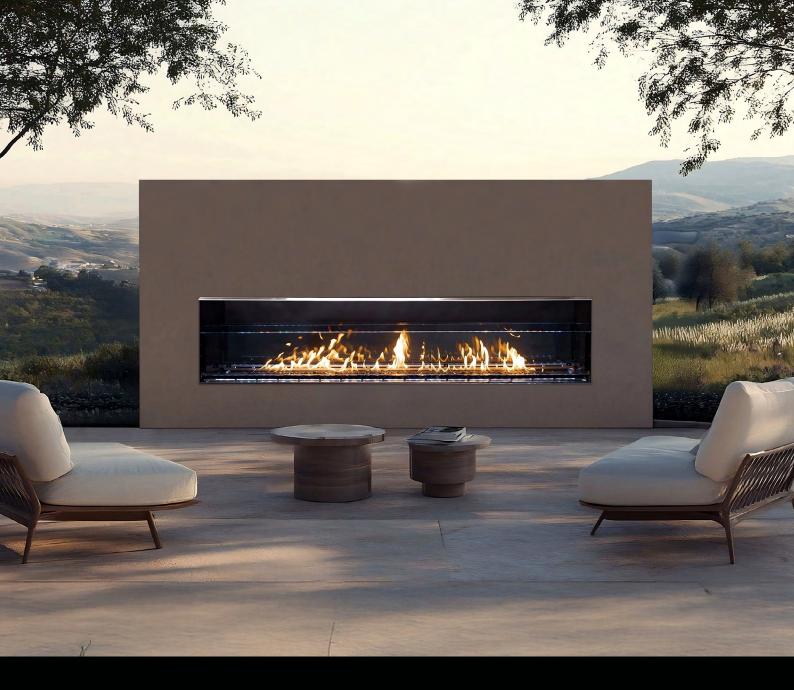

# OUTDOOR VENT FREE COLLECTION

Elevate your outdoor living space with  $\Box RTAL^{\circ}$ 's Outdoor Vent Free Fireplaces Designed for elegance and built for performance, our outdoor fireplaces create a stunning focal point that adds warmth and ambiance to any setting.

### ELEVATE YOUR OUTDOOR EXPERIENCE

#### **Fire With Feeling:**

The open-concept design provides an unobstructed view of the flame, allowing you to fully experience its warmth. Each model also offers an optional cover for enhanced protection in high-wind and rainy conditions.

#### Frameless Design & Hassle–Free Installation:

The vent-free, frameless design allows you to focus on endless design possibilities without the hassle of venting challenges or overhang requirements, creating a simpler installation and framing process for faster enjoyment.