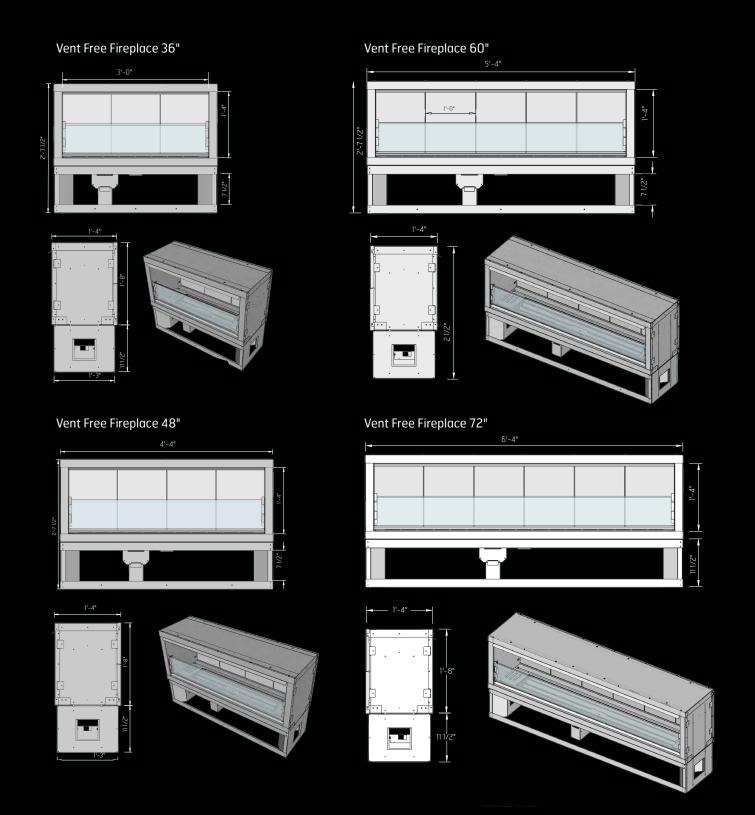

## VIEWING AREA DIMENSIONS

Available in four sizes each model seamlessly converts to See-Through, Front Facing styles and feature an open-concept design.

Ortal North America 2152 Citygate Drive, Columbus OH 43219 Tel: 1 (818) 238–7000 | info@ortalheat.com | www.ortalheat.com Due to fuel type, altitude and venting configuration, the flame height may differ from shown