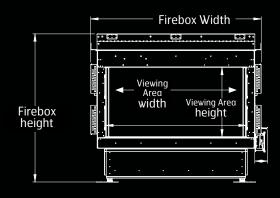

# VIEWING AREA DIMENSIONS

All sizes are available with Ortal's Signature Burner or Wilderness Flame-Through-Log Technology and feature a micro-mesh screen heat barrier.

| Model Name     | Firebox Dimensions |           | Viewing Area Dimensions |           |
|----------------|--------------------|-----------|-------------------------|-----------|
|                | Height             | Width     | Height                  | Width     |
| Front 44H      | 45 15/16"          | 54 7/8"   | 21 3/4"                 | 43 5/8"   |
| Front 60H      | 45 15/16"          | 71 3/8"   | 21 3/4"                 | 60 1/8"   |
| Traditional 36 | 44 5/8"            | 48 5/16"  | 31 5/8"                 | 35 7/16"  |
| Traditional 42 | 47 1/8"            | 55 13/16" | 34 1/8"                 | 42 11/16" |