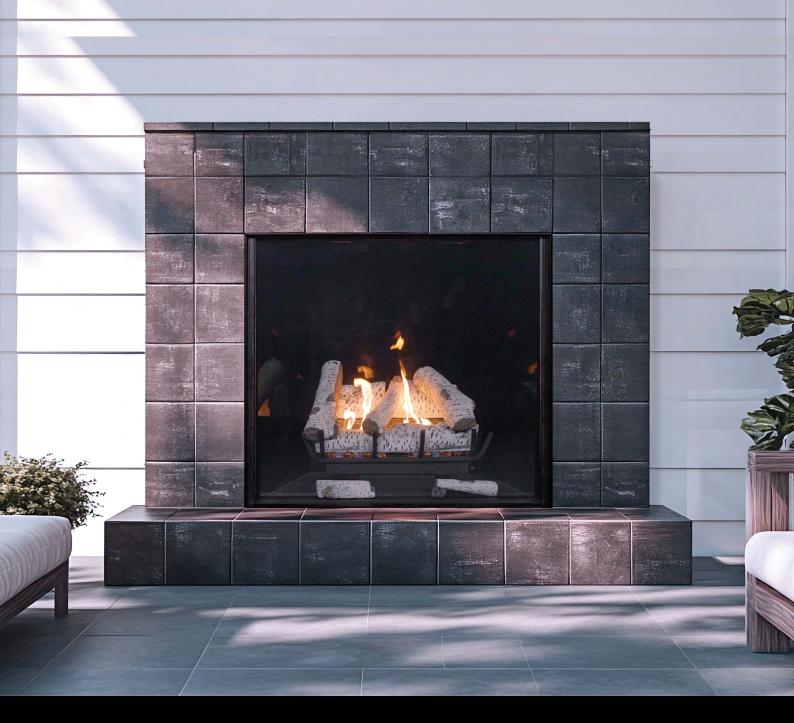

#### **Inside, Outdoors:**

Bring the warmth of the indoors to your outdoor space. Choose from the ultra-realistic Wilderness Collection or our classic, Signature burner available in 4 size options and personalize your fireside experience.

### Warmth & Safety with Every Season:

The double heat barrier features a micro-mesh screen over top tempered glass that allow for radiant warmth while ensuring safety both at home or in high traffic areas.