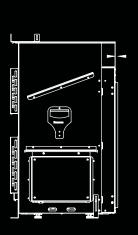

# VIEWING AREA DIMENSIONS

All sizes are available with Ortal's Signature Burner or Wilderness Flame-Through-Log Technology and feature a micro-mesh screen heat barrier.

| Model Name     | Firebox Dimensions |           | Viewing Area Dimensions |           |
|----------------|--------------------|-----------|-------------------------|-----------|
|                | Height             | Width     | Height                  | Width     |
| Front 44H      | 45 15/16"          | 54 7/8"   | 21 3/4"                 | 43 5/8"   |
| Front 60H      | 45 15/16"          | 71 3/8"   | 21 3/4"                 | 60 1/8"   |
| Traditional 36 | 44 5/8"            | 48 5/16"  | 31 5/8"                 | 35 7/16"  |
| Traditional 42 | 47 1/8"            | 55 13/16" | 34 1/8"                 | 42 11/16" |

#### TR- TRADITIONAL

FR- FRONT FACING

Ortal North America 2152 Citygate Drive, Columbus OH 43219
Tel: 1 (818) 238-7000 info@ortalheat.com www.ortalheat.com
Due to fuel type, altitude and venting configuration, the flame height may differ from shown