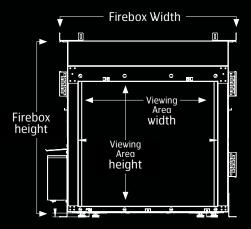

# VIEWING AREA DIMENSIONS

All sizes are available with Ortal's Signature Burner or Wilderness Flame-Through-Log Technology and feature a micro-mesh screen heat barrier.

| Model Name     | Firebox Dimensions |           | Viewing Area Dimensions |           |
|----------------|--------------------|-----------|-------------------------|-----------|
|                | Height             | Width     | Height                  | Width     |
| Front 44H      | 45 15/16"          | 54 7/8"   | 21 3/4"                 | 43 5/8"   |
| Front 60H      | 45 15/16"          | 71 3/8"   | 21 3/4"                 | 60 1/8"   |
| Traditional 36 | 44 5/8"            | 48 5/16"  | 31 5/8"                 | 35 7/16"  |
| Traditional 42 | 47 1/8"            | 55 13/16" | 34 1/8"                 | 42 11/16" |