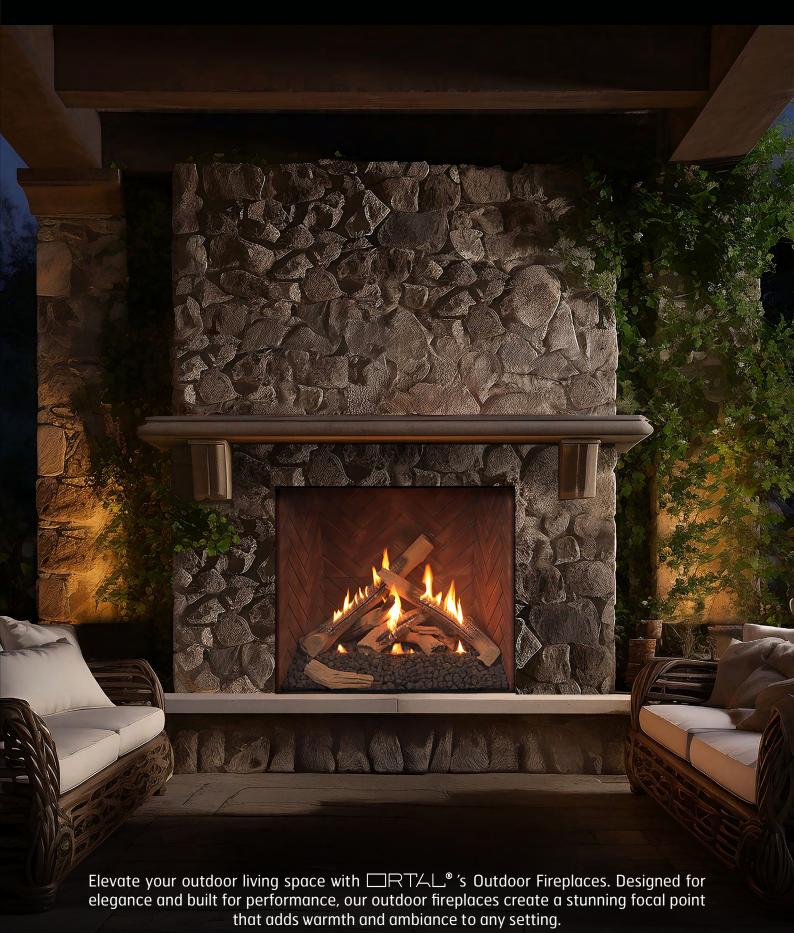

## DISCOVER DESIGN FREEDOM WITH OUTDOOR DIRECT VENT FIREPLACES.

#### **Inside, Outdoors:**

Bring the warmth of the indoors to your outdoor space. Choose from the ultra-realistic Wilderness Collection or our classic, Signature burner available in 4 size options and personalize your fireside experience.

#### **Durability And Design without Compromise:**

Designed to withstand harsh weather, our direct vent models feature an enclosed firebox that protects the interior from outdoor elements and protects the exterior for exhaust and odor.