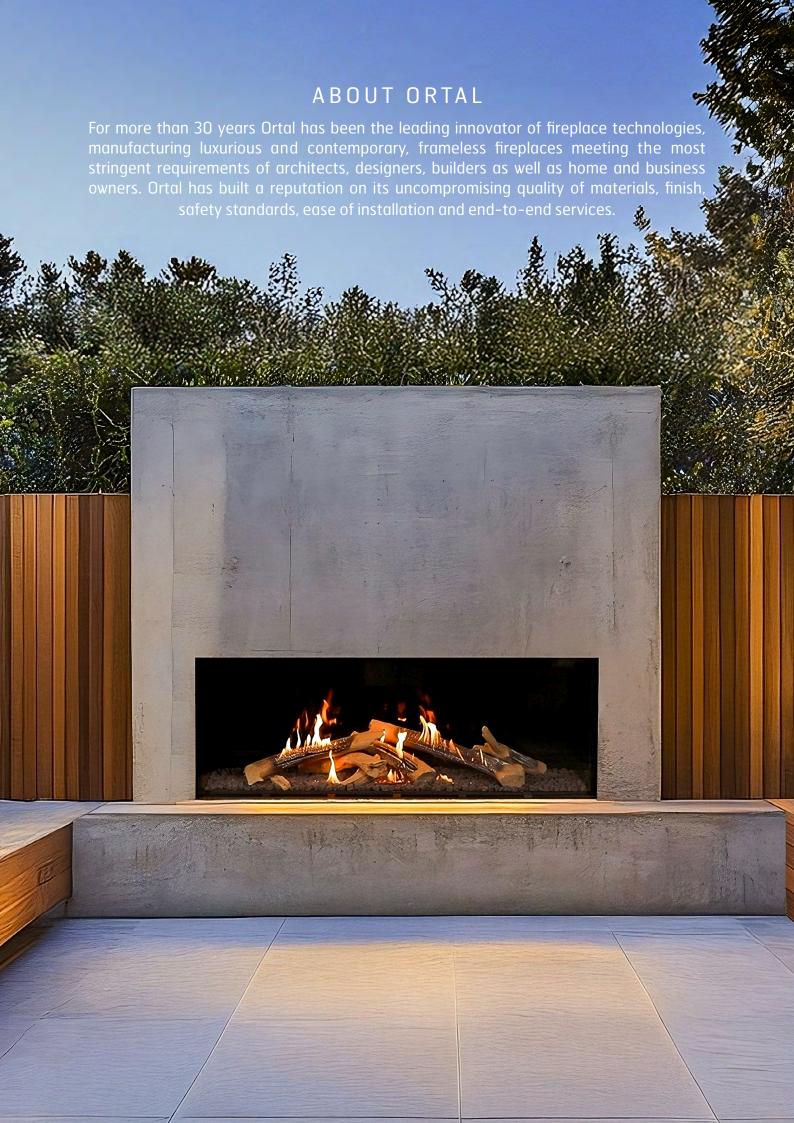

#### **Durability And Design without Compromise:**

Designed to withstand harsh weather, our direct vent models feature an enclosed firebox that protects the interior from outdoor elements and protects the exterior for exhaust and odor.

#### **Design Without Limits:**

Direct vent models do not require an overhang or heat release to enable more freedom in design and construction.