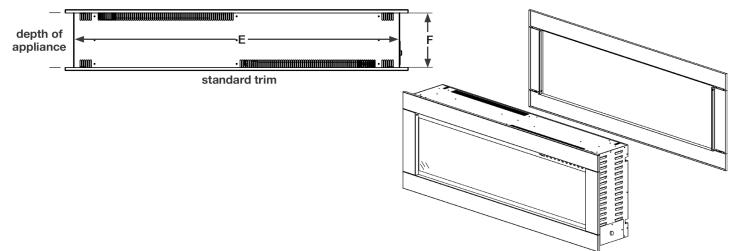

## **TOP VIEW**

|             | Α      | В     | C      | D     | E       | F       | G     |
|-------------|--------|-------|--------|-------|---------|---------|-------|
| INCH        | 43 %"  | 12"   | 50"    | 18 ¾" | 47 %16" | 8 1/16" | 17 %" |
| [MILOMETER] | [1108] | [305] | [1270] | [467] | [1208]  | [205]   | [448] |