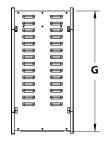

## **TOP VIEW**

|             | Α      | В     | C      | D     | E       | F       | G     |
|-------------|--------|-------|--------|-------|---------|---------|-------|
| INCH        | 43 %"  | 12"   | 50"    | 18 ¾" | 47 %16" | 8 1/16" | 17 %" |
| [MILOMETER] | [1108] | [305] | [1270] | [467] | [1208]  | [205]   | [448] |