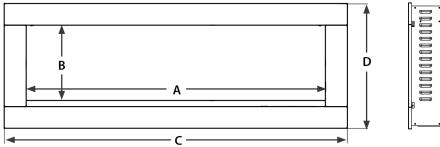

## **TOP VIEW**

|             | Α      | В     | C      | D     | E       | F       | G     |
|-------------|--------|-------|--------|-------|---------|---------|-------|
| INCH        | 43 %"  | 12"   | 50"    | 18 ¾" | 47 %16" | 8 1/16" | 17 %" |
| [MILOMETER] | [1108] | [305] | [1270] | [467] | [1208]  | [205]   | [448] |