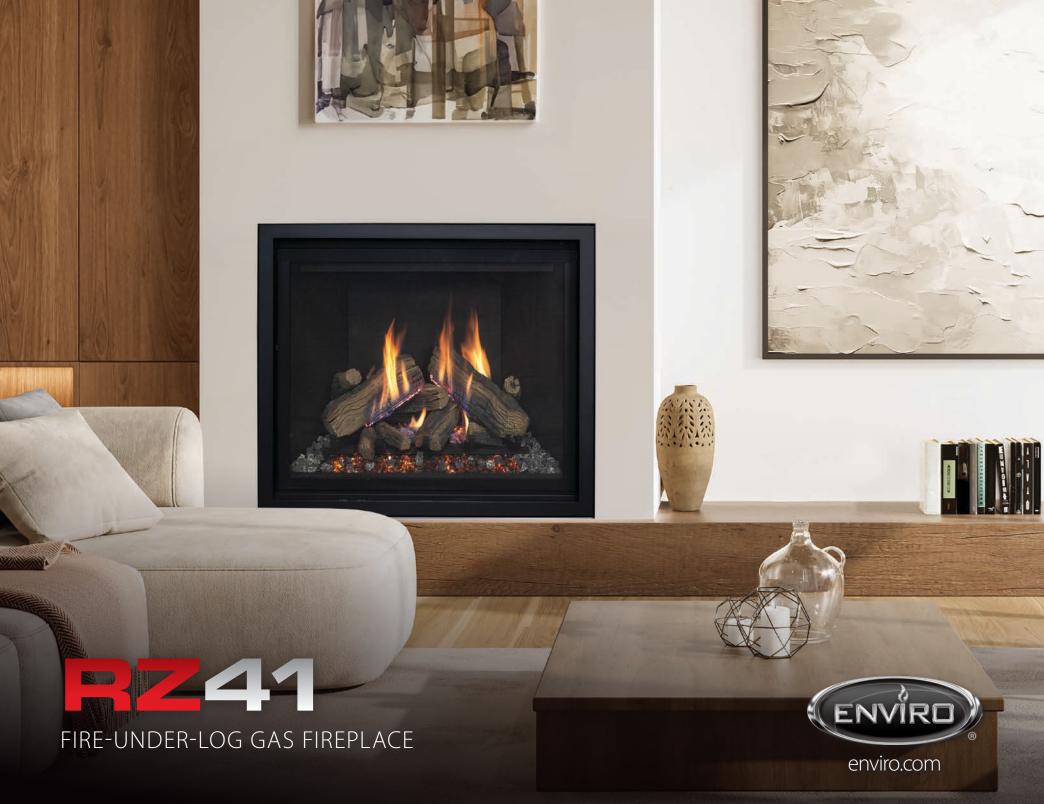

## Design Features

- Fire-Under-Log Technology
- Modern Surround Accent
- Cool Surface System
- Ember Bed Lighting
- Run-Quiet Fan System
- Limited Lifetime Warranty

## Design Options

- Liner Choices
   Painted Steel Liner
   Brick Liner (Rustic & Painted Black)
   Herringbone Liner
   Black Glass Liner
   Enameled Steel Liner
- Burner Choices
   Traditional Log Set
   Birch Log Set