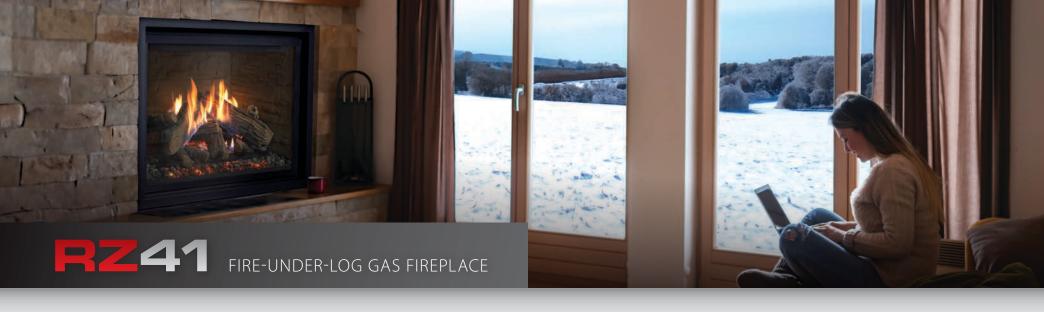

## Design Features

- Fire-Under-Log Technology
- Modern Surround Accent
- Cool Surface System
- Ember Bed Lighting
- Run-Quiet Fan System
- Limited Lifetime Warranty

## Design Options

- Liner Choices
   Painted Steel Liner
   Brick Liner (Rustic & Painted Black)
   Herringbone Liner
   Black Glass Liner
   Enameled Steel Liner
- Burner Choices
   Traditional Log Set
   Birch Log Set