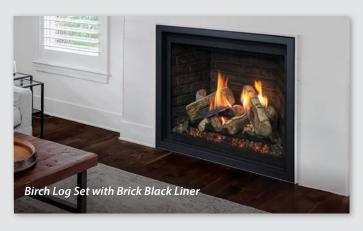

## Design Options

- Liner Choices
   Painted Steel Liner
   Brick Liner (Rustic & Painted Black)
   Herringbone Liner
   Black Glass Liner
   Enameled Steel Liner
- Burner Choices
   Traditional Log Set
   Birch Log Set