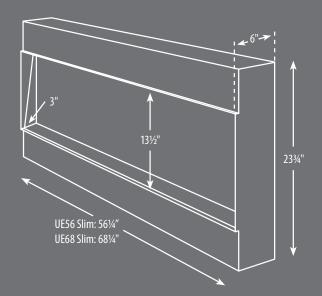

#### SLIM 6" DEPTH

The incredible 6" depth of these slim fireplaces allow them to be installed just about anywhere in your home.