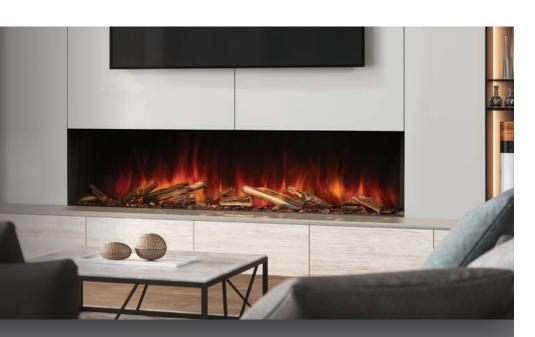

# UPTOWN LUXURY ELECTRIC FIREPLACES UE56 SLIM & UE68 SLIM

Uniquely torched & detailed on-site using logs cut from real timber. The first and only real wood log set in North America.

#### NEXT GEN FLAME TECHNOLOGY

A new innovative electric flame technology providing a realistic burn display.

## CLEAN DESIGN

No louvers or large gaps means Uptown fireplaces can be installed with a clean finish.

#### **GLOWING EMBERS**

Ember bed lighting glows under our media to simulate actual burning coals.