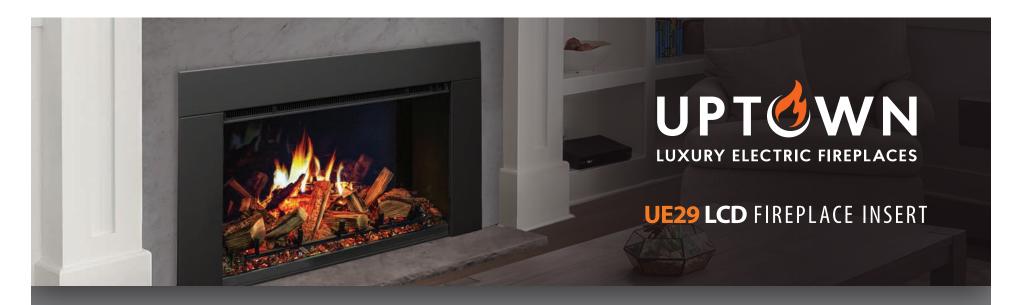

Uniquely torched & detailed on-site using logs cut from real timber. The first and only real wood log set in North America.

## **8 LCD VIDEO FLAME OPTIONS**

A crisp LCD rear panel that can switch through eight unique flame options behind the log set.

#### SURROUND PANELS

Compatible with a standard and oversized surround that can be three or four-sided as well as the Forgeworks face. A custom surround panel is also available.

### **INSTALL COMPATIBILITY**

The slim install depth of this fireplace allows it to be installed in a large variety of existing hearths. or as a new construction fireplace.