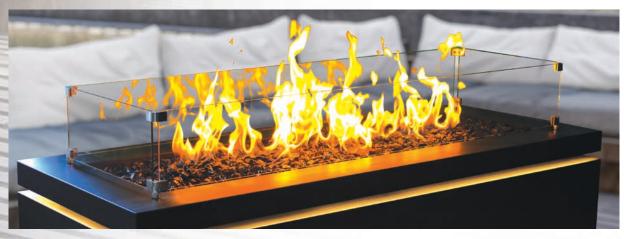

## A MODERN PATIO MASTERPIECE

Urbana Luxury Fireplaces newest addition to our Halo lineup of gas fire pits has been designed with a linear patio layout front of mind. The clean modern appearance of the Halo Linear Fire Pit fits accents perfectly with most outdoor furniture sets. The soft glow of the LED ring helps set the mood without distracting from the impressive flame. The exclusive *Spyder* burner design uses 170,000 BTU'S to create an organic burn pattern that delights the senses and looks incredible above your choice of crushed glass or lava rock. Designed & built in North America, the stainless steel fire pit can withstand the harsh elements of the outdoors so it can be ready to perform when you are.

## Fire Pit Media Options

Lava Rock

**Glass Wind Guard** 

Crushed Glass

## Features

- Heavy gauge, hand-welded stainless-steel chassis
- Custom designed stainless steel Spyder burner
- Clean flame technology, brass venturi pre-mixing
- Adjustable flame height
- 24V ignition valve system
- Auto shut-off safety system
- Quick start pilot with hot surface ignitor
- Soft white LED accent lighting

- Water evacuation designed rust resistant brass/stainless fitting
- Up to 170 000 вто with 50% Turn down
- Various media burner combinations to customize your fire pit
- High-quality fabric cover included
- Built-in adjustable leveling legs
- Optional tempered glass wind guard
- Exclusively sold through specialty hearth retailers