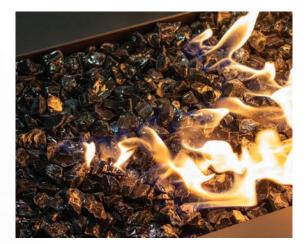

## A MODERN PATIO MASTERPIECE

Urbana Luxury Fireplaces newest addition to our Halo lineup of gas fire pits has been designed with a linear patio layout front of mind. The clean modern appearance of the Halo Linear Fire Pit fits accents perfectly with most outdoor furniture sets. The soft glow of the LED ring helps set the mood without distracting from the impressive flame. The exclusive *Spyder* burner design uses 170,000 BTU'S to create an organic burn pattern that delights the senses and looks incredible above your choice of crushed glass or lava rock. Designed & built in North America, the stainless steel fire pit can withstand the harsh elements of the outdoors so it can be ready to perform when you are.

## Fire Pit Media Options

Lava Rock

**Glass Wind Guard** 

Crushed Glass