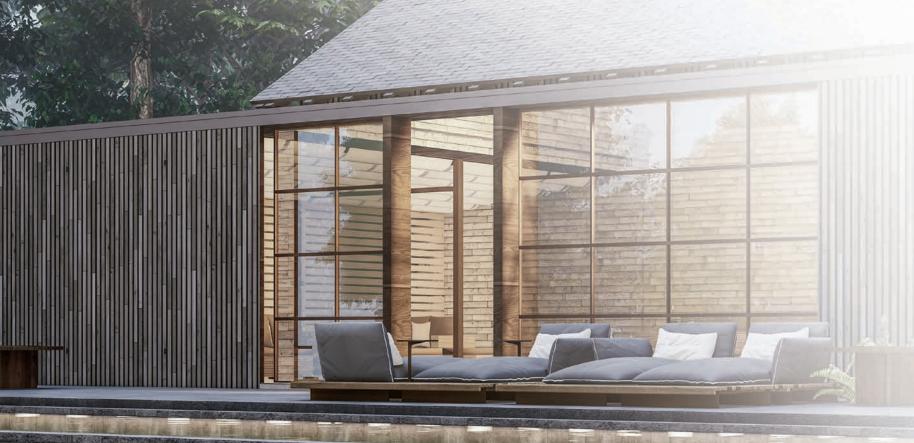

## A MODERN PATIO MASTERPIECE

Urbana Luxury Fireplaces newest addition to our Halo lineup of gas fire pits has been designed with a linear patio layout front of mind. The clean modern appearance of the Halo Linear Fire Pit fits accents perfectly with most outdoor furniture sets. The soft glow of the LED ring helps set the mood without distracting from the impressive flame. The exclusive *Spyder* burner design uses 170,000 BTU'S to create an organic burn pattern that delights the senses and looks incredible above your choice of crushed glass or lava rock. Designed & built in North America, the stainless steel fire pit can withstand the harsh elements of the outdoors so it can be ready to perform when you are.