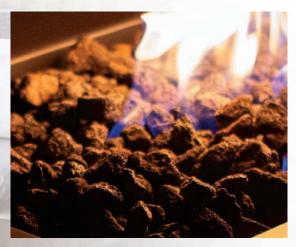

## A MODERN PATIO MASTERPIECE

Urbana Luxury Fireplaces newest addition to our Halo lineup of gas fire pits has been designed with a linear patio layout front of mind. The clean modern appearance of the Halo Linear Fire Pit fits accents perfectly with most outdoor furniture sets. The soft glow of the LED ring helps set the mood without distracting from the impressive flame. The exclusive *Spyder* burner design uses 170,000 BTU'S to create an organic burn pattern that delights the senses and looks incredible above your choice of crushed glass or lava rock. Designed & built in North America, the stainless steel fire pit can withstand the harsh elements of the outdoors so it can be ready to perform when you are.

## Fire Pit Media Options



Lava Rock



**Glass Wind Guard** 



Crushed Glass

## Specifications

| BTU Max. Input - NG/LP | 170 000 BTU |       |         |
|------------------------|-------------|-------|---------|
| Small Size Dimensions  | WIDTH       | DEPTH | HEIGHT  |
|                        | 60"         | 24"   | 145/16" |

Please see owners manual for most up to date specifications



## Features

- Heavy gauge, hand-welded stainless-steel chassis
- Custom designed stainless steel Spyder burner
- Clean flame technology, brass venturi pre-mixing
- Adjustable flame height
- 24V ignition valve system
- Auto shut-off safety system
- Quick start pilot with hot surface ignitor
- Soft white LED accent lighting

- Water evacuation designed rust resistant brass/stainless fitting
- Up to 170 000 вто with 50% Turn