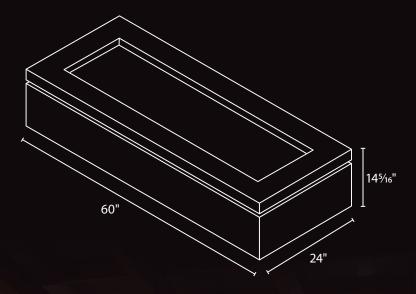

## Specifications

| BTU Max. Input - NG/LP | 170 000 BTU |       |         |
|------------------------|-------------|-------|---------|
| Small Size Dimensions  | WIDTH       | DEPTH | HEIGHT  |
|                        | 60"         | 24"   | 145/16" |

Please see owners manual for most up to date specifications