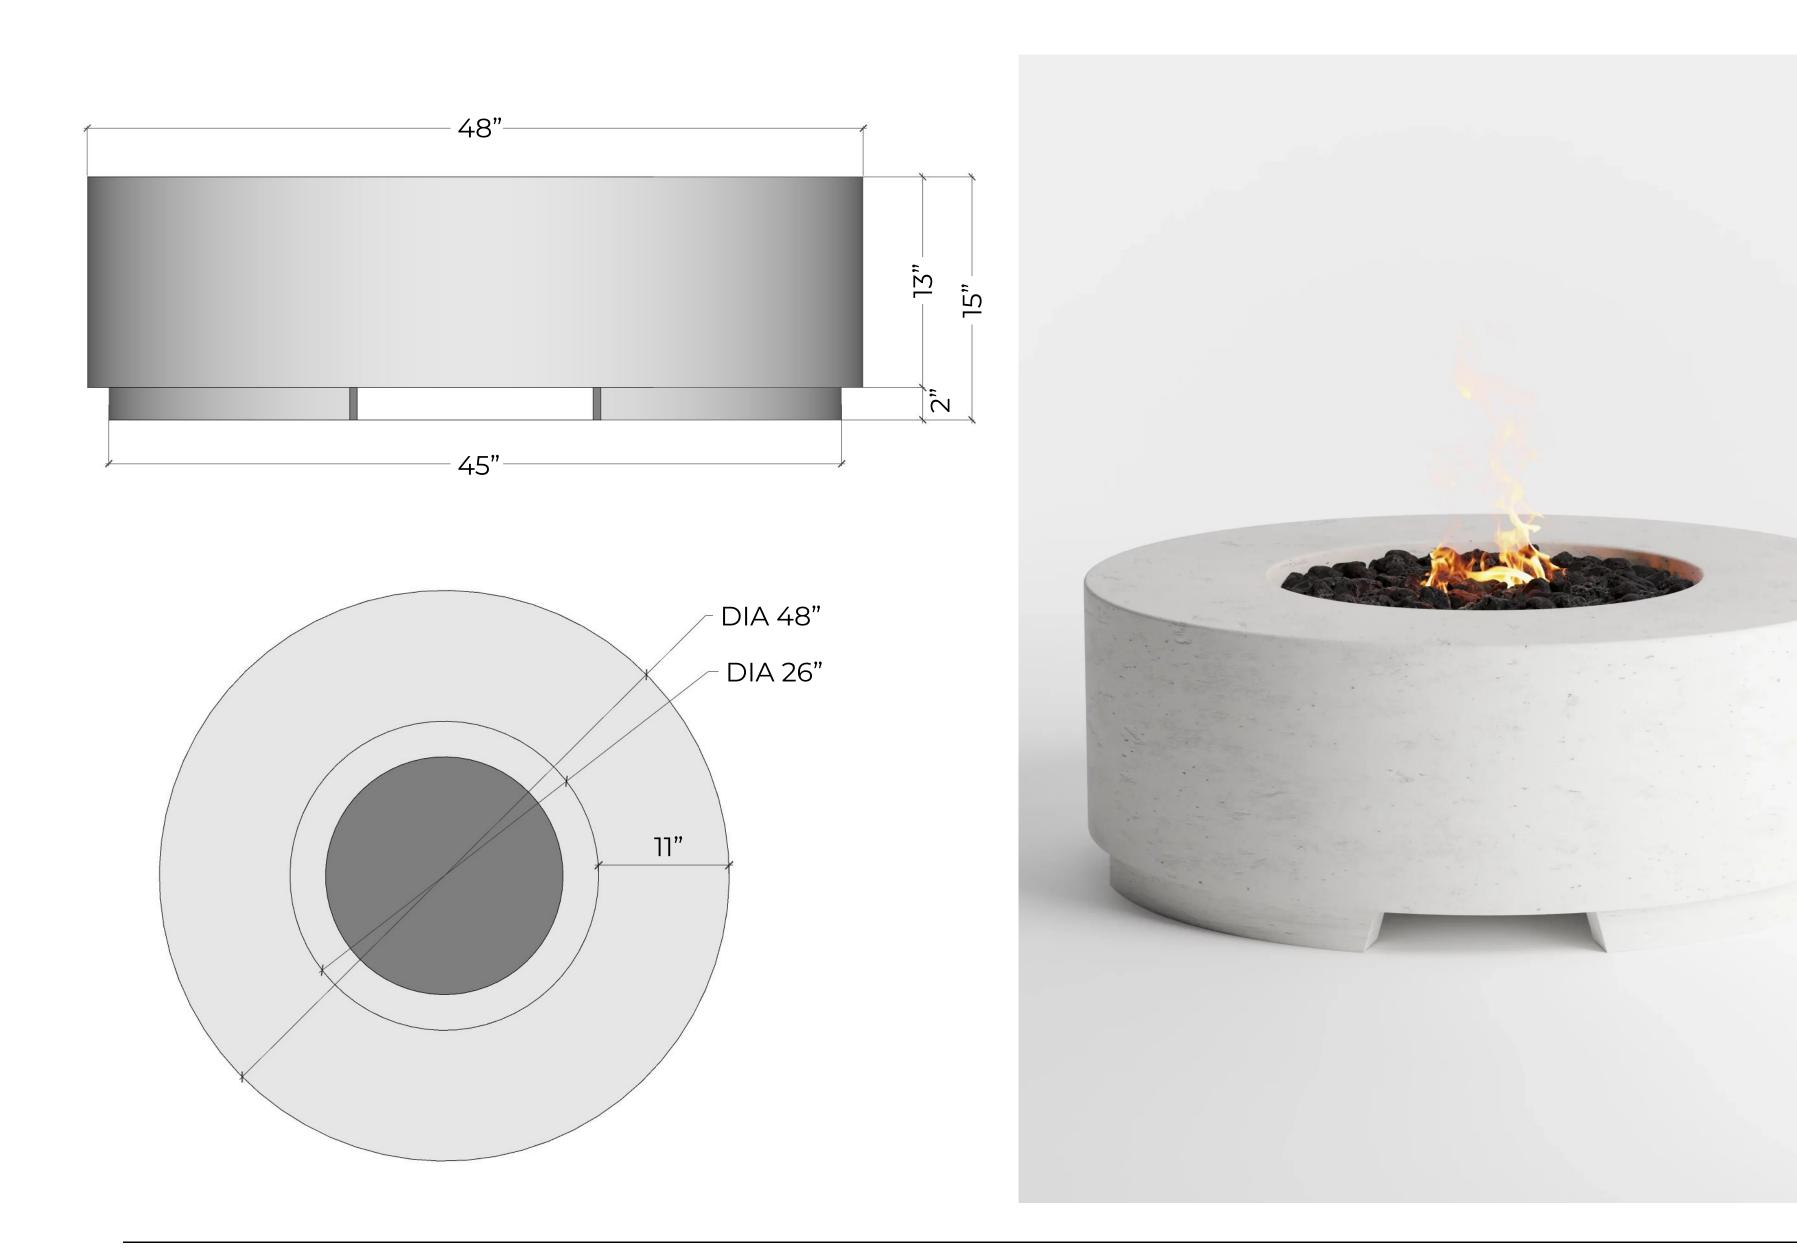

GAS INLET PRESSURES

The installer is responsible for using the correct fuel lines and/ or regulation to provide gas to the fire feature within the specified minimum gas inlet pressures.

Refer to installation manual for further information

#### TRAVERTINE

Drawing inspiration from classical Roman aesthetics, this unique and complex texture imbues our FOUNDATION collection with rustic depth and beauty reminiscent of ancient splendour.





WHITE WISP

GREY CLOUD

| Match Light    | Minimum                   | Maxim um                  |
|----------------|---------------------------|---------------------------|
| Natural Gas    | 7.0" W.C<br>(1.7436 Kpa)  | 10.0" W.C<br>(2.4884 Kpa) |
| Liquid Propane | 11.0" W.C<br>(2.7399 Kpa) | 13.0" W.C<br>(3.2381 Kpa) |

STANDARD MODEL

# Dimensions



#### CLEARANCES

| Overhead   | 84" |
|------------|-----|
| Horizontal | 36" |
| Below      | O"  |