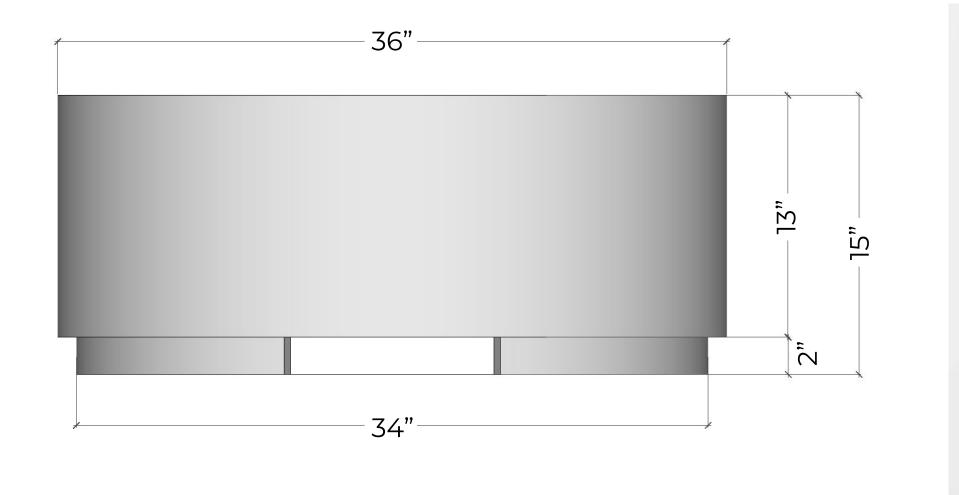

# Dimensions

#### CLEARANCES

| Overhead   | 84" |
|------------|-----|
| Horizontal | 36" |
| Below      | 0"  |