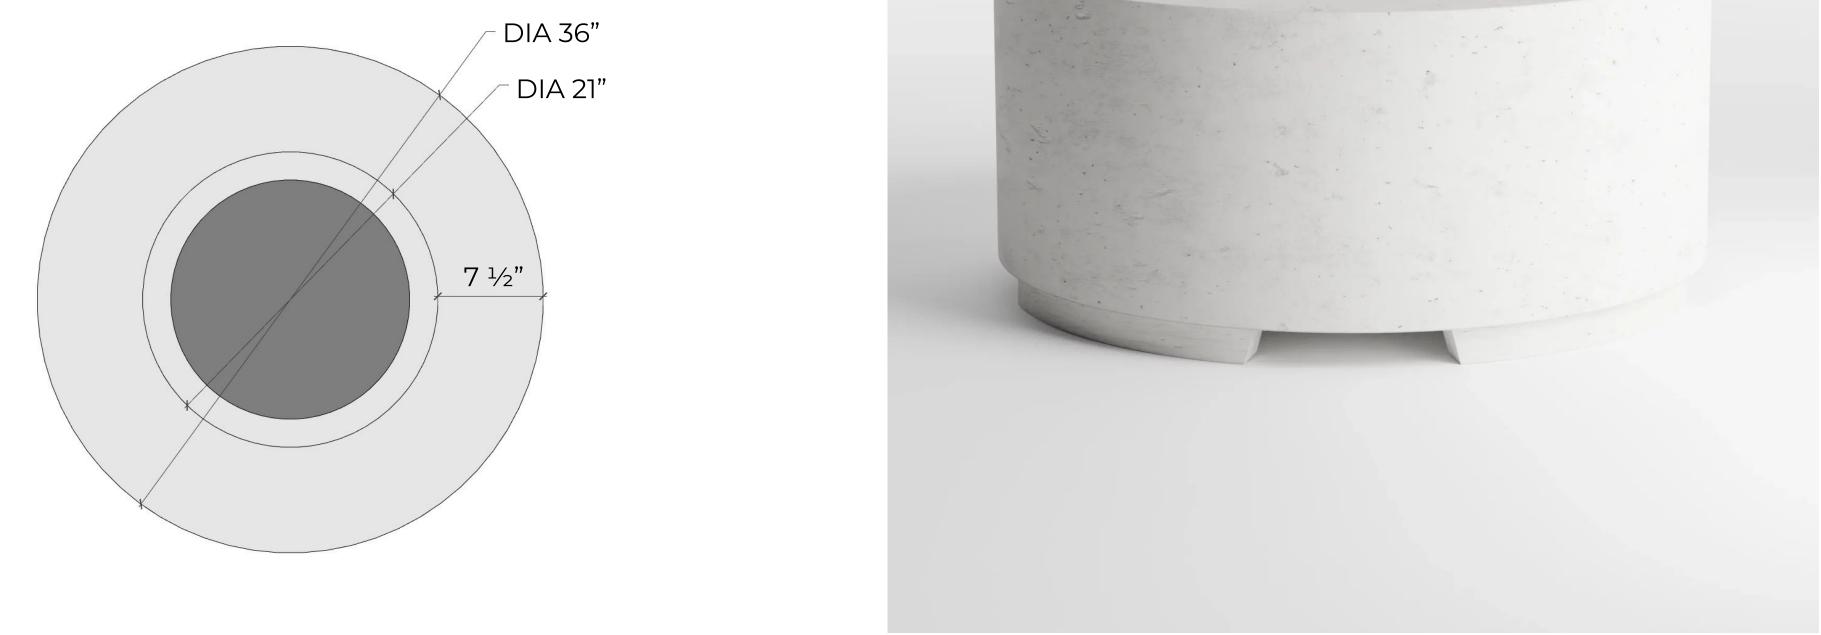

er is responsible for using the correct fuel lines and/ or regulation to provide gas to the fire feature within the specified minimum gas inlet pressures.

Refer to installation manual for further information

| Match Light    | Minimum                   | Maxim um                  |
|----------------|---------------------------|---------------------------|
| Natural Gas    | 7.0" W.C<br>(1.7436 Kpa)  | 10.0" W.C<br>(2.4884 Kpa) |
| Liquid Propane | 11.0" W.C<br>(2.7399 Kpa) | 13.0" W.C<br>(3.2381 Kpa) |

STANDARD MODEL

### DreamCast

Please contact us at **1-604-278-4939** with any questions. We also encourage you to explore our website at **www.dreamcastdesign.com** 

Our experienced team can assist you with product information, installation and design recommendations.

# Dimensions







#### CLEARANCES

| Overhead   | 84" |
|------------|-----|
| Horizontal | 36" |
| Below      | 0"  |

## DreamCast

Please contact us at **1-604-278-4939** with any questions. We also encourage you to explore our website at **www.dreamcastdesign.com** 

Our experienced team can assist you with product information, installation and design recommendations.