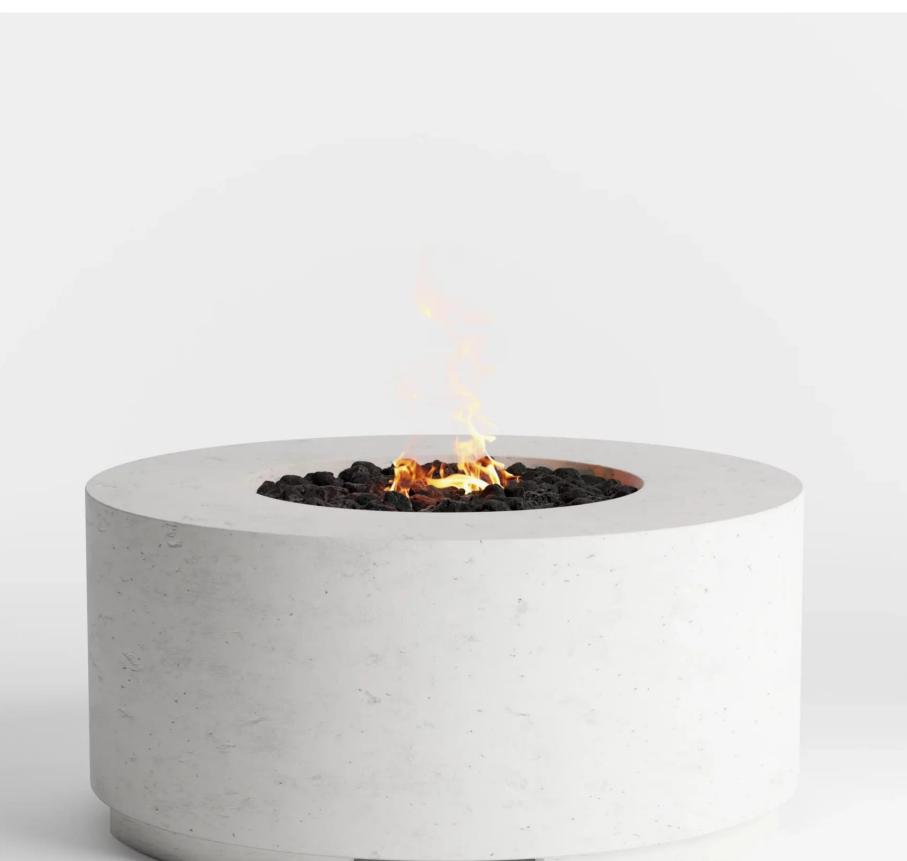

## Passion for Perfection

The Resort Firepit is a perfect addition to any outdoor space, boasting a sleek design and robust performance. Its substantial size ensures it stands out as a key element for social gatherings.

#### FEATURES

- 65K Stainless Steel Burner
- Natural Gas or Propane
- Lava Rocks Included
- Additional Accessories available
- Weight: 140lb | 63kg