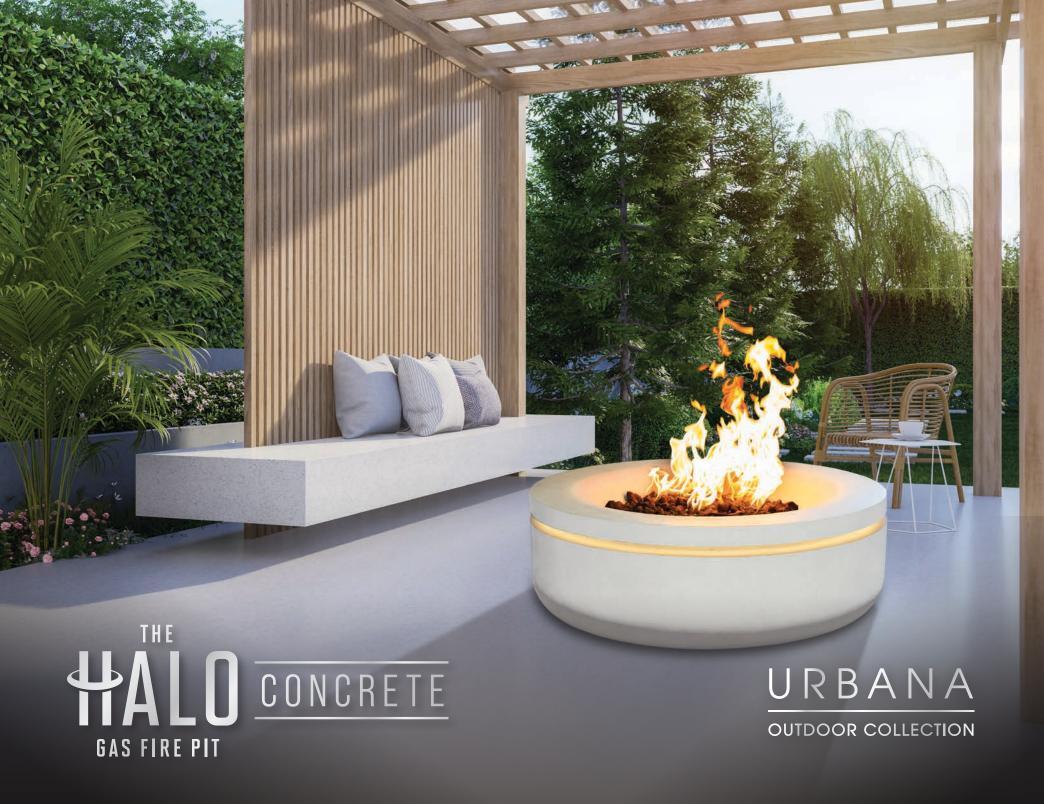

## CLASSIC & MODERN

The Halo Gas Fire Pit Concrete straddles the line between classic and modern. The clean appearance accents perfectly with most outdoor furniture sets. The soft glow of the LED ring helps set the mood without distracting from the impressive flame. The exclusive Spyder burner design uses 140,000 BTU'S to create an organic burn pattern that delights the senses and looks incredible above your choice of crushed glass or lava rock. This new fire pit is also available in two different colors.

## **Features**

- Heavy Duty Concrete Construction
- Two available colors to choose from
- Custom designed stainless steel Spyder burner
- · Clean flame technology, brass venturi pre-mixing
- · Adjustable flame height
- 24V ignition valve system
- Auto shut-off safety system
- Quick start pilot with hot surface ignitor

- Soft white LED accent lighting
- · Water evacuation designed rust resistant brass/stainless fitting
- Up to 140 000 BTU
- · Various media burner combinations to customize your fire pit
- · High-quality fabric cover included
- Available only from specialty hearth retailers

## Visual Options

Lava Rock

**Crushed Glass** 

Natural Grey

Carrara White

**DESIGNED IN** 

LEARN MORE ONLINE urbanafireplaces.com