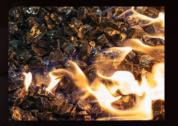

## CLASSIC & MODERN

The Halo Gas Fire Pit Concrete straddles the line between classic and modern. The clean appearance accents perfectly with most outdoor furniture sets. The soft glow of the LED ring helps set the mood without distracting from the impressive flame. The exclusive Spyder burner design uses 140,000 BTU'S to create an organic burn pattern that delights the senses and looks incredible above your choice of crushed glass or lava rock. This new fire pit is also available in two different colors.

## Visual Options

Lava Rock

**Crushed Glass** 

Natural Grey

Carrara White

**DESIGNED IN** 

LEARN MORE ONLINE urbanafireplaces.com