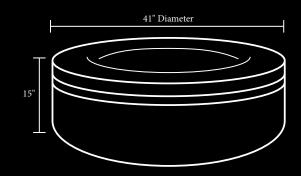

## Specifications

| BTU Max. Input - NG/LP | 140 000 BTU |        |
|------------------------|-------------|--------|
| Dimensions             | DIAMETER    | HEIGHT |
|                        | 41"         | 15"    |