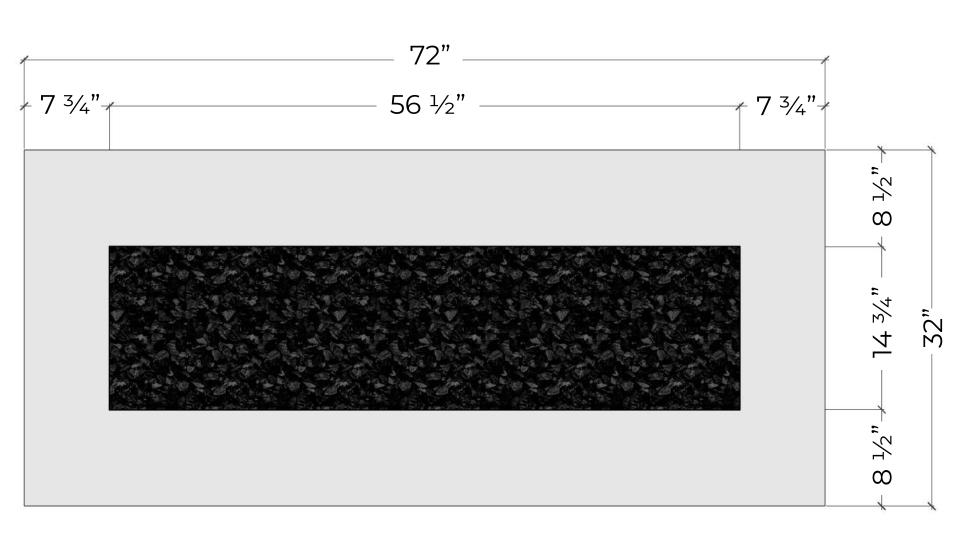

INLET PRESSURES

The installer is responsible for using the correct fuel lines and/ or regulation to provide gas to the fire feature within the specified minimum gas inlet pressures.

Refer to installation manual for further information

### TRAVERTINE

Drawing inspiration from classical Roman aesthetics, this unique and complex texture imbues our FOUNDATION collection with rustic depth and beauty reminiscent of ancient splendour.





WHITE WISP

GREY CLOUD

| Match Light    | Minimum                   | Maxim um                  |
|----------------|---------------------------|---------------------------|
| Natural Gas    | 7.0" W.C<br>(1.7436 Kpa)  | 10.0" W.C<br>(2.4884 Kpa) |
| Liquid Propane | 11.0" W.C<br>(2.7399 Kpa) | 13.0" W.C<br>(3.2381 Kpa) |

STANDARD MODEL

# Dimensions









## CLEARANCES

| Overhead   | 84" |
|------------|-----|
| Horizontal | 36" |
| Below      | 0"  |