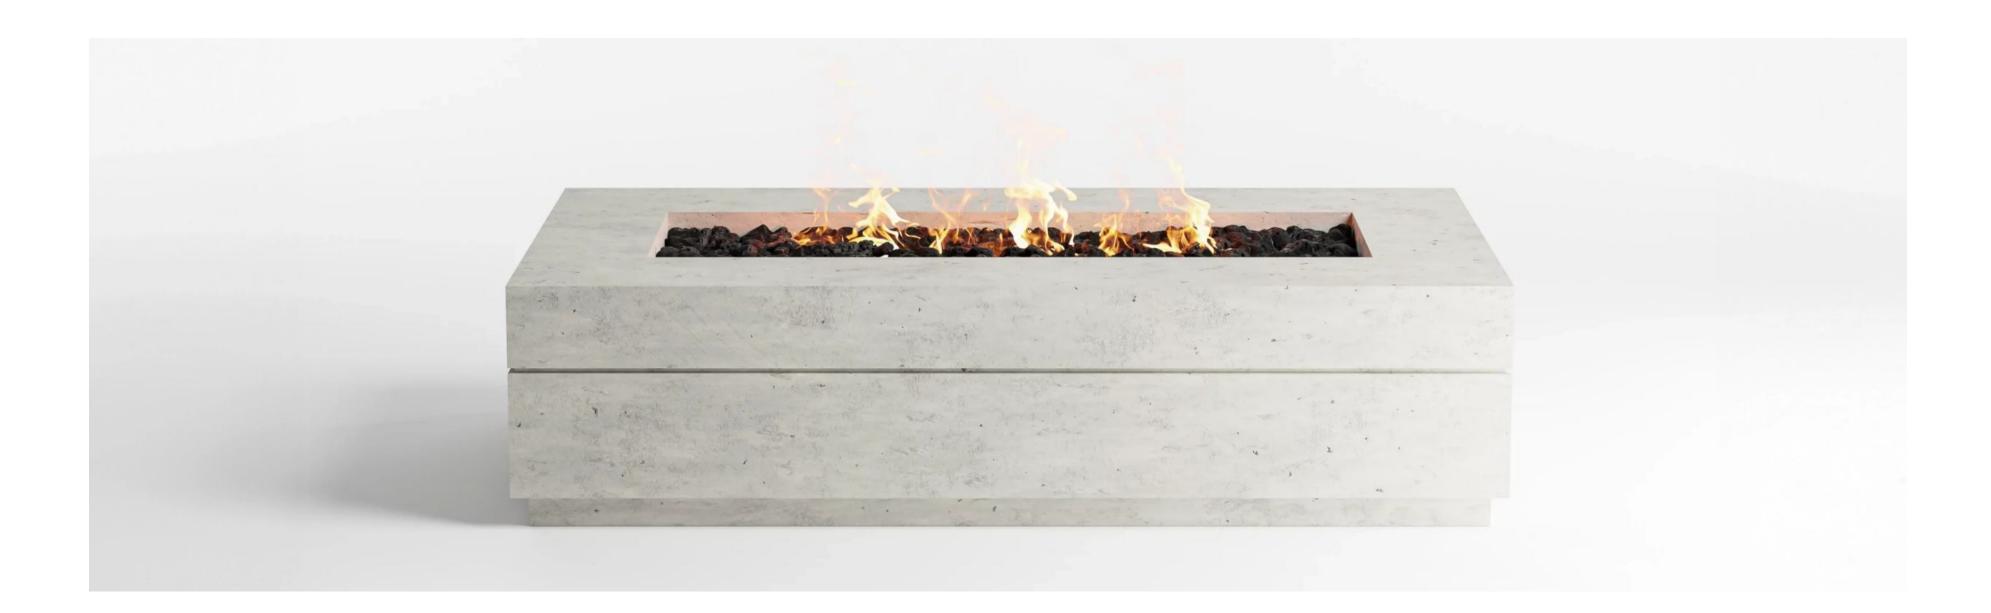

# Passion for Perfection

The Skyline combines elegance with functionality. Its modern lines and generous size make it a centerpiece for any outdoor space, providing warmth and style.

#### FEATURES

- 65K Stainless Steel Burner
- Natural Gas or Propane
- · Lava Rocks Included
- · Additional Accessories available
- Weight: 450lb | 205kg

### IGNITION

- Manual Lit
- Compatibile with portable propane tanks

STANDARD MODEL