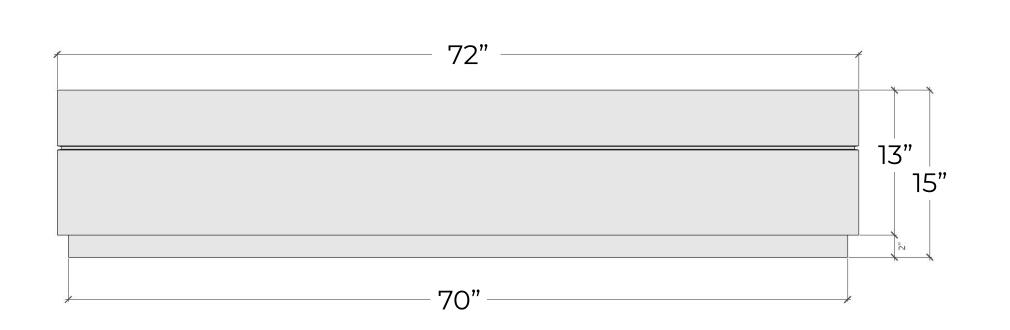

GAS INLET PRESSURES

The installer is responsible for using the correct fuel lines and/ or regulation to provide gas to the fire feature within the specified minimum gas inlet pressures.

Refer to installation manual for further information

### TRAVERTINE

Drawing inspiration from classical Roman aesthetics, this unique and complex texture imbues our FOUNDATION collection with rustic depth and beauty reminiscent of ancient splendour.





WHITE WISP

GREY CLOUD

| Match Light    | Minimum                   | Maxim um                  |
|----------------|---------------------------|---------------------------|
| Natural Gas    | 7.0" W.C<br>(1.7436 Kpa)  | 10.0" W.C<br>(2.4884 Kpa) |
| Liquid Propane | 11.0" W.C<br>(2.7399 Kpa) | 13.0" W.C<br>(3.2381 Kpa) |

STANDARD MODEL

# Dimensions









## CLEARANCES

| Overhead   | 84" |
|------------|-----|
| Horizontal | 36" |
| Below      | 0"  |