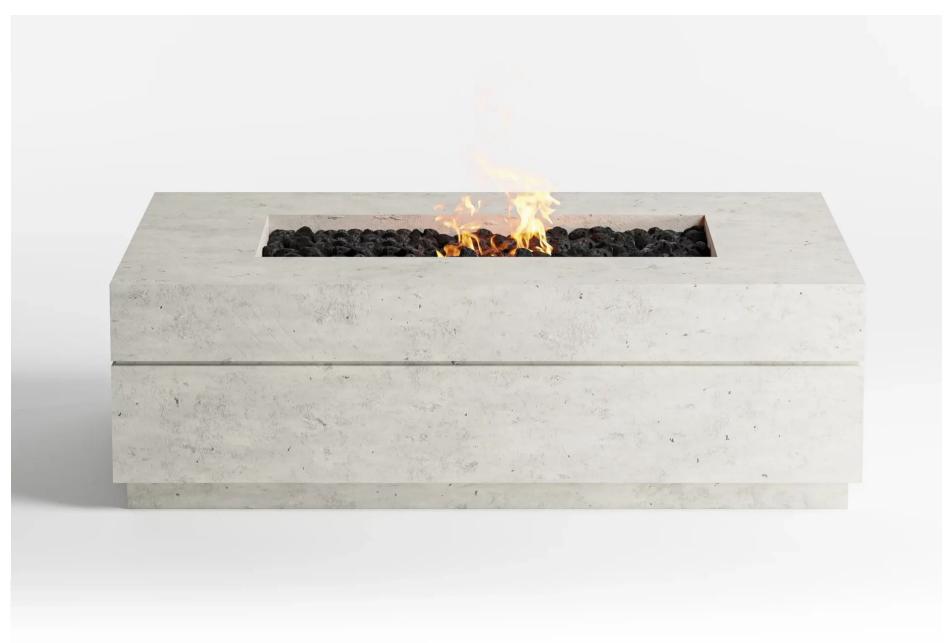

# Passion for Perfection

The Skyline combines elegance with functionality. Its modern lines and generous size make it a centerpiece for any outdoor space, providing warmth and style.

STANDARD MODEL