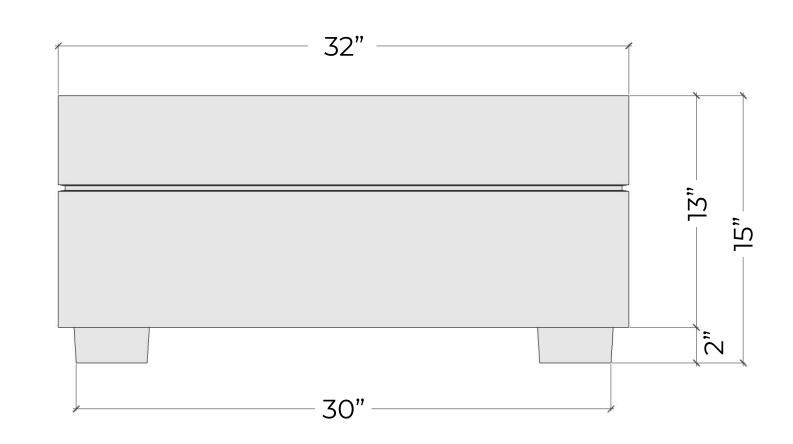

AS INLET PRESSURES

The installer is responsible for using the correct fuel lines and/ or regulation to provide gas to the fire feature within the specified minimum gas inlet pressures.

Refer to installation manual for further information

### TRAVERTINE

Drawing inspiration from classical Roman aesthetics, this unique and complex texture imbues our FOUNDATION collection with rustic depth and beauty reminiscent of ancient splendour.





WHITE WISP

GREY CLOUD

| Match Light    | Minimum                   | Maxim um                  |
|----------------|---------------------------|---------------------------|
| Natural Gas    | 7.0" W.C<br>(1.7436 Kpa)  | 10.0" W.C<br>(2.4884 Kpa) |
| Liquid Propane | 11.0" W.C<br>(2.7399 Kpa) | 13.0" W.C<br>(3.2381 Kpa) |

STANDARD MODEL

# Dimensions









## CLEARANCES

| Overhead   | 84" |
|------------|-----|
| Horizontal | 36" |
| Below      | 0"  |