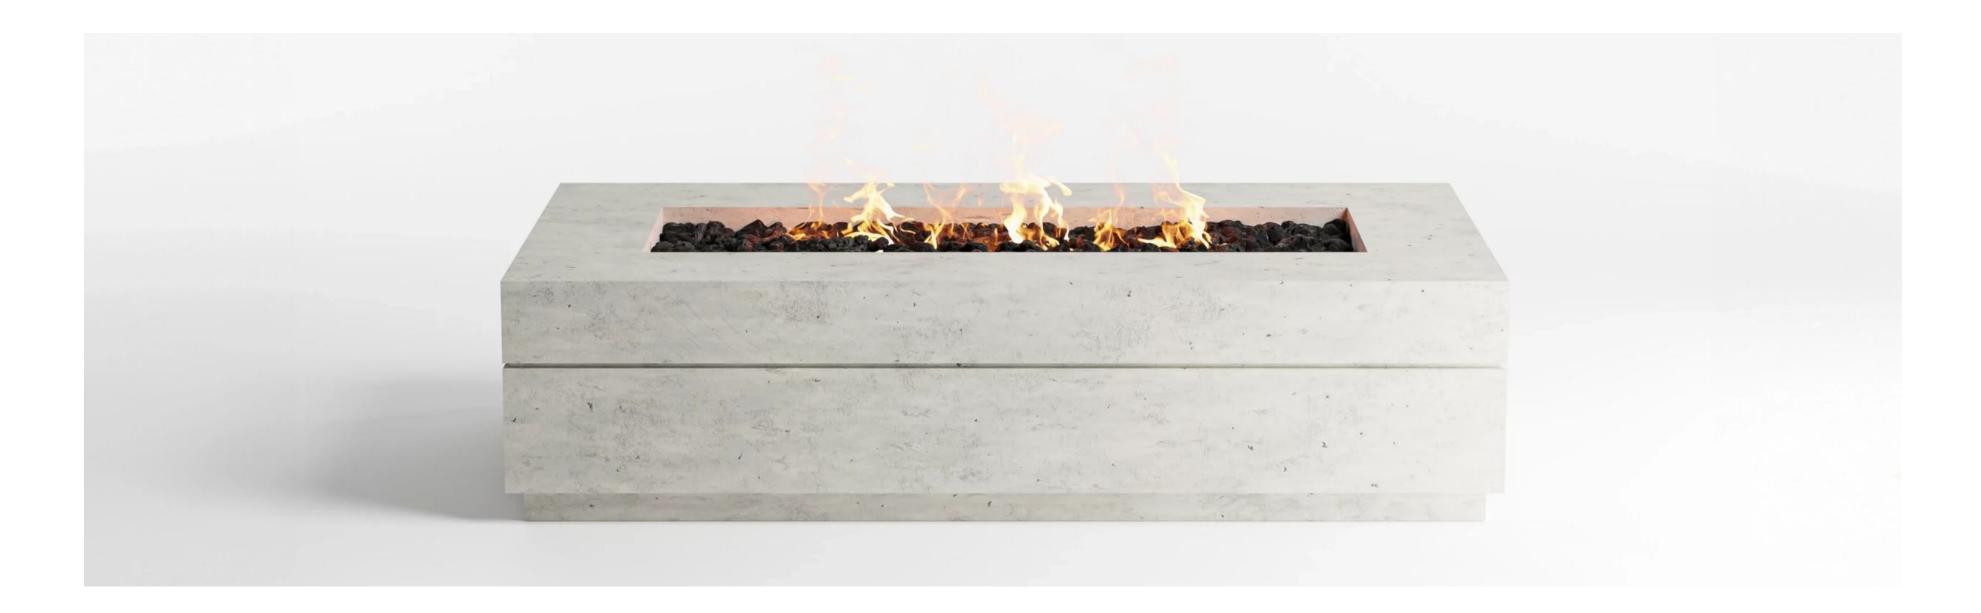

## SKYLINE 60

### Passion for Perfection

The Skyline combines elegance with functionality. Its modern lines and generous size make it a centerpiece for any outdoor space, providing warmth and style.

#### FEATURES

- 65K Stainless Steel Burner
- Natural Gas or Propane
- · Lava Rocks Included
- Additional Accessories available
- Weight: 375lb | 170kg