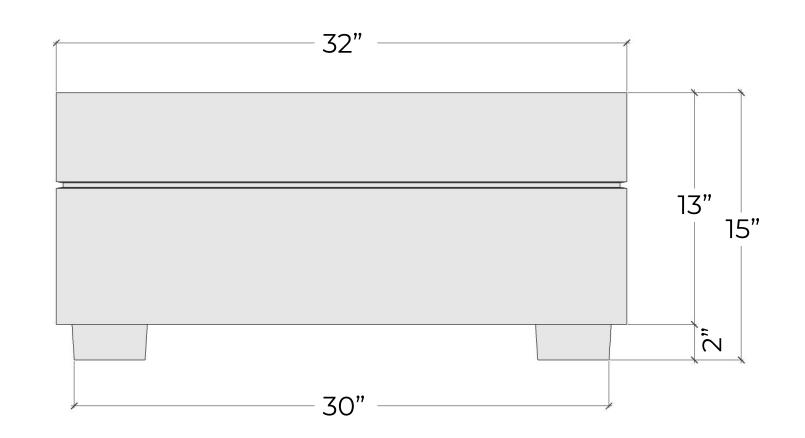

S INLET PRESSURES

The installer is responsible for using the correct fuel lines and/ or regulation to provide gas to the fire feature within the specified minimum gas inlet pressures.

Refer to installation manual for further information

#### TRAVERTINE

Drawing inspiration from classical Roman aesthetics, this unique and complex texture imbues our FOUNDATION collection with rustic depth and beauty reminiscent of ancient splendour.





WHITE WISP

GREY CLOUD

| Match Light    | Minimum                   | Maxim um                  |
|----------------|---------------------------|---------------------------|
| Natural Gas    | 7.0" W.C<br>(1.7436 Kpa)  | 10.0" W.C<br>(2.4884 Kpa) |
| Liquid Propane | 11.0" W.C<br>(2.7399 Kpa) | 13.0" W.C<br>(3.2381 Kpa) |

STANDARD MODEL

# Dimensions









#### CLEARANCES

| Overhead   | 84" |
|------------|-----|
| Horizontal | 36" |
| Below      | 0"  |