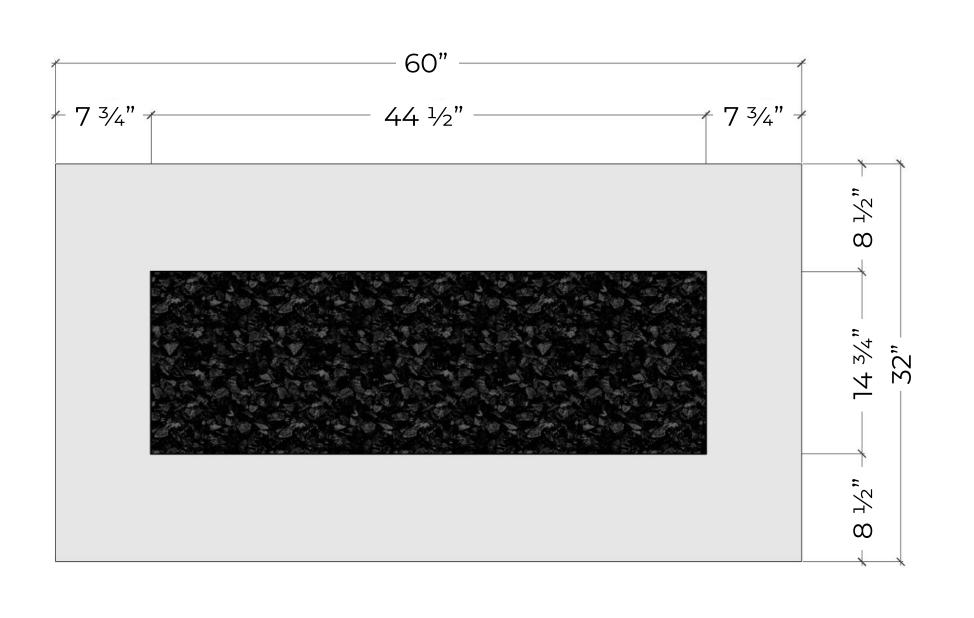

INLET PRESSURES

The installer is responsible for using the correct fuel lines and/ or regulation to provide gas to the fire feature within the specified minimum gas inlet pressures.

Refer to installation manual for further information

#### TRAVERTINE

Drawing inspiration from classical Roman aesthetics, this unique and complex texture imbues our FOUNDATION collection with rustic depth and beauty reminiscent of ancient splendour.





WHITE WISP

GREY CLOUD

| Match Light    | Minimum                   | Maxim um                  |
|----------------|---------------------------|---------------------------|
| Natural Gas    | 7.0" W.C<br>(1.7436 Kpa)  | 10.0" W.C<br>(2.4884 Kpa) |
| Liquid Propane | 11.0" W.C<br>(2.7399 Kpa) | 13.0" W.C<br>(3.2381 Kpa) |

STANDARD MODEL

# Dimensions









#### CLEARANCES

| Overhead   | 84" |
|------------|-----|
| Horizontal | 36" |
| Below      | 0"  |