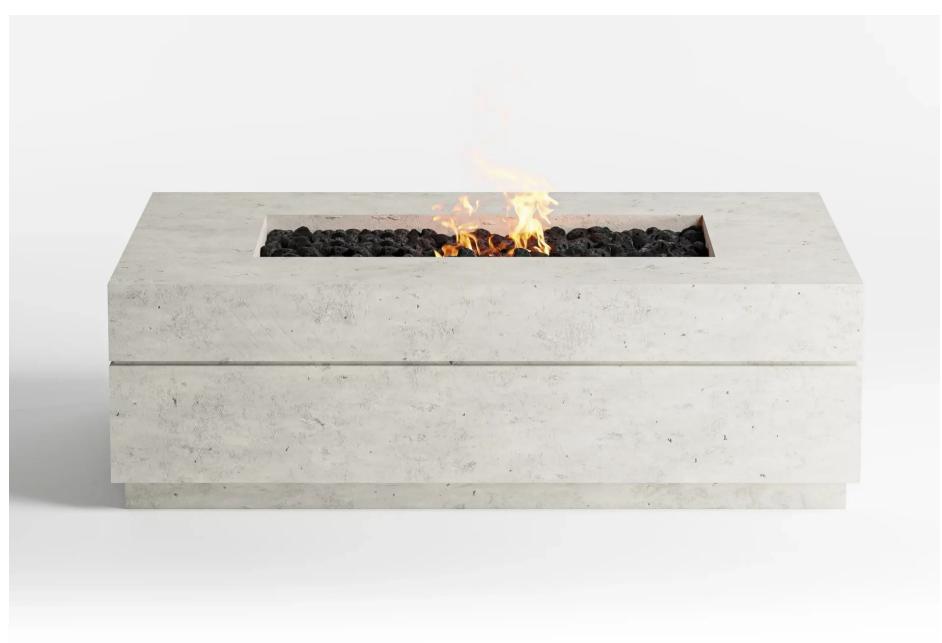

### Passion for Perfection

The Skyline combines elegance with functionality. Its modern lines and generous size make it a centerpiece for any outdoor space, providing warmth and style.

#### TRAVERTINE

Drawing inspiration from classical Roman aesthetics, this unique and complex texture imbues our FOUNDATION collection with rustic depth and beauty reminiscent of ancient splendour.

WHITE WISP