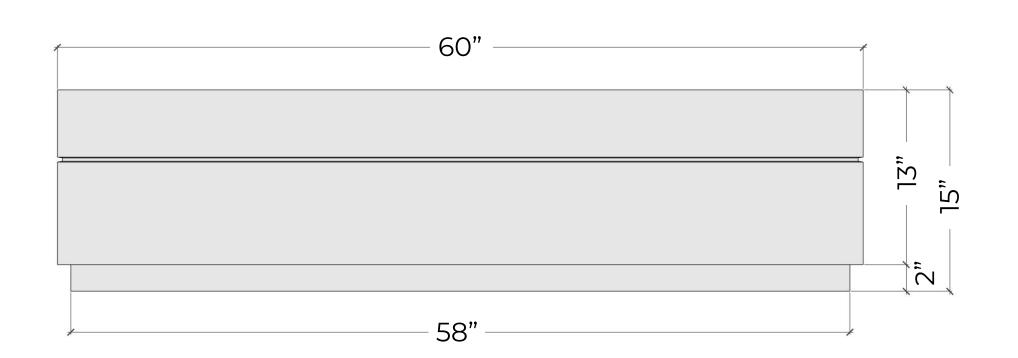

GAS INLET PRESSURES

The installer is responsible for using the correct fuel lines and/ or regulation to provide gas to the fire feature within the specified minimum gas inlet pressures.

Refer to installation manual for further information

#### TRAVERTINE

Drawing inspiration from classical Roman aesthetics, this unique and complex texture imbues our FOUNDATION collection with rustic depth and beauty reminiscent of ancient splendour.





WHITE WISP

GREY CLOUD

| Match Light    | Minimum                   | Maxim um                  |
|----------------|---------------------------|---------------------------|
| Natural Gas    | 7.0" W.C<br>(1.7436 Kpa)  | 10.0" W.C<br>(2.4884 Kpa) |
| Liquid Propane | 11.0" W.C<br>(2.7399 Kpa) | 13.0" W.C<br>(3.2381 Kpa) |

STANDARD MODEL

# Dimensions









#### CLEARANCES

| Overhead   | 84" |
|------------|-----|
| Horizontal | 36" |
| Below      | 0"  |