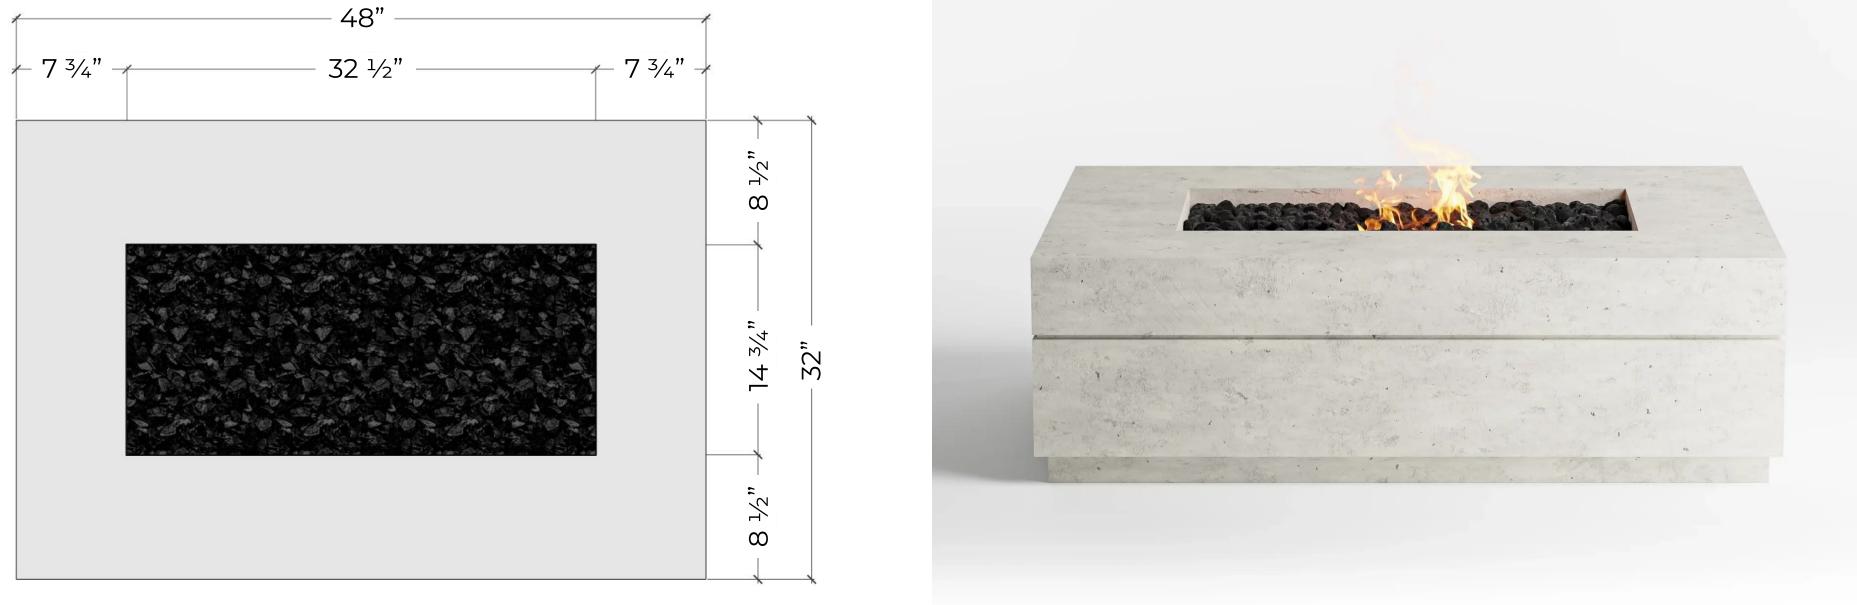

# SKYLINE 48

## Passion for Perfection

The Skyline combines elegance with functionality. Its modern lines and generous size make it a centerpiece for any outdoor space, providing warmth and style.

#### FEATURES

- 65K Stainless Steel Burner
- Natural Gas or Propane
- Lava Rocks Included
- Additional Accessories available
- Weight: 300lb | 135kg

WHITE WISP

GREY CLOUD