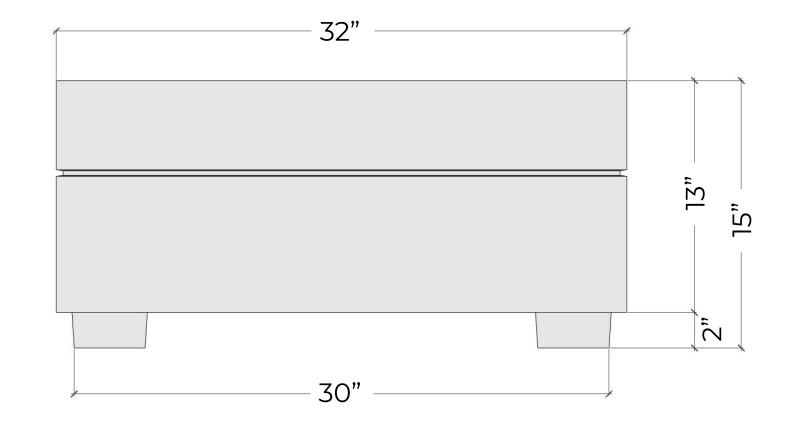

er is responsible for using the correct fuel lines and/ or regulation to provide gas to the fire feature within the specified minimum gas inlet pressures.

Refer to installation manual for further information

| Match Light    | Minimum                   | Maxim um                  |
|----------------|---------------------------|---------------------------|
| Natural Gas    | 7.0" W.C<br>(1.7436 Kpa)  | 10.0" W.C<br>(2.4884 Kpa) |
| Liquid Propane | 11.0" W.C<br>(2.7399 Kpa) | 13.0" W.C<br>(3.2381 Kpa) |

STANDARD MODEL

### DreamCast

Please contact us at **1-604-278-4939** with any questions. We also encourage you to explore our website at **www.dreamcastdesign.com** 

Our experienced team can assist you with product information, installation and design recommendations.

# Dimensions









#### CLEARANCES

| Overhead   | 84" |
|------------|-----|
| Horizontal | 36" |
| Below      | О"  |

## DreamCast

Please contact us at **1-604-278-4939** with any questions. We also encourage you to explore our website at **www.dreamcastdesign.com** 

Our experienced team can assist you with product information, installation and design recommendations.