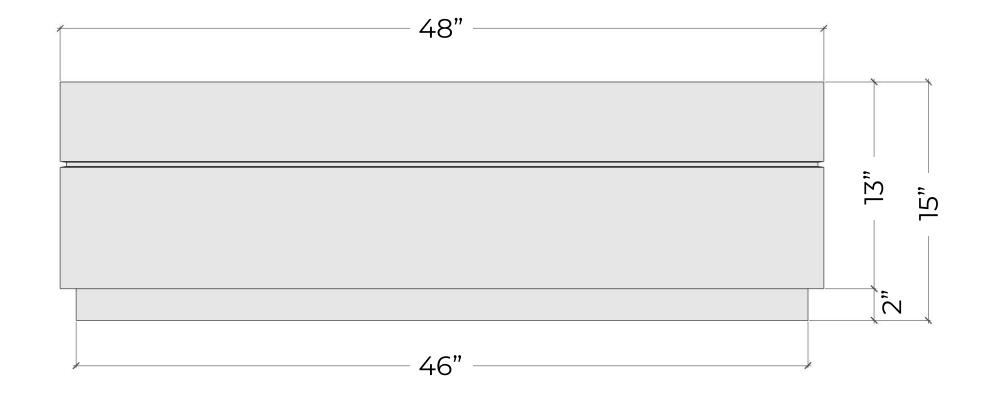

ller is responsible for using the correct fuel lines and/ or regulation to provide gas to the fire feature within the specified minimum gas inlet pressures.

Refer to installation manual for further information

| Match Light    | Minimum                   | Maxim um                  |
|----------------|---------------------------|---------------------------|
| Natural Gas    | 7.0" W.C<br>(1.7436 Kpa)  | 10.0" W.C<br>(2.4884 Kpa) |
| Liquid Propane | 11.0" W.C<br>(2.7399 Kpa) | 13.0" W.C<br>(3.2381 Kpa) |

STANDARD MODEL

### DreamCast

Please contact us at **1-604-278-4939** with any questions. We also encourage you to explore our website at **www.dreamcastdesign.com** 

Our experienced team can assist you with product information, installation and design recommendations.

# Dimensions









#### CLEARANCES

| Overhead   | 84" |
|------------|-----|
| Horizontal | 36" |
| Below      | О"  |

## DreamCast

Please contact us at **1-604-278-4939** with any questions. We also encourage you to explore our website at **www.dreamcastdesign.com** 

Our experienced team can assist you with product information, installation and design recommendations.