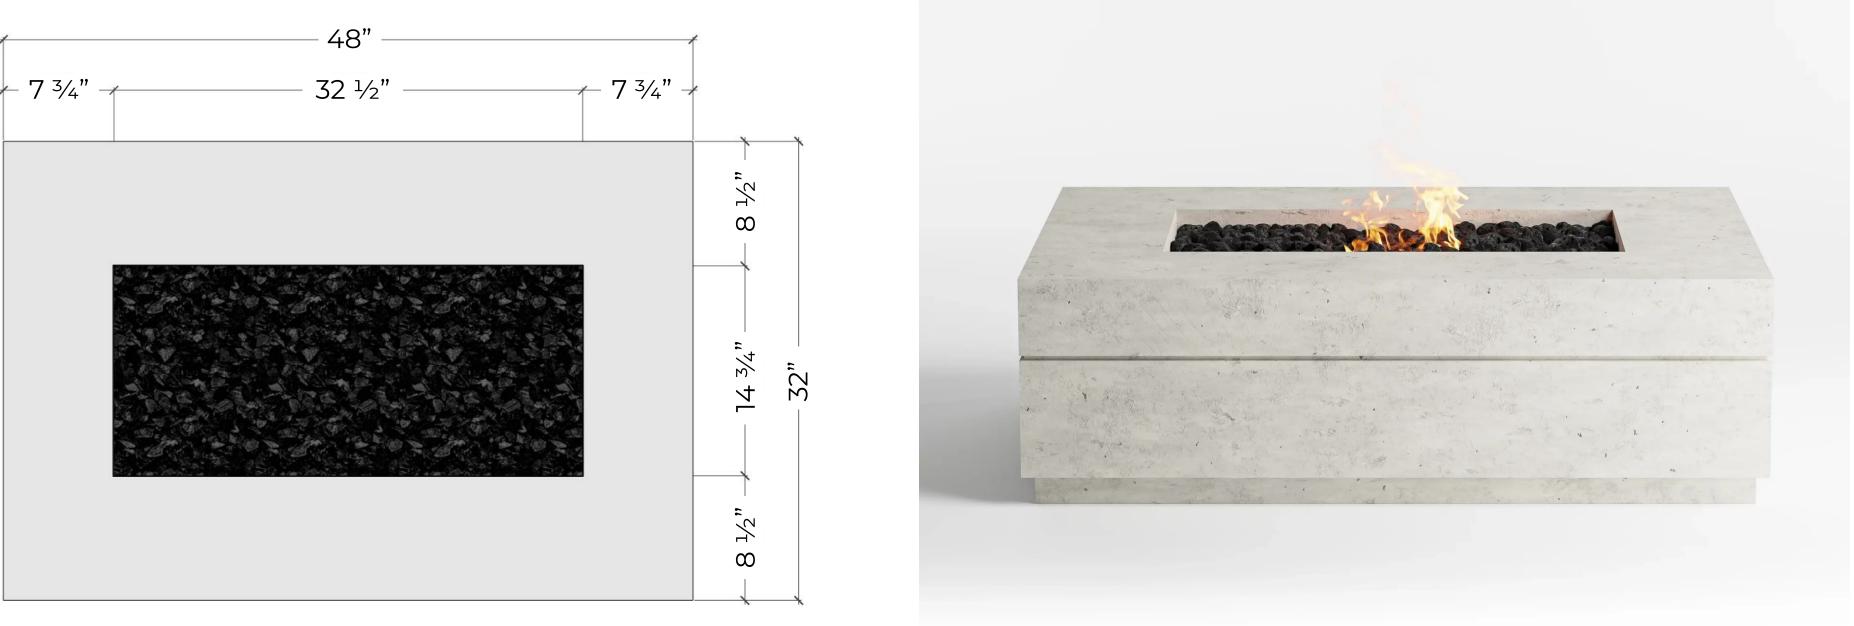

s responsible for using the correct fuel lines and/ or regulation to provide gas to the fire feature within the specified minimum gas inlet pressures.

Refer to installation manual for further information

| Match Light    | Minimum                   | Maxim um                  |
|----------------|---------------------------|---------------------------|
| Natural Gas    | 7.0" W.C<br>(1.7436 Kpa)  | 10.0" W.C<br>(2.4884 Kpa) |
| Liquid Propane | 11.0" W.C<br>(2.7399 Kpa) | 13.0" W.C<br>(3.2381 Kpa) |

STANDARD MODEL

### DreamCast

Please contact us at **1-604-278-4939** with any questions. We also encourage you to explore our website at **www.dreamcastdesign.com** 

Our experienced team can assist you with product information, installation and design recommendations.

# Dimensions









#### CLEARANCES

| Overhead   | 84" |
|------------|-----|
| Horizontal | 36" |
| Below      | О"  |

## DreamCast

Please contact us at **1-604-278-4939** with any questions. We also encourage you to explore our website at **www.dreamcastdesign.com** 

Our experienced team can assist you with product information, installation and design recommendations.