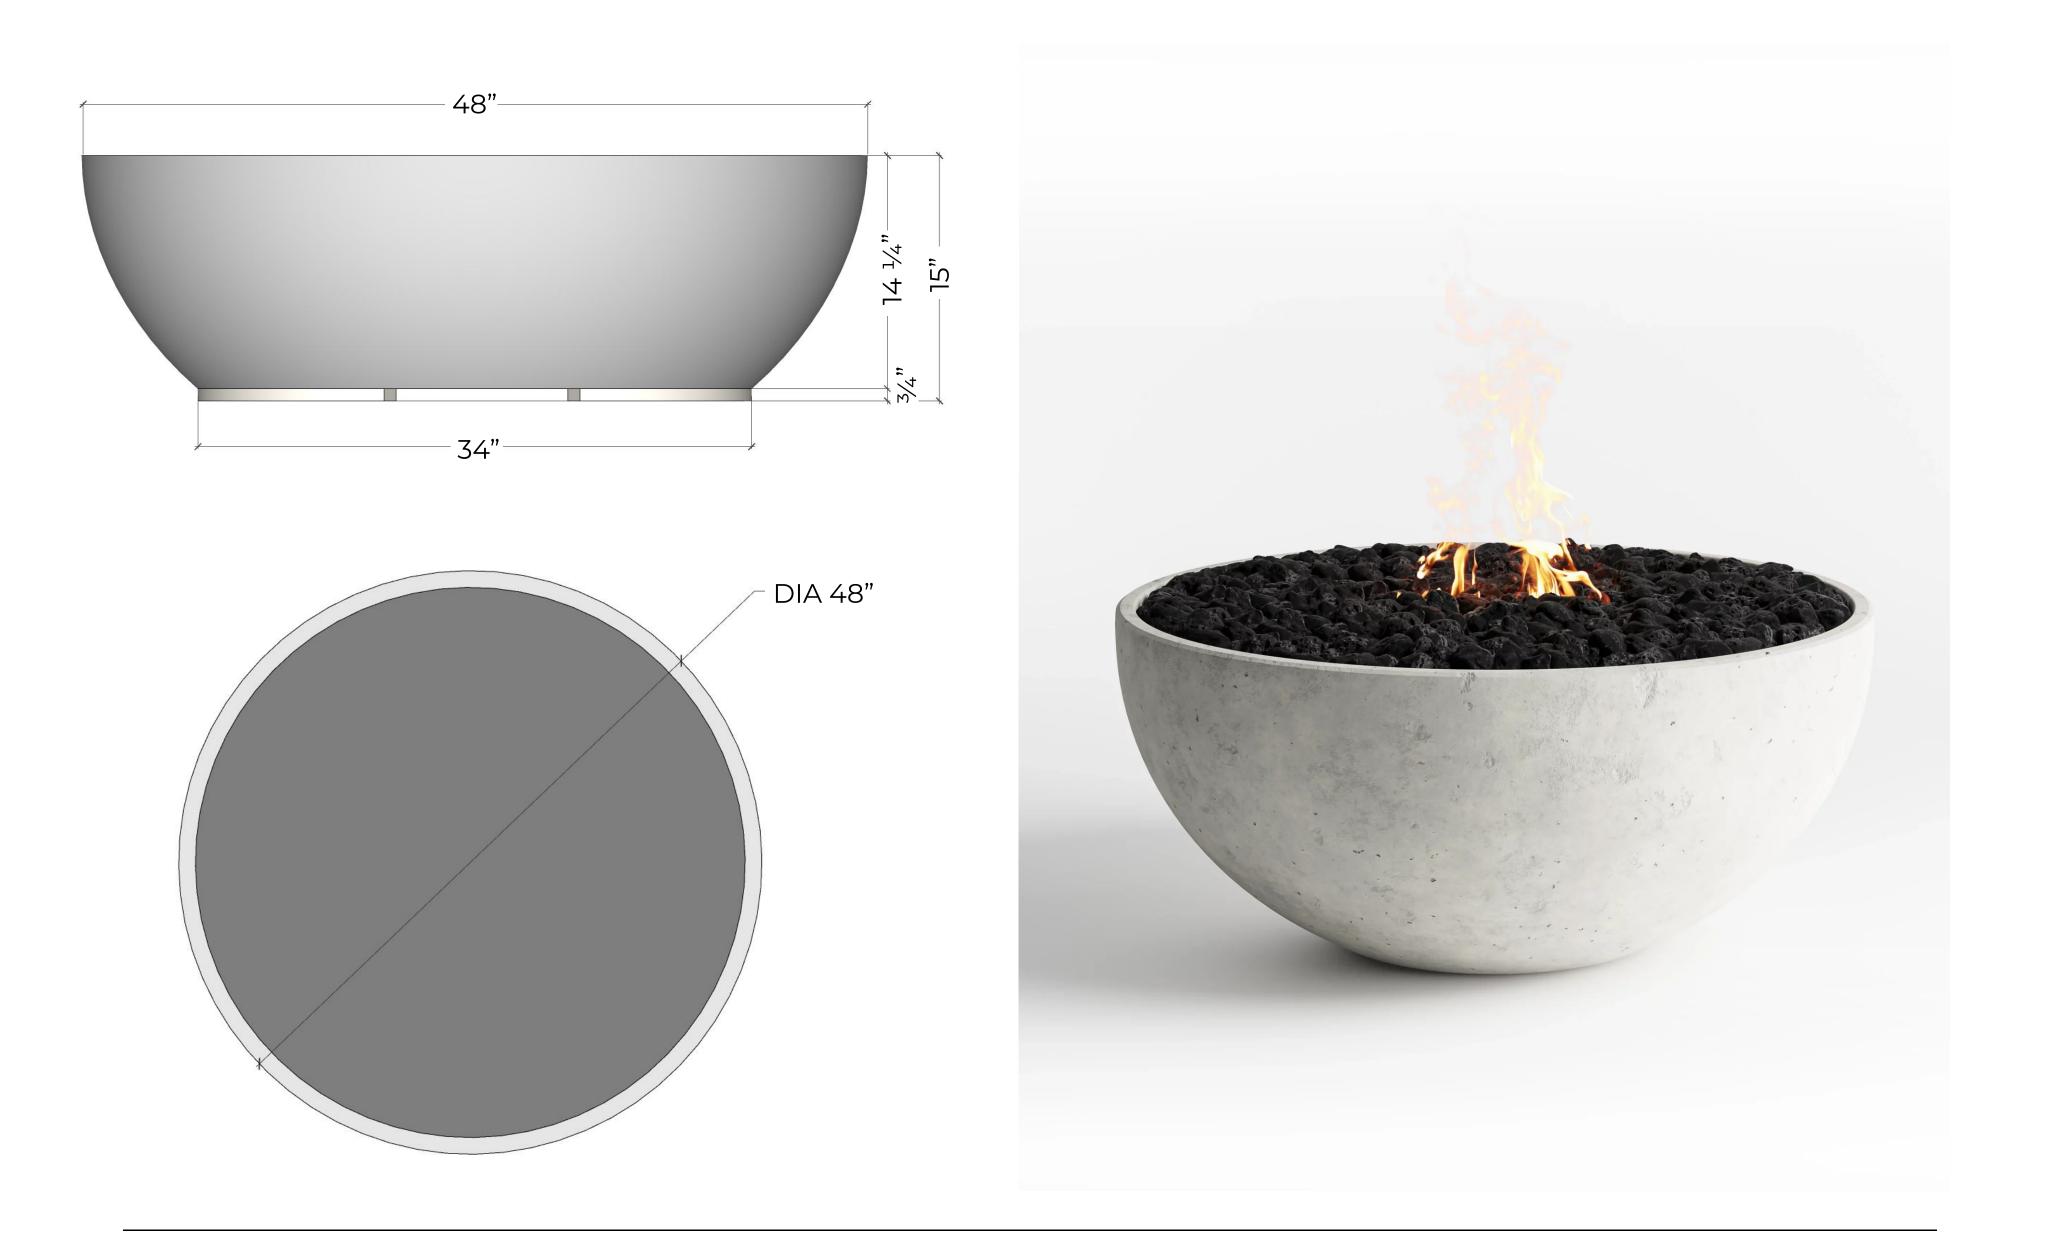

# Dimensions

STANDARD MODEL

#### FEATURES

- 65K Stainless Steel Burner
- Natural Gas or Propane
- Lava Rocks Included
- Additional Accessories available
- Weight: 250lb | 113kg

WHITE WISP

GREY CLOUD