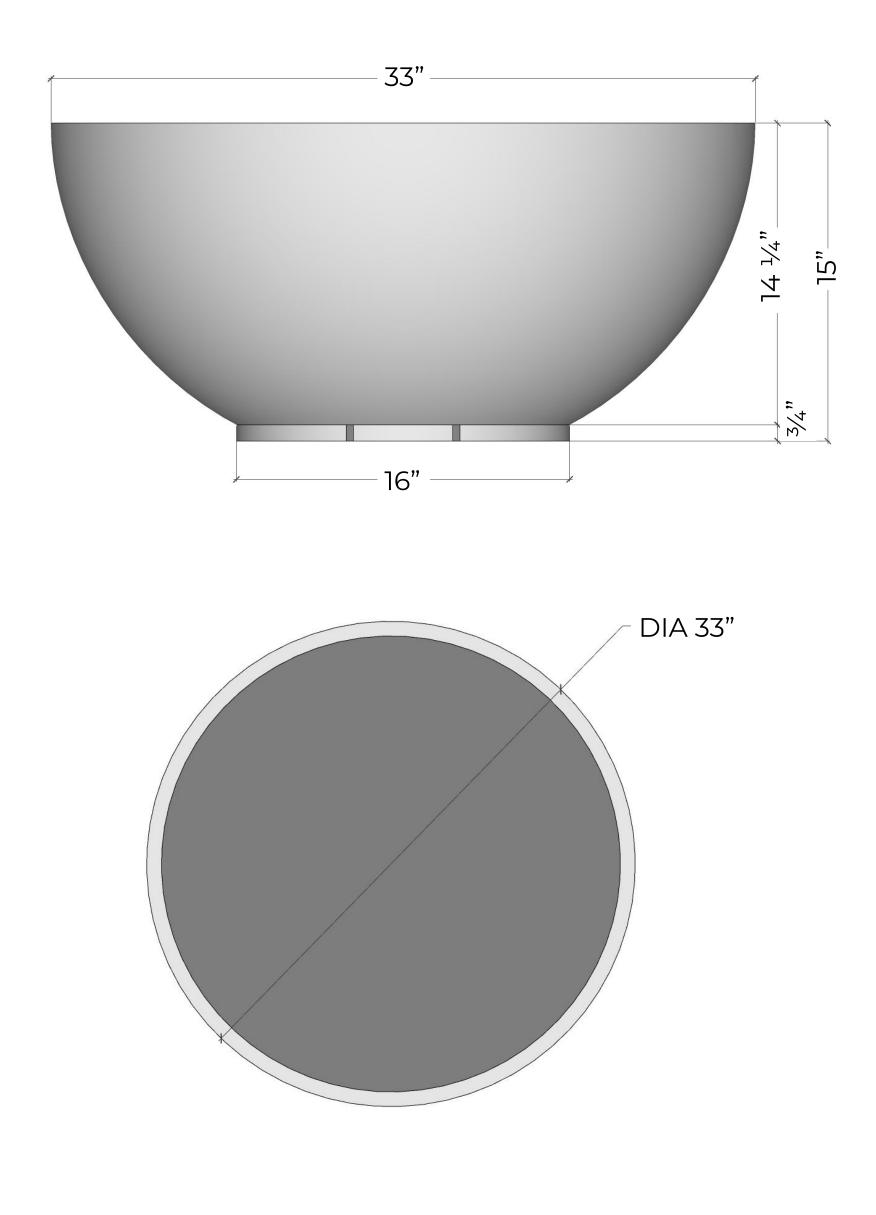

GAS INLET PRESSURES

The installer is responsible for using the correct fuel lines and/ or regulation to provide gas to the fire feature within the specified minimum gas inlet pressures.

Refer to installation manual for further information

#### TRAVERTINE

Drawing inspiration from classical Roman aesthetics, this unique and complex texture imbues our FOUNDATION collection with rustic depth and beauty reminiscent of ancient splendour.





WHITE WISP

GREY CLOUD

| Match Light    | Minimum                   | Maxim um                  |
|----------------|---------------------------|---------------------------|
| Natural Gas    | 7.0" W.C<br>(1.7436 Kpa)  | 10.0" W.C<br>(2.4884 Kpa) |
| Liquid Propane | 11.0" W.C<br>(2.7399 Kpa) | 13.0" W.C<br>(3.2381 Kpa) |

STANDARD MODEL

# Dimensions





### CLEARANCES

| Overhead   | 84" |
|------------|-----|
| Horizontal | 36" |
| Below      | O"  |