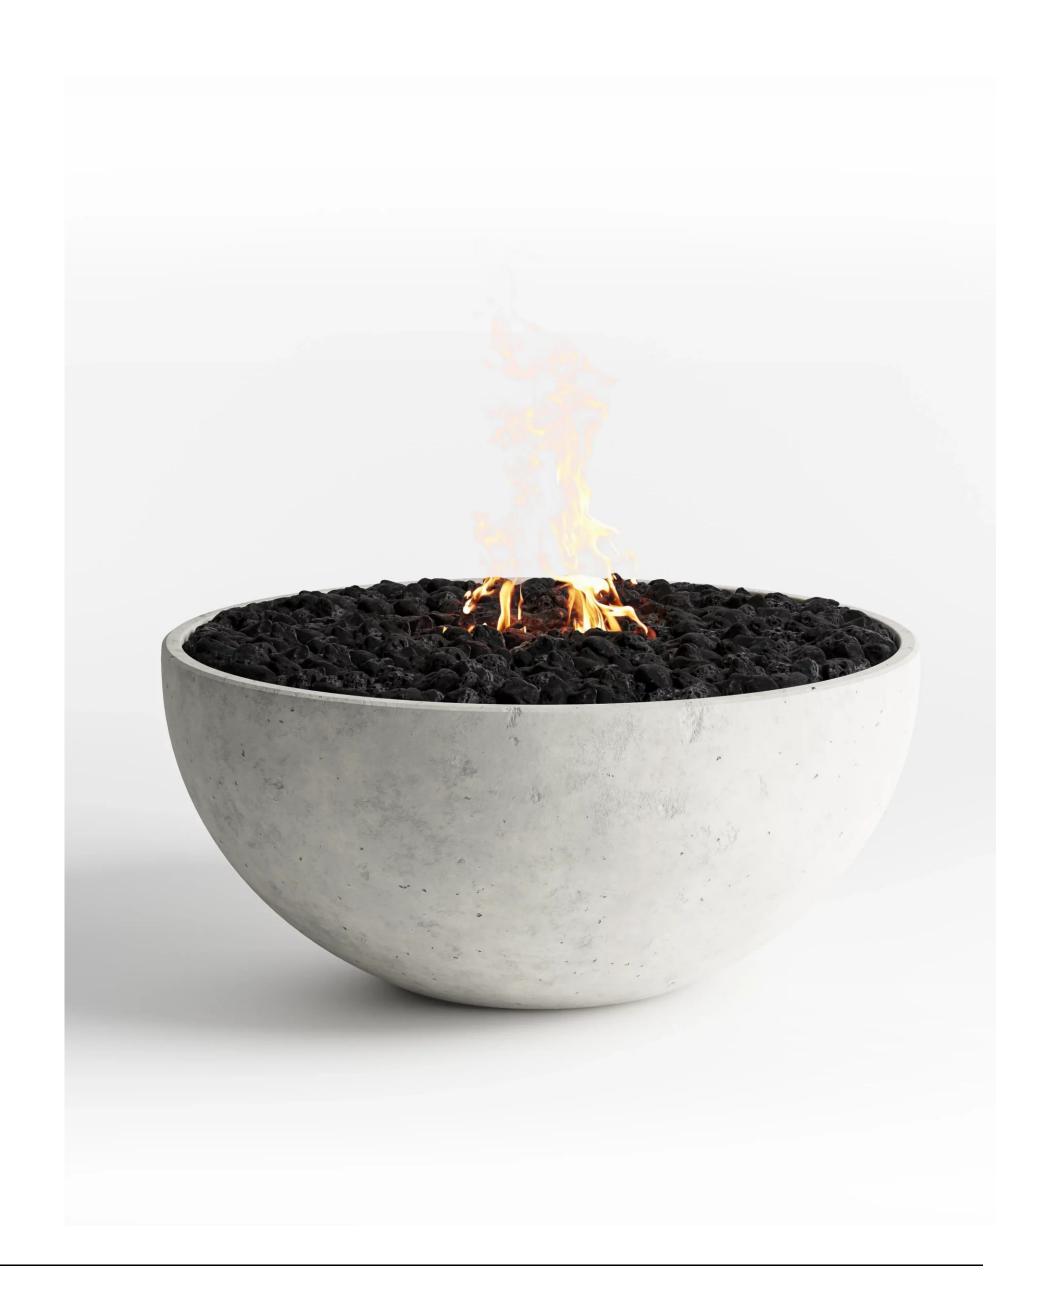

## Passion for Perfection

Our Oasis Firepit is a stunning addition to any outdoor living area. Compact yet powerful, it creates a warm and inviting atmosphere while offering a stylish design.