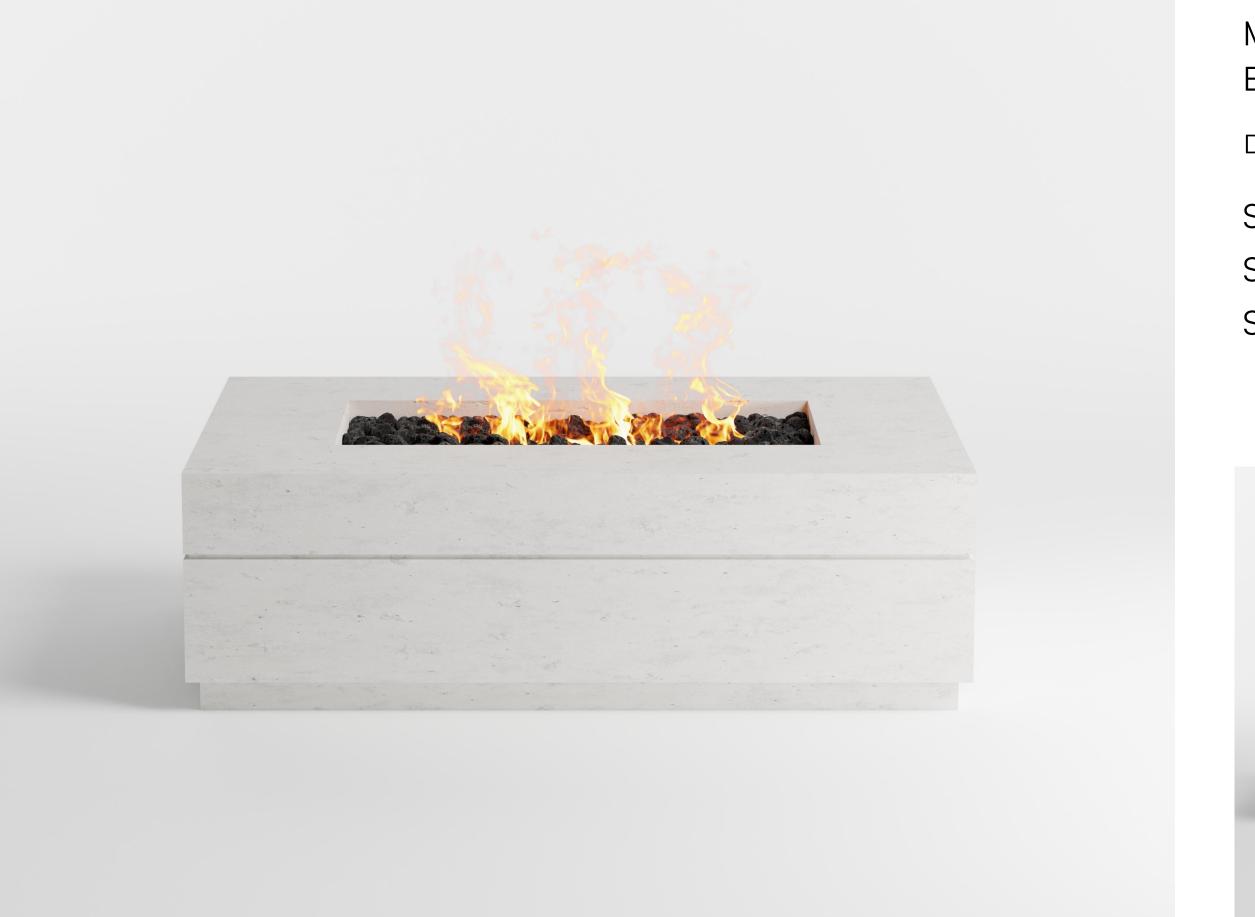

### OASIS

OASIS 33 | 48

BTU

MANUAL IGNITION: 65k Natural Gas or Propane ELECTRONIC IGNITION: 224k Natural Gas or Propane

DIMENSIONS:

OASIS 33: 33" W x 15" H OASIS 48: 48" W x 15" H

FIRE TABLE

FIRE BOWL