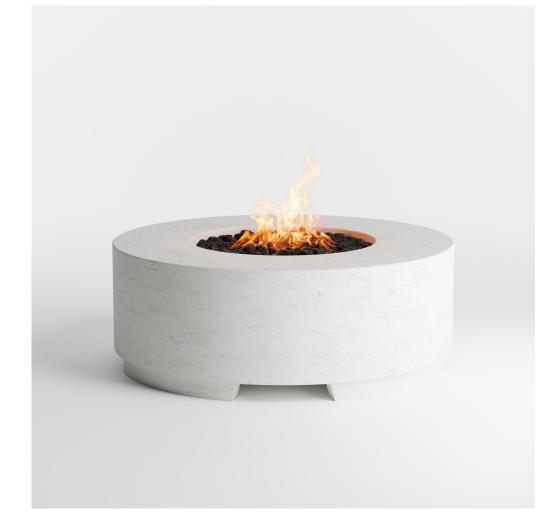

#### RESORT

RESORT 36 | 48

BTU

MANUAL IGNITION: 65k Natural Gas or Propane ELECTRONIC IGNITION: 225k Natural Gas or Propane

DIMENSIONS

RESORT 36: 36" D x 15" H RESORT 48: 48" D x 15" H