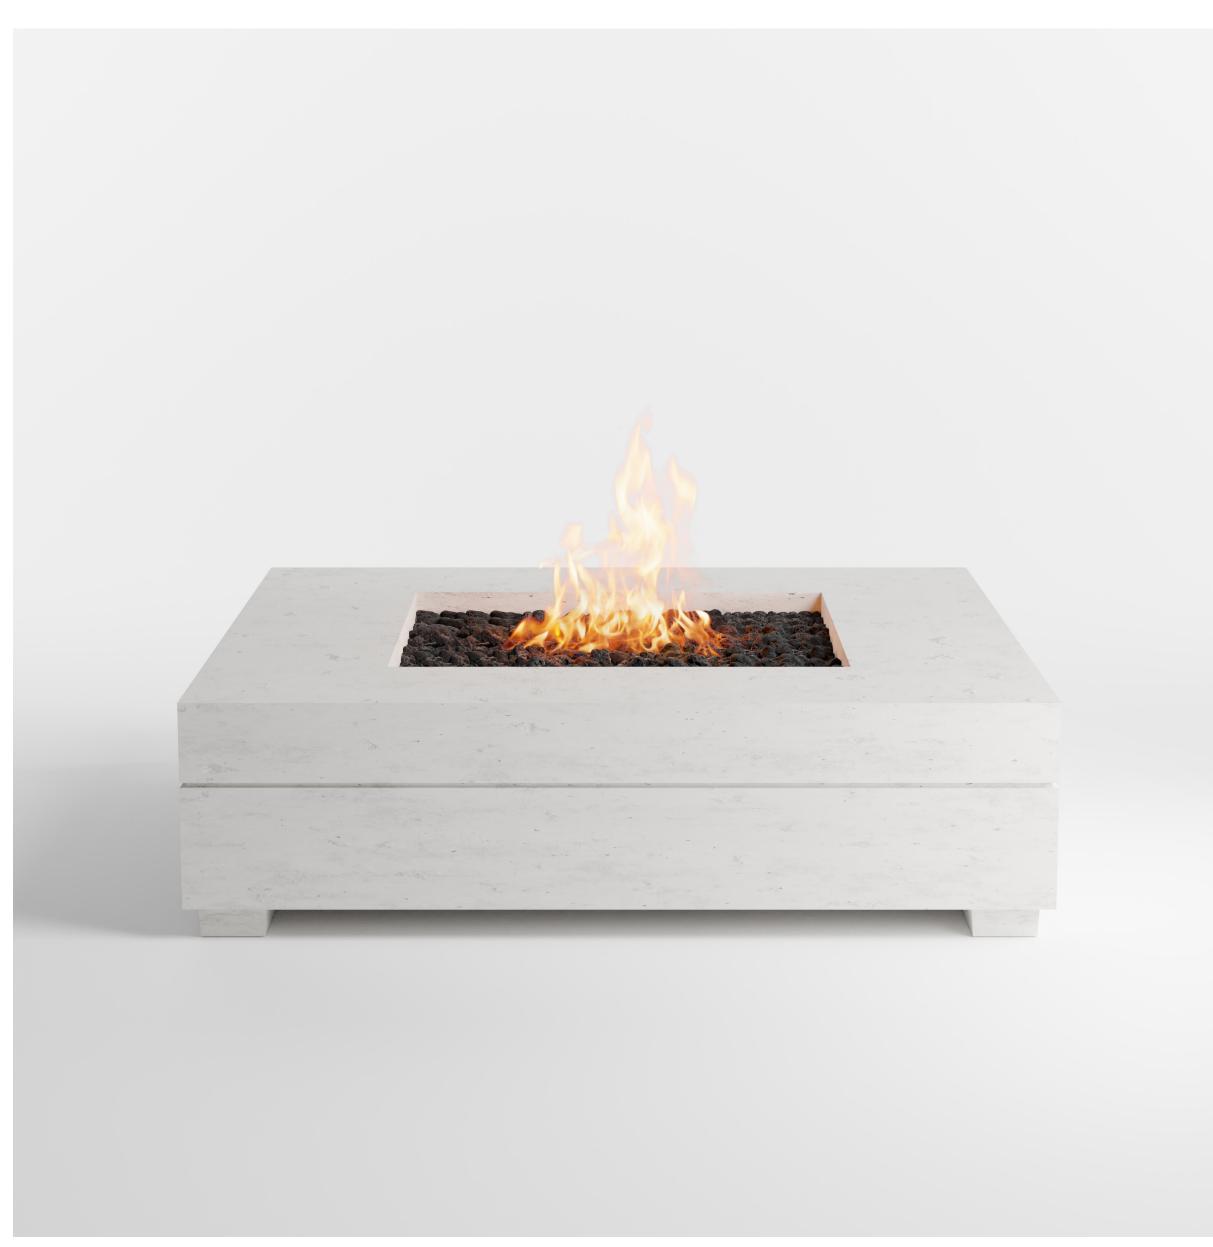

# ARCADIA

ARCADIA 40 | 54

BTU

MANUAL IGNITION: 65k Natural Gas or Propane ELECTRONIC IGNITION: 140-225k Natural Gas or Propane

DIMENSIONS:

ARCADIA 40: 40" W x 40" L x 15" H ARCADIA 54: 54" W x 54" L x 15" H