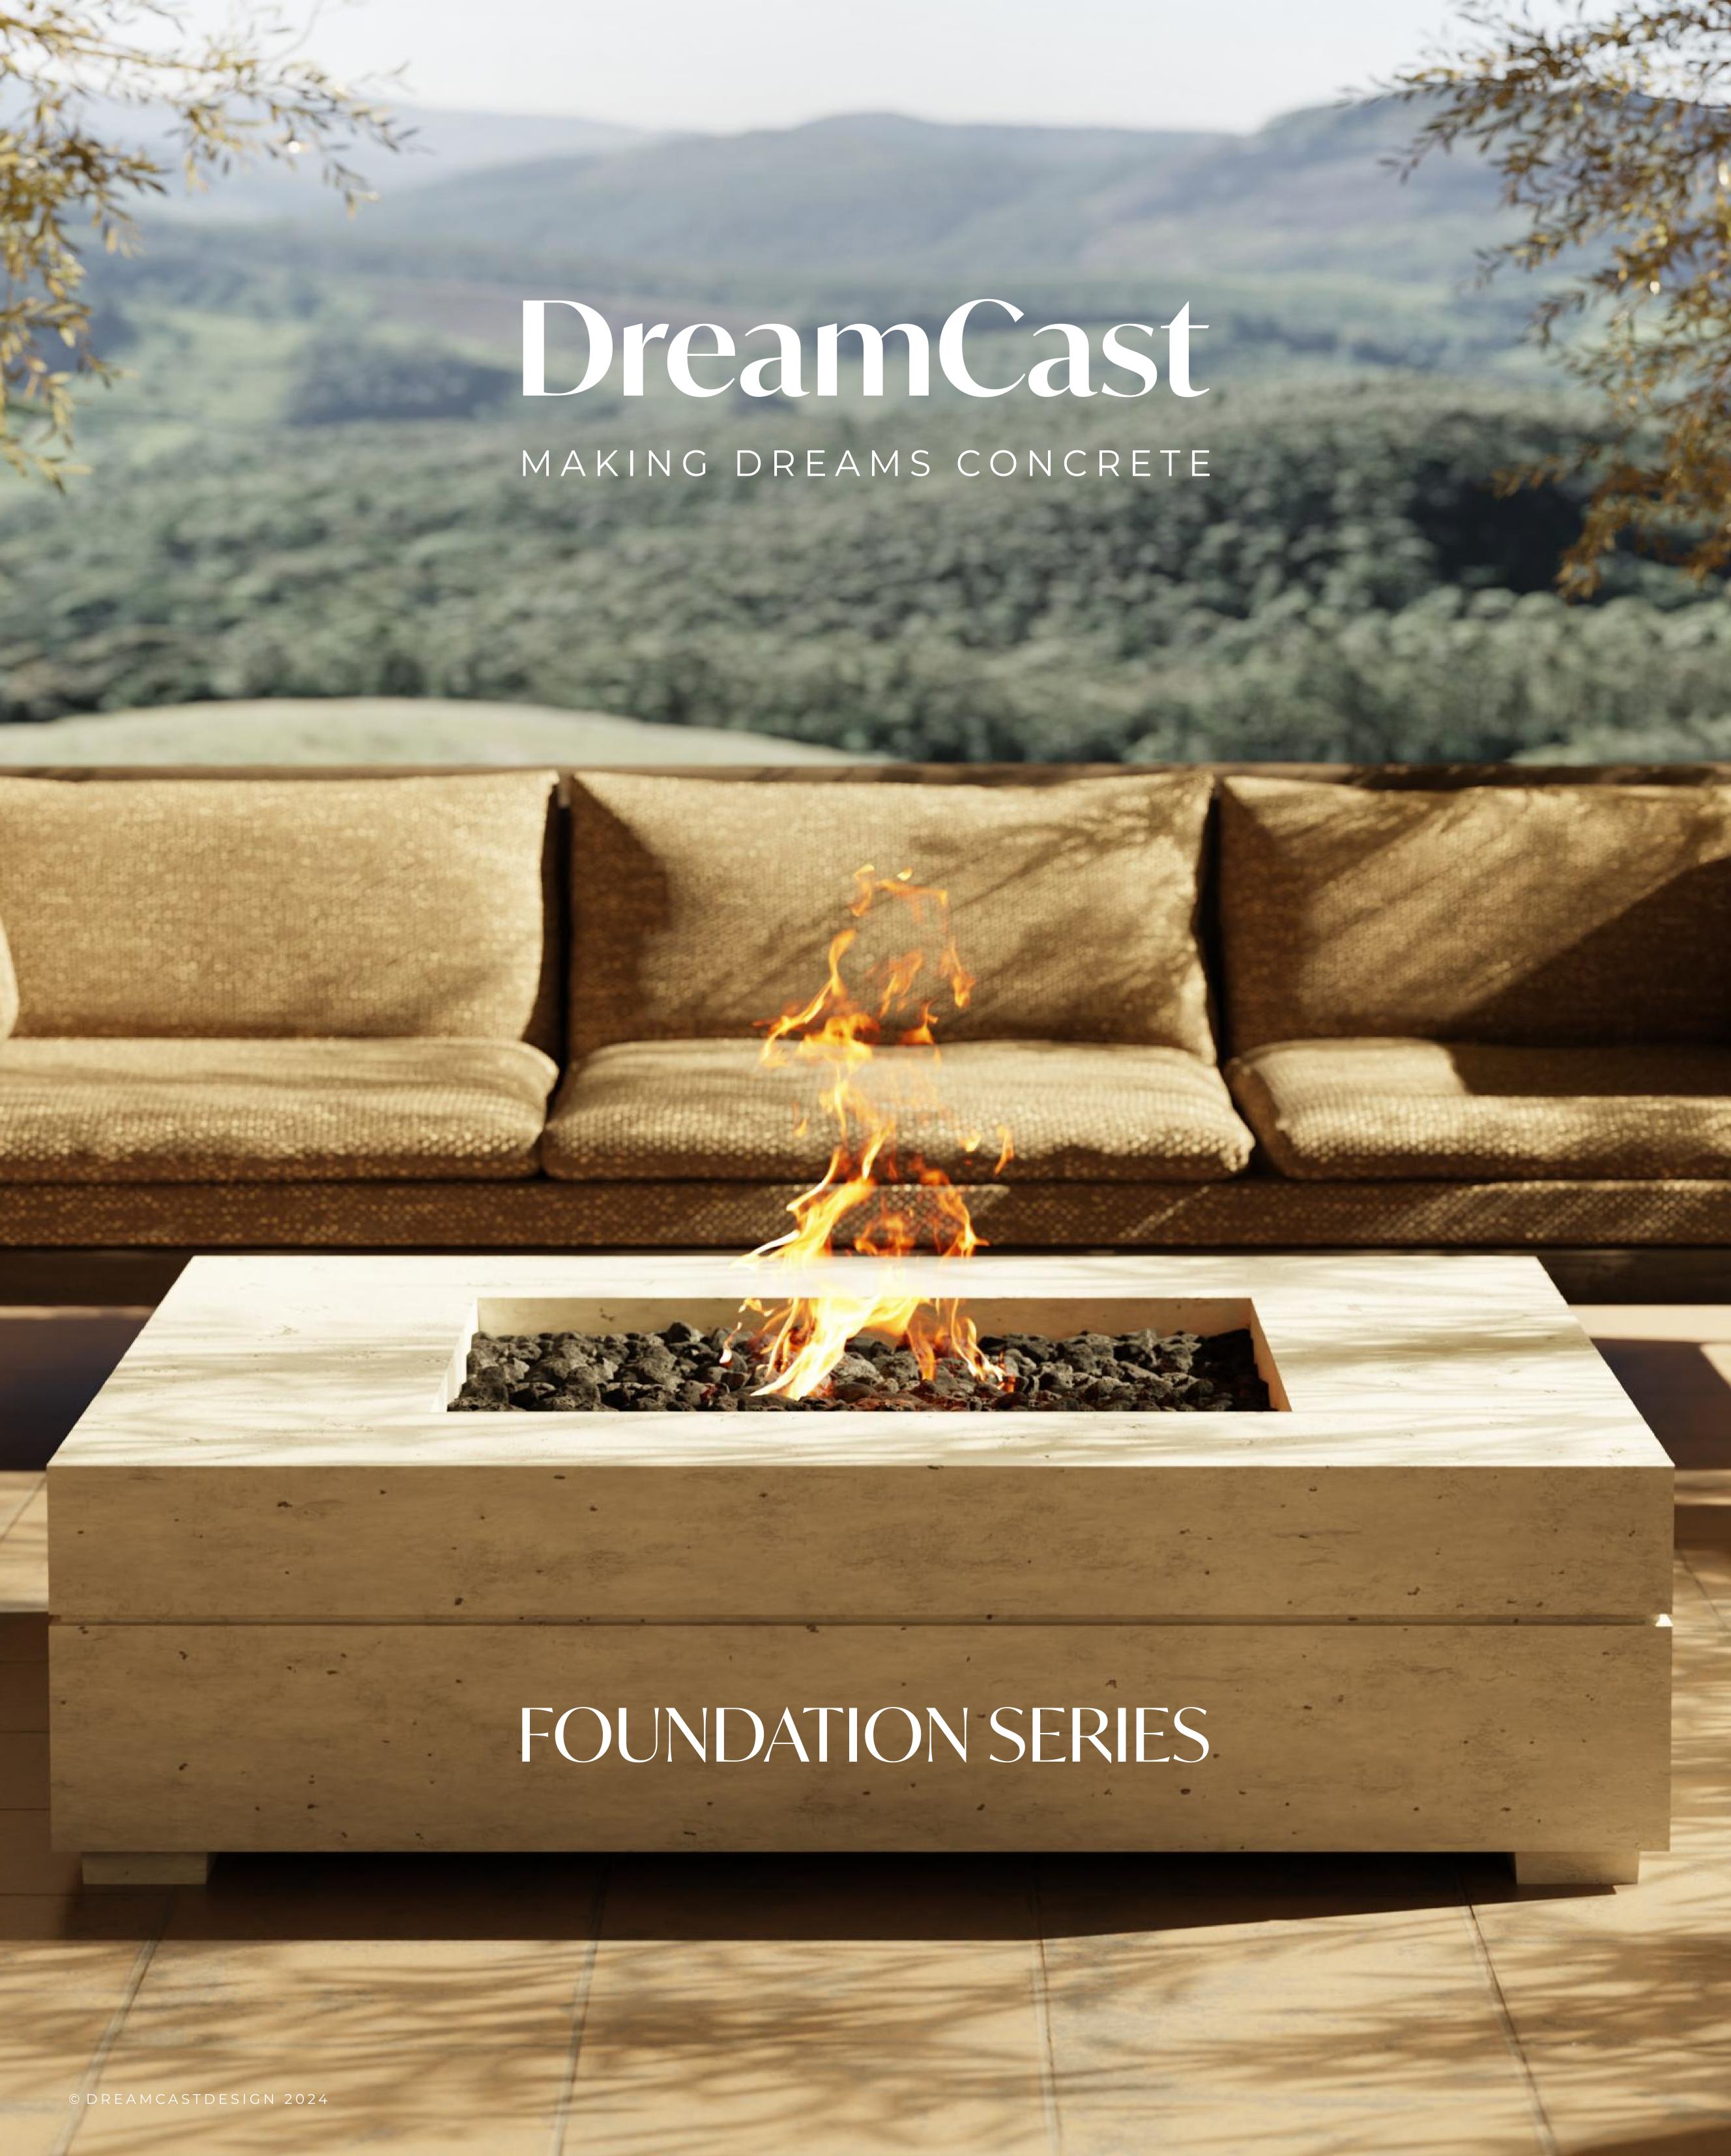

#### FOUNDATION SERIES

Introducing the Foundation Series. A brand new collection of luxury fire pits and bowls featuring a two new rustic colors, White Wisp and Grey Cloud in Travertine Texture. The Foundation series brings unrefined elegance and timeless design to any patio and in any season. Inquire now.