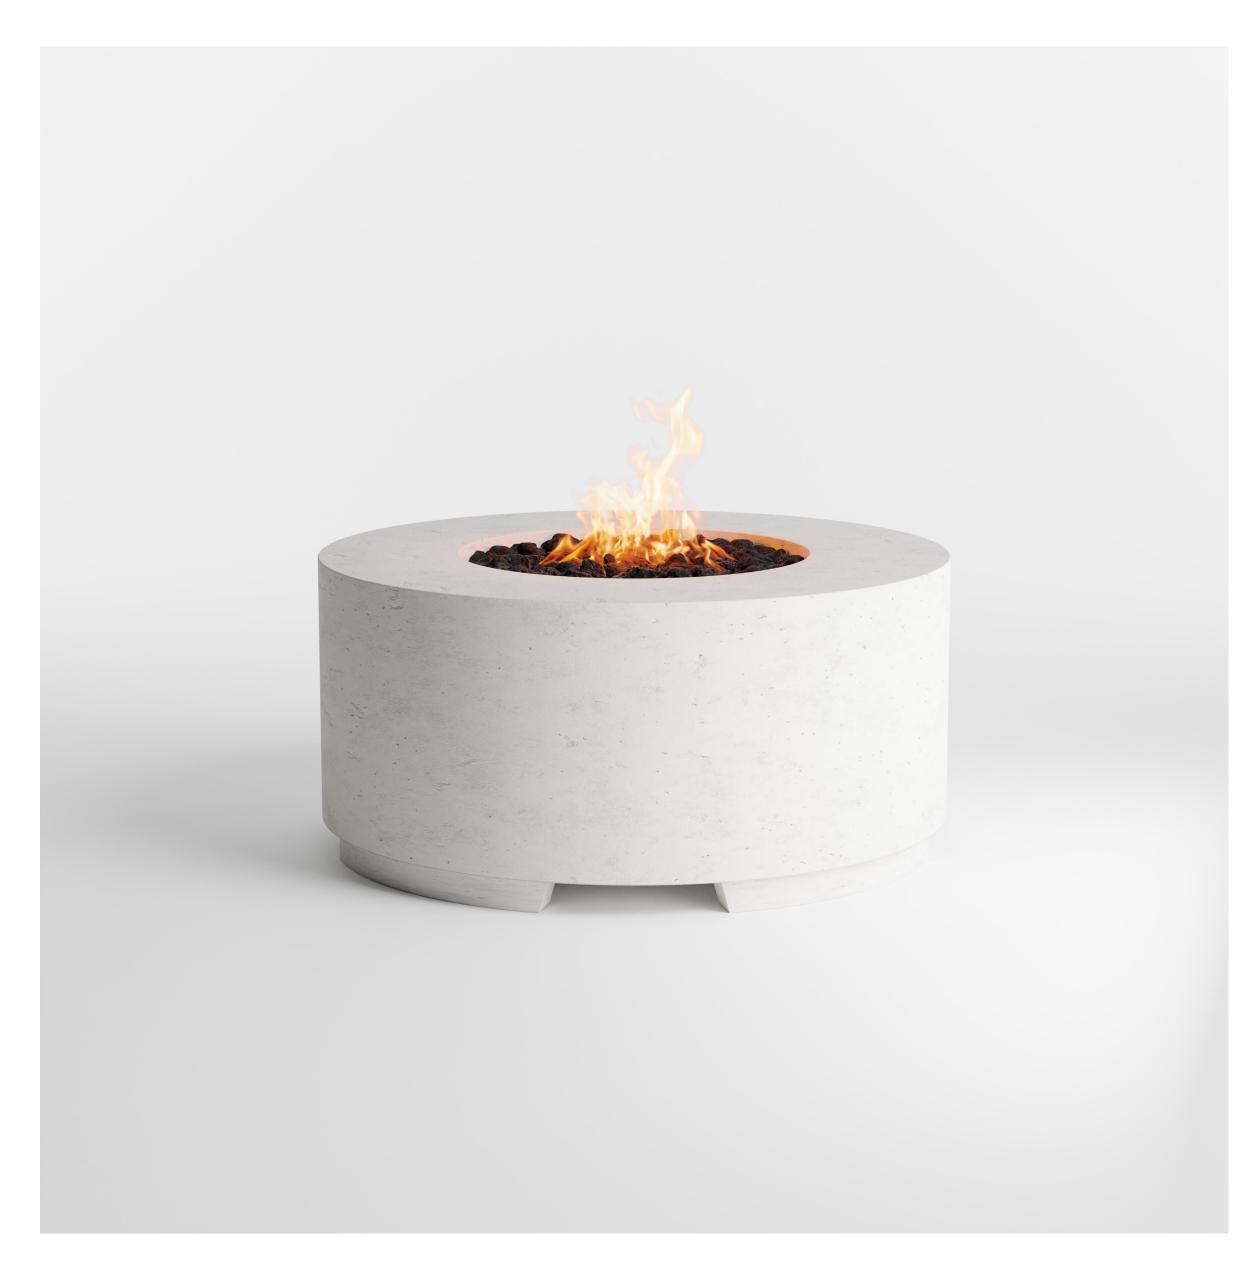

#### RESORT

RESORT 36 | 48

BTU

MANUAL IGNITION: 65k Natural Gas or Propane ELECTRONIC IGNITION: 225k Natural Gas or Propane

DIMENSIONS

RESORT 36: 36" D x 15" H RESORT 48: 48" D x 15" H