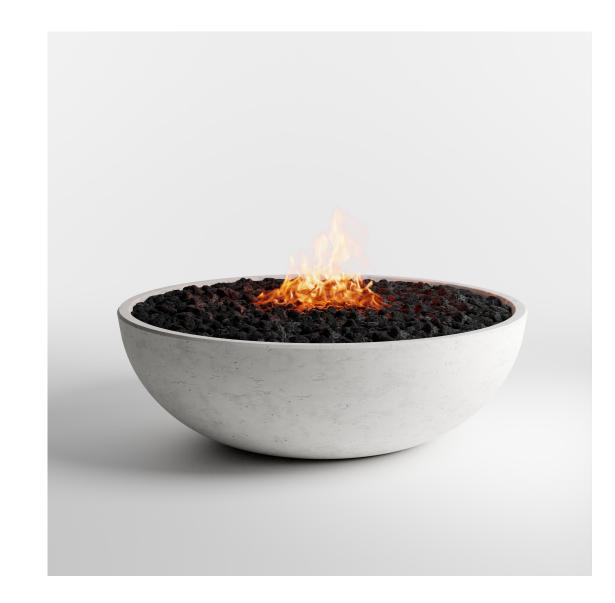

#### RESORT

RESORT 36 | 48

BTU

MANUAL IGNITION: 65k Natural Gas or Propane ELECTRONIC IGNITION: 225k Natural Gas or Propane

DIMENSIONS

RESORT 36: 36" D x 15" H RESORT 48: 48" D x 15" H