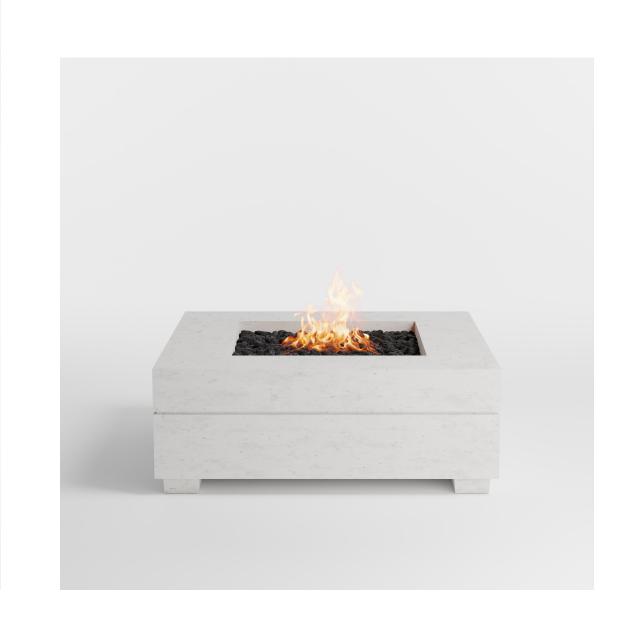

# ARCADIA

ARCADIA 40 | 54

BTU

MANUAL IGNITION: 65k Natural Gas or Propane ELECTRONIC IGNITION: 140-225k Natural Gas or Propane

DIMENSIONS:

ARCADIA 40: 40" W x 40" L x 15" H ARCADIA 54: 54" W x 54" L x 15" H