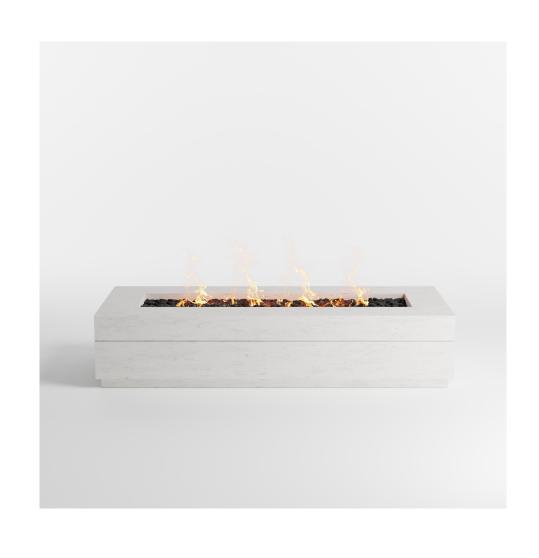

#### SKYLINE

SKYLINE 48 | 60 | 72.

BTU

MANUAL IGNITION: 65k Natural Gas or Propane ELECTRONIC IGNITION: 115-150k Natural Gas or Propane

DIMENSIONS:

SKYLINE 48: 48" L x 32" W x 15" H

SKYLINE 60: 60" L x 32" W x 15" H

SKYLINE 72: 72" L x 32" W x 15" H

FIRE TABLE

FIREPIT