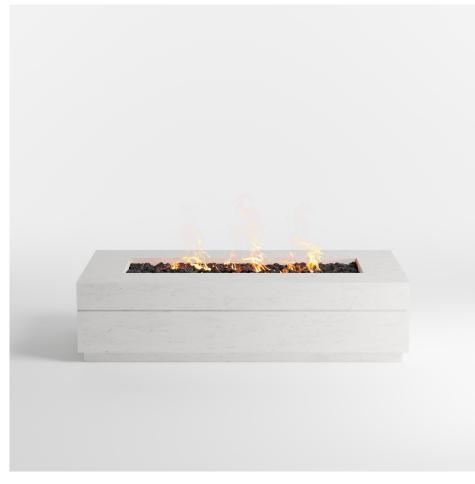

#### SKYLINE

SKYLINE 48 | 60 | 72.

BTU

MANUAL IGNITION: 65k Natural Gas or Propane ELECTRONIC IGNITION: 115-150k Natural Gas or Propane

DIMENSIONS:

SKYLINE 48: 48" L x 32" W x 15" H

SKYLINE 60: 60" L x 32" W x 15" H

SKYLINE 72: 72" L x 32" W x 15" H

FIRE TABLE

FIREPIT