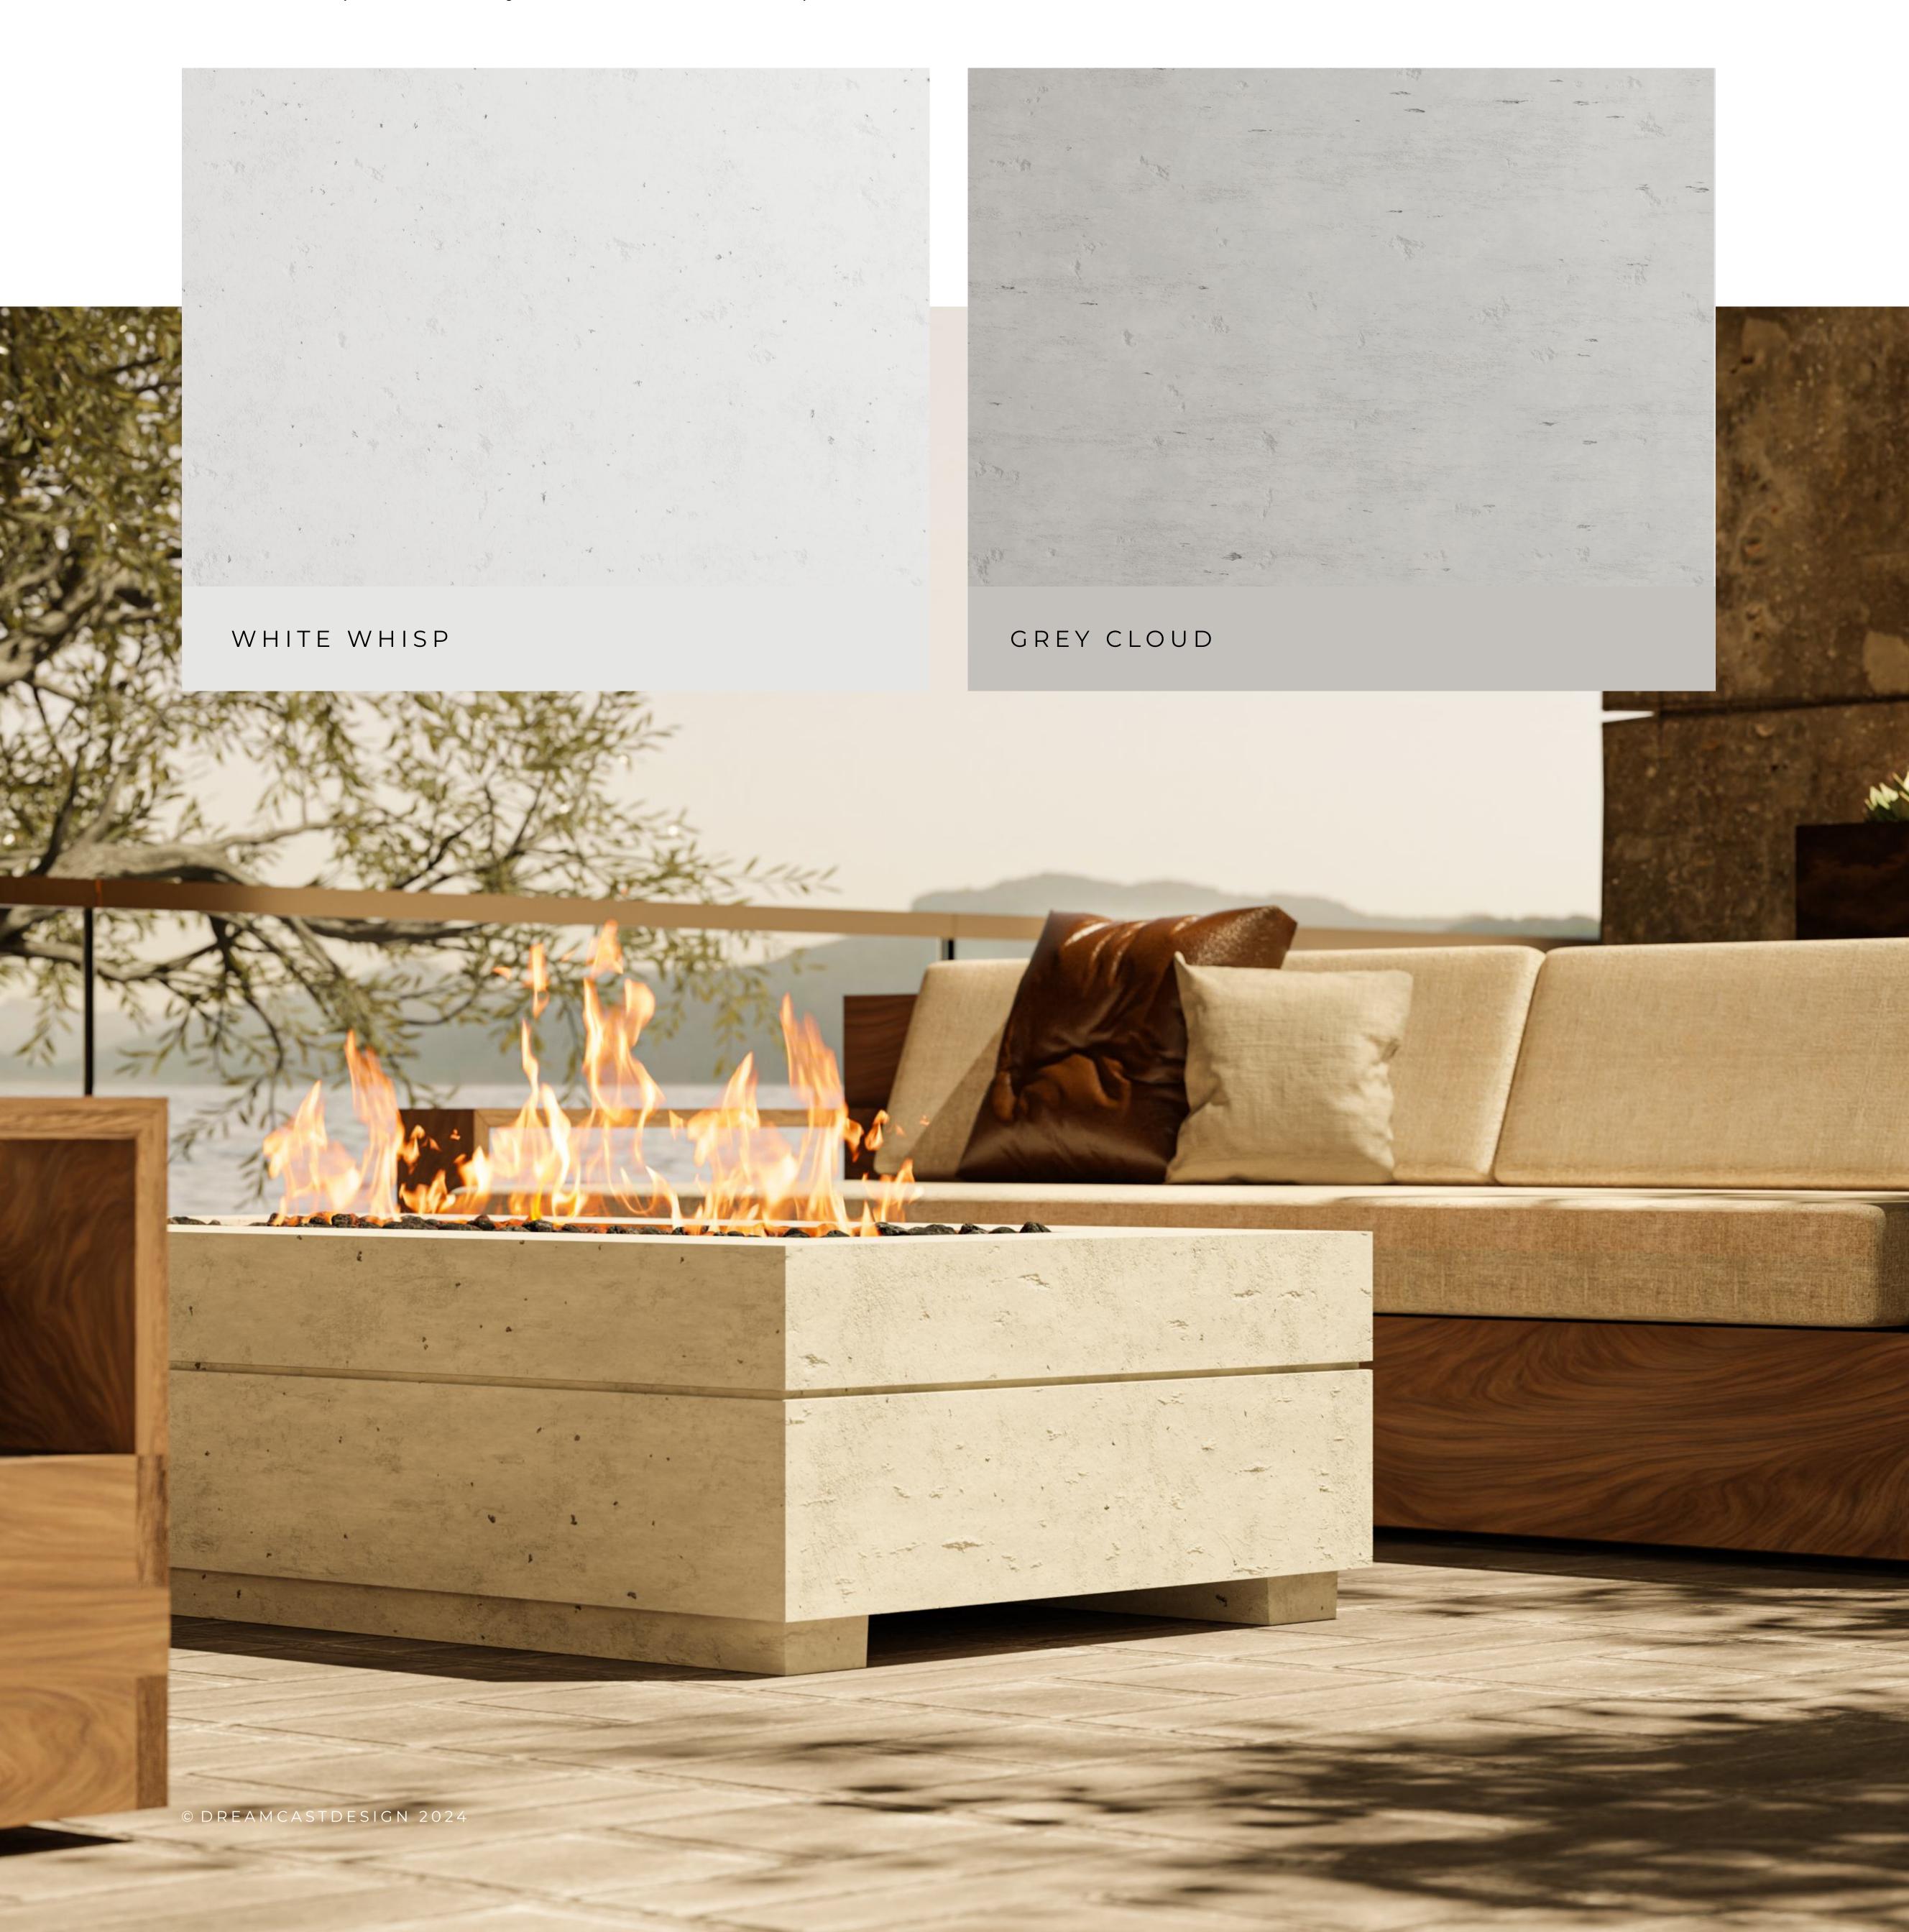

Introducing the Foundation Series. A brand new collection of luxury fire pits and bowls featuring a two new rustic colors, White Wisp and Grey Cloud in Travertine Texture. The Foundation series brings unrefined elegance and timeless design to any patio and in any season. Inquire now.

## TRAVERTINE

Drawing inspiration from classical Roman aesthetics, these unique and complex textures imbues our Foundation collection with rustic depth and beauty reminiscent of ancient splendor.

Please Note. The Foundation series is only available in Travertine. There are no alternative colors or finishes, if you are seeking a specific color please refer to our Signature Series.