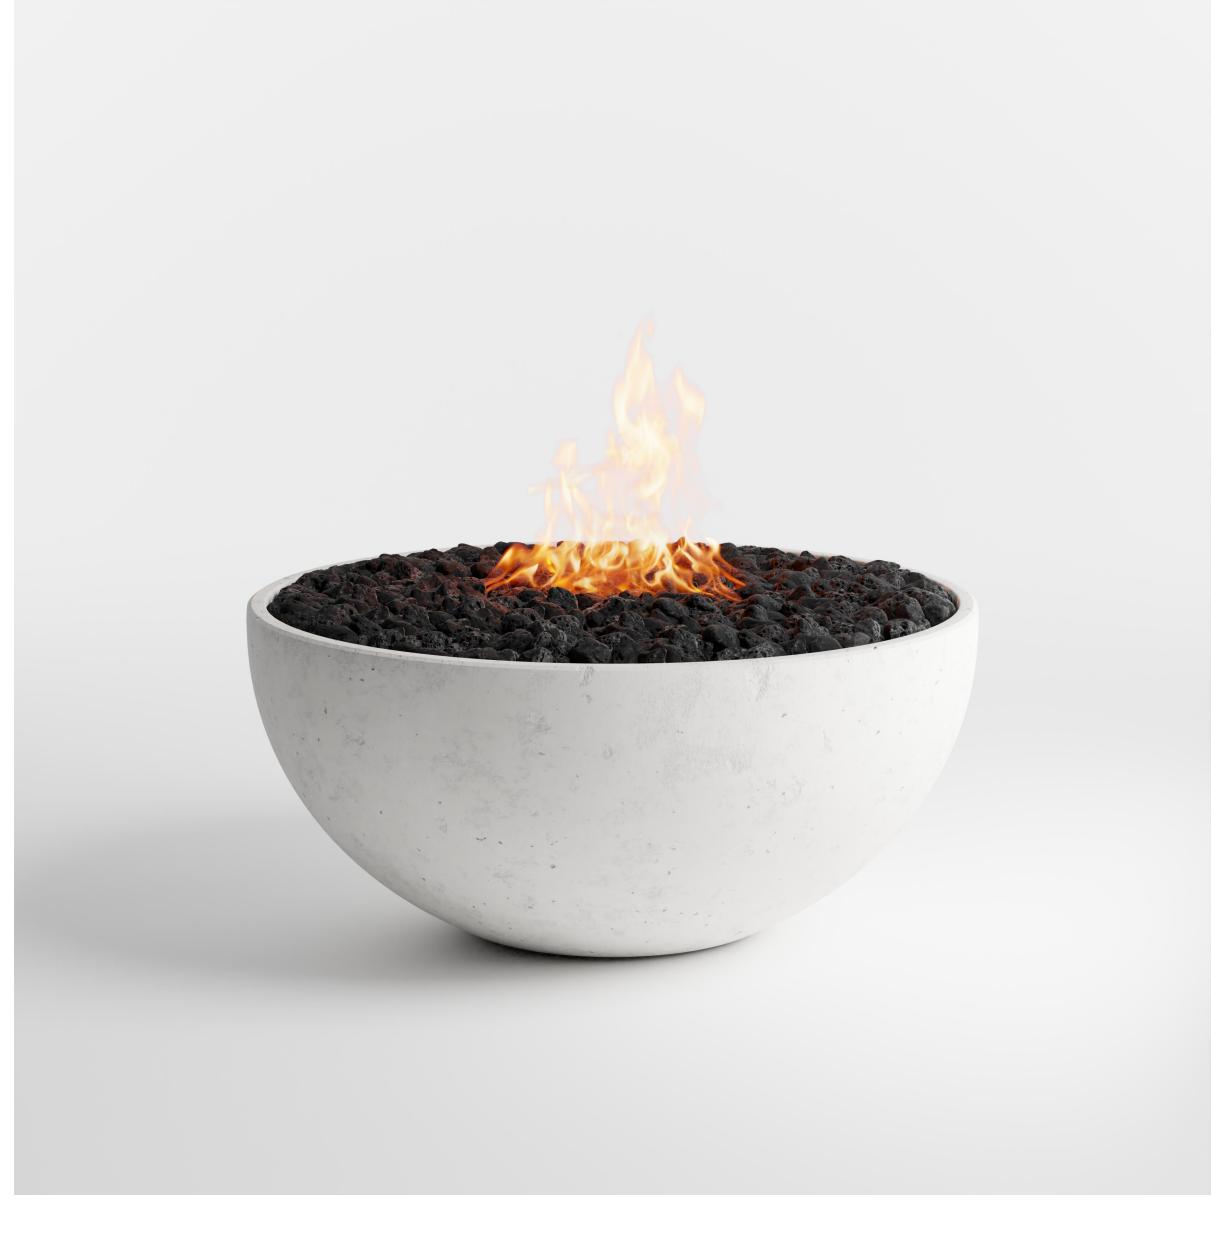

#### RESORT

RESORT 36 | 48

BTU

MANUAL IGNITION: 65k Natural Gas or Propane ELECTRONIC IGNITION: 225k Natural Gas or Propane

DIMENSIONS

RESORT 36: 36" D x 15" H RESORT 48: 48" D x 15" H