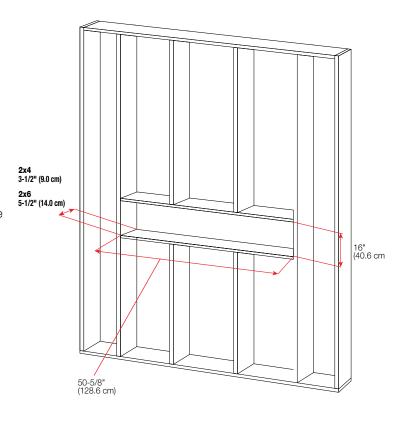

## Framing / Installation:

**NOTE:** Two people are required for installation.

Prepare a wall with a framed opening, following the dimensions shown in Figure 3. The fireplace can either be installed partially-recessed (2"x4" frame) or flush-mounted (2"x6" frame).

**CAUTION:** Decorative finishing material (such as brick) should be limited to ½" (13 mm) overhang to ensure adequate flow of heated air out of the firebox area.

**A** CAUTION: This fireplace is NOT load-bearing. Ensure the opening for the fireplace is framed in such a way that the weight of the building materials will not create pressure on the top of the fireplace.