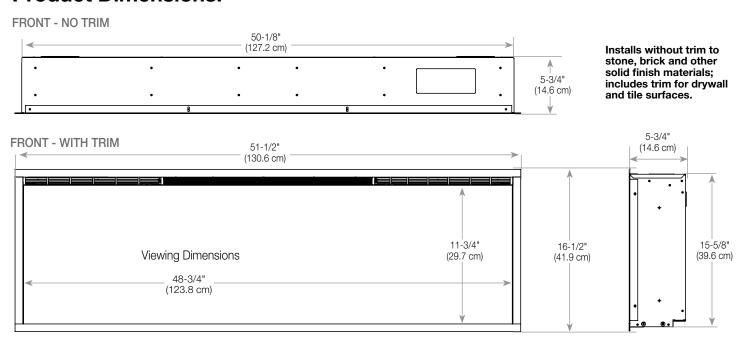

| Order No.<br>Model No. | 500002573<br>500002573 (Ignite Evolve 50 inch) |
|------------------------|------------------------------------------------|
| Notes:                 |                                                |
|                        |                                                |
|                        |                                                |

## **Product Dimensions:**



## Framing / Installation:

**NOTE:** Two people are required for installation.

Prepare a wall with a framed opening, following the dimensions shown in Figure 3. The fireplace can either be installed partially-recessed (2"x4" frame) or flush-mounted (2"x6" frame).

**CAUTION:** Decorative finishing material (such as brick) should be limited to ½" (13 mm) overhang to ensure adequate flow of heated air out of the firebox area.

**A** CAUTION: This fireplace is NOT load-bearing. Ensure the opening for the fireplace is framed in such a way that the weight of the building materials will not create pressure on the top of the fireplace.

NOTE: For 2"x4" construction where the unit will be partially recessed, it is recommended to use XLFTRIM kit (sold separately) to accomodate the protruding po