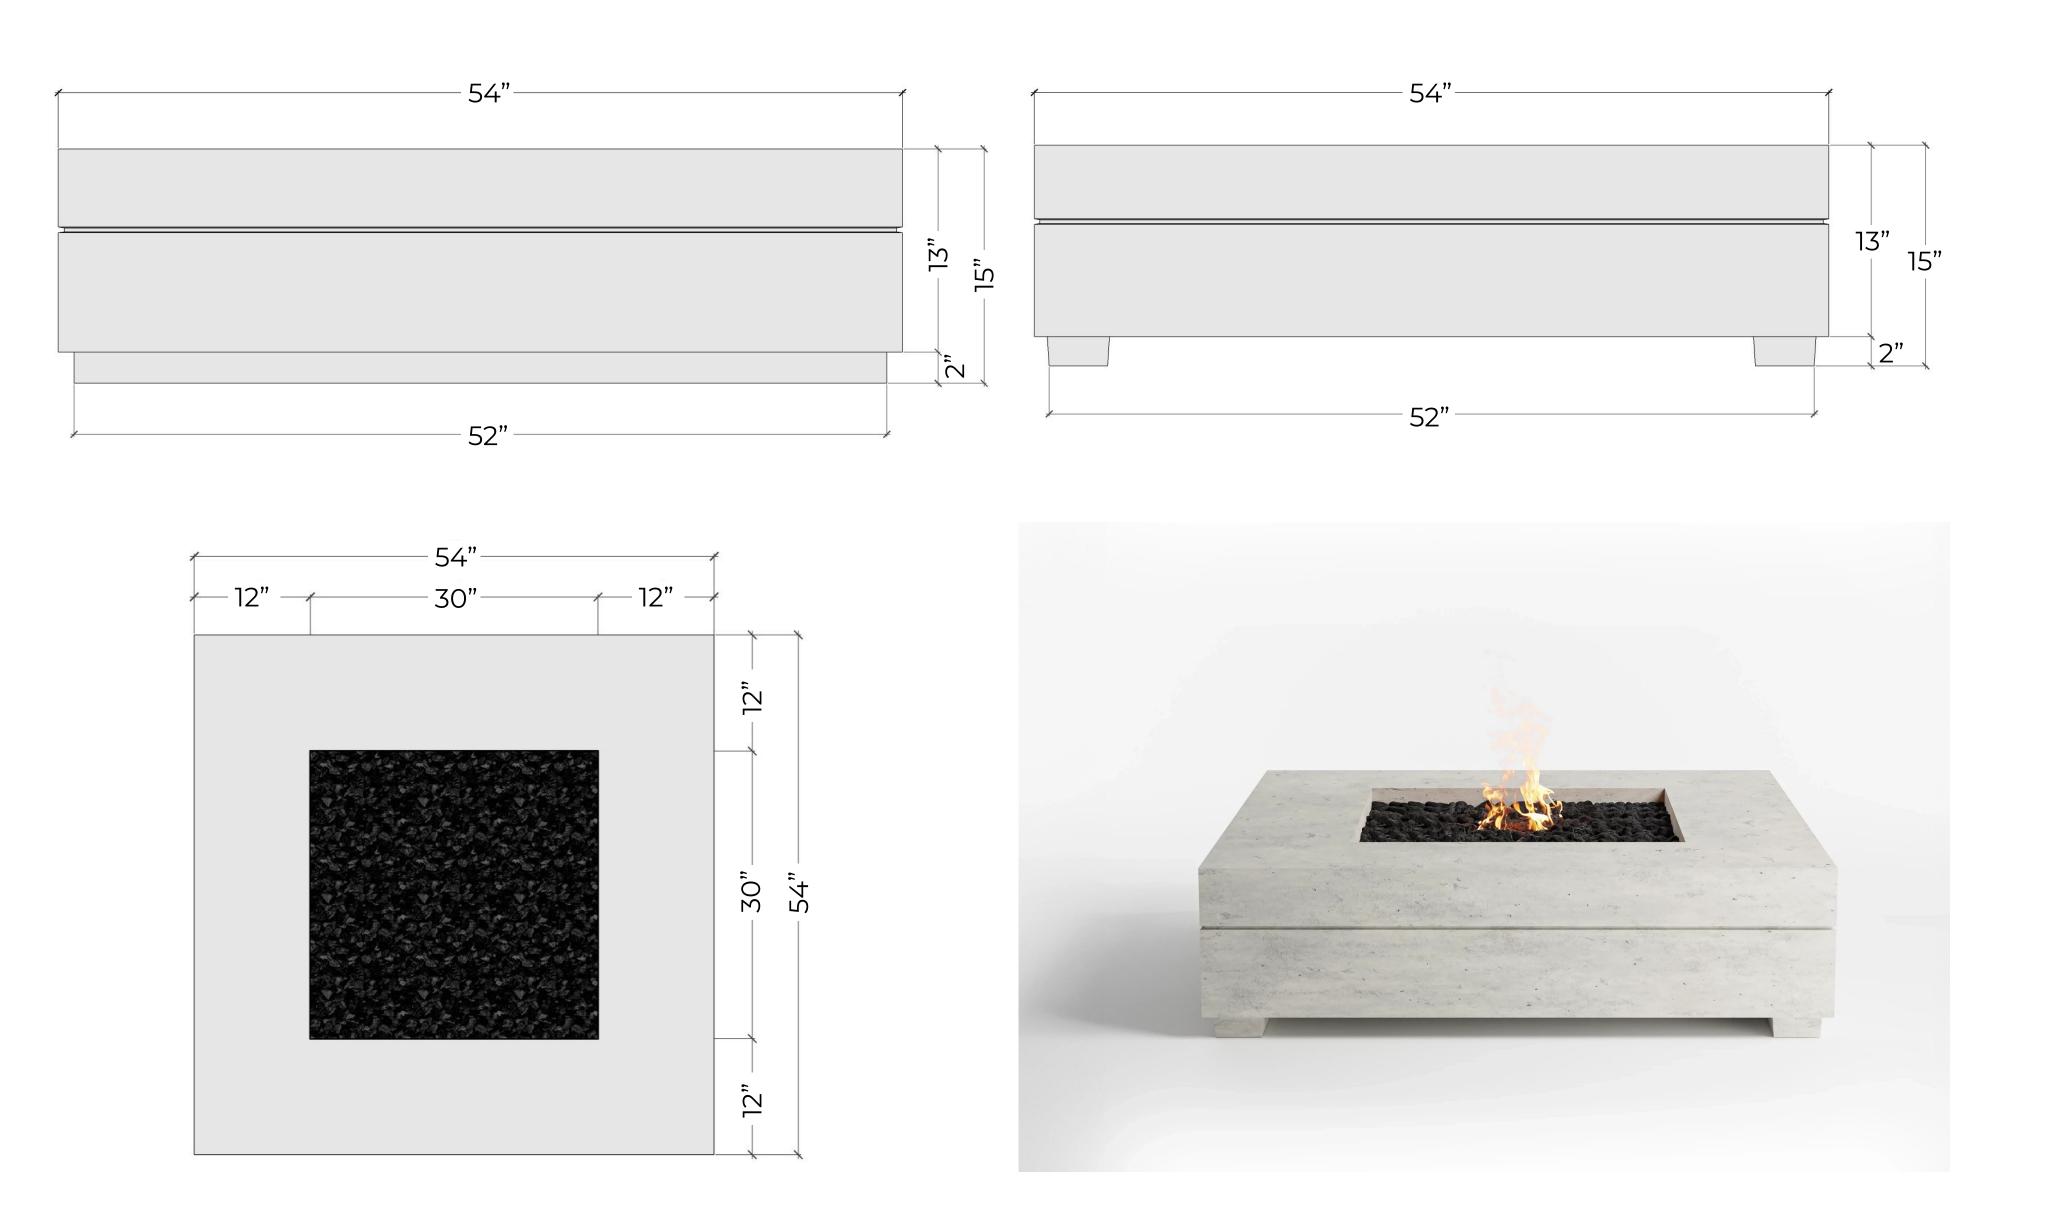

# Dimensions

#### CLEARANCES

| Overhead   | 84" |
|------------|-----|
| Horizontal | 36" |
| Below      | 0"  |