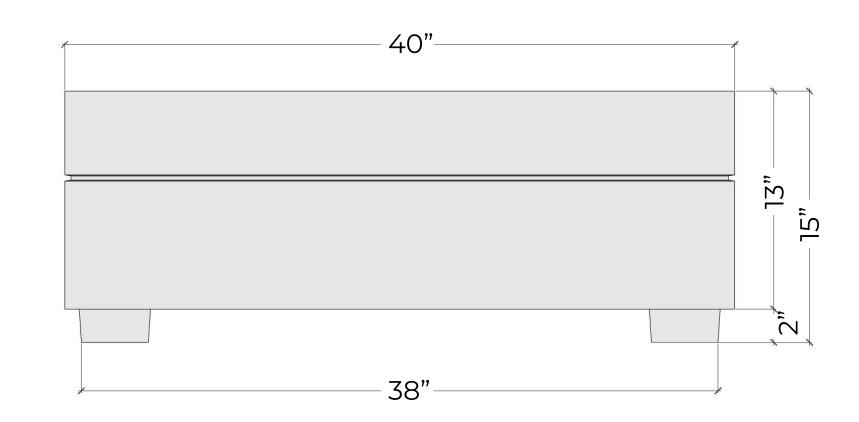

S INLET PRESSURES

The installer is responsible for using the correct fuel lines and/ or regulation to provide gas to the fire feature within the specified minimum gas inlet pressures.

Refer to installation manual for further information

#### TRAVERTINE

Drawing inspiration from classical Roman aesthetics, this unique and complex texture imbues our FOUNDATION collection with rustic depth and beauty reminiscent of ancient splendour.





WHITE WISP

GREY CLOUD

| Match Light    | Minimum                   | Maxim um                  |
|----------------|---------------------------|---------------------------|
| Natural Gas    | 7.0" W.C<br>(1.7436 Kpa)  | 10.0" W.C<br>(2.4884 Kpa) |
| Liquid Propane | 11.0" W.C<br>(2.7399 Kpa) | 13.0" W.C<br>(3.2381 Kpa) |

STANDARD MODEL

# Dimensions









#### CLEARANCES

| Overhead   | 84" |
|------------|-----|
| Horizontal | 36" |
| Below      | O"  |