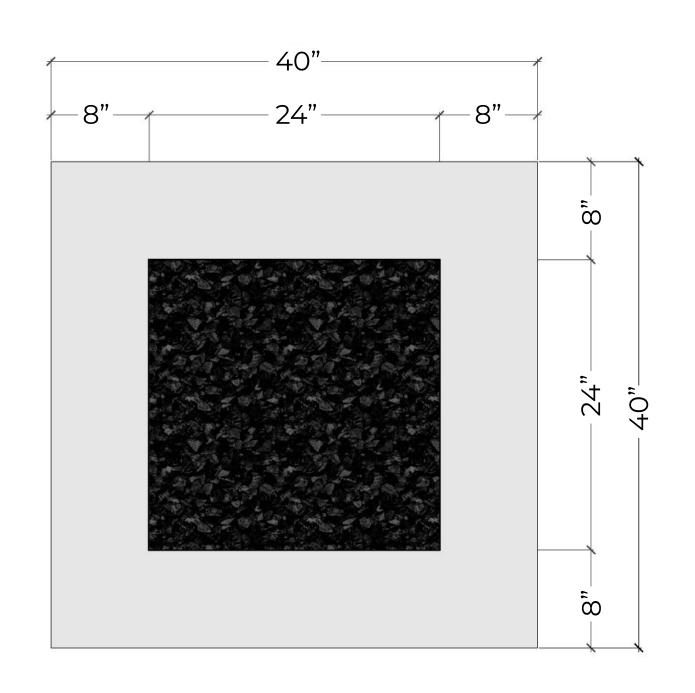

INLET PRESSURES

The installer is responsible for using the correct fuel lines and/ or regulation to provide gas to the fire feature within the specified minimum gas inlet pressures.

Refer to installation manual for further information

#### TRAVERTINE

Drawing inspiration from classical Roman aesthetics, this unique and complex texture imbues our FOUNDATION collection with rustic depth and beauty reminiscent of ancient splendour.





WHITE WISP

GREY CLOUD

| Match Light    | Minimum                   | Maxim um                  |
|----------------|---------------------------|---------------------------|
| Natural Gas    | 7.0" W.C<br>(1.7436 Kpa)  | 10.0" W.C<br>(2.4884 Kpa) |
| Liquid Propane | 11.0" W.C<br>(2.7399 Kpa) | 13.0" W.C<br>(3.2381 Kpa) |

STANDARD MODEL

# Dimensions









#### CLEARANCES

| Overhead   | 84" |
|------------|-----|
| Horizontal | 36" |
| Below      | O"  |