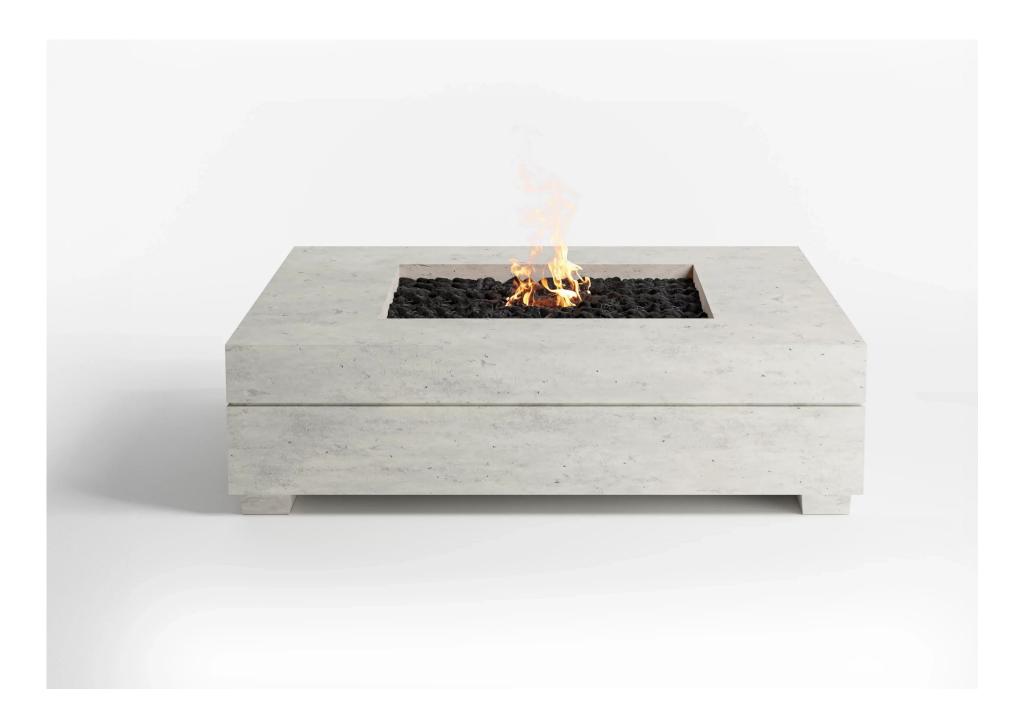

## ARCADIA 40

### Passion for Perfection

The Arcadia is perfect for any entertainment area, with its elegant design and reliable performance. Its impressive size creates a focal point for social gatherings.

#### FEATURES

- 65K Stainless Steel Burner
- Natural Gas or Propane
- · Lava Rocks Included
- · Additional Accessories available
- Weight: 250lb | 113kg