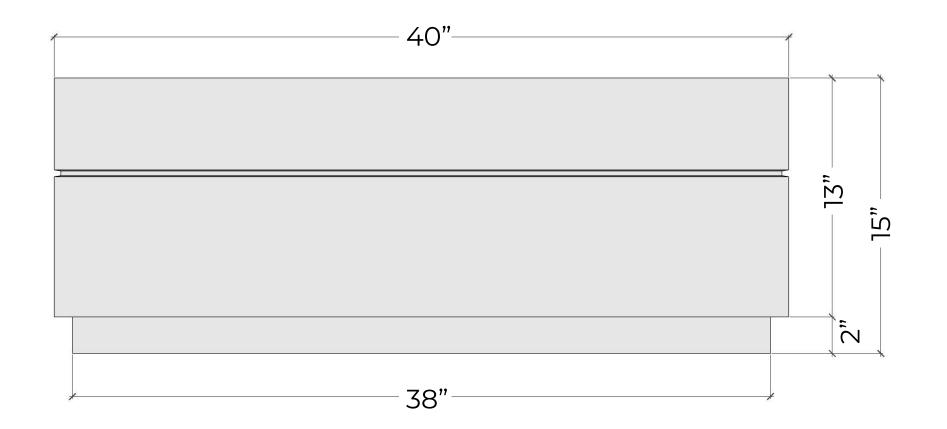

GAS INLET PRESSURES

The installer is responsible for using the correct fuel lines and/ or regulation to provide gas to the fire feature within the specified minimum gas inlet pressures.

Refer to installation manual for further information

#### TRAVERTINE

Drawing inspiration from classical Roman aesthetics, this unique and complex texture imbues our FOUNDATION collection with rustic depth and beauty reminiscent of ancient splendour.





WHITE WISP

GREY CLOUD

| Match Light    | Minimum                   | Maxim um                  |
|----------------|---------------------------|---------------------------|
| Natural Gas    | 7.0" W.C<br>(1.7436 Kpa)  | 10.0" W.C<br>(2.4884 Kpa) |
| Liquid Propane | 11.0" W.C<br>(2.7399 Kpa) | 13.0" W.C<br>(3.2381 Kpa) |

STANDARD MODEL

# Dimensions









#### CLEARANCES

| Overhead   | 84" |
|------------|-----|
| Horizontal | 36" |
| Below      | O"  |