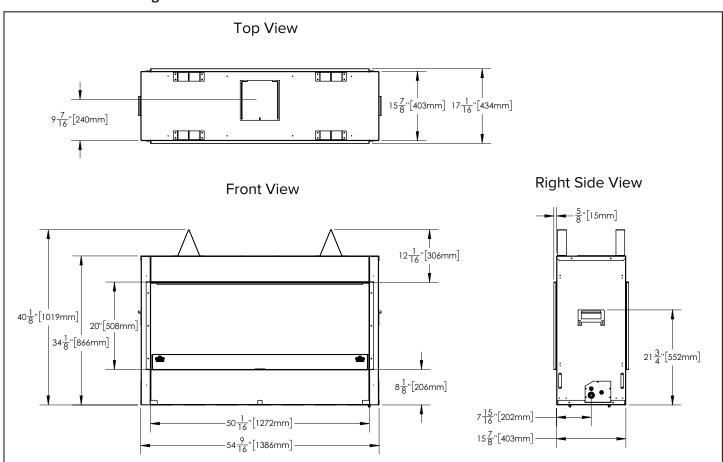

**Dimensions: See-through** 

## **Specifications: See-through**

| N | Model | вти    | Width    |         | Height  |         | Depth     |           | Viowing Aroo   |
|---|-------|--------|----------|---------|---------|---------|-----------|-----------|----------------|
|   | Model |        | Actual   | Framing | Actual  | Framing | Actual    | Framing   | Viewing Area   |
|   | GSS50 | 50,000 | 54 9/16" | 55"     | 40 1/8" | 40 1/2" | 15 15/16" | 15 15/16" | 50 1/16" X 20" |