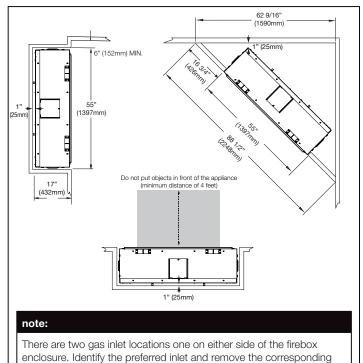

#### **Minimum Enclosure Clearances**

This appliance requires a minimum enclosure height of 72" (1829mm). For temperature requirements, the enclosure space around and above the appliance must be left unobstructed.

#### **Combustible Mantel Clearances**

knock out prior to install.