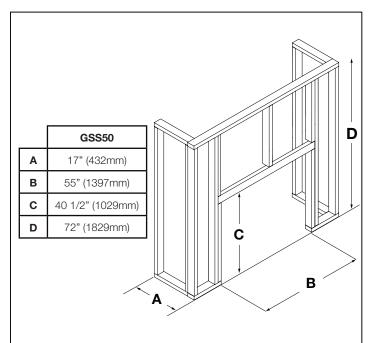

#### **Framing**

#### **Minimum Enclosure Clearances**

This appliance requires a minimum enclosure height of 72" (1829mm). For temperature requirements, the enclosure space around and above the appliance must be left unobstructed.