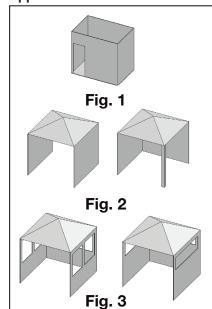

### **Appliance Location**

Ensure at least 30% of the outdoor living space periphery is open and unobstructed.

Any enclosure (shelter) in which the appliance is used must comply with one of the following:

With walls on all sides, but at least one permanent opening at ground level and no overhead cover (FIG. 1).

Within a partial enclosure which includes an overhead cover and no more than two sidewalls. These sidewalls may be parallel, as in a breezeway, or at right angles to each other **(Fig. 2)**.

Within a partial enclosure which includes an overhead cover and three widewalls, as long as 30 percent or more of the horizontal periphery of the enclosure is permanently open **(Fig.3)**.