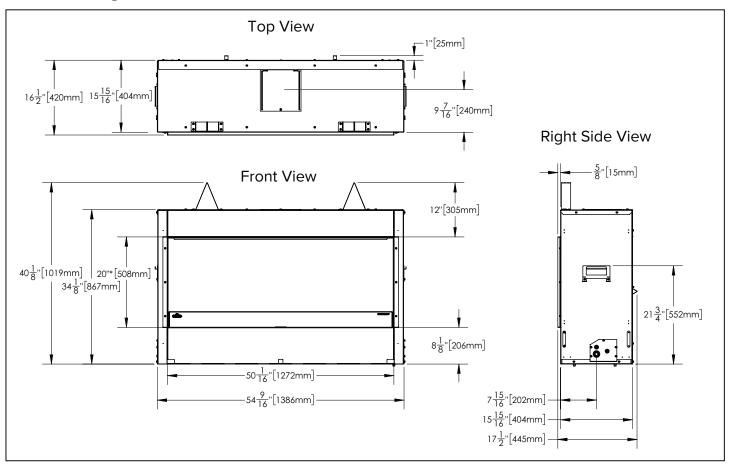

### **Dimensions: Single-sided**

Product information provided is not complete and is subject to change without notice. Please consult the installation manual for the most up to date installation information.

### **Specifications: Single-sided**

| Model | ВТИ    | Width    |         | Height  |         | Depth     |         | Viewing Area   |
|-------|--------|----------|---------|---------|---------|-----------|---------|----------------|
| Model |        | Actual   | Framing | Actual  | Framing | Actual    | Framing | Viewing Area   |
| GSS50 | 50,000 | 54 9/16" | 55"     | 40 1/8" | 40 1/2" | 15 15/16" | 17"     | 50 1/16" X 20" |