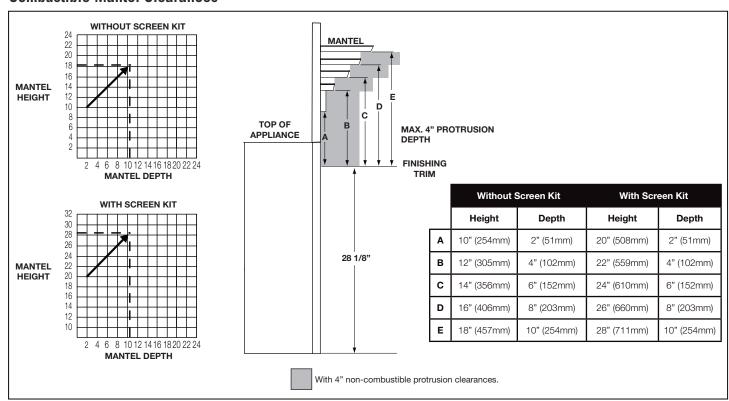

### **Minimum Clearance to Combustible Enclosures**

#### **Combustible Mantel Clearances**

knock out prior to install.