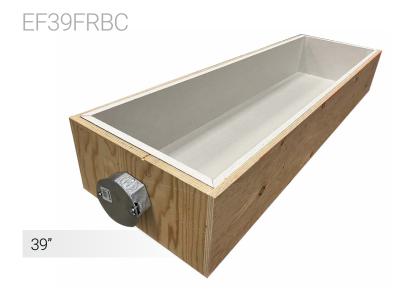

| Project |      |  |
|---------|------|--|
| Туре    | Date |  |
| Address |      |  |
| Company |      |  |

- · Compatible with all EF heaters
- Designed for commercial and residential applications.
- UL Type SCX
- Plywood 1/2"

## **SPECIFICATIONS**

| EF39FRBC                                |
|-----------------------------------------|
| Light Grey                              |
| Octagonal - 2 1/8"                      |
| Type-X 5/8 in                           |
| Drywall, Plywood, Metal                 |
| Recessed                                |
| H = 6.625"<br>L = 43 ¾"<br>W = 12"      |
| H - 7.25"<br>L = 46.3125"<br>W = 14.25" |
| Canada                                  |
| 3 year                                  |
|                                         |