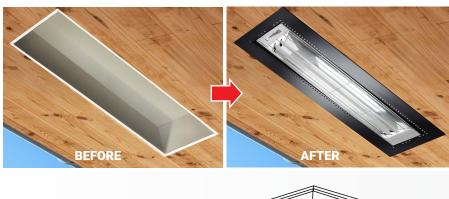

## **FEATURES**

Eurofase Fire-Rated box is built with fire-resistant materials to enhance safety and prevent the spread of fire in commercial and residential spaces. Crafted with durable materials to withstand the rigors of installation and provide long-lasting performance.