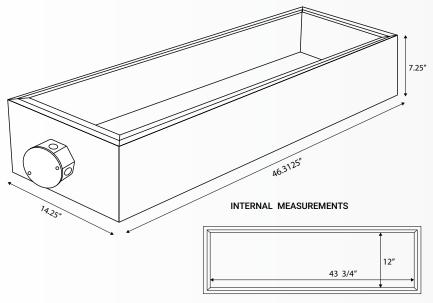

## **SPECIFICATIONS**

| EF39FRBC                                |
|-----------------------------------------|
| Light Grey                              |
| Octagonal - 2 1/8"                      |
| Type-X 5/8 in                           |
| Drywall, Plywood, Metal                 |
| Recessed                                |
| H = 6.625"<br>L = 43 ¾"<br>W = 12"      |
| H - 7.25"<br>L = 46.3125"<br>W = 14.25" |
| Canada                                  |
| 3 year                                  |
|                                         |