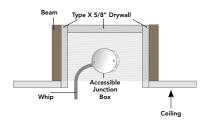

nd prevent the spread of fire in commercial and residential spaces. Crafted with durable materials to withstand the rigors of installation and provide long-lasting performance.





## **SPECIFICATIONS**

| EF39FRBC                                |
|-----------------------------------------|
| Light Grey                              |
| Octagonal - 2 1/8"                      |
| Type-X 5/8 in                           |
| Drywall, Plywood, Metal                 |
| Recessed                                |
| H = 6.625"<br>L = 43 ¾"<br>W = 12"      |
| H - 7.25"<br>L = 46.3125"<br>W = 14.25" |
| Canada                                  |
| 3 year                                  |
|                                         |

For Model EF39FMPF

## **Establishing an electrical connection**