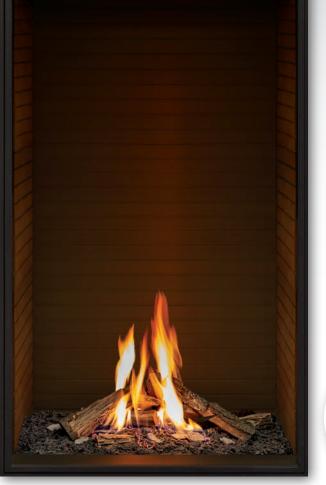

#### Firebox Media

- Traditional Log Set
- Birch Log Sets
- Firebox Liners
  - Fluted Steel (Included)
  - Black Glass
  - Black Enameled

## Additional Features

- Stainless Steel Burner
- Tall 60" Firebox Height