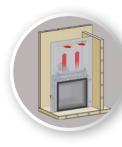

### Cool Surface System

The included Cool Surface System protects any valuables hung above the fireplace by channeling heat safely behind the wall.