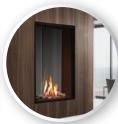

#### Shallow Install

The U33T has a very shallow 19" install depth for both single and see-through installations.

Specifications

BTU Input 65,000 BTUs

Glass Dims. 60"h x 35<sup>3</sup>/16"w

### See-Through

The U33T can be installed single sided or in a see-through format allowing the fireplace to act as a window between rooms.