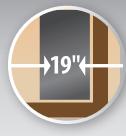

#### Shallow Install

The U33T has a very shallow 19" install depth for both single and see-through installations.

Specifications

BTU Input 65,000 BTUs

Glass Dims. 60"h x 35<sup>3</sup>/16"w