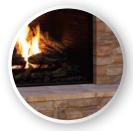

### No Glass Required

The U44 Outdoor Fireplace operates without the need of a glass door giving an unobstructed view of the flame presentation.

# U44 OUTDOOR

### Easy Installation

The U44 Outdoor can be installed easier than interior stoves with no venting requirements.

Flush Install

Frame the firebox right to the edge to put more focus on the flame and less focus on the frame.