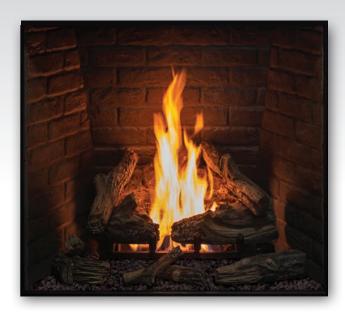

### No Glass Required

The U44 Outdoor Fireplace operates without the need of a glass door giving an unobstructed view of the flame presentation.

# U44 OUTDOOR

## Specifications

BTU Input 63,000 BTUs NG

Viewing Area 36"h x 41"w

Install Dims 471/2"h 443/4"w 21"d

#### Additional Features

- Powder Coated Steel Grate
- IPI Pilot
- · No Power Needed
- Stainless Steel Burner
- Clean Face No Louvers
- NG or LP Compatible
- Stainless Steel Firebox
- On/Off Wall Switch

#### Firebox Media

- Traditional Log Set
- Birch Log Set
- Firebox Liners
  - Rustic Brick
  - Ledgestone
  - Herringbone Umber
  - Herringbone Sandstone
  - Stainless Steel