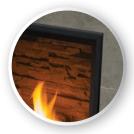

#### Additional Features

- Powder Coated Steel Grate
- IPI Pilot
- · No Power Needed
- Stainless Steel Burner
- Clean Face No Louvers
- NG or LP Compatible
- Stainless Steel Firebox
- On/Off Wall Switch

#### Firebox Media

- Traditional Log Set
- Birch Log Set
- Firebox Liners
  - Rustic Brick
  - Ledgestone
  - Herringbone Umber
  - Herringbone Sandstone
  - Stainless Steel