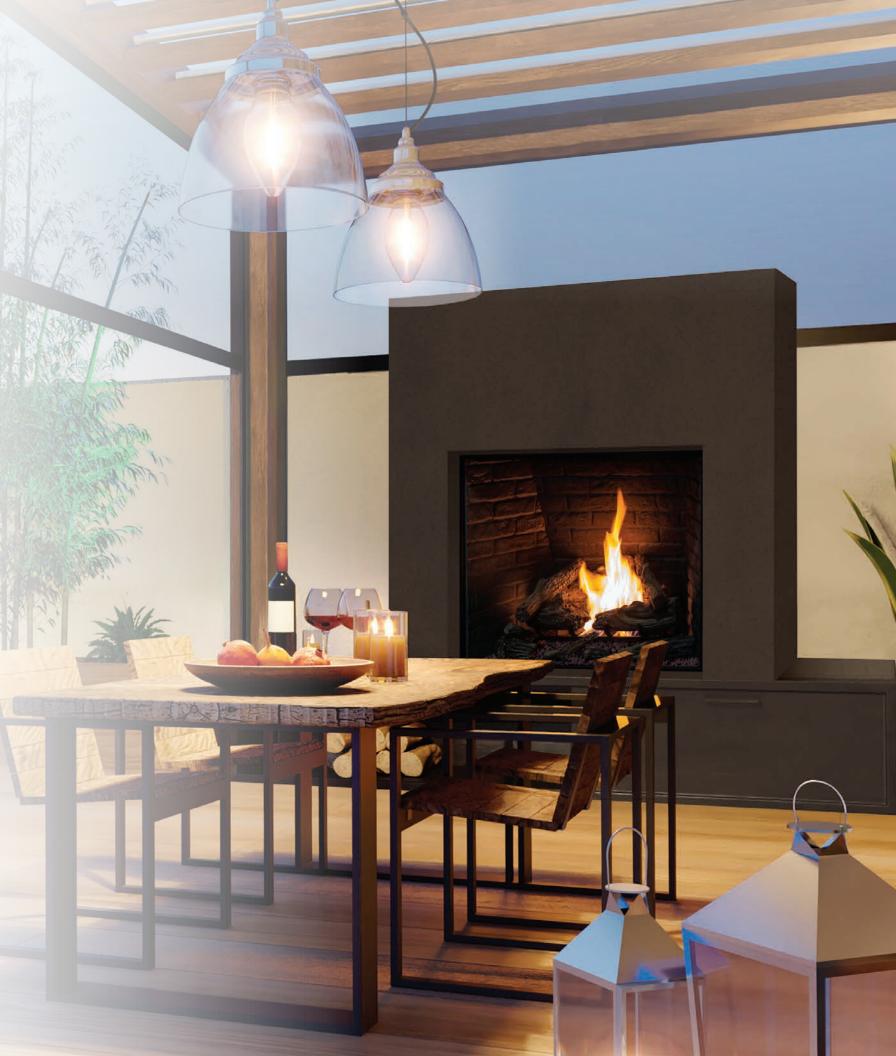

# comfortable

Urbana Luxury Fireplaces has created an exciting new product that will make your backyard the envy of the neighborhood. Not satisfied with the typical designs present in the marketplace, we've taken the majesty of our large luxury fireplace and brought it outside with a focus on ease of maintenance, excellent performance, and stunning visual appeal. The new U44 Outdoor Gas Fireplace is the perfect centerpiece for the patio of your dreams.

#### No Glass Required

The U44 Outdoor Fireplace operates without the need of a glass door giving an unobstructed view of the flame presentation.