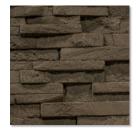

### Aesthetic Features

**Rustic Brick** 

**Herringbone Liners** 

Ledgestone

**Stainless Steel** 

**Traditional Log Set** 

Birch Log Set