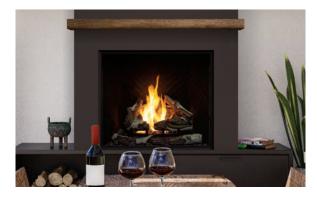

#### No Glass Required

The U44 Outdoor Fireplace operates without the need of a glass door giving an unobstructed view of the flame presentation.

### Aesthetic Features

**Rustic Brick** 

**Herringbone Liners** 

Ledgestone

**Stainless Steel** 

**Traditional Log Set** 

Birch Log Set