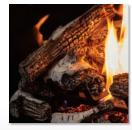

### Aesthetic Features

**Rustic Brick** 

**Herringbone Liners** 

Ledgestone

**Stainless Steel** 

**Traditional Log Set** 

Birch Log Set