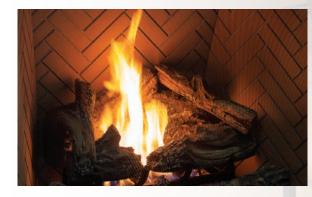

#### No Glass Required

The U44 Outdoor Fireplace operates without the need of a glass door giving an unobstructed view of the flame presentation.

### Aesthetic Features

**Rustic Brick** 

**Herringbone Liners** 

Ledgestone

**Stainless Steel** 

**Traditional Log Set** 

Birch Log Set