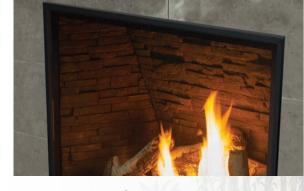

#### No Glass Required

The U44 Outdoor Fireplace operates without the need of a glass door giving an unobstructed view of the flame presentation.

### Aesthetic Features

**Rustic Brick** 

**Herringbone Liners** 

Ledgestone

**Stainless Steel** 

**Traditional Log Set** 

Birch Log Set