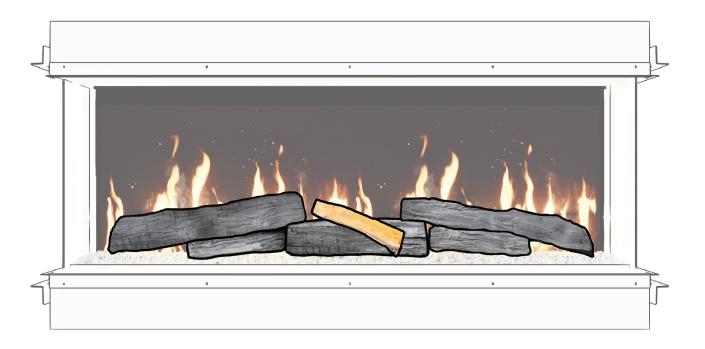

42"-44", TruWood Premium Timber Kit, large installation is complete.

Condensed layout example for Redstone and Orion Traditional Units

Note: These are real wood logs and will vary in apperance

05

Thank you for choosing Modern Flames, we appreciate all our customers and hope you have many years of enjoyment of our products.