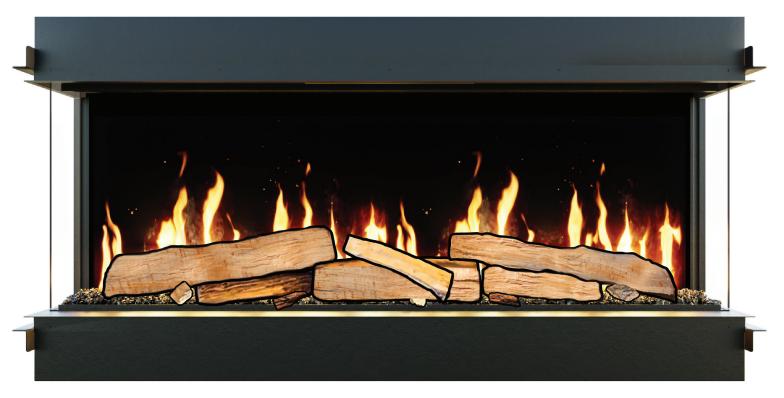

42"-44", TruWood Premium Timber Kit, large installation is complete.

Condensed layout example for Redstone and Orion Traditional Units

Note: These are real wood logs and will vary in apperance

05

Thank you for choosing Modern Flames, we appreciate all our customers and hope you have many years of enjoyment of our products.