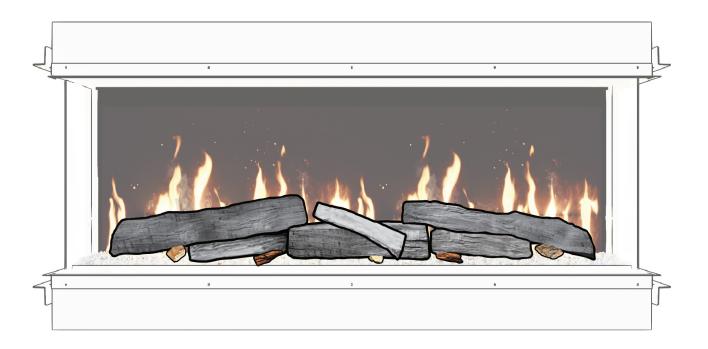

You will need to gain access to the ember bed of your fireplace. Refer to your fireplace manual for instructions for removing the front glass to access the ember bed.

Please Note: This kit is designed to fit multiple fireplaces sizes. Your log set might be more spread out for linear fireplaces or more compact for traditional fireplaces. If your fireplace is one of the smaller units this kit is compatible with, you may not need to use all the logs based on the available space of your fireplace.

The placement is what we recommend and what we optimized the set to, but you can have fun with them and place them to your liking. We recommend placing the bark towards the flames for the best appearance and lighting contrast.

1. Ensure the embed bed media (crystals, fireglass, etc.) that came with the fireplace is installed first. If updating an existing fireplace, remove the old logs to accommodate the TruWood logs. Then select the 12" log from the kit and place it in the middle of the fireplace. This will be the base of the TruWood log layout.

2. Select the two 16" side logs and rest them on the left and right of the base log. These will create your main stack.

3. Select the two 8" accent logs and lay them under the 16" logs. The inside end of the log will be towards the flame screen and the outside end will be towards you.

4. Select the 8" center accent log and lay it across the main log diagonally.

5. Use the bag of wood chips and place a few chips and chunks in the gaps between the logs. We recommend using these sparingly for the best appearance and to maximize the light output from the ember bed.