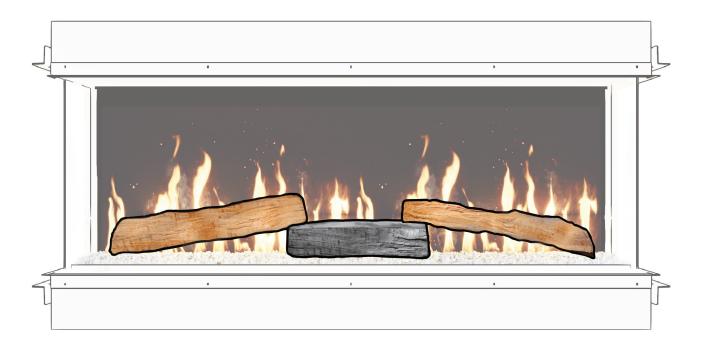

2. Select the two 16" side logs and rest them on the left and right of the base log. These will create your main stack.

3. Select the two 8" accent logs and lay them under the 16" logs. The inside end of the log will be towards the flame screen and the outside end will be towards you.