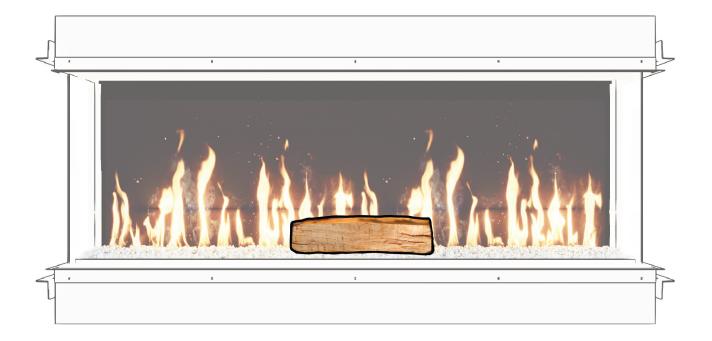

1. Ensure the embed bed media (crystals, fireglass, etc.) that came with the fireplace is installed first. If updating an existing fireplace, remove the old logs to accommodate the TruWood logs. Then select the 12" log from the kit and place it in the middle of the fireplace. This will be the base of the TruWood log layout.