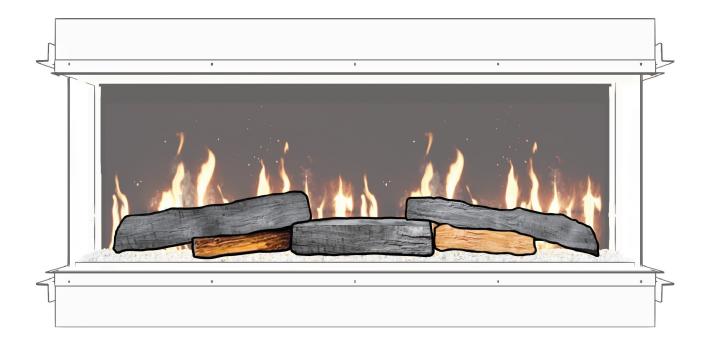

4. Select the 8" center accent log and lay it across the main log diagonally.

5. Use the bag of wood chips and place a few chips and chunks in the gaps between the logs. We recommend using these sparingly for the best appearance and to maximize the light output from the ember bed.