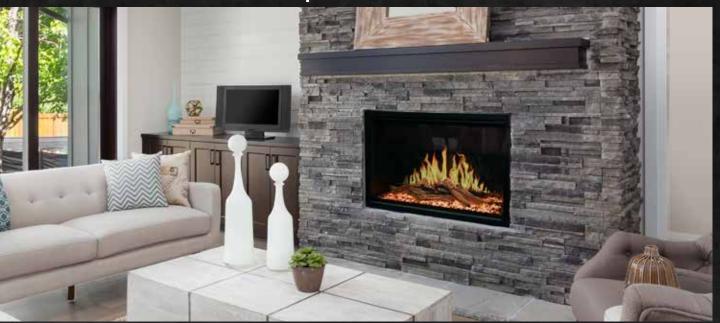

# ORION" TRADITIONAL

**Built-in Flush Electric Fireplace** 

Modern Flames has revamped its built-in, flush mount conventional fireplace category with its new Orion™ Traditional electric fireplace. The Orion™ features our new innovated Heliovision® flame technology maximizing the flame height in an enlarged, vertical viewing area with the most realistic electric flame on the market.

#### ORION" VIRTUAL ELECTRIC FIREPLACE

Experience the innovative Orion™ virtual fireplace that utilizes the most optimized technology, creating the most life-like fire in an electric fireplace. Make every presentation brilliant with three flame choices and color options for the flame, embers and down lighting, six colors. Orion™ offers 18 different flame color displays as well and color options for ember bed and down lighting.

No matter where you stand or sit, the image quality is consistent. Heliovision® technology gives you the premium flame you desire.

- NEW Innovative Heliovision® Flame Technology
- ► Multiple Flame Styles to Choose from
- WiFi, Remote & Manual Controls
- ► Multi Dimensional Flame Appearance
- ► Multi-Color Down Lighting to Accent Logs
- ► Multi-Color Ember Bed Lighting to Accent Reflective Glass
- No Gas Lines or Venting
- ► 100% Electric!