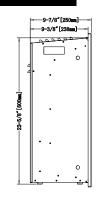

### ORION" TRADITIONAL SPECIFICATIONS

**OR26-TRAD** 

|  | OR30-TRAD     |
|--|---------------|
|  |               |
|  | 27-5/8"[702m] |

-9-3/8"[238mm]-