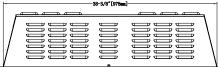

### ORION" TRADITIONAL SPECIFICATIONS

**OR26-TRAD** 

|  | OR30-TRAD     |
|--|---------------|
|  |               |
|  | 27-5/8"[702m] |

-9-3/8"[238mm]-