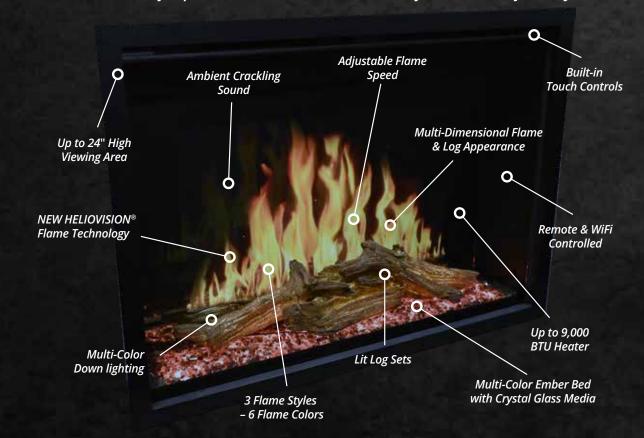

#### ORION" VIRTUAL ELECTRIC FIREPLACE

Experience the innovative Orion™ virtual fireplace that utilizes the most optimized technology, creating the most life-like fire in an electric fireplace. Make every presentation brilliant with three flame choices and color options for the flame, embers and down lighting, six colors. Orion™ offers 18 different flame color displays as well and color options for ember bed and down lighting.

No matter where you stand or sit, the image quality is consistent. Heliovision® technology gives you the premium flame you desire.

- NEW Innovative Heliovision® Flame Technology
- ► Multiple Flame Styles to Choose from
- WiFi, Remote & Manual Controls
- ► Multi Dimensional Flame Appearance
- ► Multi-Color Down Lighting to Accent Logs
- ► Multi-Color Ember Bed Lighting to Accent Reflective Glass
- No Gas Lines or Venting
- ► 100% Electric!

#### ORION™ ADVANCED FEATURES

Modern Flames Orion™ Electric Fireplaces featuring NEW HELIOVISION® flame technology.

Our Orion™ electric fireplaces have the most advanced features that fits all your needs.