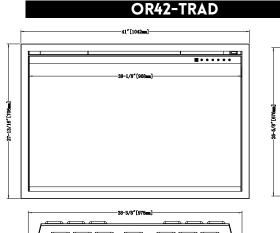

# ORION" TRADITIONAL

**Built-in Flush Electric Fireplace** 

Modern Flames has revamped its built-in, flush mount conventional fireplace category with its new Orion™ Traditional electric fireplace. The Orion™ features our new innovated Heliovision® flame technology maximizing the flame height in an enlarged, vertical viewing area with the most realistic electric flame on the market.