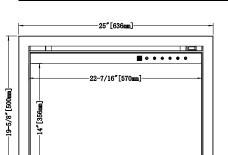

### ORION" TRADITIONAL SPECIFICATIONS

**OR26-TRAD** 

|  | OR30-TRAD     |
|--|---------------|
|  |               |
|  | 27-5/8"[702m] |

-9-3/8"[238mm]-