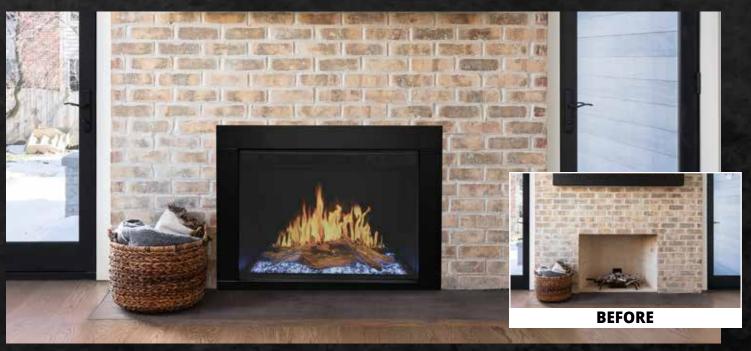

#### ORION" TRADITIONAL

**Insert Electric Fireplace** 

Update your old fireplace with this premium electric fireplace insert. With efficient heat and beautiful Heliovision® flames, it's designed as an alternative to a wood-burning fireplace and provides a beautiful and affordable substitute.