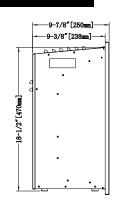

### ORION" TRADITIONAL SPECIFICATIONS

**OR26-TRAD** 

|  | OR30-TRAD     |
|--|---------------|
|  |               |
|  | 27-5/8"[702m] |

-9-3/8"[238mm]-