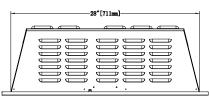

#### ORION" TRADITIONAL

**Insert Electric Fireplace** 

Update your old fireplace with this premium electric fireplace insert. With efficient heat and beautiful Heliovision® flames, it's designed as an alternative to a wood-burning fireplace and provides a beautiful and affordable substitute.