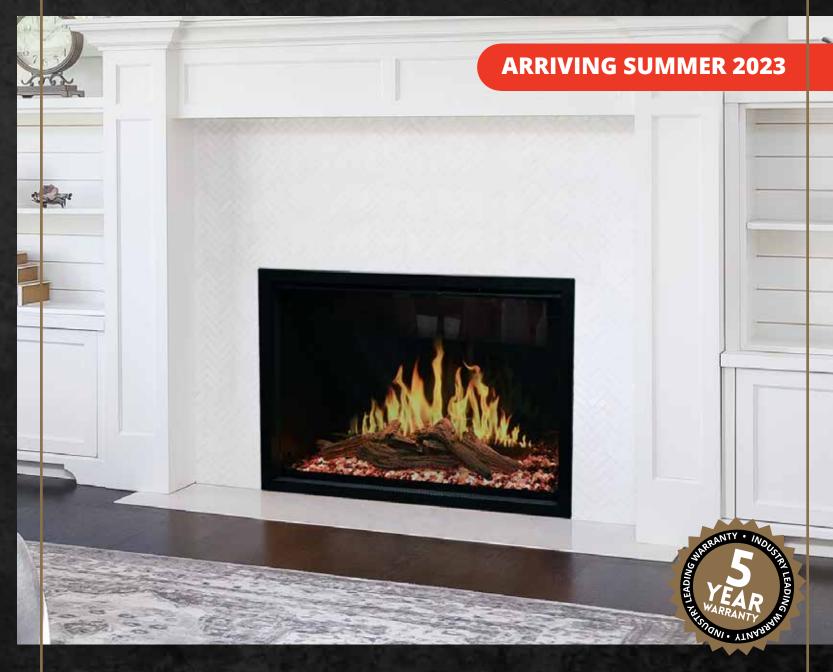

# ORION" TRADITIONAL

**Built-in Flush Electric Fireplace** 

Modern Flames has revamped its built-in, flush mount conventional fireplace category with its new Orion™ Traditional electric fireplace. The Orion™ features our new innovated Heliovision® flame technology maximizing the flame height in an enlarged, vertical viewing area with the most realistic electric flame on the market.

#### ORION" TRADITIONAL

**Insert Electric Fireplace** 

Update your old fireplace with this premium electric fireplace insert. With efficient heat and beautiful Heliovision® flames, it's designed as an alternative to a wood-burning fireplace and provides a beautiful and affordable substitute.