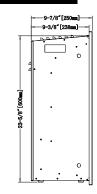

### ORION" TRADITIONAL SPECIFICATIONS

**OR26-TRAD** 

|  | OR30-TRAD     |
|--|---------------|
|  |               |
|  | 27-5/8"[702m] |

-9-3/8"[238mm]-