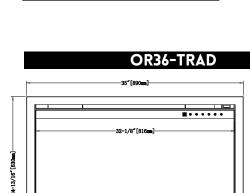

### ORION" TRADITIONAL SPECIFICATIONS

**OR26-TRAD** 

|  | OR30-TRAD     |
|--|---------------|
|  |               |
|  | 27-5/8"[702m] |

-9-3/8"[238mm]-