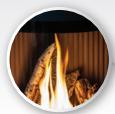

### Firebox Media

The S50 offers a variety of high definition media including Traditional, Birch, River Rocks w/ Twigs and Diamond Glass Media.

The S50 offers two color choices, Painted Metallic Black and Powder Coated Carrara White.