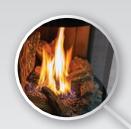

# 180 Degree Glass

The first of its kind in North America with 180 degree 29"W x 19.5"H curved glass. Offering views from all angles of the stove.

## Specifications

| BTU Input       | 30,000 BTUs    |
|-----------------|----------------|
| P4 Efficiency   | 68 %           |
| Glass Size      | 29" W x 19.5 H |
| Unit Dimensions | 20"W x 46"H    |