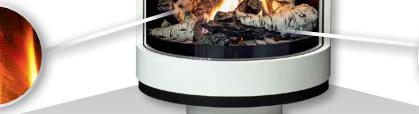

# Firebox Top Light

High Efficiency

The S50 joins the rest of our

freestanding stoves in the

high efficiency category. This

power with a BTU of 30,000 and

stove offers mighty heating

heating area of 1,500 sq ft.

The included firebox top light illuminates the firebox highlighting the high definition firebox media and liner.

## Wood Pedestal

Choose the design of your stove with the multiple installation options.