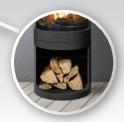

### Firebox Media

The S50 offers a variety of high definition media including Traditional, Birch, River Rocks w/ Twigs and Diamond Glass Media.

The S50 offers two color choices, Painted Metallic Black and Powder Coated Carrara White.