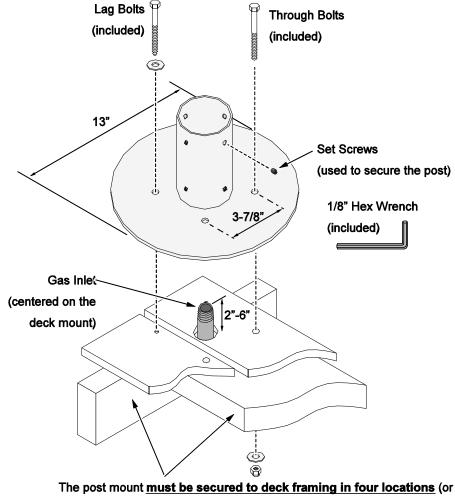

## **Deck Mount Attachment**

**<u>NOTE</u>**: The illustration below is for example only. Make sure to follow all gas line and building code requirements for your location. The base may be shimmed to level the mount.

other secure footing - the deck surface is not adequate for proper support).