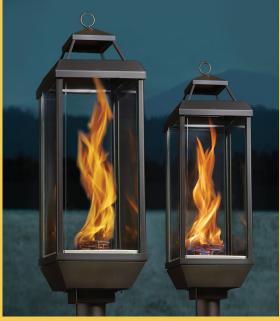

## NEW 50K Tempest Lantern

The 50K Tempest Lantern™ is a dramatic decorative outdoor gas lantern that break the barriers of standard gas torch design. Their patented design features an enchanting spiral flame dancing within tempered glass walls. This natural venturi effect of fire in motion is created without the use of electricity or a fan. Created as an outdoor lighting furnishing for a wide array of exterior settings and applications, the Tempest Lantern™ is designed to create the ultimate in lighting enhancement.

## **50K Tempest Lantern™**

FOR OUTDOOR INSTALLATION ONLY!

Do not store or use gasoline or other flammable vapors and liquids in the vicinity of this or any other appliance.

50K Version

20K Version

- 40% Larger than the 20K Tempest Lantern™
- The patented design creates a natural venturi effect of fire without the use of electricity or a fan.
- Features all-weather 24V AC Hot Shot™ electric ignition system.
- Available in Natural Gas (NG) or Propane (LP) models.
- Can be installed in four different ways: Wall Mount, Post Mount, Deck Mount or Pillar Mount.
- Install up to six lanterns on a single transformer and up to five transformers on one 120 volt 15 amp circuit. This can give you up to 30 lanterns or Fire Garden™ firepits on a single circuit!
- Has an automatic gas shutoff as an added safety feature.
- Durable stainless steel frame and burner.
- High temperature black powder coat finished frame and cap, with tempered glass.
- Maximum BTU Input: 50,000 (NG), 45,000 (LP) Lantern