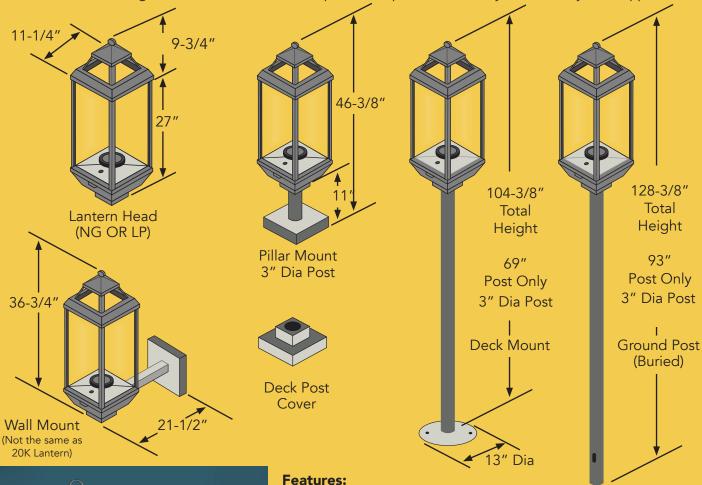

## **50K Tempest Lantern™**

FOR OUTDOOR INSTALLATION ONLY!

Do not store or use gasoline or other flammable vapors and liquids in the vicinity of this or any other appliance.

50K Version

20K Version

- 40% Larger than the 20K Tempest Lantern™
- The patented design creates a natural venturi effect of fire without the use of electricity or a fan.
- Features all-weather 24V AC Hot Shot™ electric ignition system.
- Available in Natural Gas (NG) or Propane (LP) models.
- Can be installed in four different ways: Wall Mount, Post Mount, Deck Mount or Pillar Mount.
- Install up to six lanterns on a single transformer and up to five transformers on one 120 volt 15 amp circuit. This can give you up to 30 lanterns or Fire Garden™ firepits on a single circuit!
- Has an automatic gas shutoff as an added safety feature.
- Durable stainless steel frame and burner.
- High temperature black powder coat finished frame and cap, with tempered glass.
- Maximum BTU Input: 50,000 (NG), 45,000 (LP) Lantern