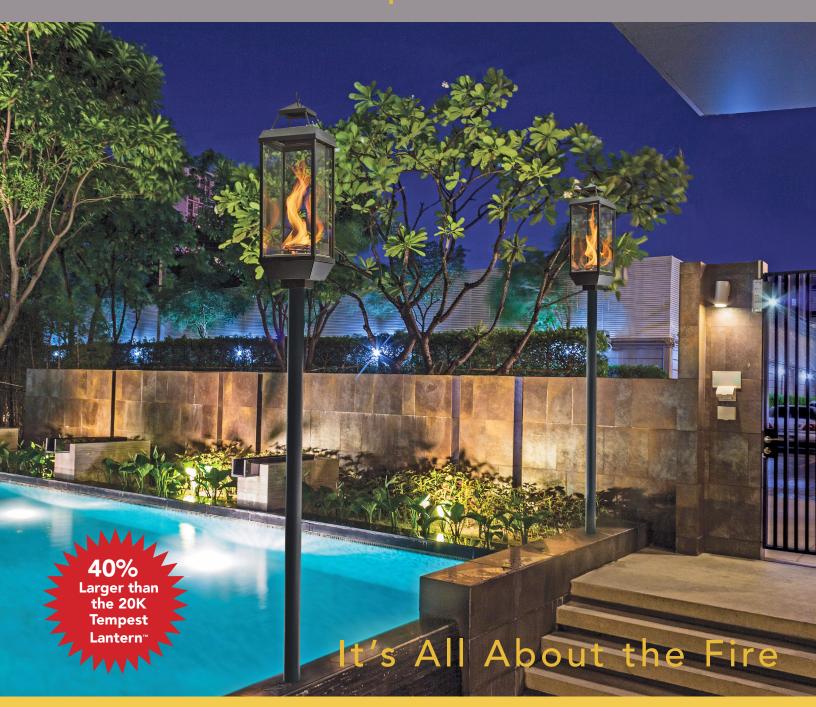

## NEW 50K Tempest Lantern

The 50K Tempest Lantern™ is a dramatic decorative outdoor gas lantern that break the barriers of standard gas torch design. Their patented design features an enchanting spiral flame dancing within tempered glass walls. This natural venturi effect of fire in motion is created without the use of electricity or a fan. Created as an outdoor lighting furnishing for a wide array of exterior settings and applications, the Tempest Lantern™ is designed to create the ultimate in lighting enhancement.

## **50K Tempest Lantern™**

FOR OUTDOOR INSTALLATION ONLY!

Do not store or use gasoline or other flammable vapors and liquids in the vicinity of this or any other appliance.

50K Version

20K Version

- 40% Larger than the 20K Tempest Lantern™
- The patented design creates a natural venturi effect of fire without the use of electricity or a fan.
- Features all-weather 24V AC Hot Shot™ electric ignition system.
- Available in Natural Gas (NG) or Propane (LP) models.
- Can be installed in four different ways: Wall Mount, Post Mount, Deck Mount or Pillar Mount.
- Install up to six lanterns on a single transformer and up to five transformers on one 120 volt 15 amp circuit. This can give you up to 30 lanterns or Fire Garden™ firepits on a single circuit!
- Has an automatic gas shutoff as an added safety feature.
- Durable stainless steel frame and burner.
- High temperature black powder coat finished frame and cap, with tempered glass.
- Maximum BTU Input: 50,000 (NG), 45,000 (LP) Lantern