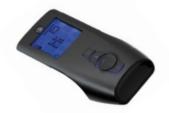

# Furnace Gas/Electric



Safe-Touch

Artistic

Model HE-22 October 2022

## **HE-22 Revolutionary efficient hybrid**



### Patented design for simple installation and minimal service needs



#### Color options and specifications HE-22







HE-22 comes standard with black ceramic reflective glass

Mix your front finish with your either **Black or Stainless trim** 



## **Proflame 2 smart remote**





#### Pre-wired for 24v smart SmartThermostat Pro ecobee with voice control

#### **Artistic Slim Termination**



### **Specifications**

| Gas input          | 15, 500 btu              |
|--------------------|--------------------------|
| Electrical input   | 3.5 Kw (12,000 btu)      |
| Install Clearance  | Zero to combustibles     |
| Efficiency         | Combined efficiency >90% |
|                    | Furnace 99.8             |
| Vent requirements  | 3" 'B' Vent              |
| Electrical ratings | 240ac, 60 Hz, 13A 3.Kw   |

# Art in a high efficiency Furnace



## **Proudly Built in North America**