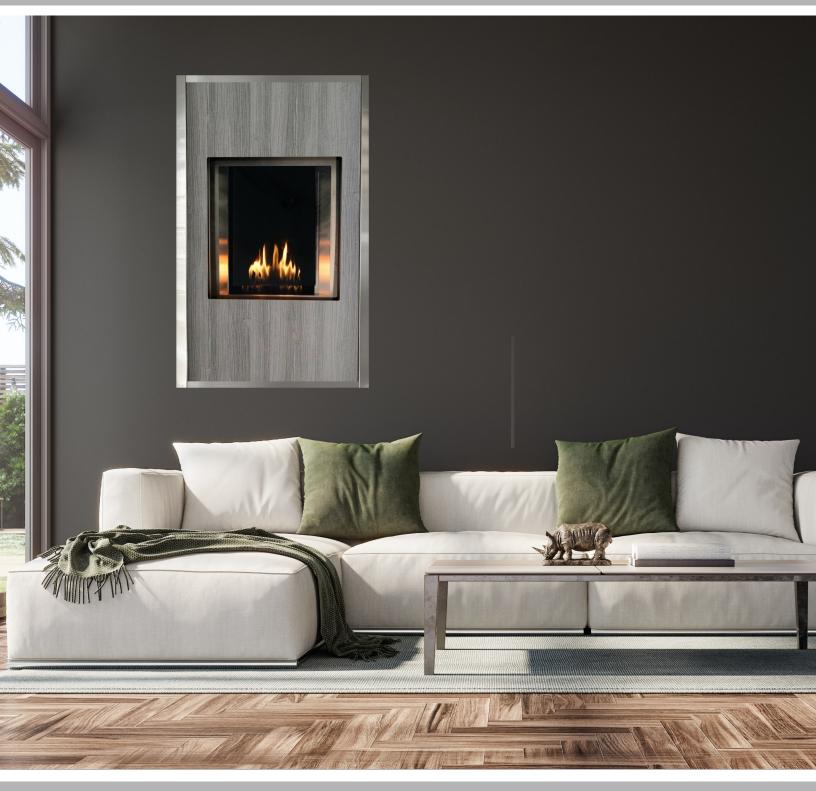

# Furnace Gas/Electric

Safe-Touch

Artistic

Model HE-22 October 2022

## **HE-22 Revolutionary efficient hybrid**

### Patented design for simple installation and minimal service needs

#### Color options and specifications HE-22

HE-22 comes standard with black ceramic reflective glass

Mix your front finish with your either **Black or Stainless trim** 

# Art in a high efficiency Furnace