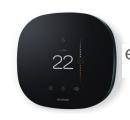

# Furnace Gas/Electric



Safe-Touch

Artistic

Model HE-22 October 2022

## **HE-22 Revolutionary efficient hybrid**



### Patented design for simple installation and minimal service needs



#### Color options and specifications HE-22







HE-22 comes standard with black ceramic reflective glass

Mix your front finish with your either **Black or Stainless trim** 



## **Proflame 2 smart remote**





#### Pre-wired for 24v smart SmartThermostat Pro ecobee with voice control

#### **Artistic Slim Termination**



### **Specifications**

| Gas input          | 15, 500 btu              |
|--------------------|--------------------------|
| Electrical input   | 3.5 Kw (12,000 btu)      |
| Install Clearance  | Zero to combustibles     |
| Efficiency         | Combined efficiency >90% |
|                    | Furnace 99.8             |
| Vent requirements  | 3" 'B' Vent              |
| Electrical ratings | 240ac, 60 Hz, 13A 3.Kw   |

# Art in a high efficiency Furnace



## **Proudly Built in North America**