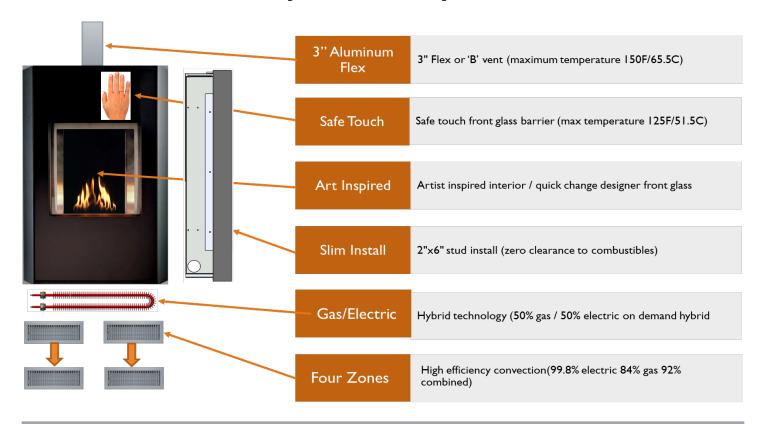

### Patented design for simple installation and minimal service needs

#### **Artistic Slim Termination**

### **Specifications**

| Gas input          | 15, 500 btu              |
|--------------------|--------------------------|
| Electrical input   | 3.5 Kw (12,000 btu)      |
| Install Clearance  | Zero to combustibles     |
| Efficiency         | Combined efficiency >90% |
|                    | Furnace 99.8             |
| Vent requirements  | 3" 'B' Vent              |
| Electrical ratings | 240ac, 60 Hz, 13A 3.Kw   |