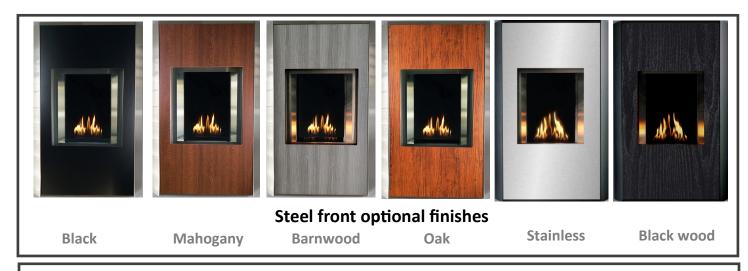

#### Color options and specifications HE-22

HE-22 comes standard with black ceramic reflective glass

Mix your front finish with your either **Black or Stainless trim** 