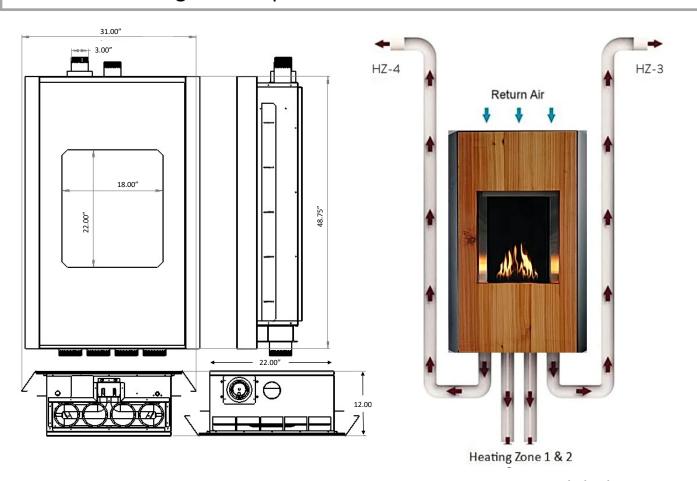

### Patented design for simple installation and minimal service needs

### **Specifications**

| Gas input          | 15, 500 btu              |
|--------------------|--------------------------|
| Electrical input   | 3.5 Kw (12,000 btu)      |
| Install Clearance  | Zero to combustibles     |
| Efficiency         | Combined efficiency >90% |
|                    | Furnace 99.8             |
| Vent requirements  | 3" 'B' Vent              |
| Electrical ratings | 240ac, 60 Hz, 13A 3.Kw   |