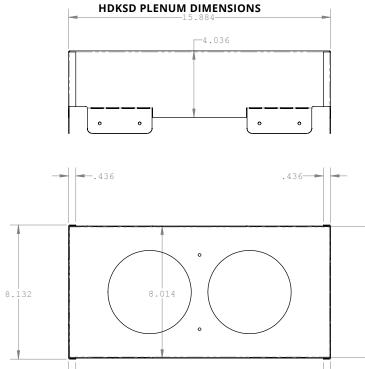

ual with the appliance. Consumer: Retain this manual for future reference.

- 24' of 5" diameter flex pipe required for completion of installation (12' for 36" Distinction and DelRay Square 38). Flex pipe is available from Montigo as part # HDKPDFK.
- The installation of this fireplace must be done by a qualified and certified gas appliance installer.
- Check local codes and read all instructions prior to installation.
- See installation manual for clearances to combustible materials
- Minimum clearance to flexible ducting is 1"

## A WARNING

Some materials used in the manufacturing process of this product can expose you to Benzene which is known in the State of California to cause cancer and birth defects or other reproductive harm. For more information go to www.P65warnings.ca.gov







#### **GRSDV VERTICAL LOUVER DIMENSIONS**





## Assembly

#### Installation



**GRSDH HORIZONTAL LOUVER DIMENSIONS**