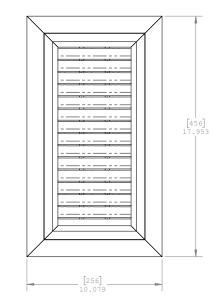

manual for future reference.

- 24' of 5" diameter flex pipe required for completion of installation (12' for 36" Distinction and DelRay Square 38). Flex pipe is available from Montigo as part # HDKPDFK.
- The installation of this fireplace must be done by a qualified and certified gas appliance installer.
- Check local codes and read all instructions prior to installation.
- See installation manual for clearances to combustible materials
- Minimum clearance to flexible ducting is 1"

## A WARNING

Some materials used in the manufacturing process of this product can expose you to Benzene which is known in the State of California to cause cancer and birth defects or other reproductive harm. For more information go to www.P65warnings.ca.gov







#### **GRSDV VERTICAL LOUVER DIMENSIONS**





## Assembly

#### Installation



**GRSDH HORIZONTAL LOUVER DIMENSIONS**