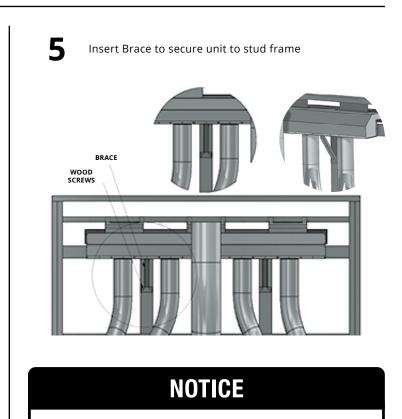

## Assembly

3 Install boards J and K first then secure the TV kit with the lower screws. Boards L will be cut to length depending on the height of the Heat Distribution Kit.

Then install the upper board J to secure the Heat Distribution Kit.