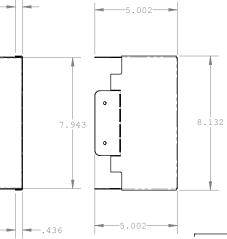

| DIMENSIONS |                       |                       |    |     |         |    |        |     |        |
|------------|-----------------------|-----------------------|----|-----|---------|----|--------|-----|--------|
|            | Α                     | В                     | с  | D   | Е       | F  | G      | н   | I      |
| 36"        | 39 <sup>13</sup> ⁄16" | 381/8"                | 3" | 1½" | N/A     | 2" | 95⁄16" | N/A | 71⁄16" |
| 48"        | 51%"                  | 50%"                  | 3" | 1½" | 30½"    | 2" | 95⁄16" | 21" | 71⁄16" |
| 63"        | 661⁄16"               | 651⁄16"               | 3" | 1½" | 38³⁄16" | 2" | 95⁄16" | 21" | 65⁄16" |
| 72"        | 75 <sup>13</sup> ⁄16" | 74 <sup>13</sup> ⁄16" | 3" | 1½" | 397⁄16" | 2" | 95⁄16" | 21" | 71⁄16" |