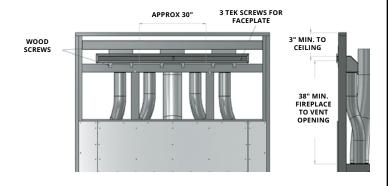

The opening should be a minimum of 38" from the top of the fireplace and a minimum of 3" from the ceiling. Secure with 12 wood screws (not provided)

4