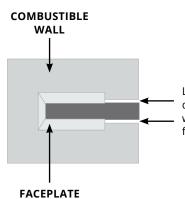

## Finishing

Leave ¼" gap between heat distribution kit opening and the wall. Gap will be covered with the faceplate