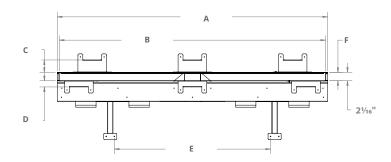

| DIMENSIONS |                       |                       |    |     |         |    |        |     |        |
|------------|-----------------------|-----------------------|----|-----|---------|----|--------|-----|--------|
|            | Α                     | В                     | с  | D   | Е       | F  | G      | н   | I      |
| 36"        | 39 <sup>13</sup> ⁄16" | 381/8"                | 3" | 1½" | N/A     | 2" | 95⁄16" | N/A | 71⁄16" |
| 48"        | 51%"                  | 50%"                  | 3" | 1½" | 30½"    | 2" | 95⁄16" | 21" | 71⁄16" |
| 63"        | 661⁄16"               | 651⁄16"               | 3" | 1½" | 38³⁄16" | 2" | 95⁄16" | 21" | 65⁄16" |
| 72"        | 75 <sup>13</sup> ⁄16" | 74 <sup>13</sup> ⁄16" | 3" | 1½" | 397⁄16" | 2" | 95⁄16" | 21" | 71⁄16" |