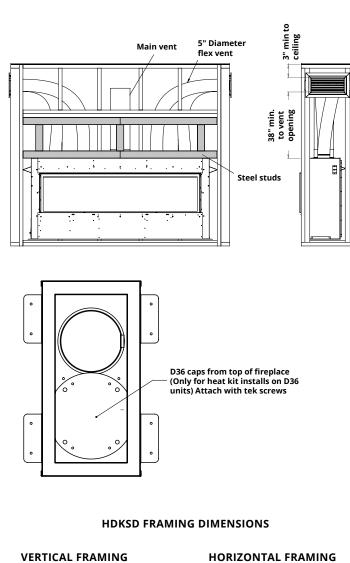

#### **GRSDV VERTICAL LOUVER DIMENSIONS**

#### Installation

**GRSDH HORIZONTAL LOUVER DIMENSIONS** 