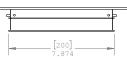

anual for future reference.

- 24' of 5" diameter flex pipe required for completion of installation (12' for 36" Distinction and DelRay Square 38). Flex pipe is available from Montigo as part # HDKPDFK.
- The installation of this fireplace must be done by a qualified and certified gas appliance installer.
- Check local codes and read all instructions prior to installation.
- See installation manual for clearances to combustible materials
- Minimum clearance to flexible ducting is 1"

## A WARNING

Some materials used in the manufacturing process of this product can expose you to Benzene which is known in the State of California to cause cancer and birth defects or other reproductive harm. For more information go to www.P65warnings.ca.gov







#### **GRSDV VERTICAL LOUVER DIMENSIONS**





## Assembly

#### Installation



**GRSDH HORIZONTAL LOUVER DIMENSIONS**