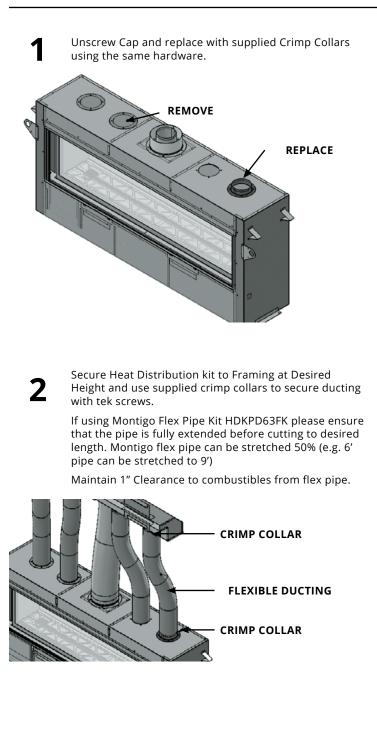

#### *HDKPD36, HDKPD48, HDKPD63, HDKPD72* COOL WALL ADVANTAGE TV KIT

- 24' of 5" diameter flex pipe required for completion of installation (12' for 36" Distinction and DelRay Square 38). Flex pipe is available from Montigo as part # HDKPDFK.
- The installation of this fireplace must be done by a qualified and certified gas appliance installer.
- Check local codes and read all instructions prior to installation.
- See installation manual for clearances to combustible materials
- Minimum clearance to flexible ducting is 1"

#### NOTICE

Installer: Leave this manual with the appliance. Consumer: Retain this manual for future reference.

- 24' of 5" diameter flex pipe required for completion of installation (12' for 36" Distinction and DelRay Square 38). Flex pipe is available from Montigo as part # HDKPDFK.
- The installation of this fireplace must be done by a qualified and certified gas appliance installer.
- Check local codes and read all instructions prior to installation.
- See installation manual for clearances to combustible materials
- Minimum clearance to flexible ducting is 1"