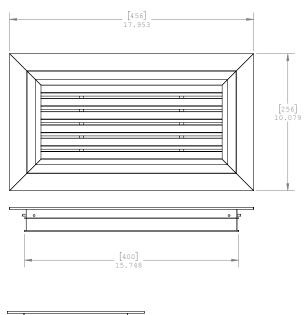

#### **GRSDV VERTICAL LOUVER DIMENSIONS**

#### Installation

**GRSDH HORIZONTAL LOUVER DIMENSIONS** 