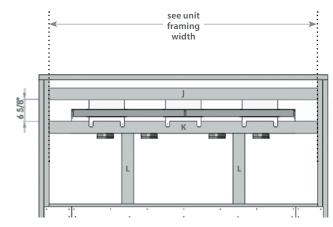

## Assembly

3 Install boards J and K first then secure the TV kit with the lower screws. Boards L will be cut to length depending on the height of the Heat Distribution Kit.

Then install the upper board J to secure the Heat Distribution Kit.