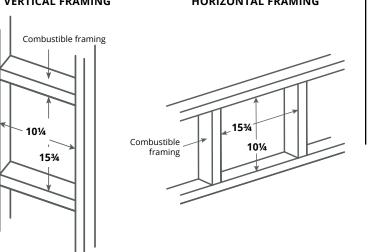

#### *HDKPD36, HDKPD48, HDKPD63, HDKPD72* COOL WALL ADVANTAGE TV KIT

- 24' of 5" diameter flex pipe required for completion of installation (12' for 36" Distinction and DelRay Square 38). Flex pipe is available from Montigo as part # HDKPDFK.
- The installation of this fireplace must be done by a qualified and certified gas appliance installer.
- Check local codes and read all instructions prior to installation.
- See installation manual for clearances to combustible materials
- Minimum clearance to flexible ducting is 1"

#### NOTICE

Installer: Leave this manual with the appliance. Consumer: Retain this manual for future reference.

- 24' of 5" diameter flex pipe required for completion of installation (12' for 36" Distinction and DelRay Square 38). Flex pipe is available from Montigo as part # HDKPDFK.
- The installation of this fireplace must be done by a qualified and certified gas appliance installer.
- Check local codes and read all instructions prior to installation.
- See installation manual for clearances to combustible materials
- Minimum clearance to flexible ducting is 1"