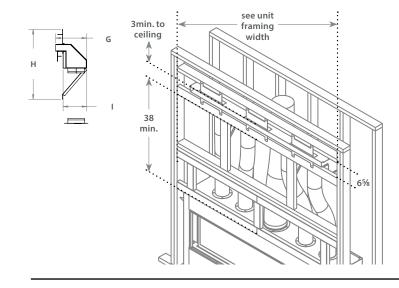

The opening should be a minimum of 38" from the top of the fireplace and a minimum of 3" from the ceiling. Secure with 12 wood screws (not provided)

4