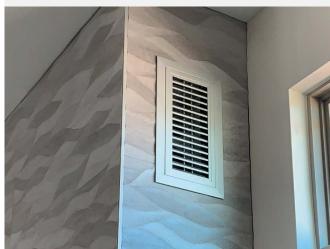

### Cool Wall Advantage

Diverting heat away from the wall, keeping your tv or artwork safe

MONTIGO / COOL WALL ADVANTAGE / SIDEWALL / HORIZONTAL

Cool Wall Advantage TV and sidewall kit plenums are finished with aluminum and are ready to match any interior with your choice of high temperature paint.

### TV kits include

Louver

Plenum

Collars

Requires flex venting

### 100°F / 38°C Cool Wall<sup>†</sup>

Wall temperature is cool, creating an area safer for mounting a TV, or hanging artwork.