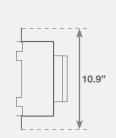

### **COOL WALL KIT DIMENSIONS**

### SIDEWALL DIMENSIONS

|           | Α       | В     | С   | D     |
|-----------|---------|-------|-----|-------|
| 36"TV Kit | 3915/16 | 381/8 | N/A | 71/16 |

7.8"