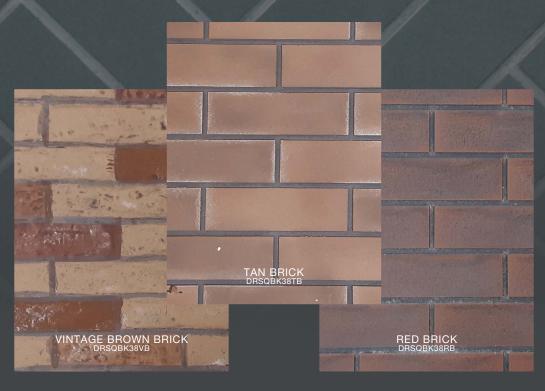

### **DELRAY SQUARE DIMENSIONS**

DELRAY / SQUARE / DRSQ38NI-2 / ICE FIREGLASS

VINTAGE BRICK DRSQBK38VB

TAN BRICK DRSQBK38TB

RED BRICK DRSQBK38RB

HERRINGBONE DRSQBK38GH

REMOTE RX200\*\*

LEDGESTONE DRSQBK38GL

WALL REMOTE<sup>†</sup> REC1493

ASH FLUTED DRSQBK38AF

BLACK GLASS RBGDRSQ38