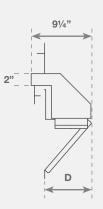

### **COOL WALL KIT DIMENSIONS**

### SIDEWALL DIMENSIONS

|           | Α       | В     | С   | D     |
|-----------|---------|-------|-----|-------|
| 36"TV Kit | 3915/16 | 381/8 | N/A | 71/16 |

7.8"