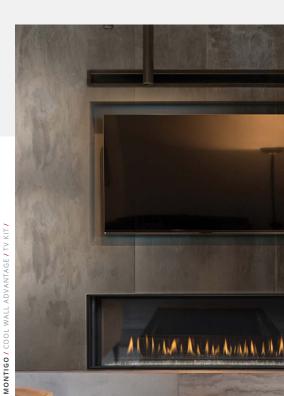

### Cool Wall Advantage

Diverting heat away from the wall, keeping your tv or artwork safe

MONTIGO / COOL WALL ADVANTAGE / SIDEWALL / HORIZONTAL

Cool Wall Advantage TV and sidewall kit plenums are finished with aluminum and are ready to match any interior with your choice of high temperature paint.

### 170°F / 76°C Heat Vent

Heat is diverted through the Cool Wall Advantage kit, safely bypassing the space above the fireplace.

### 100°F / 38°C Cool Wall<sup>†</sup>

Wall temperature is cool, creating an area safer for mounting a TV, or hanging artwork.

### 510°F / 265°C Glass

Reduced glass temperature, combined with the provided screen creates a safe viewing area.