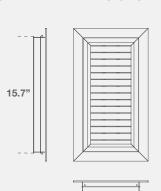

### QUICK DIMENSIONS

### DRSQ38

|         | UNIT                                                              | FRAM.  |  |  |  |
|---------|-------------------------------------------------------------------|--------|--|--|--|
| F.WIDTH | 38                                                                | 40     |  |  |  |
| B.WIDTH | 203/8                                                             | 40     |  |  |  |
| HEIGHT  | 38                                                                | 447/16 |  |  |  |
| DEPTH   | 161/2                                                             | 18     |  |  |  |
| VIEWING | 33 <sup>11</sup> / <sub>16</sub> x 22 <sup>7</sup> / <sub>8</sub> |        |  |  |  |