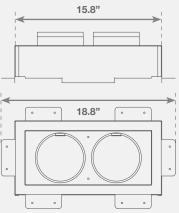

### **DELRAY SQUARE FRAMING**

|             | Flex | Rigid  |        |    |       |     |
|-------------|------|--------|--------|----|-------|-----|
| Top vented  | Α    | Α      | В      | С  | D     | Е   |
| DRSQ38      | 59   | 621/8  | 447/16 | 18 | 40    | 56½ |
| Rear vented | Α    | В      | С      | D  | Е     |     |
| DRSQ38      | 55   | 447/16 | 18     | 40 | 561/2 |     |