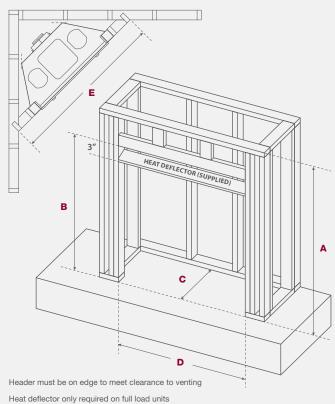

### **DELRAY SQUARE FRAMING**

|             | Flex | Rigid  |        |    |       |     |
|-------------|------|--------|--------|----|-------|-----|
| Top vented  | Α    | Α      | В      | С  | D     | Е   |
| DRSQ38      | 59   | 621/8  | 447/16 | 18 | 40    | 56½ |
| Rear vented | Α    | В      | С      | D  | Е     |     |
| DRSQ38      | 55   | 447/16 | 18     | 40 | 561/2 |     |