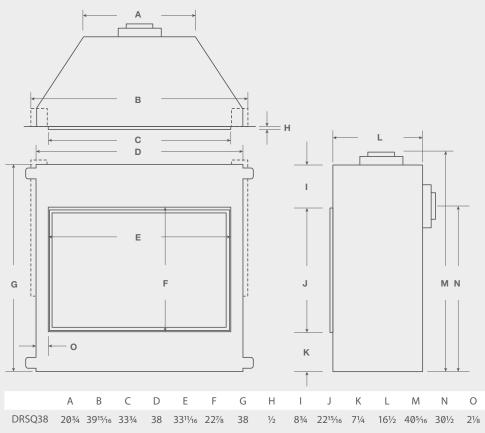

### QUICK DIMENSIONS

### DRSQ38

|         | UNIT                                                              | FRAM.  |  |  |  |
|---------|-------------------------------------------------------------------|--------|--|--|--|
| F.WIDTH | 38                                                                | 40     |  |  |  |
| B.WIDTH | 203/8                                                             | 40     |  |  |  |
| HEIGHT  | 38                                                                | 447/16 |  |  |  |
| DEPTH   | 161/2                                                             | 18     |  |  |  |
| VIEWING | 33 <sup>11</sup> / <sub>16</sub> x 22 <sup>7</sup> / <sub>8</sub> |        |  |  |  |