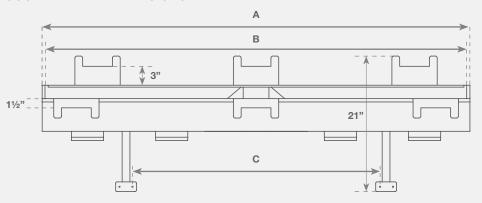

### **COOL WALL KIT DIMENSIONS**

### SIDEWALL DIMENSIONS

|           | Α       | В     | С   | D     |
|-----------|---------|-------|-----|-------|
| 36"TV Kit | 3915/16 | 381/8 | N/A | 71/16 |

7.8"