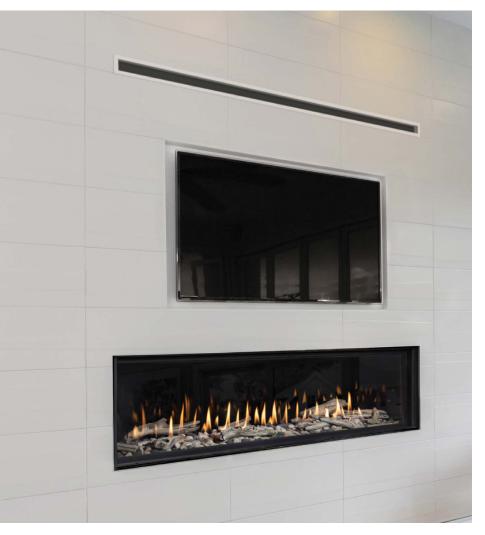

### Cool Wall Advantage

Diverting heat away from the wall, keeping your tv or artwork safe

MONTIGO / COOL WALL ADVANTAGE / SIDEWALL / HORIZONTAL

Cool Wall Advantage TV and sidewall kit plenums are finished with aluminum and are ready to match any interior with your choice of high temperature paint.

### 170°F / 76°C Heat Vent

Heat is diverted through the Cool Wall Advantage kit, safely bypassing the space above the fireplace.

### 100°F / 38°C Cool Wall<sup>†</sup>

Wall temperature is cool, creating an area safer for mounting a TV, or hanging artwork.

### 510°F / 265°C Glass

Reduced glass temperature, combined with the provided screen creates a safe viewing area.