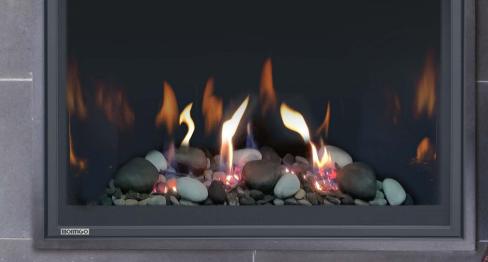

# The DelRay Square Universal Burner

A revolutionary burner system, creating endless opportunities

### Versatility

We have developed a burner system that is not only convertible from natural gas to propane, but can switch from traditional to contemporary burner media without changing the burner system.

### Versatility

Pair any Traditional Logset or contemporary scene with any of our seven liners to create a vision that's completely yours

Go even further and customize with a special coal or glass fuel bed

# CONTEMPORARY SCENES

### Modern design at its bes

Our contemporary scenes have been designed to create the best possible environment for tall, robust flames and pair beautifully with any room

All contemporary scenes come standard with a fuel bed, rocks, and glowing ember media

WINTER CSW38

TWILIGHT CST38

> BEACH CSB38