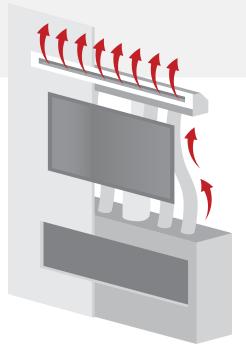

### Cool Wall Advantage

Diverting heat away from the wall, keeping your tv or artwork safe

MONTIGO / COOL WALL ADVANTAGE / SIDEWALL / HORIZONTAL

Cool Wall Advantage TV and sidewall kit plenums are finished with aluminum and are ready to match any interior with your choice of high temperature paint.

### 170°F / 76°C Heat Vent

Heat is diverted through the Cool Wall Advantage kit, safely bypassing the space above the fireplace.

### 100°F / 38°C Cool Wall<sup>†</sup>

Wall temperature is cool, creating an area safer for mounting a TV, or hanging artwork.

### 510°F / 265°C Glass

Reduced glass temperature, combined with the provided screen creates a safe viewing area.