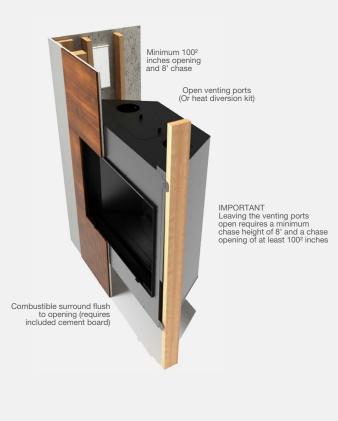

### TV kits include

Louver

Plenum

Collars

Requires flex venting

### Sidewall kits include

2 Louvers

2 Plenums

Collars

Requires flex venting

TV KIT CODES

36" WALL KIT / HDKPD36

SIDEWALL KIT CODES