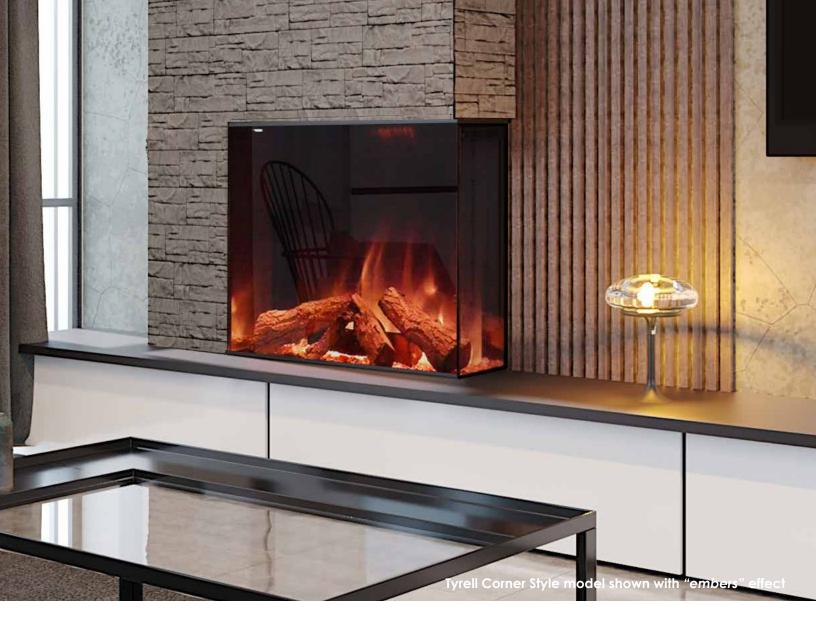

The Tyrell's large size, 32.7" wide by 23.2" high, gives the look of a standard sized fireplace. But it has a little extra as this fireplace can be paired with an App and even Amazon Alexa.

Featuring the latest varicolored LED technology, our Halo models come with a choice of 6 unique & vibrant flame displays to select from, giving users the opportunity to select their desired flame effect to suit the mood or occasion. By utilizing the e-smart app, you can also adjust temperature settings, turn your feature lighting off or on, and even choose the desired speed of your lighting effect all at the touch of a button.

- 1500W heater
- SCHOTT CONTURAN MAGIC®

anti-reflective front glass

- Silver Birch log set
- e-smart app controlled
- Six pre-set flame designs

- Over-bed illumination
- Independent fuel bed control settings
- Connects with Amazon Alexa
- Corner or 3-sided conversion panels included
- W 32.7 in x D 11.8 in x H 31.1 in