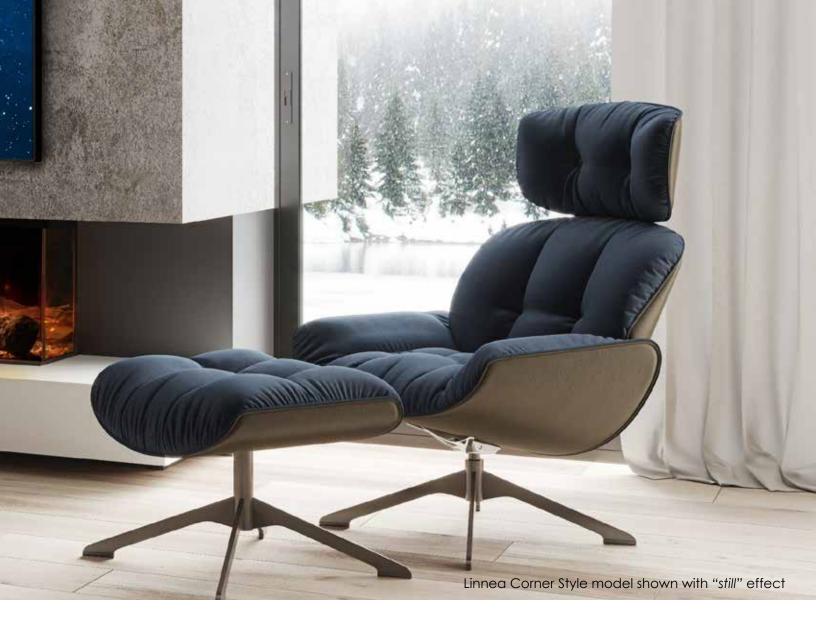

technolog

The Linnea has a long and stunning viewable opening of 59.25" wide by 13" tall, making it an impressive feature in any home, condo, hotel room or business.

Halo models come with a choice of 6 unique & vibrant flame displays to select from, giving users the opportunity to select their desired flame effect to suit the mood or occasion.