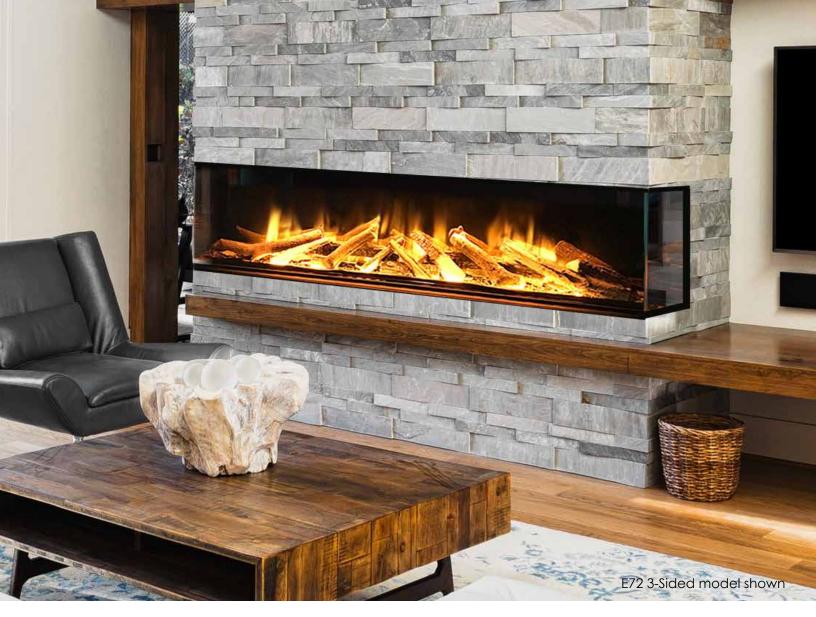

At a stunning 6 feet long, the E72 modern electric fireplace commands attention. It provides the perfect combination of cozy ambiance and smart fireplace technology. Featuring Evoflame, these flame effects are incredibly natural and powered by eco-friendly LED lights.

Install with any number of clean modern finishes and in nearly any space since there is no need to worry about venting. Controlled via an intuitive app, this gorgeous centerpiece can become a part of your modern living space.

- 1500W heater
- SCHOTT CONTURAN MAGIC®

anti-reflective front glass

• Woodland log set

- evoflame ultra HD® effect
- Single, Corner or 3-sided conversion

panels included

• W 70.4 in x D 11.8 in x H 24 in

• e-touch app controlled