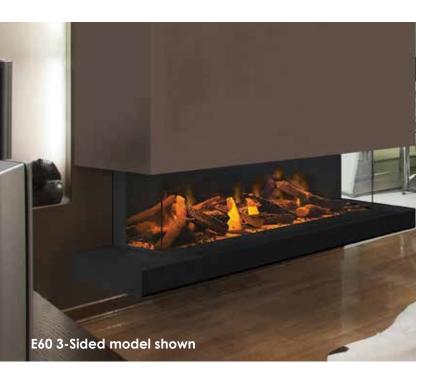

Becoming a standard for so many modern designers, the E60 electric fireplace features a completely frameless finish and style to spare. Evoflame technology creates a stunning flame effect while providing all the added benefits of an electric fireplace such as energy efficiency and installation flexibility.

At 60" wide this fireplace can fit into a wide variety of spaces.

- 1500W heater
- SCHOTT CONTURAN MAGIC®

anti-reflective front glass

- Woodland log set
- e-touch app controlled

- evoflame ultra HD® effect
- Single, Two or three sided conversion panels included
- **W** 59.2 in x **D** 11.8 in x **H** 21.9 in