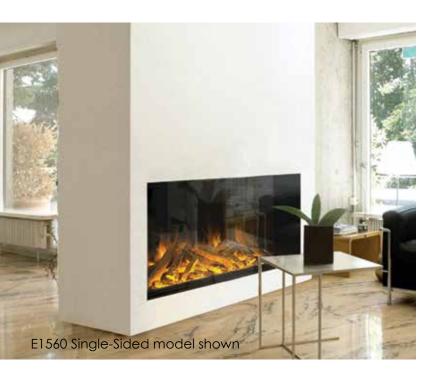

The E1560 is the latest addition to our E-Series Electric Fireplaces. It's impressive size of 59.5" wide by 24" high makes it a bold statement in any living space.

Evoflame technology creates a stunning flame effect while providing all the added benefits of an electric fireplace such as energy savings and installation flexibility. The included heater paired with a realistic Woodland Log Set gives the feeling of sitting next to a classic wood fireplace with a contemporary and eco-friendly twist.

- 1500W heater
- SCHOTT CONTURAN MAGIC®
  - anti-reflective front glass
- Woodland log set
- e-touch app controlled

- evoflame ultra HD® effect
- Single, Corner or 3-sided conversion panels included
- W 59.5 in x D 11.8 in x H 31.8 in