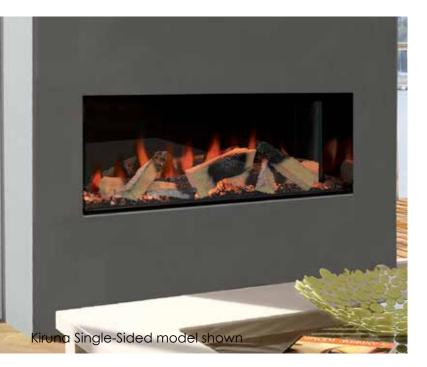

With a viewable opening of 39.5" wide by 13.2" high the Kiruna offers a compact and elegant look to any modern space. This model comes in three configurations, Single-Sided, Corner Style and 3-Sided.

Featuring the latest varicolored LED technology, our Halo models come with a choice of 6 unique & vibrant flame displays to select from, giving users the opportunity to select their desired flame effect to suit the mood or occasion.