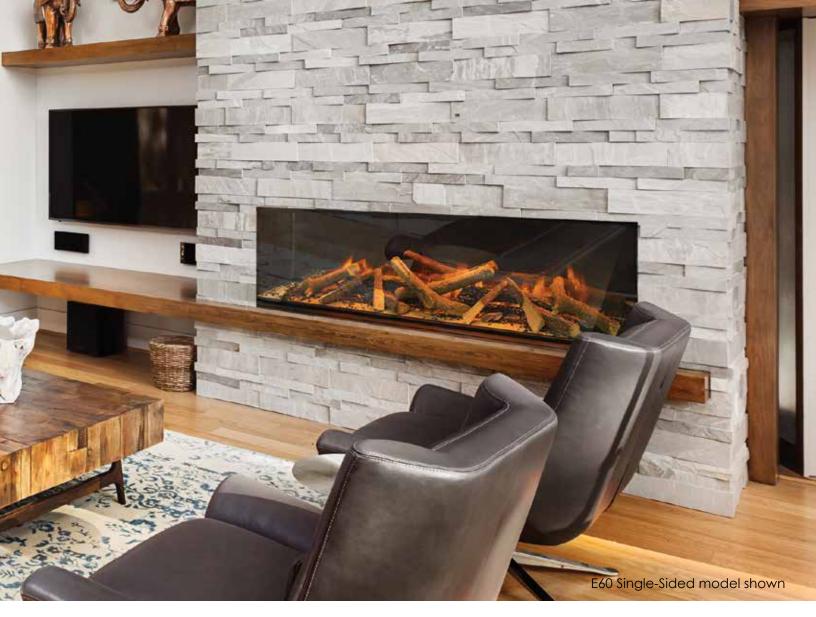

Becoming a standard for so many modern designers, the E60 electric fireplace features a completely frameless finish and style to spare. Evoflame technology creates a stunning flame effect while providing all the added benefits of an electric fireplace such as energy efficiency and installation flexibility.

At 60" wide this fireplace can fit into a wide variety of spaces.

- 1500W heater
- SCHOTT CONTURAN MAGIC®

anti-reflective front glass

- Woodland log set
- e-touch app controlled

- evoflame ultra HD® effect
- Single, Two or three sided conversion panels included
- **W** 59.2 in x **D** 11.8 in x **H** 21.9 in