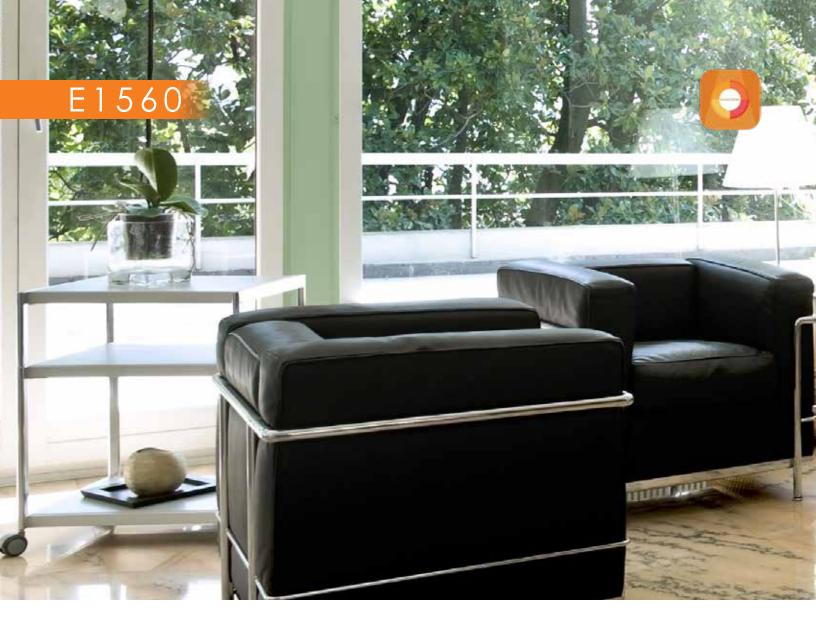

The E1560 is the latest addition to our E-Series Electric Fireplaces. It's impressive size of 59.5" wide by 24" high makes it a bold statement in any living space.

Evoflame technology creates a stunning flame effect while providing all the added benefits of an electric fireplace such as energy savings and installation flexibility. The included heater paired with a realistic Woodland Log Set gives the feeling of sitting next to a classic wood fireplace with a contemporary and eco-friendly twist.

- 1500W heater
- SCHOTT CONTURAN MAGIC®
  - anti-reflective front glass
- Woodland log set
- e-touch app controlled

- evoflame ultra HD® effect
- Single, Corner or 3-sided conversion panels included
- W 59.5 in x D 11.8 in x H 31.8 in