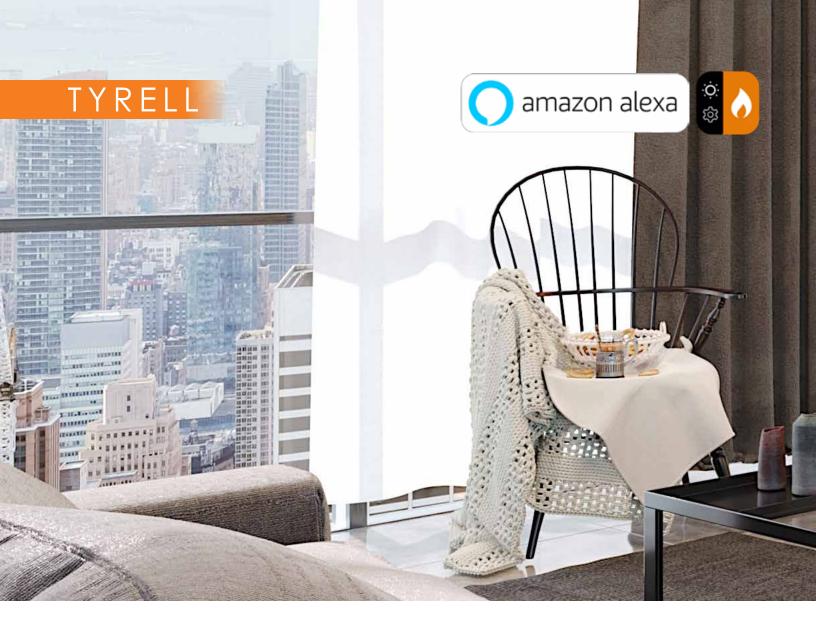

The Tyrell's large size, 32.7" wide by 23.2" high, gives the look of a standard sized fireplace. But it has a little extra as this fireplace can be paired with an App and even Amazon Alexa.

Featuring the latest varicolored LED technology, our Halo models come with a choice of 6 unique & vibrant flame displays to select from, giving users the opportunity to select their desired flame effect to suit the mood or occasion. By utilizing the e-smart app, you can also adjust temperature settings, turn your feature lighting off or on, and even choose the desired speed of your lighting effect all at the touch of a button.