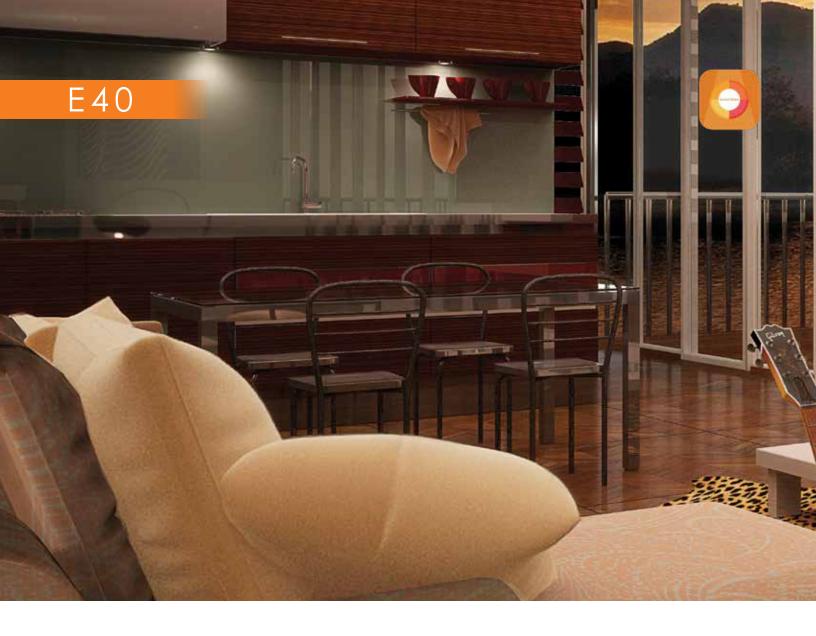

The E40 is a trimless electric fireplace and the perfect complement to any contemporary space. Evoflame technology creates a stunning flame effect while providing all the added benefits of an electric fireplace such as energy savings and installation flexibility.

At 40" wide this fireplace can fit into smaller spaces and still has the ability to turn heads.

- 1500W heater
- SCHOTT CONTURAN MAGIC®
  - anti-reflective front glass
- Woodland log set
- e-touch app controlled