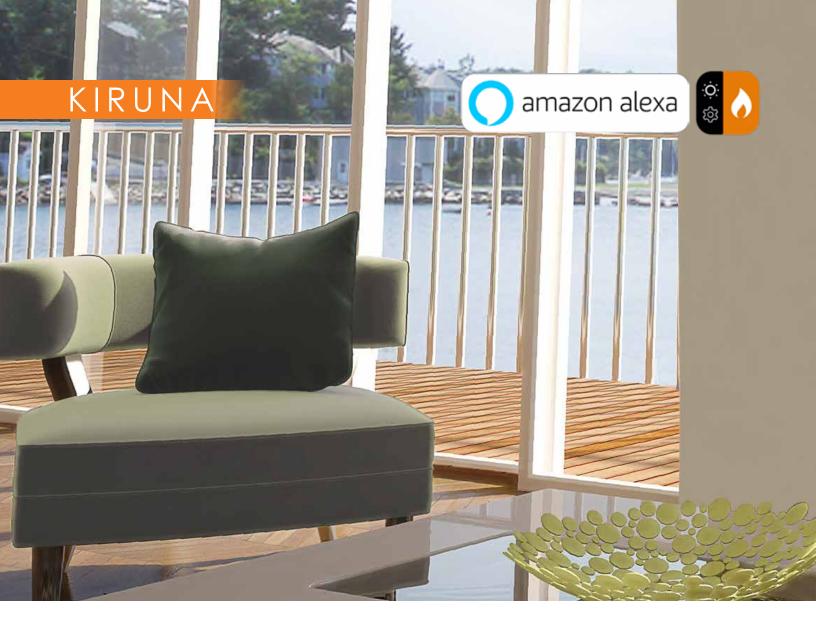

With a viewable opening of 39.5" wide by 13.2" high the Kiruna offers a compact and elegant look to any modern space. This model comes in three configurations, Single-Sided, Corner Style and 3-Sided.

Featuring the latest varicolored LED technology, our Halo models come with a choice of 6 unique & vibrant flame displays to select from, giving users the opportunity to select their desired flame effect to suit the mood or occasion.

- 1500W heater
- SCHOTT CONTURAN MAGIC®
  - anti-reflective front glass
- Silver Birch log set
- e-smart app controlled
- Six pre-set flame designs

- Over-bed illumination
- Independent fuel bed control settings
- Connects with Amazon Alexa
- Corner or 3-sided conversion panels included
- W 39.5 in x D 11.8 in x H 21.9 in