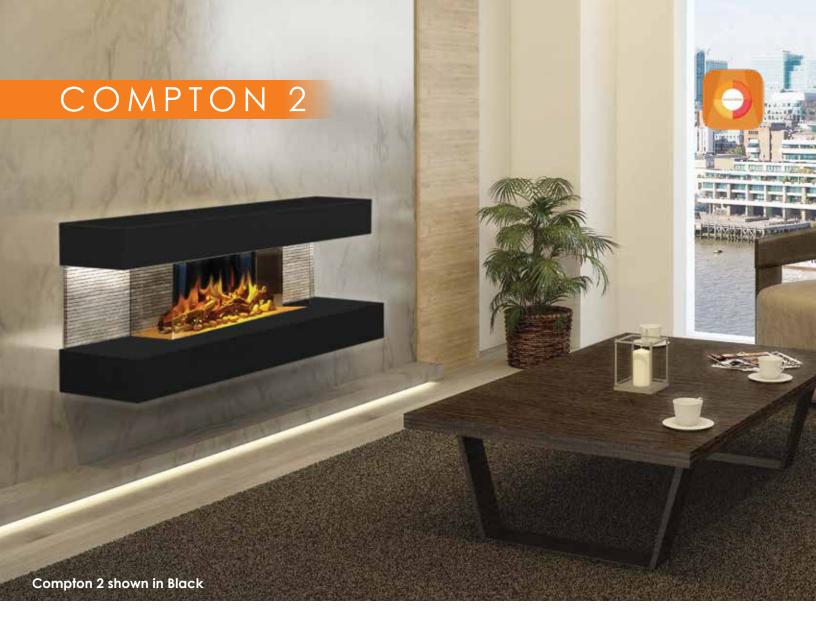

White Stone and Black Surround Finishes

e-touch

The Compton series is an electric three-sided fireplace kit that comes with a contemporary black surround motif (also available in a white-stone finish). Evoflame technology creates a stunning flame effect while providing all the added benefits of an electric fireplace such as energy savings and installation flexibility.

#### Compton 2

• W 44.1 in x D 12.25 in x H 20.25 in

- Feature side lighting
- Grey ceramic tiles
- Available in 2 mdf finishes