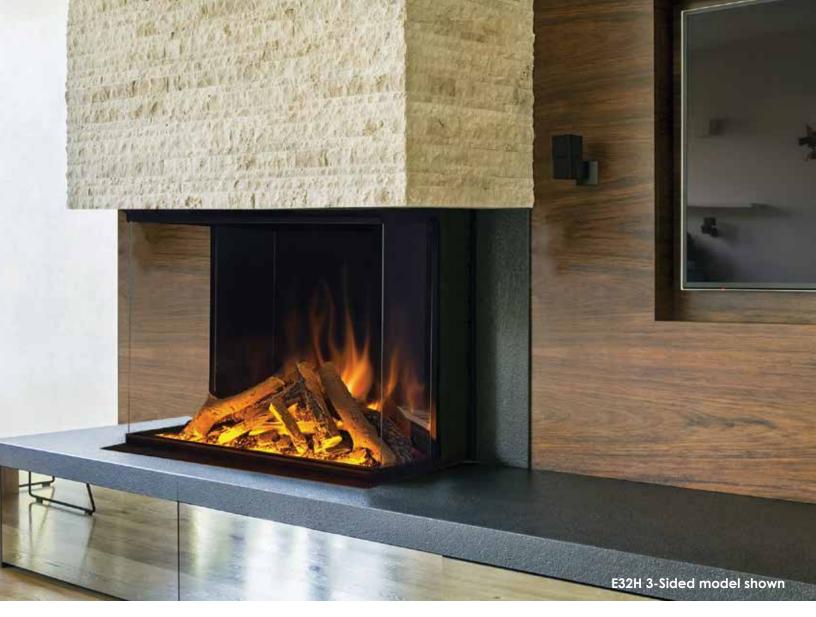

- evoflame ultra HD® effect
- Single, Corner or 3-sided conversion panels included
- W 39.5 in x D 11.8 in x H 21.9 in

The E32 H is a trimless, electric fireplace. Evoflame technology creates a stunning flame effect while providing all the added benefits of an electric fireplace such as energy savings and installation flexibility.

- 1500W heater
- SCHOTT CONTURAN MAGIC®
  - anti-reflective front glass
- Woodland log set
- e-touch app controlled

- evoflame ultra HD® effect
- Single, Corner or 3-sided conversion panels included
- W 32.7 in x D 11.8 in x H 31.1 in