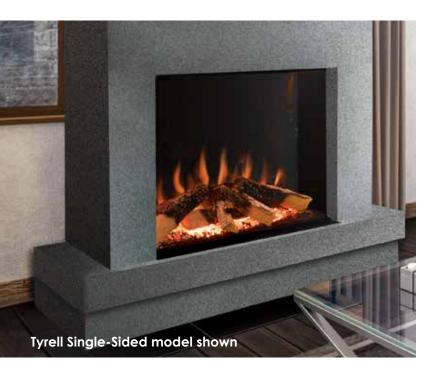

The Tyrell's large size, 32.7" wide by 23.2" high, gives the look of a standard sized fireplace. But it has a little extra as this fireplace can be paired with an App and even Amazon Alexa.

Featuring the latest varicolored LED technology, our Halo models come with a choice of 6 unique & vibrant flame displays to select from, giving users the opportunity to select their desired flame effect to suit the mood or occasion. By utilizing the e-smart app, you can also adjust temperature settings, turn your feature lighting off or on, and even choose the desired speed of your lighting effect all at the touch of a button.

- 1500W heater
- SCHOTT CONTURAN MAGIC®

anti-reflective front glass

- Silver Birch log set
- e-smart app controlled
- Six pre-set flame designs

- Over-bed illumination
- Independent fuel bed control settings
- Connects with Amazon Alexa
- Corner or 3-sided conversion panels included
- W 32.7 in x D 11.8 in x H 31.1 in