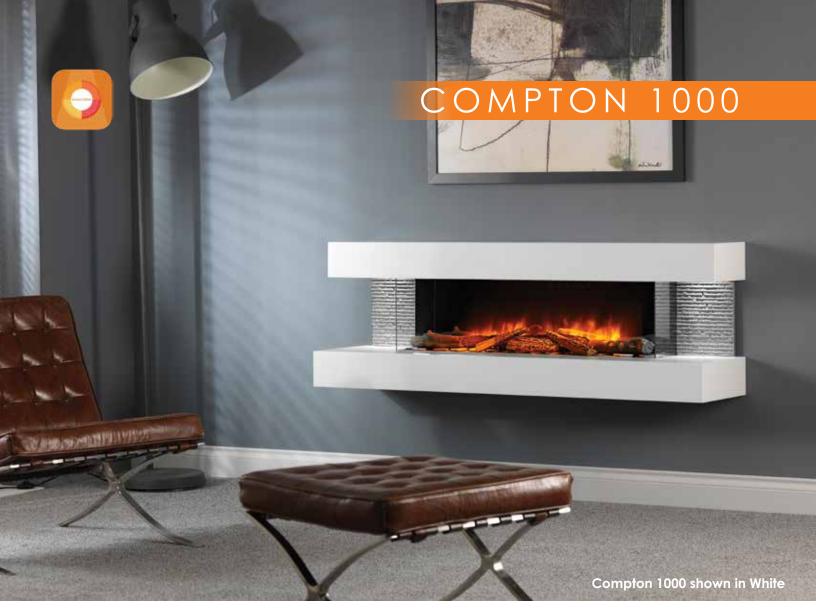

White Stone and Black Surround Finishes

e-touch

The Compton series is an electric three-sided fireplace kit that comes with a contemporary black surround motif (also available in a white-stone finish). Evoflame technology creates a stunning flame effect while providing all the added benefits of an electric fireplace such as energy savings and installation flexibility.

#### Compton 1000

• W 59.1 in x D 14 in x H 20.1 in

Available Locally Through:

Or Find Your Local Dealer Today: