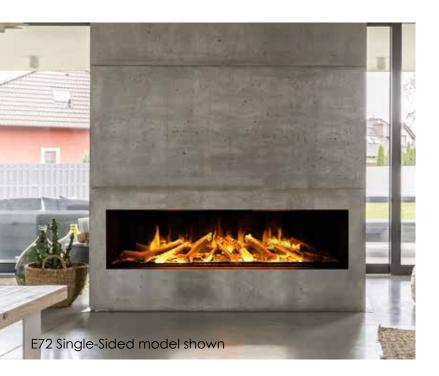

At a stunning 6 feet long, the E72 modern electric fireplace commands attention. It provides the perfect combination of cozy ambiance and smart fireplace technology. Featuring Evoflame, these flame effects are incredibly natural and powered by eco-friendly LED lights.

Install with any number of clean modern finishes and in nearly any space since there is no need to worry about venting. Controlled via an intuitive app, this gorgeous centerpiece can become a part of your modern living space.

- 1500W heater
- SCHOTT CONTURAN MAGIC®

anti-reflective front glass

• Woodland log set

- evoflame ultra HD® effect
- Single, Corner or 3-sided conversion

panels included

• W 70.4 in x D 11.8 in x H 24 in

• e-touch app controlled