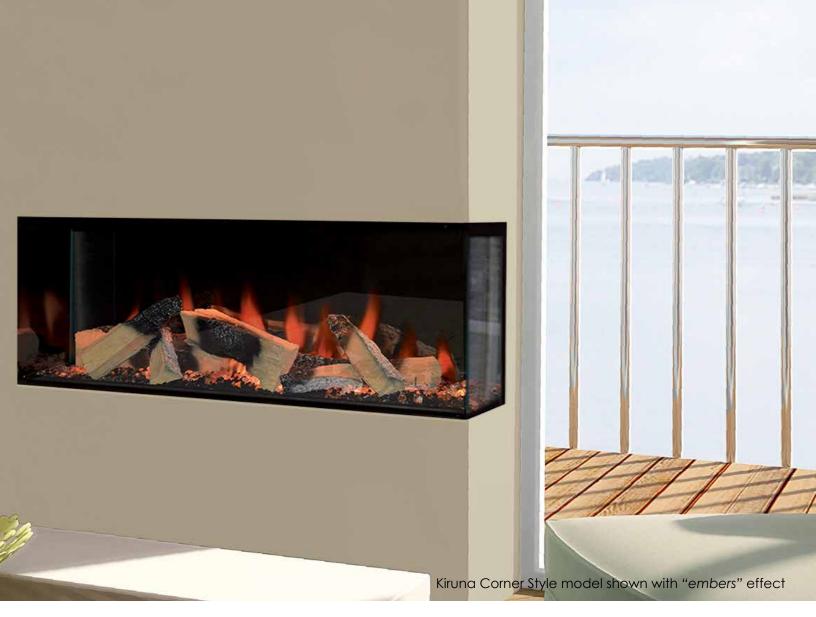

With a viewable opening of 39.5" wide by 13.2" high the Kiruna offers a compact and elegant look to any modern space. This model comes in three configurations, Single-Sided, Corner Style and 3-Sided.

Featuring the latest varicolored LED technology, our Halo models come with a choice of 6 unique & vibrant flame displays to select from, giving users the opportunity to select their desired flame effect to suit the mood or occasion.