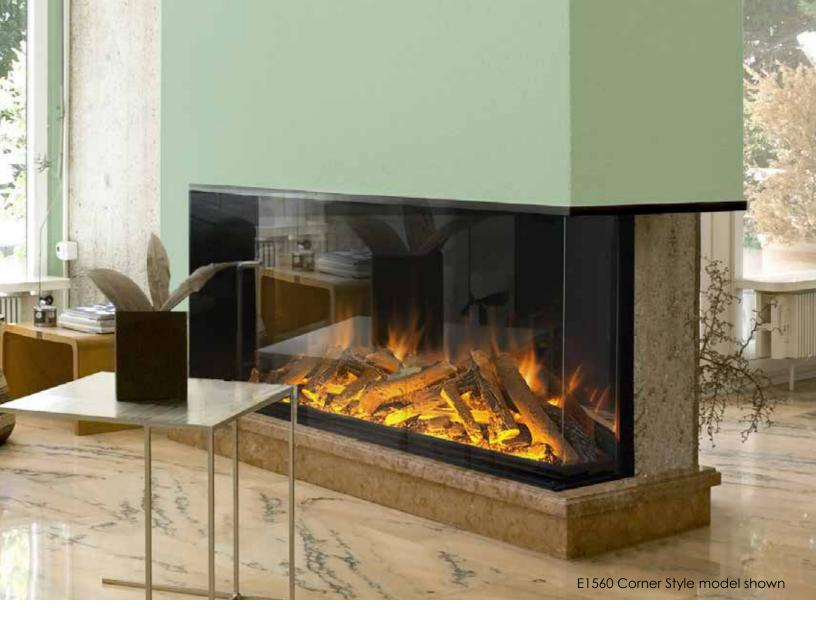

The E1560 is the latest addition to our E-Series Electric Fireplaces. It's impressive size of 59.5" wide by 24" high makes it a bold statement in any living space.

Evoflame technology creates a stunning flame effect while providing all the added benefits of an electric fireplace such as energy savings and installation flexibility. The included heater paired with a realistic Woodland Log Set gives the feeling of sitting next to a classic wood fireplace with a contemporary and eco-friendly twist.

- 1500W heater
- SCHOTT CONTURAN MAGIC®
  - anti-reflective front glass
- Woodland log set
- e-touch app controlled

- evoflame ultra HD® effect
- Single, Corner or 3-sided conversion panels included
- W 59.5 in x D 11.8 in x H 31.8 in