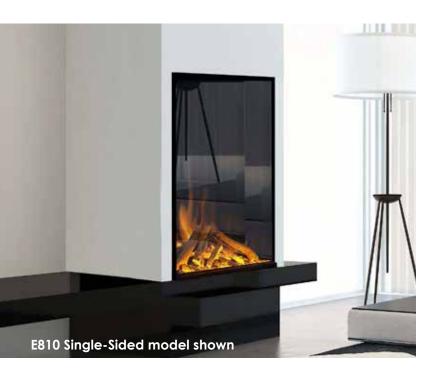

The E810 is the latest addition to our E-Series Electric Fireplaces. Being narrow yet tall makes for a sleek and elegant look.

Evoflame technology creates a stunning flame effect while providing all the added benefits of an electric fireplace such as energy savings and installation flexibility. The included heater paired with a realistic Woodland Log Set gives the feeling of sitting next to a classic wood fireplace with a modern and environmentally friendly style.

- 1500W heater
- SCHOTT CONTURAN MAGIC®
  - anti-reflective front glass
- Woodland log set
- e-touch app controlled

- evoflame ultra HD® effect
- Single, Corner or 3-sided conversion panels included
- **W** 31.8 in x **D** 12.4 in x **H** 47.6 in