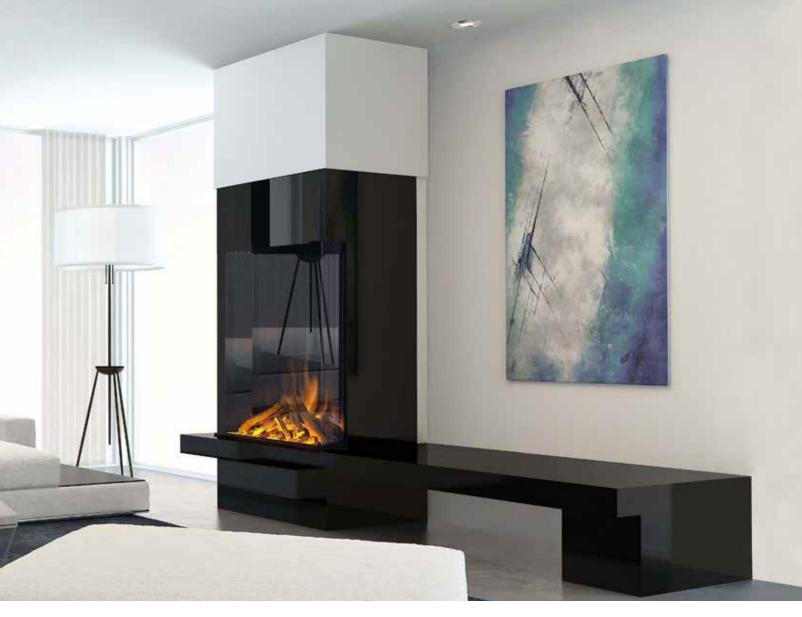

At a stunning 6 feet long, the E72 modern electric fireplace commands attention. It provides the perfect combination of cozy ambiance and smart fireplace technology. Featuring Evoflame, these flame effects are incredibly natural and powered by eco-friendly LED lights.

Install with any number of clean modern finishes and in nearly any space since there is no need to worry about venting. Controlled via an intuitive app, this gorgeous centerpiece can become a part of your modern living space.

- 1500W heater
- SCHOTT CONTURAN MAGIC®

anti-reflective front glass

• Woodland log set

- evoflame ultra HD® effect
- Single, Corner or 3-sided conversion

panels included

• W 70.4 in x D 11.8 in x H 24 in

• e-touch app controlled