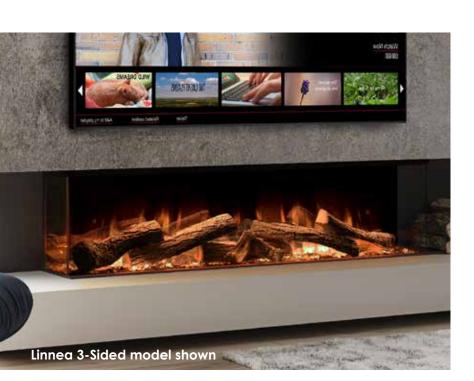

technolog

The Linnea has a long and stunning viewable opening of 59.25" wide by 13" tall, making it an impressive feature in any home, condo, hotel room or business.

Halo models come with a choice of 6 unique & vibrant flame displays to select from, giving users the opportunity to select their desired flame effect to suit the mood or occasion.

- 1500W heater
- SCHOTT CONTURAN MAGIC®
  - anti-reflective front glass
- Silver Birch log set
- e-smart app controlled
- Six pre-set flame designs

- Over-bed illumination
- Independent fuel bed control settings
- Connects with Amazon Alexa
- Corner or 3-sided conversion panels included
- W 59.2 in x D 11.8 in x H 21.9 in