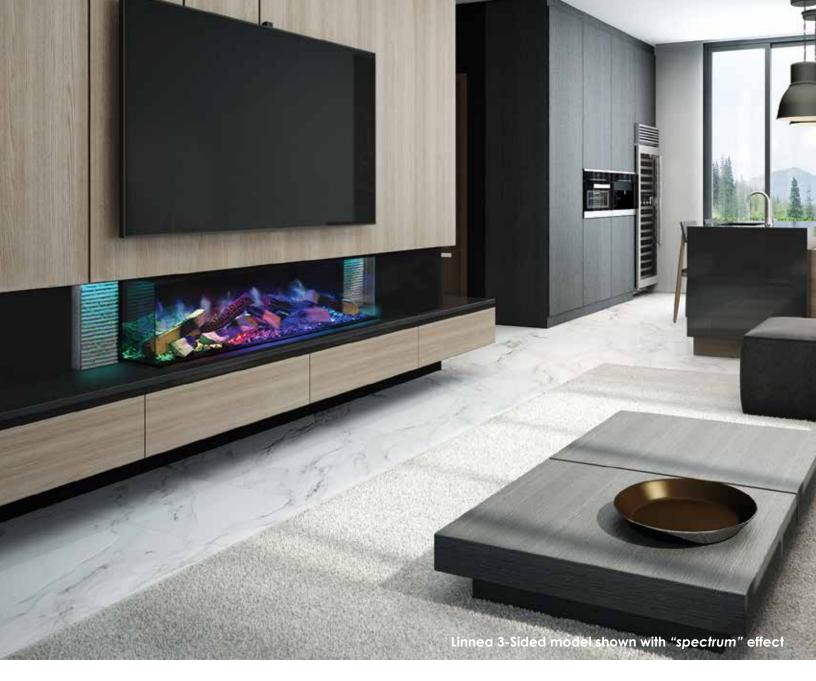

technolog

The Linnea has a long and stunning viewable opening of 59.25" wide by 13" tall, making it an impressive feature in any home, condo, hotel room or business.

Halo models come with a choice of 6 unique & vibrant flame displays to select from, giving users the opportunity to select their desired flame effect to suit the mood or occasion.

- 1500W heater
- SCHOTT CONTURAN MAGIC®
  - anti-reflective front glass
- Silver Birch log set
- e-smart app controlled
- Six pre-set flame designs

- Over-bed illumination
- Independent fuel bed control settings
- Connects with Amazon Alexa
- Corner or 3-sided conversion panels included
- W 59.2 in x D 11.8 in x H 21.9 in