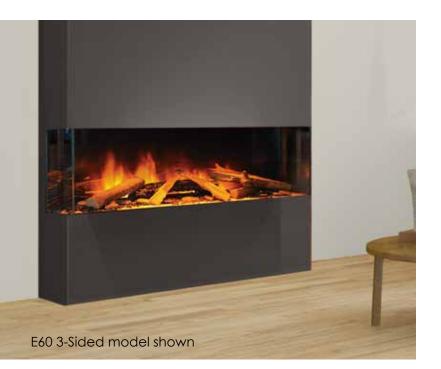

Becoming a standard for so many modern designers, the E60 electric fireplace features a completely frameless finish and style to spare. Evoflame technology creates a stunning flame effect while providing all the added benefits of an electric fireplace such as energy efficiency and installation flexibility.

At 60" wide this fireplace can fit into a wide variety of spaces.

- 1500W heater
- SCHOTT CONTURAN MAGIC®

anti-reflective front glass

- Woodland log set
- e-touch app controlled

- evoflame ultra HD® effect
- Single, Two or three sided conversion panels included
- **W** 59.2 in x **D** 11.8 in x **H** 21.9 in