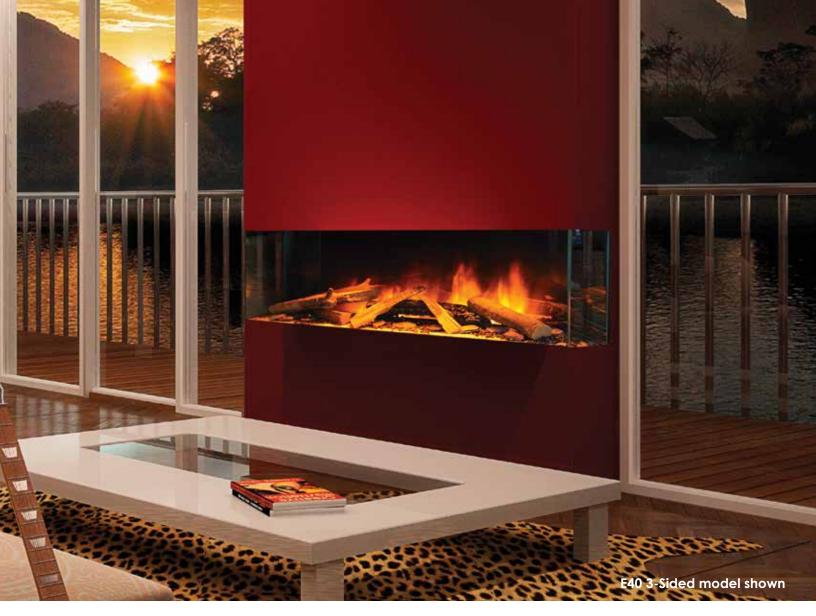

The E40 is a trimless electric fireplace and the perfect complement to any contemporary space. Evoflame technology creates a stunning flame effect while providing all the added benefits of an electric fireplace such as energy savings and installation flexibility.

At 40" wide this fireplace can fit into smaller spaces and still has the ability to turn heads.

- 1500W heater
- SCHOTT CONTURAN MAGIC®
  - anti-reflective front glass
- Woodland log set
- e-touch app controlled