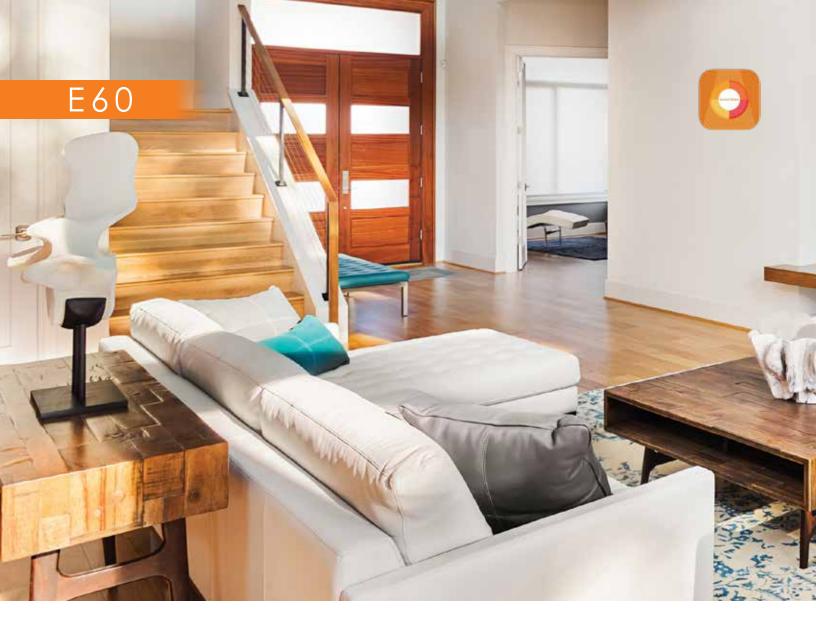

Becoming a standard for so many modern designers, the E60 electric fireplace features a completely frameless finish and style to spare. Evoflame technology creates a stunning flame effect while providing all the added benefits of an electric fireplace such as energy efficiency and installation flexibility.

At 60" wide this fireplace can fit into a wide variety of spaces.

- 1500W heater
- SCHOTT CONTURAN MAGIC®

anti-reflective front glass

- Woodland log set
- e-touch app controlled

- evoflame ultra HD® effect
- Single, Two or three sided conversion panels included
- **W** 59.2 in x **D** 11.8 in x **H** 21.9 in