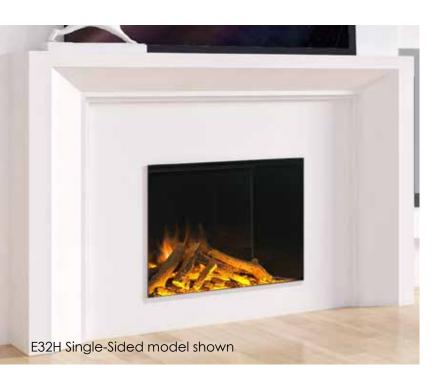

- evoflame ultra HD® effect
- Single, Corner or 3-sided conversion panels included
- W 39.5 in x D 11.8 in x H 21.9 in

The E32 H is a trimless, electric fireplace. Evoflame technology creates a stunning flame effect while providing all the added benefits of an electric fireplace such as energy savings and installation flexibility.

- 1500W heater
- SCHOTT CONTURAN MAGIC®
  - anti-reflective front glass
- Woodland log set
- e-touch app controlled

- evoflame ultra HD® effect
- Single, Corner or 3-sided conversion panels included
- W 32.7 in x D 11.8 in x H 31.1 in