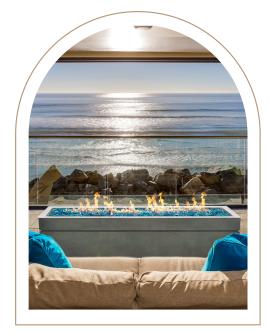

# Phantom 72

### DRAMATIC FIRE

Our **Phantom** Fire Pit is a stunning addition to any outdoor living area. With the focus entirely on the impressive linear flame, this unit is perfect either for an outdoor entertainment area or to create a space divider.

# Phantom 72

Warm up your days with this versatile aura fire bowl. Complete with an 8" rim for greater functionality this stunning fire bowl adds warmth and ambience to any outdoor space. Warm up your days with this versatile aura fire bowl. Complete with an 8" rim for greater functionality this stunning fire bowl adds warmth and ambience to any