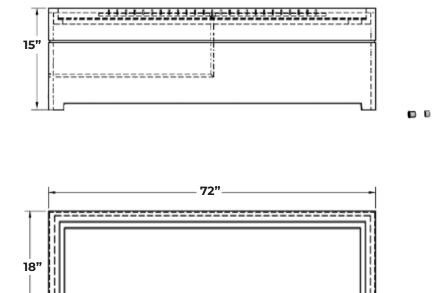

# Phantom 72

# Phantom 72

Warm up your days with this versatile aura fire bowl. Complete with an 8" rim for greater functionality this stunning fire bowl adds warmth and ambience to any outdoor space. Warm up your days with this versatile aura fire bowl. Complete with an 8" rim for greater functionality this stunning fire bowl adds warmth and ambience to any

outdoor space.

DreamCast Design & Production

Please contact us at 1-604-278-4939 with any questions. We also encourage you to explore our website at www.dreamcastdesign.com

1 3/4"

Our experienced team can assist you with product information, installation and design recommendations.