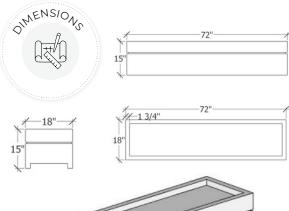

# Phantom 72

# Phantom 72

Warm up your days with this versatile aura fire bowl. Complete with an 8" rim for greater functionality this stunning fire bowl adds warmth and ambience to any outdoor space. Warm up your days with this versatile aura fire bowl. Complete with an 8" rim for greater functionality this stunning fire bowl adds warmth and ambience to any

outdoor space.

DreamCast Design & Production

Please contact us at 1-604-278-4939 with any questions. We also encourage you to explore our website at www.dreamcastdesign.com

1 3/4"

Our experienced team can assist you with product information, installation and design recommendations.