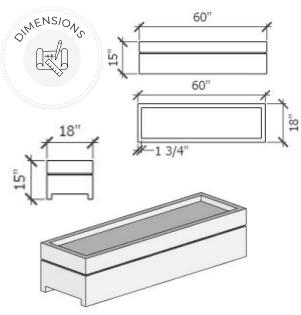

#### Product Features/ Specifications:

- 65K BTU and 210K BTU
- Liquid Propane or Natural Gas
- Complimentary Lava Rocks
- Other media available for purchase
- Manual Lit Ignition (available for upgrade to Electronic Ignition - please contact for further information)
- Weight: 175 lbs.
- Overhead clearance: 84" 120" (depending on burner) and 36" horizontally to combustibles.