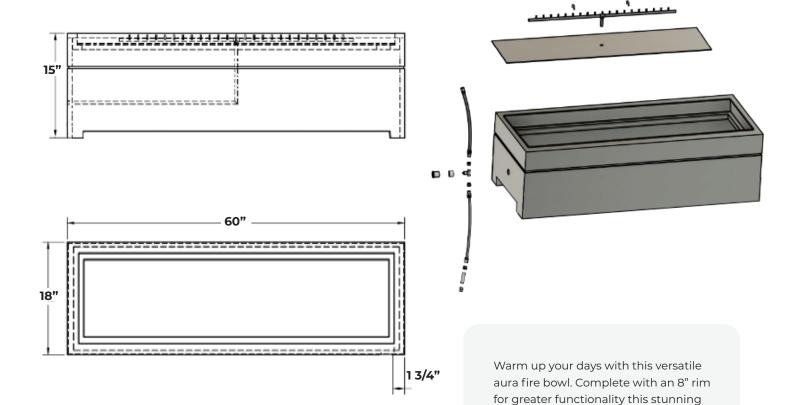

fire bowl adds warmth and ambience to any outdoor space. Warm up your days with this versatile aura fire bowl. Complete with an 8" rim for greater functionality this stunning fire bowl adds warmth and ambience to any

outdoor space.