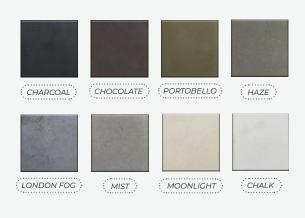

## Phantom 60





### DRAMATIC FIRE

Our **Phantom** Fire Pit is a stunning addition to any outdoor living area. With the focus entirely on the impressive linear flame, this unit is perfect either for an outdoor entertainment area or to create a space divider.

#### Product Features/ Specifications:

- 65K BTU and 210K BTU
- Liquid Propane or Natural Gas
- Complimentary Lava Rocks
- Other media available for purchase
- Manual Lit Ignition (available for upgrade to Electronic Ignition - please contact for further information)
- Weight: 175 lbs.
- Overhead clearance: 84" 120" (depending on burner) and 36" horizontally to combustibles.



## Min. and Max. Gas *Inlet Pressures:*

The installer is responsible for using the correct fuel lines and/or regulation to provide gas to the fire feature within the specified minimum and maximum gas inlet pressures.

#### **Gas Inlet Pressures**

| Match Light    | Minimum                    | Maximum                    |
|----------------|----------------------------|----------------------------|
| Natural Gas    | 3.5" W.C.<br>(.8718Kpa)    | 7.0" W.C.<br>(1.7436Kpa)   |
| Liquid Propane | 11.0" W.C.<br>(2.7399 Kpa) | 13.0" W.C.<br>(3.2381 Kpa) |



Please contact us at 1-604-278-4939 with any questions.

We also encourage you to explore our website at www.dreamcastdesign.com

Our experienced team can assist you with product information, installation and design recommendations.

# Ph