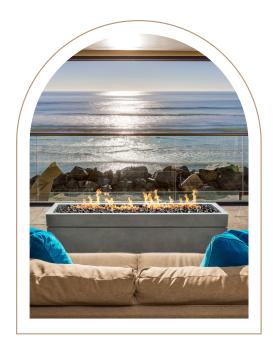

## Phantom 60

### DRAMATIC FIRE

Our **Phantom** Fire Pit is a stunning addition to any outdoor living area. With the focus entirely on the impressive linear flame, this unit is perfect either for an outdoor entertainment area or to create a space divider.