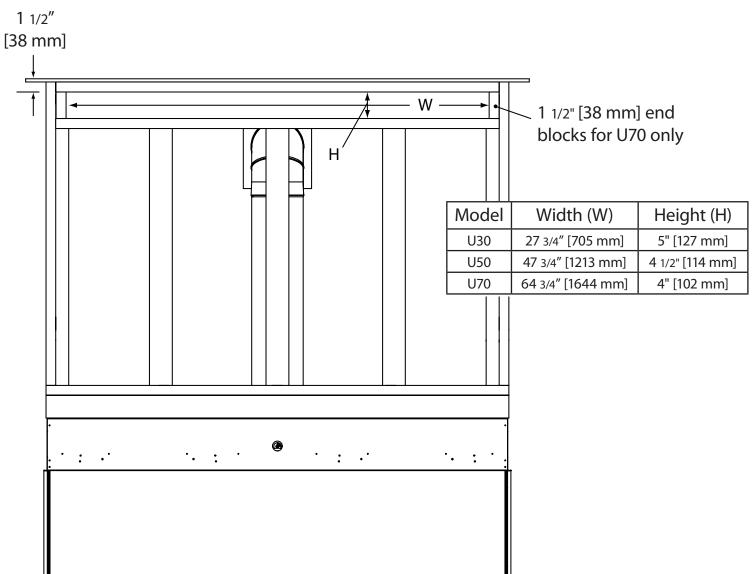

## **Framing**

Shown in the drawing below are the required rough opening dimensions for all three sizes of Front Vent Kits when using wood 2x4 construction.