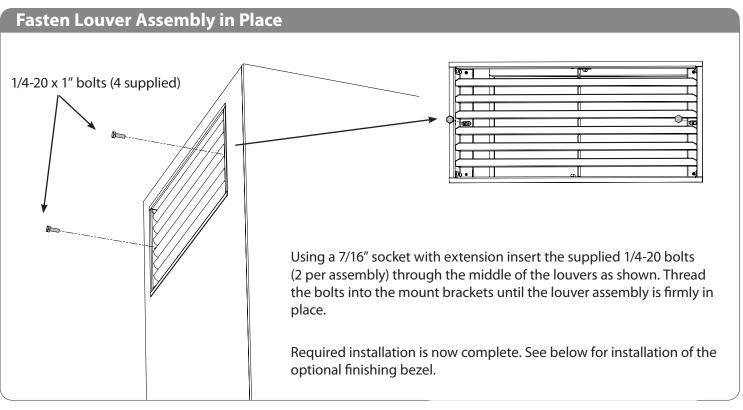

## **IMPORTANT INSTALLATION NOTES:**

- Finishing flange clearance from ceiling surface = 1 1/4" [32 mm] at minimum installation
- Finishing bezel clearance from ceiling surface = 1/2" [13 mm] at minimum installation
- U30 fireplace models are permitted for bay or corner installations only. Single sided installations are not permitted on U30 fireplace models.
- Minimum open area for chase intake air must still be maintained in conjunction with this kit. Refer to the fireplace's installation manual for further information.