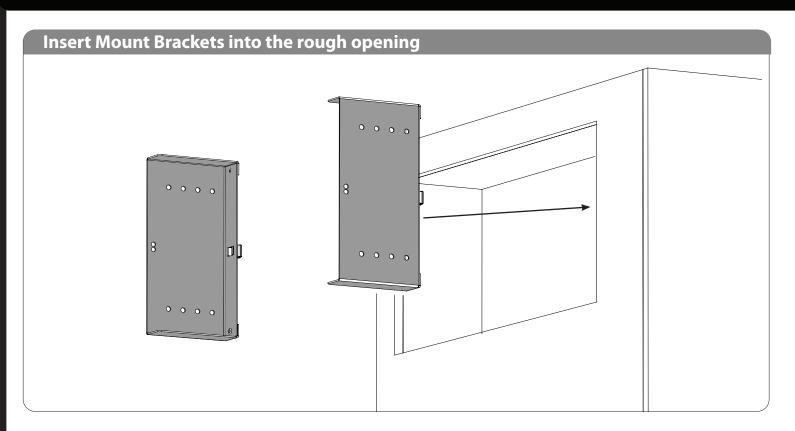

## 50-3965 U30 Front Vent Kit 50-3966 U50 Front Vent Kit 50-3967 U70 Front Vent Kit



## **Framing**

Shown in the drawing below are the required rough opening dimensions for all three sizes of Front Vent Kits when using wood 2x4 construction.

## **IMPORTANT INSTALLATION NOTES:**

- Finishing flange clearance from ceiling surface = 1 1/4" [32 mm] at minimum installation
- Finishing bezel clearance from ceiling surface = 1/2" [13 mm] at minimum installation
- U30 fireplace models are permitted for bay or corner installations only. Single sided installations are not permitted on U30 fireplace models.
- Minimum open area for chase intake air must still be maintained in conjunction with this kit. Refer to the fireplace's installation manual for further information.