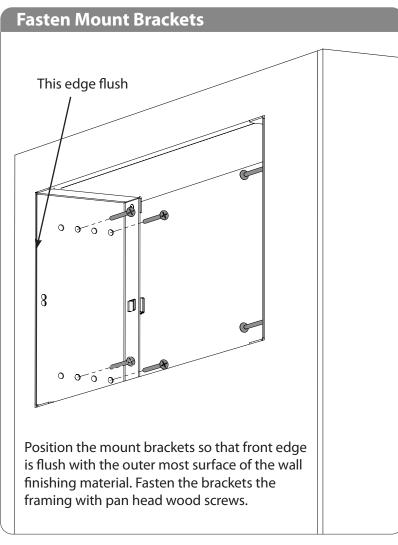

## **IMPORTANT INSTALLATION NOTES:**

- Finishing flange clearance from ceiling surface = 1 1/4" [32 mm] at minimum installation
- Finishing bezel clearance from ceiling surface = 1/2" [13 mm] at minimum installation
- U30 fireplace models are permitted for bay or corner installations only. Single sided installations are not permitted on U30 fireplace models.
- Minimum open area for chase intake air must still be maintained in conjunction with this kit. Refer to the fireplace's installation manual for further information.