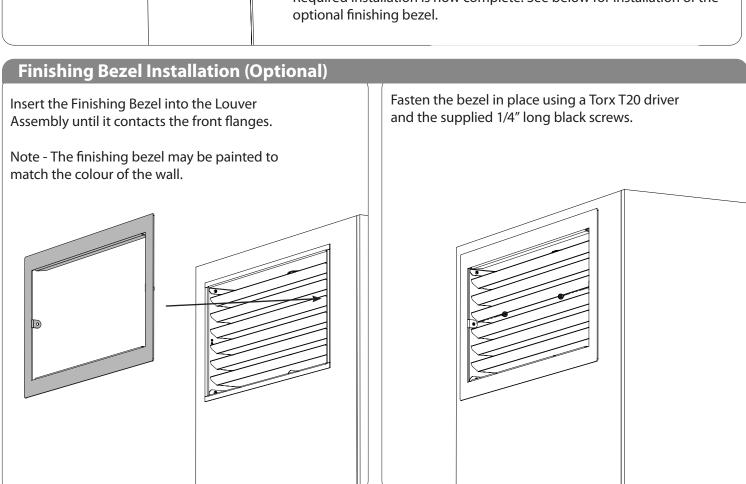

## **IMPORTANT INSTALLATION NOTES:**

- Finishing flange clearance from ceiling surface = 1 1/4" [32 mm] at minimum installation
- Finishing bezel clearance from ceiling surface = 1/2" [13 mm] at minimum installation
- U30 fireplace models are permitted for bay or corner installations only. Single sided installations are not permitted on U30 fireplace models.
- Minimum open area for chase intake air must still be maintained in conjunction with this kit. Refer to the fireplace's installation manual for further information.