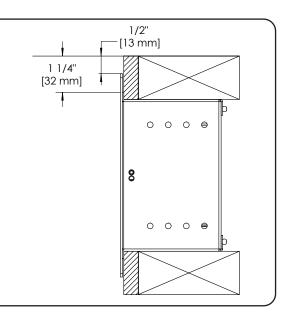

## **IMPORTANT INSTALLATION NOTES:**

- Finishing flange clearance from ceiling surface = 1 1/4" [32 mm] at minimum installation
- Finishing bezel clearance from ceiling surface = 1/2" [13 mm] at minimum installation
- U30 fireplace models are permitted for bay or corner installations only. Single sided installations are not permitted on U30 fireplace models.
- Minimum open area for chase intake air must still be maintained in conjunction with this kit. Refer to the fireplace's installation manual for further information.