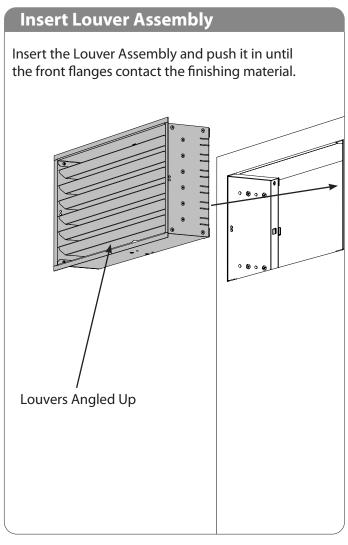

## **IMPORTANT INSTALLATION NOTES:**

- Finishing flange clearance from ceiling surface = 1 1/4" [32 mm] at minimum installation
- Finishing bezel clearance from ceiling surface = 1/2" [13 mm] at minimum installation
- U30 fireplace models are permitted for bay or corner installations only. Single sided installations are not permitted on U30 fireplace models.
- Minimum open area for chase intake air must still be maintained in conjunction with this kit. Refer to the fireplace's installation manual for further information.