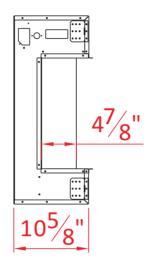

111/8"

| TECHNICAL SPECIFICATIONS |             |                             |  |  |  |
|--------------------------|-------------|-----------------------------|--|--|--|
| VOLTS                    |             | 120                         |  |  |  |
| AMPS                     |             | 12.5                        |  |  |  |
| WATTS                    |             | 1500                        |  |  |  |
| HEATER                   | HIGH        | 1500 watts                  |  |  |  |
| HEATER                   | LOW         | 750 watts                   |  |  |  |
| NO HEATER                |             | 19 watts                    |  |  |  |
|                          | QUANTITY    | LED                         |  |  |  |
| LAMPS                    | WATTS       |                             |  |  |  |
|                          | TOTAL WATTS | 19 watts                    |  |  |  |
| ROTOR MOTOR              |             | 1 at 5 watts                |  |  |  |
| HEIGHT,WIDTH,DEPTH       |             | 26 5/8" x 75 1/4" x 10 5/8" |  |  |  |
| GLASS VIEWING OPENING    |             | 15 5/8" X 71 5/8"           |  |  |  |
| GLASS SIZE               |             | 15 5/8" X 71 5/8"           |  |  |  |
| SHIPPING SIZE            |             | 29 1/8" x 79 5/8" x 12 5/8" |  |  |  |
| SHIPPING WE              | IGHT        | 00.0 lbs                    |  |  |  |
|                          | UNIT        |                             |  |  |  |
| GLASS FRONT              |             | Included                    |  |  |  |
| PLUG LOCATION            |             | Left Side                   |  |  |  |
| CORD LENGTH              |             | 76"                         |  |  |  |
| APPROX. HEATING AREA     |             | 400 sq ft                   |  |  |  |