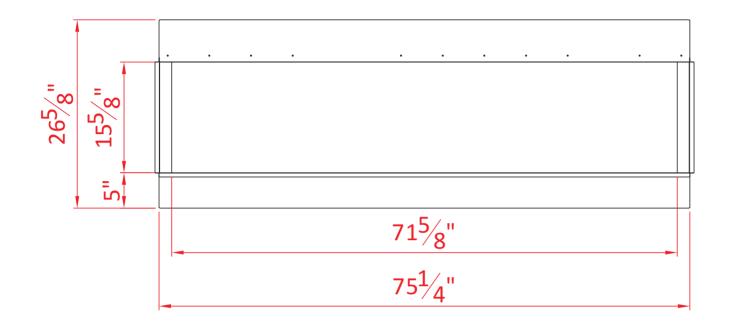

111/8"

| TECHNICAL SPECIFICATIONS |             |                             |  |  |  |
|--------------------------|-------------|-----------------------------|--|--|--|
| VOLTS                    |             | 120                         |  |  |  |
| AMPS                     |             | 12.5                        |  |  |  |
| WATTS                    |             | 1500                        |  |  |  |
| HEATER                   | HIGH        | 1500 watts                  |  |  |  |
| HEATER                   | LOW         | 750 watts                   |  |  |  |
| NO HEATER                |             | 19 watts                    |  |  |  |
|                          | QUANTITY    | LED                         |  |  |  |
| LAMPS                    | WATTS       |                             |  |  |  |
|                          | TOTAL WATTS | 19 watts                    |  |  |  |
| ROTOR MOTOR              |             | 1 at 5 watts                |  |  |  |
| HEIGHT,WIDTH,DEPTH       |             | 26 5/8" x 75 1/4" x 10 5/8" |  |  |  |
| GLASS VIEWING OPENING    |             | 15 5/8" X 71 5/8"           |  |  |  |
| GLASS SIZE               |             | 15 5/8" X 71 5/8"           |  |  |  |
| SHIPPING SIZE            |             | 29 1/8" x 79 5/8" x 12 5/8" |  |  |  |
| SHIPPING WE              | IGHT        | 00.0 lbs                    |  |  |  |
|                          | UNIT        |                             |  |  |  |
| GLASS FRONT              |             | Included                    |  |  |  |
| PLUG LOCATION            |             | Left Side                   |  |  |  |
| CORD LENGTH              |             | 76"                         |  |  |  |
| APPROX. HEATING AREA     |             | 400 sq ft                   |  |  |  |