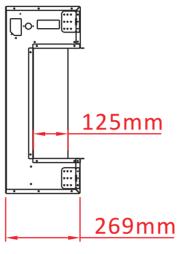

| TECHNICAL SPECIFICATIONS |             |                      |  |  |  |
|--------------------------|-------------|----------------------|--|--|--|
| VOLTS                    |             | 120                  |  |  |  |
| AMPS                     |             | 12.5                 |  |  |  |
| WATTS                    |             | 1500                 |  |  |  |
| HEATER                   | HIGH        | 1500 watts           |  |  |  |
| HEATER                   | LOW         | 750 watts            |  |  |  |
| NO HEATER                |             | 19 watts             |  |  |  |
|                          | QUANTITY    | LED                  |  |  |  |
| LAMPS                    | WATTS       |                      |  |  |  |
|                          | TOTAL WATTS | 19 watts             |  |  |  |
| ROTOR MOTOR              |             | 1 at 5 watts         |  |  |  |
| HEIGHT,WIDTH,DEPTH       |             | 67.7 x 191 x 26.9 cm |  |  |  |
| GLASS VIEWING OPENING    |             | 39.8 X 182 cm        |  |  |  |
| GLASS SIZE               |             | 39.8 X 182 cm        |  |  |  |
| SHIPPING SIZE            |             | 74 x 202.1 x 32 cm   |  |  |  |
| SHIPPING W               | EIGHT       | 00.0 Kgs             |  |  |  |
|                          | UNIT        |                      |  |  |  |
| GLASS FRONT              |             | Included             |  |  |  |
| PLUG LOCATION            |             | Left Side            |  |  |  |
| CORD LENGTH              |             | 193 cm               |  |  |  |
| APPROX. HEATING AREA     |             | 37 sqm               |  |  |  |