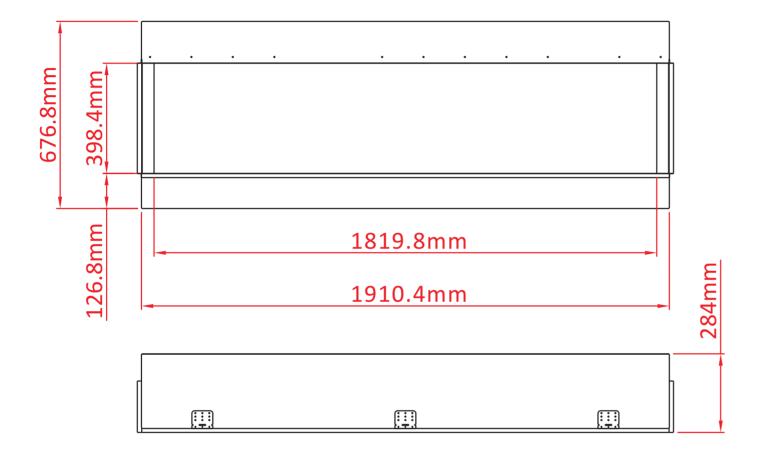

| TECHNICAL SPECIFICATIONS |             |                      |  |  |  |
|--------------------------|-------------|----------------------|--|--|--|
| VOLTS                    |             | 120                  |  |  |  |
| AMPS                     |             | 12.5                 |  |  |  |
| WATTS                    |             | 1500                 |  |  |  |
| HEATER                   | HIGH        | 1500 watts           |  |  |  |
| HEATER                   | LOW         | 750 watts            |  |  |  |
| NO HEATER                |             | 19 watts             |  |  |  |
|                          | QUANTITY    | LED                  |  |  |  |
| LAMPS                    | WATTS       |                      |  |  |  |
|                          | TOTAL WATTS | 19 watts             |  |  |  |
| ROTOR MOTOR              |             | 1 at 5 watts         |  |  |  |
| HEIGHT,WIDTH,DEPTH       |             | 67.7 x 191 x 26.9 cm |  |  |  |
| GLASS VIEWING OPENING    |             | 39.8 X 182 cm        |  |  |  |
| GLASS SIZE               |             | 39.8 X 182 cm        |  |  |  |
| SHIPPING SIZE            |             | 74 x 202.1 x 32 cm   |  |  |  |
| SHIPPING W               | EIGHT       | 00.0 Kgs             |  |  |  |
|                          | UNIT        |                      |  |  |  |
| GLASS FRONT              |             | Included             |  |  |  |
| PLUG LOCATION            |             | Left Side            |  |  |  |
| CORD LENGTH              |             | 193 cm               |  |  |  |
| APPROX. HEATING AREA     |             | 37 sqm               |  |  |  |