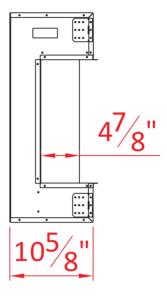

111/8

| TECHNICAL SPECIFICATIONS |             |                             |  |  |  |
|--------------------------|-------------|-----------------------------|--|--|--|
| VOLTS AMPS WATTS         |             | 120                         |  |  |  |
|                          |             | 12.5                        |  |  |  |
|                          |             | 1500                        |  |  |  |
| HEATER                   | HIGH        | 1500 watts                  |  |  |  |
|                          | LOW         | 750 watts                   |  |  |  |
| NO HEATER                |             | 19 watts                    |  |  |  |
|                          | QUANTITY    | LED                         |  |  |  |
| LAMPS                    | WATTS       |                             |  |  |  |
|                          | TOTAL WATTS | 19 watts                    |  |  |  |
| ROTOR MOTOR              |             | 1 at 5 watts                |  |  |  |
| HEIGHT,WIDTH,DEPTH       |             | 26 5/8" x 63 1/4" x 10 5/8" |  |  |  |
| GLASS VIEWING OPENING    |             | 15 5/8'' X 59 5/8''         |  |  |  |
| GLASS SIZE               |             | 15 5/8" X 59 5/8"           |  |  |  |
| SHIPPING SIZE            |             | 29 1/8" x 67 4/8" x 12 5/8" |  |  |  |
| SHIPPING WI              | EIGHT       | 00.0 lbs                    |  |  |  |
| UNIT                     |             |                             |  |  |  |
|                          | GLASS FRONT | Included                    |  |  |  |
| PLUG LOCATION            |             | Left Side                   |  |  |  |
| CORD LENGTH              |             | 76"                         |  |  |  |
| APPROX. HEATING AREA     |             | 400 sq ft                   |  |  |  |
|                          |             |                             |  |  |  |

| SERIES           | MODEL          |              | REV |  |
|------------------|----------------|--------------|-----|--|
| TRU VIEW         | 60-TV-SLIM     | c Us         | 1   |  |
| SCALE 1''=1'-0'' | DATE: 9/4/2019 | SHEET 1 OF 1 |     |  |