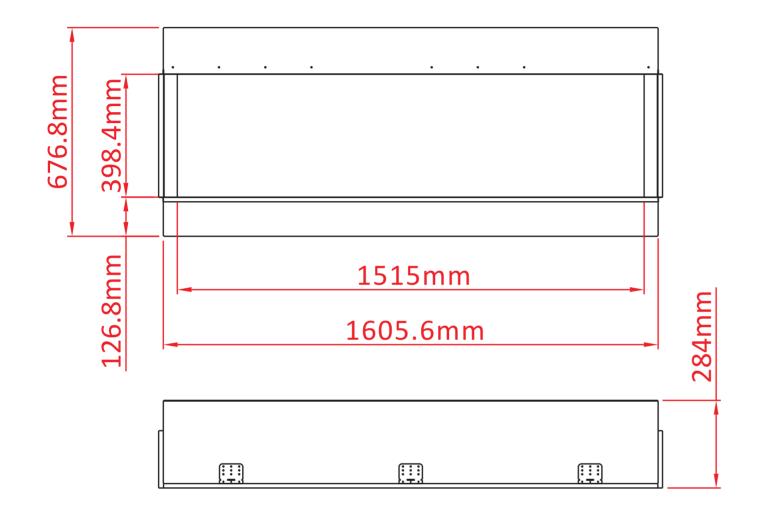

| TECHNICAL SPECIFICATIONS |             |                        |  |  |
|--------------------------|-------------|------------------------|--|--|
| VOLTS                    |             | 120                    |  |  |
| AMPS                     |             | 12.5                   |  |  |
| WATTS                    |             | 1500                   |  |  |
| HEATER                   | HIGH        | 1500 watts             |  |  |
| HEATER                   | LOW         | 750 watts              |  |  |
| NO HEATER                |             | 19 watts               |  |  |
|                          | QUANTITY    | LED                    |  |  |
| LAMPS                    | WATTS       |                        |  |  |
|                          | TOTAL WATTS | 19 watts               |  |  |
| ROTOR MOTOR              |             | 1 at 5 watts           |  |  |
| HEIGHT,WIDTH,DEPTH       |             | 67.7 x 160.6 x 26.9 cm |  |  |
| GLASS VIEWING OPENING    |             | 39.8 X 151.5 cm        |  |  |
| GLASS SIZE               |             | 39.8 X 151.5 cm        |  |  |
| SHIPPING SIZE            |             | 74 x 171.6 x 32 cm     |  |  |
| SHIPPING V               | VEIGHT      | 00.0 Kgs               |  |  |
| UNIT                     |             |                        |  |  |
| GLASS FRONT              |             | Included               |  |  |
| PLUG LOCATION            |             | Left Side              |  |  |
| CORD LENGTH              |             | 193 cm                 |  |  |
| APPROX. HEATING AREA     |             | 37 sqm                 |  |  |

| SERIES     | MODEL          |              | REV |
|------------|----------------|--------------|-----|
| TRU VIEW   | 60-TV-SLIM     | c Us         | 1   |
| SCALE 1:12 | DATE: 9/4/2019 | SHEET 1 OF 1 |     |