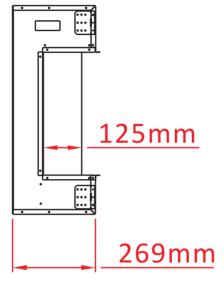

| TECHNICAL SPECIFICATIONS |             |                        |  |  |
|--------------------------|-------------|------------------------|--|--|
| VOLTS                    |             | 120                    |  |  |
| AMPS                     |             | 12.5                   |  |  |
| WATTS                    |             | 1500                   |  |  |
| HEATER                   | HIGH        | 1500 watts             |  |  |
| HEATER                   | LOW         | 750 watts              |  |  |
| NO HEATER                |             | 19 watts               |  |  |
|                          | QUANTITY    | LED                    |  |  |
| LAMPS                    | WATTS       |                        |  |  |
|                          | TOTAL WATTS | 19 watts               |  |  |
| ROTOR MOTOR              |             | 1 at 5 watts           |  |  |
| HEIGHT,WIDTH,DEPTH       |             | 67.7 x 160.6 x 26.9 cm |  |  |
| GLASS VIEWING OPENING    |             | 39.8 X 151.5 cm        |  |  |
| GLASS SIZE               |             | 39.8 X 151.5 cm        |  |  |
| SHIPPING SIZE            |             | 74 x 171.6 x 32 cm     |  |  |
| SHIPPING V               | VEIGHT      | 00.0 Kgs               |  |  |
| UNIT                     |             |                        |  |  |
| GLASS FRONT              |             | Included               |  |  |
| PLUG LOCATION            |             | Left Side              |  |  |
| CORD LENGTH              |             | 193 cm                 |  |  |
| APPROX. HEATING AREA     |             | 37 sqm                 |  |  |

| SERIES     | MODEL          |              | REV |
|------------|----------------|--------------|-----|
| TRU VIEW   | 60-TV-SLIM     | c Us         | 1   |
| SCALE 1:12 | DATE: 9/4/2019 | SHEET 1 OF 1 |     |