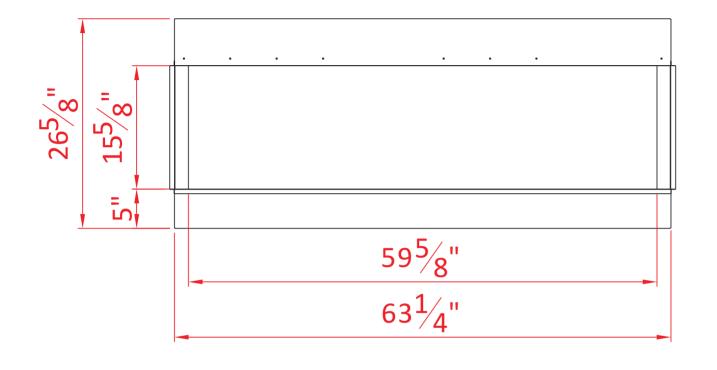

111/8

| TECHNICAL SPECIFICATIONS |             |                             |  |  |  |
|--------------------------|-------------|-----------------------------|--|--|--|
| VOLTS AMPS WATTS         |             | 120                         |  |  |  |
|                          |             | 12.5                        |  |  |  |
|                          |             | 1500                        |  |  |  |
| HEATER                   | HIGH        | 1500 watts                  |  |  |  |
|                          | LOW         | 750 watts                   |  |  |  |
| NO HEATER                |             | 19 watts                    |  |  |  |
|                          | QUANTITY    | LED                         |  |  |  |
| LAMPS                    | WATTS       |                             |  |  |  |
|                          | TOTAL WATTS | 19 watts                    |  |  |  |
| ROTOR MOTOR              |             | 1 at 5 watts                |  |  |  |
| HEIGHT,WIDTH,DEPTH       |             | 26 5/8" x 63 1/4" x 10 5/8" |  |  |  |
| GLASS VIEWING OPENING    |             | 15 5/8'' X 59 5/8''         |  |  |  |
| GLASS SIZE               |             | 15 5/8" X 59 5/8"           |  |  |  |
| SHIPPING SIZE            |             | 29 1/8" x 67 4/8" x 12 5/8" |  |  |  |
| SHIPPING WI              | EIGHT       | 00.0 lbs                    |  |  |  |
| UNIT                     |             |                             |  |  |  |
|                          | GLASS FRONT | Included                    |  |  |  |
| PLUG LOCATION            |             | Left Side                   |  |  |  |
| CORD LENGTH              |             | 76"                         |  |  |  |
| APPROX. HEATING AREA     |             | 400 sq ft                   |  |  |  |
|                          |             |                             |  |  |  |

| SERIES           | MODEL          |              | REV |  |
|------------------|----------------|--------------|-----|--|
| TRU VIEW         | 60-TV-SLIM     | c Us         | 1   |  |
| SCALE 1''=1'-0'' | DATE: 9/4/2019 | SHEET 1 OF 1 |     |  |