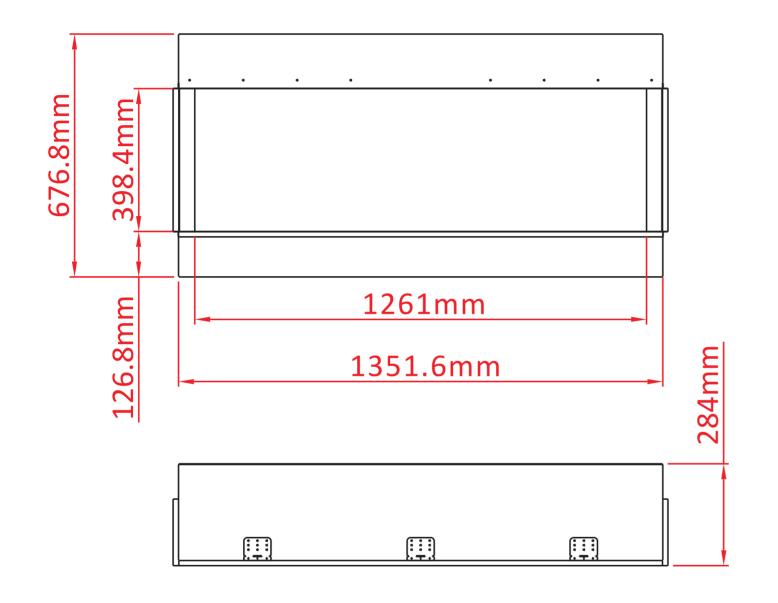

| TECHNICAL SPECIFICATIONS |             |                        |  |  |
|--------------------------|-------------|------------------------|--|--|
| VOLTS                    |             | 120                    |  |  |
| AMPS                     |             | 12.5                   |  |  |
| WATTS                    |             | 1500                   |  |  |
| HEATER                   | HIGH        | 1500 watts             |  |  |
| HEATER                   | LOW         | 750 watts              |  |  |
| NO HEATER                |             | 19 watts               |  |  |
|                          | QUANTITY    | LED                    |  |  |
| LAMPS                    | WATTS       |                        |  |  |
|                          | TOTAL WATTS | 19 watts               |  |  |
| ROTOR MOTOR              |             | 1 at 5 watts           |  |  |
| HEIGHT,WIDTH,DEPTH       |             | 67.7 x 135.1 x 26.9 cm |  |  |
| GLASS VIEWING OPENING    |             | 39.8 X 126.1 cm        |  |  |
| GLASS SIZE               |             | 39.8 X 126.1 cm        |  |  |
| SHIPPING SIZE            |             | 74 x 146.2 x 32 cm     |  |  |
| SHIPPING WE              | EIGHT       | 00.0 Kgs               |  |  |
| UNIT                     |             |                        |  |  |
| GLASS FRONT              |             | Included               |  |  |
| PLUG LOCATION            |             | Left Side              |  |  |
| CORD LENGTH              |             | 193 cm                 |  |  |
| APPROX. HEATING AREA     |             | 37 sqm                 |  |  |