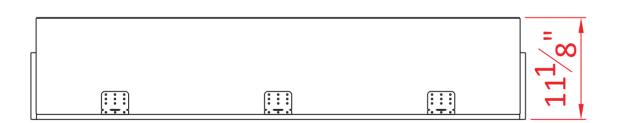

| VOLTS         120           AMPS         12.5           WATTS         1500           HEATER         HIGH 1500 watts           LOW         750 watts           NO HEATER         19 watts           LAMPS         WATTS           TOTAL WATTS         19 watts           ROTOR MOTOR         1 at 5 watts           HEIGHT, WIDTH, DEPTH         26 5/8" x 53 1/4" x 10 5/8"           GLASS VIEWING OPENING         15 5/8" X 49 5/8"           SHIPPING SIZE         29 1/8" x 57 4/8" x 12 5/8"           SHIPPING WEIGHT         00.0 lbs           UNIT         UNIT           GLASS FRONT         Included           PLUG LOCATION         Left Side           CORD LENGTH         76"           APPROX. HEATING AREA         400 sq ft | TEC        | TECHNICAL SPECIFICATIONS |                             |  |  |  |
|----------------------------------------------------------------------------------------------------------------------------------------------------------------------------------------------------------------------------------------------------------------------------------------------------------------------------------------------------------------------------------------------------------------------------------------------------------------------------------------------------------------------------------------------------------------------------------------------------------------------------------------------------------------------------------------------------------------------------------------------|------------|--------------------------|-----------------------------|--|--|--|
| WATTS  1500  HIGH  HEATER  LOW  750 watts  NO HEATER  QUANTITY  LED  LAMPS  WATTS  TOTAL WATTS  TOTAL WATTS  ROTOR MOTOR  HEIGHT, WIDTH, DEPTH  GLASS VIEWING OPENING  GLASS SIZE  SHIPPING SIZE  SHIPPING WEIGHT  QLASS FRONT  GLASS FRONT  UNIT  GLASS FRONT  PLUG LOCATION  CORD LENGTH  1500 watts  19 watts  19 watts  19 watts  19 watts  15 5/8" x 53 1/4" x 10 5/8"  26 5/8" x 53 1/4" x 10 5/8"  27 1/8" x 12 5/8"  NO HEATER  19 watts  19 watts  10 5/8" x 53 1/4" x 10 5/8"  10 5/8" x 49 5/8"  11 5/8" x 49 5/8"  12 1/8" x 57 4/8" x 12 5/8"  11 1 1 1 1 1 1 1 1 1 1 1 1 1 1 1 1 1                                                                                                                                             | VOLTS      |                          | 120                         |  |  |  |
| HEATER                                                                                                                                                                                                                                                                                                                                                                                                                                                                                                                                                                                                                                                                                                                                       | AMPS       |                          | 12.5                        |  |  |  |
| NO HEATER                                                                                                                                                                                                                                                                                                                                                                                                                                                                                                                                                                                                                                                                                                                                    | WATTS      |                          | 1500                        |  |  |  |
| LOW         750 watts           NO HEATER         19 watts           QUANTITY         LED           LAMPS         WATTS           TOTAL WATTS         19 watts           ROTOR MOTOR         1 at 5 watts           HEIGHT, WIDTH, DEPTH         26 5/8" x 53 1/4" x 10 5/8"           GLASS VIEWING OPENING         15 5/8" X 49 5/8"           GLASS SIZE         15 5/8" X 49 5/8"           SHIPPING SIZE         29 1/8" x 57 4/8" x 12 5/8"           SHIPPING WEIGHT         00.0 lbs           UNIT         GLASS FRONT           Included           PLUG LOCATION         Left Side           CORD LENGTH         76"                                                                                                               | HEATED     | HIGH                     | 1500 watts                  |  |  |  |
| QUANTITY LED  LAMPS WATTS  TOTAL WATTS 19 watts  ROTOR MOTOR 1 at 5 watts  HEIGHT, WIDTH, DEPTH 26 5/8" x 53 1/4" x 10 5/8"  GLASS VIEWING OPENING 15 5/8" X 49 5/8"  GLASS SIZE 15 5/8" X 49 5/8"  SHIPPING SIZE 29 1/8" x 57 4/8" x 12 5/8"  SHIPPING WEIGHT 00.0 lbs  UNIT  GLASS FRONT Included  PLUG LOCATION Left Side  CORD LENGTH 76"                                                                                                                                                                                                                                                                                                                                                                                                | HEATEK     | LOW                      | 750 watts                   |  |  |  |
| TOTAL WATTS                                                                                                                                                                                                                                                                                                                                                                                                                                                                                                                                                                                                                                                                                                                                  | NO HEATER  |                          | 19 watts                    |  |  |  |
| TOTAL WATTS  19 watts  ROTOR MOTOR  1 at 5 watts  HEIGHT, WIDTH, DEPTH  26 5/8" x 53 1/4" x 10 5/8"  GLASS VIEWING OPENING  15 5/8" X 49 5/8"  SHIPPING SIZE  29 1/8" x 57 4/8" x 12 5/8"  SHIPPING WEIGHT  00.0 lbs  UNIT  GLASS FRONT  Included  PLUG LOCATION  Left Side  CORD LENGTH  76"                                                                                                                                                                                                                                                                                                                                                                                                                                                |            | QUANTITY                 | LED                         |  |  |  |
| ROTOR MOTOR         1 at 5 watts           HEIGHT,WIDTH,DEPTH         26 5/8" x 53 1/4" x 10 5/8"           GLASS VIEWING OPENING         15 5/8" X 49 5/8"           GLASS SIZE         15 5/8" X 49 5/8"           SHIPPING SIZE         29 1/8" x 57 4/8" x 12 5/8"           SHIPPING WEIGHT         00.0 lbs           UNIT         GLASS FRONT           Included           PLUG LOCATION         Left Side           CORD LENGTH         76"                                                                                                                                                                                                                                                                                          | LAMPS      | WATTS                    |                             |  |  |  |
| HEIGHT, WIDTH, DEPTH   26 5/8" x 53 1/4" x 10 5/8"     GLASS VIEWING OPENING   15 5/8" X 49 5/8"     GLASS SIZE   15 5/8" X 49 5/8"     SHIPPING SIZE   29 1/8" x 57 4/8" x 12 5/8"     SHIPPING WEIGHT   00.0 lbs     UNIT   GLASS FRONT   Included     PLUG LOCATION   Left Side     CORD LENGTH   76"                                                                                                                                                                                                                                                                                                                                                                                                                                     |            | TOTAL WATTS              | 19 watts                    |  |  |  |
| GLASS VIEWING OPENING 15 5/8" X 49 5/8"  GLASS SIZE 15 5/8" X 49 5/8"  SHIPPING SIZE 29 1/8" x 57 4/8" x 12 5/8"  SHIPPING WEIGHT 00.0 lbs  UNIT  GLASS FRONT Included  PLUG LOCATION Left Side  CORD LENGTH 76"                                                                                                                                                                                                                                                                                                                                                                                                                                                                                                                             | ROTOR MOT  | OR                       | 1 at 5 watts                |  |  |  |
| GLASS SIZE         15 5/8" X 49 5/8"           SHIPPING SIZE         29 1/8" x 57 4/8" x 12 5/8"           SHIPPING WEIGHT         00.0 lbs           UNIT         GLASS FRONT           Included           PLUG LOCATION         Left Side           CORD LENGTH         76"                                                                                                                                                                                                                                                                                                                                                                                                                                                                | HEIGHT,WID | TH,DEPTH                 | 26 5/8" x 53 1/4" x 10 5/8" |  |  |  |
| SHIPPING SIZE         29 1/8" x 57 4/8" x 12 5/8"           SHIPPING WEIGHT         00.0 lbs           UNIT         Included           PLUG LOCATION         Left Side           CORD LENGTH         76"                                                                                                                                                                                                                                                                                                                                                                                                                                                                                                                                     | GLASS VIEW | VING OPENING             | 15 5/8'' X 49 5/8''         |  |  |  |
| SHIPPING WEIGHT  UNIT  GLASS FRONT Included  PLUG LOCATION Left Side  CORD LENGTH 76"                                                                                                                                                                                                                                                                                                                                                                                                                                                                                                                                                                                                                                                        | GLASS SIZE |                          | 15 5/8" X 49 5/8"           |  |  |  |
| UNIT GLASS FRONT Included PLUG LOCATION Left Side  CORD LENGTH 76"                                                                                                                                                                                                                                                                                                                                                                                                                                                                                                                                                                                                                                                                           | SHIPPING S | IZE                      | 29 1/8" x 57 4/8" x 12 5/8" |  |  |  |
| GLASS FRONT Included PLUG LOCATION Left Side  CORD LENGTH 76"                                                                                                                                                                                                                                                                                                                                                                                                                                                                                                                                                                                                                                                                                | SHIPPING W | /EIGHT                   | 00.0 lbs                    |  |  |  |
| PLUG LOCATION Left Side  CORD LENGTH 76"                                                                                                                                                                                                                                                                                                                                                                                                                                                                                                                                                                                                                                                                                                     |            | UNIT                     |                             |  |  |  |
| CORD LENGTH 76"                                                                                                                                                                                                                                                                                                                                                                                                                                                                                                                                                                                                                                                                                                                              |            | GLASS FRONT              | Included                    |  |  |  |
|                                                                                                                                                                                                                                                                                                                                                                                                                                                                                                                                                                                                                                                                                                                                              | PLUG LOCA  | TION                     | Left Side                   |  |  |  |
| APPROX. HEATING AREA 400 sq ft                                                                                                                                                                                                                                                                                                                                                                                                                                                                                                                                                                                                                                                                                                               | CORD LENG  | TH                       | 76"                         |  |  |  |
|                                                                                                                                                                                                                                                                                                                                                                                                                                                                                                                                                                                                                                                                                                                                              | APPROX. HE | EATING AREA              | 400 sq ft                   |  |  |  |