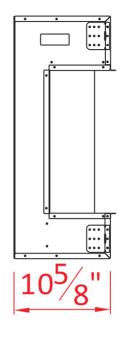

| VOLTS         120           AMPS         12.5           WATTS         1500           HEATER         HIGH 1500 watts           LOW         750 watts           NO HEATER         19 watts           LAMPS         WATTS           TOTAL WATTS         19 watts           ROTOR MOTOR         1 at 5 watts           HEIGHT, WIDTH, DEPTH         26 5/8" x 53 1/4" x 10 5/8"           GLASS VIEWING OPENING         15 5/8" X 49 5/8"           SHIPPING SIZE         29 1/8" x 57 4/8" x 12 5/8"           SHIPPING WEIGHT         00.0 lbs           UNIT         UNIT           GLASS FRONT         Included           PLUG LOCATION         Left Side           CORD LENGTH         76"           APPROX. HEATING AREA         400 sq ft | TEC        | TECHNICAL SPECIFICATIONS |                             |  |  |  |
|----------------------------------------------------------------------------------------------------------------------------------------------------------------------------------------------------------------------------------------------------------------------------------------------------------------------------------------------------------------------------------------------------------------------------------------------------------------------------------------------------------------------------------------------------------------------------------------------------------------------------------------------------------------------------------------------------------------------------------------------|------------|--------------------------|-----------------------------|--|--|--|
| WATTS  1500  HIGH  HEATER  LOW  750 watts  NO HEATER  QUANTITY  LED  LAMPS  WATTS  TOTAL WATTS  TOTAL WATTS  ROTOR MOTOR  HEIGHT, WIDTH, DEPTH  GLASS VIEWING OPENING  GLASS SIZE  SHIPPING SIZE  SHIPPING WEIGHT  QLASS FRONT  GLASS FRONT  UNIT  GLASS FRONT  PLUG LOCATION  CORD LENGTH  1500 watts  19 watts  19 watts  19 watts  19 watts  15 5/8" x 53 1/4" x 10 5/8"  26 5/8" x 53 1/4" x 10 5/8"  27 1/8" x 12 5/8"  NO HEATER  19 watts  19 watts  10 5/8" x 53 1/4" x 10 5/8"  10 5/8" x 49 5/8"  11 5/8" x 49 5/8"  12 1/8" x 57 4/8" x 12 5/8"  11 1 1 1 1 1 1 1 1 1 1 1 1 1 1 1 1 1                                                                                                                                             | VOLTS      |                          | 120                         |  |  |  |
| HEATER                                                                                                                                                                                                                                                                                                                                                                                                                                                                                                                                                                                                                                                                                                                                       | AMPS       |                          | 12.5                        |  |  |  |
| NO HEATER                                                                                                                                                                                                                                                                                                                                                                                                                                                                                                                                                                                                                                                                                                                                    | WATTS      |                          | 1500                        |  |  |  |
| LOW         750 watts           NO HEATER         19 watts           QUANTITY         LED           LAMPS         WATTS           TOTAL WATTS         19 watts           ROTOR MOTOR         1 at 5 watts           HEIGHT, WIDTH, DEPTH         26 5/8" x 53 1/4" x 10 5/8"           GLASS VIEWING OPENING         15 5/8" X 49 5/8"           GLASS SIZE         15 5/8" X 49 5/8"           SHIPPING SIZE         29 1/8" x 57 4/8" x 12 5/8"           SHIPPING WEIGHT         00.0 lbs           UNIT         GLASS FRONT           Included           PLUG LOCATION         Left Side           CORD LENGTH         76"                                                                                                               | HEATED     | HIGH                     | 1500 watts                  |  |  |  |
| QUANTITY LED  LAMPS WATTS  TOTAL WATTS 19 watts  ROTOR MOTOR 1 at 5 watts  HEIGHT, WIDTH, DEPTH 26 5/8" x 53 1/4" x 10 5/8"  GLASS VIEWING OPENING 15 5/8" X 49 5/8"  GLASS SIZE 15 5/8" X 49 5/8"  SHIPPING SIZE 29 1/8" x 57 4/8" x 12 5/8"  SHIPPING WEIGHT 00.0 lbs  UNIT  GLASS FRONT Included  PLUG LOCATION Left Side  CORD LENGTH 76"                                                                                                                                                                                                                                                                                                                                                                                                | HEATEK     | LOW                      | 750 watts                   |  |  |  |
| TOTAL WATTS                                                                                                                                                                                                                                                                                                                                                                                                                                                                                                                                                                                                                                                                                                                                  | NO HEATER  |                          | 19 watts                    |  |  |  |
| TOTAL WATTS  19 watts  ROTOR MOTOR  1 at 5 watts  HEIGHT, WIDTH, DEPTH  26 5/8" x 53 1/4" x 10 5/8"  GLASS VIEWING OPENING  15 5/8" X 49 5/8"  SHIPPING SIZE  29 1/8" x 57 4/8" x 12 5/8"  SHIPPING WEIGHT  00.0 lbs  UNIT  GLASS FRONT  Included  PLUG LOCATION  Left Side  CORD LENGTH  76"                                                                                                                                                                                                                                                                                                                                                                                                                                                |            | QUANTITY                 | LED                         |  |  |  |
| ROTOR MOTOR         1 at 5 watts           HEIGHT,WIDTH,DEPTH         26 5/8" x 53 1/4" x 10 5/8"           GLASS VIEWING OPENING         15 5/8" X 49 5/8"           GLASS SIZE         15 5/8" X 49 5/8"           SHIPPING SIZE         29 1/8" x 57 4/8" x 12 5/8"           SHIPPING WEIGHT         00.0 lbs           UNIT         GLASS FRONT           Included           PLUG LOCATION         Left Side           CORD LENGTH         76"                                                                                                                                                                                                                                                                                          | LAMPS      | WATTS                    |                             |  |  |  |
| HEIGHT, WIDTH, DEPTH   26 5/8" x 53 1/4" x 10 5/8"     GLASS VIEWING OPENING   15 5/8" X 49 5/8"     GLASS SIZE   15 5/8" X 49 5/8"     SHIPPING SIZE   29 1/8" x 57 4/8" x 12 5/8"     SHIPPING WEIGHT   00.0 lbs     UNIT   GLASS FRONT   Included     PLUG LOCATION   Left Side     CORD LENGTH   76"                                                                                                                                                                                                                                                                                                                                                                                                                                     |            | TOTAL WATTS              | 19 watts                    |  |  |  |
| GLASS VIEWING OPENING 15 5/8" X 49 5/8"  GLASS SIZE 15 5/8" X 49 5/8"  SHIPPING SIZE 29 1/8" x 57 4/8" x 12 5/8"  SHIPPING WEIGHT 00.0 lbs  UNIT  GLASS FRONT Included  PLUG LOCATION Left Side  CORD LENGTH 76"                                                                                                                                                                                                                                                                                                                                                                                                                                                                                                                             | ROTOR MOT  | OR                       | 1 at 5 watts                |  |  |  |
| GLASS SIZE         15 5/8" X 49 5/8"           SHIPPING SIZE         29 1/8" x 57 4/8" x 12 5/8"           SHIPPING WEIGHT         00.0 lbs           UNIT         GLASS FRONT           Included           PLUG LOCATION         Left Side           CORD LENGTH         76"                                                                                                                                                                                                                                                                                                                                                                                                                                                                | HEIGHT,WID | TH,DEPTH                 | 26 5/8" x 53 1/4" x 10 5/8" |  |  |  |
| SHIPPING SIZE         29 1/8" x 57 4/8" x 12 5/8"           SHIPPING WEIGHT         00.0 lbs           UNIT         Included           PLUG LOCATION         Left Side           CORD LENGTH         76"                                                                                                                                                                                                                                                                                                                                                                                                                                                                                                                                     | GLASS VIEW | VING OPENING             | 15 5/8'' X 49 5/8''         |  |  |  |
| SHIPPING WEIGHT  UNIT  GLASS FRONT Included  PLUG LOCATION Left Side  CORD LENGTH 76"                                                                                                                                                                                                                                                                                                                                                                                                                                                                                                                                                                                                                                                        | GLASS SIZE |                          | 15 5/8" X 49 5/8"           |  |  |  |
| UNIT GLASS FRONT Included PLUG LOCATION Left Side  CORD LENGTH 76"                                                                                                                                                                                                                                                                                                                                                                                                                                                                                                                                                                                                                                                                           | SHIPPING S | IZE                      | 29 1/8" x 57 4/8" x 12 5/8" |  |  |  |
| GLASS FRONT Included PLUG LOCATION Left Side  CORD LENGTH 76"                                                                                                                                                                                                                                                                                                                                                                                                                                                                                                                                                                                                                                                                                | SHIPPING W | /EIGHT                   | 00.0 lbs                    |  |  |  |
| PLUG LOCATION Left Side  CORD LENGTH 76"                                                                                                                                                                                                                                                                                                                                                                                                                                                                                                                                                                                                                                                                                                     |            | UNIT                     |                             |  |  |  |
| CORD LENGTH 76"                                                                                                                                                                                                                                                                                                                                                                                                                                                                                                                                                                                                                                                                                                                              |            | GLASS FRONT              | Included                    |  |  |  |
|                                                                                                                                                                                                                                                                                                                                                                                                                                                                                                                                                                                                                                                                                                                                              | PLUG LOCA  | TION                     | Left Side                   |  |  |  |
| APPROX. HEATING AREA 400 sq ft                                                                                                                                                                                                                                                                                                                                                                                                                                                                                                                                                                                                                                                                                                               | CORD LENG  | TH                       | 76"                         |  |  |  |
|                                                                                                                                                                                                                                                                                                                                                                                                                                                                                                                                                                                                                                                                                                                                              | APPROX. HE | EATING AREA              | 400 sq ft                   |  |  |  |