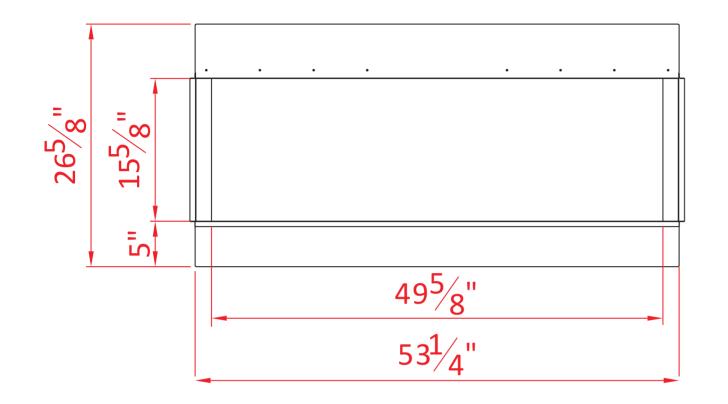

| VOLTS         120           AMPS         12.5           WATTS         1500           HEATER         HIGH 1500 watts           LOW         750 watts           NO HEATER         19 watts           LAMPS         WATTS           TOTAL WATTS         19 watts           ROTOR MOTOR         1 at 5 watts           HEIGHT, WIDTH, DEPTH         26 5/8" x 53 1/4" x 10 5/8"           GLASS VIEWING OPENING         15 5/8" X 49 5/8"           SHIPPING SIZE         29 1/8" x 57 4/8" x 12 5/8"           SHIPPING WEIGHT         00.0 lbs           UNIT         UNIT           GLASS FRONT         Included           PLUG LOCATION         Left Side           CORD LENGTH         76"           APPROX. HEATING AREA         400 sq ft | TEC        | TECHNICAL SPECIFICATIONS |                             |  |  |  |
|----------------------------------------------------------------------------------------------------------------------------------------------------------------------------------------------------------------------------------------------------------------------------------------------------------------------------------------------------------------------------------------------------------------------------------------------------------------------------------------------------------------------------------------------------------------------------------------------------------------------------------------------------------------------------------------------------------------------------------------------|------------|--------------------------|-----------------------------|--|--|--|
| WATTS  1500  HIGH  HEATER  LOW  750 watts  NO HEATER  QUANTITY  LED  LAMPS  WATTS  TOTAL WATTS  TOTAL WATTS  ROTOR MOTOR  HEIGHT, WIDTH, DEPTH  GLASS VIEWING OPENING  GLASS SIZE  SHIPPING SIZE  SHIPPING WEIGHT  QLASS FRONT  GLASS FRONT  UNIT  GLASS FRONT  PLUG LOCATION  CORD LENGTH  1500 watts  19 watts  19 watts  19 watts  19 watts  15 5/8" x 53 1/4" x 10 5/8"  26 5/8" x 53 1/4" x 10 5/8"  27 1/8" x 12 5/8"  NO HEATER  19 watts  19 watts  10 5/8" x 53 1/4" x 10 5/8"  10 5/8" x 49 5/8"  11 5/8" x 49 5/8"  12 1/8" x 57 4/8" x 12 5/8"  11 1 1 1 1 1 1 1 1 1 1 1 1 1 1 1 1 1                                                                                                                                             | VOLTS      |                          | 120                         |  |  |  |
| HEATER                                                                                                                                                                                                                                                                                                                                                                                                                                                                                                                                                                                                                                                                                                                                       | AMPS       |                          | 12.5                        |  |  |  |
| NO HEATER                                                                                                                                                                                                                                                                                                                                                                                                                                                                                                                                                                                                                                                                                                                                    | WATTS      |                          | 1500                        |  |  |  |
| LOW         750 watts           NO HEATER         19 watts           QUANTITY         LED           LAMPS         WATTS           TOTAL WATTS         19 watts           ROTOR MOTOR         1 at 5 watts           HEIGHT, WIDTH, DEPTH         26 5/8" x 53 1/4" x 10 5/8"           GLASS VIEWING OPENING         15 5/8" X 49 5/8"           GLASS SIZE         15 5/8" X 49 5/8"           SHIPPING SIZE         29 1/8" x 57 4/8" x 12 5/8"           SHIPPING WEIGHT         00.0 lbs           UNIT         GLASS FRONT           Included           PLUG LOCATION         Left Side           CORD LENGTH         76"                                                                                                               | HEATED     | HIGH                     | 1500 watts                  |  |  |  |
| QUANTITY LED  LAMPS WATTS  TOTAL WATTS 19 watts  ROTOR MOTOR 1 at 5 watts  HEIGHT, WIDTH, DEPTH 26 5/8" x 53 1/4" x 10 5/8"  GLASS VIEWING OPENING 15 5/8" X 49 5/8"  GLASS SIZE 15 5/8" X 49 5/8"  SHIPPING SIZE 29 1/8" x 57 4/8" x 12 5/8"  SHIPPING WEIGHT 00.0 lbs  UNIT  GLASS FRONT Included  PLUG LOCATION Left Side  CORD LENGTH 76"                                                                                                                                                                                                                                                                                                                                                                                                | HEATEK     | LOW                      | 750 watts                   |  |  |  |
| TOTAL WATTS                                                                                                                                                                                                                                                                                                                                                                                                                                                                                                                                                                                                                                                                                                                                  | NO HEATER  |                          | 19 watts                    |  |  |  |
| TOTAL WATTS  19 watts  ROTOR MOTOR  1 at 5 watts  HEIGHT, WIDTH, DEPTH  26 5/8" x 53 1/4" x 10 5/8"  GLASS VIEWING OPENING  15 5/8" X 49 5/8"  SHIPPING SIZE  29 1/8" x 57 4/8" x 12 5/8"  SHIPPING WEIGHT  00.0 lbs  UNIT  GLASS FRONT  Included  PLUG LOCATION  Left Side  CORD LENGTH  76"                                                                                                                                                                                                                                                                                                                                                                                                                                                |            | QUANTITY                 | LED                         |  |  |  |
| ROTOR MOTOR         1 at 5 watts           HEIGHT,WIDTH,DEPTH         26 5/8" x 53 1/4" x 10 5/8"           GLASS VIEWING OPENING         15 5/8" X 49 5/8"           GLASS SIZE         15 5/8" X 49 5/8"           SHIPPING SIZE         29 1/8" x 57 4/8" x 12 5/8"           SHIPPING WEIGHT         00.0 lbs           UNIT         GLASS FRONT           Included           PLUG LOCATION         Left Side           CORD LENGTH         76"                                                                                                                                                                                                                                                                                          | LAMPS      | WATTS                    |                             |  |  |  |
| HEIGHT, WIDTH, DEPTH   26 5/8" x 53 1/4" x 10 5/8"     GLASS VIEWING OPENING   15 5/8" X 49 5/8"     GLASS SIZE   15 5/8" X 49 5/8"     SHIPPING SIZE   29 1/8" x 57 4/8" x 12 5/8"     SHIPPING WEIGHT   00.0 lbs     UNIT   GLASS FRONT   Included     PLUG LOCATION   Left Side     CORD LENGTH   76"                                                                                                                                                                                                                                                                                                                                                                                                                                     |            | TOTAL WATTS              | 19 watts                    |  |  |  |
| GLASS VIEWING OPENING 15 5/8" X 49 5/8"  GLASS SIZE 15 5/8" X 49 5/8"  SHIPPING SIZE 29 1/8" x 57 4/8" x 12 5/8"  SHIPPING WEIGHT 00.0 lbs  UNIT  GLASS FRONT Included  PLUG LOCATION Left Side  CORD LENGTH 76"                                                                                                                                                                                                                                                                                                                                                                                                                                                                                                                             | ROTOR MOT  | OR                       | 1 at 5 watts                |  |  |  |
| GLASS SIZE         15 5/8" X 49 5/8"           SHIPPING SIZE         29 1/8" x 57 4/8" x 12 5/8"           SHIPPING WEIGHT         00.0 lbs           UNIT         GLASS FRONT           Included           PLUG LOCATION         Left Side           CORD LENGTH         76"                                                                                                                                                                                                                                                                                                                                                                                                                                                                | HEIGHT,WID | TH,DEPTH                 | 26 5/8" x 53 1/4" x 10 5/8" |  |  |  |
| SHIPPING SIZE         29 1/8" x 57 4/8" x 12 5/8"           SHIPPING WEIGHT         00.0 lbs           UNIT         Included           PLUG LOCATION         Left Side           CORD LENGTH         76"                                                                                                                                                                                                                                                                                                                                                                                                                                                                                                                                     | GLASS VIEW | VING OPENING             | 15 5/8'' X 49 5/8''         |  |  |  |
| SHIPPING WEIGHT  UNIT  GLASS FRONT Included  PLUG LOCATION Left Side  CORD LENGTH 76"                                                                                                                                                                                                                                                                                                                                                                                                                                                                                                                                                                                                                                                        | GLASS SIZE |                          | 15 5/8" X 49 5/8"           |  |  |  |
| UNIT GLASS FRONT Included PLUG LOCATION Left Side  CORD LENGTH 76"                                                                                                                                                                                                                                                                                                                                                                                                                                                                                                                                                                                                                                                                           | SHIPPING S | IZE                      | 29 1/8" x 57 4/8" x 12 5/8" |  |  |  |
| GLASS FRONT Included PLUG LOCATION Left Side  CORD LENGTH 76"                                                                                                                                                                                                                                                                                                                                                                                                                                                                                                                                                                                                                                                                                | SHIPPING W | /EIGHT                   | 00.0 lbs                    |  |  |  |
| PLUG LOCATION Left Side  CORD LENGTH 76"                                                                                                                                                                                                                                                                                                                                                                                                                                                                                                                                                                                                                                                                                                     |            | UNIT                     |                             |  |  |  |
| CORD LENGTH 76"                                                                                                                                                                                                                                                                                                                                                                                                                                                                                                                                                                                                                                                                                                                              |            | GLASS FRONT              | Included                    |  |  |  |
|                                                                                                                                                                                                                                                                                                                                                                                                                                                                                                                                                                                                                                                                                                                                              | PLUG LOCA  | TION                     | Left Side                   |  |  |  |
| APPROX. HEATING AREA 400 sq ft                                                                                                                                                                                                                                                                                                                                                                                                                                                                                                                                                                                                                                                                                                               | CORD LENG  | TH                       | 76"                         |  |  |  |
|                                                                                                                                                                                                                                                                                                                                                                                                                                                                                                                                                                                                                                                                                                                                              | APPROX. HE | EATING AREA              | 400 sq ft                   |  |  |  |