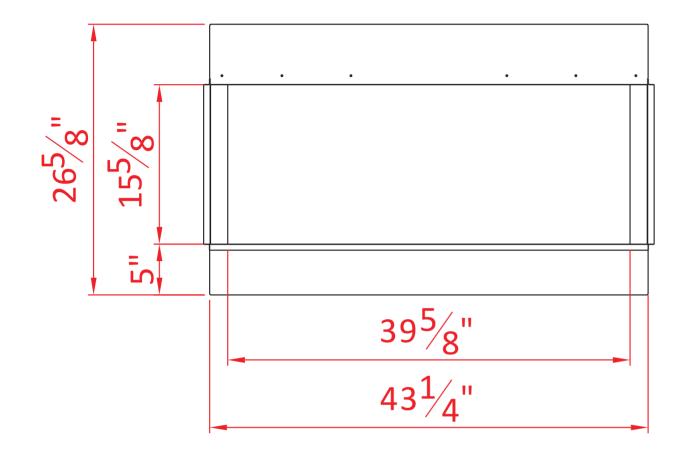

| TECH                             | TECHNICAL SPECIFICATIONS |                                             |  |                       |  |
|----------------------------------|--------------------------|---------------------------------------------|--|-----------------------|--|
| VOLTS                            |                          | 120<br>12.5<br>1500                         |  |                       |  |
| AMPS                             |                          |                                             |  |                       |  |
| WATTS                            |                          |                                             |  |                       |  |
| HEATER                           | HIGH                     | 1500 watts                                  |  |                       |  |
| HEATER                           | LOW                      | 750 watts                                   |  |                       |  |
| NO HEATER                        |                          | 19 watts                                    |  |                       |  |
|                                  | QUANTITY                 | LED                                         |  |                       |  |
| LAMPS                            | WATTS                    |                                             |  |                       |  |
|                                  | TOTAL WATTS              | 19 watts                                    |  |                       |  |
| ROTOR MOTOR HEIGHT, WIDTH, DEPTH |                          | 1 at 5 watts<br>26 5/8" x 43 1/4" x 10 5/8" |  |                       |  |
|                                  |                          |                                             |  | GLASS VIEWING OPENING |  |
| GLASS SIZE                       |                          | 15 5/8" X 39 5/8"                           |  |                       |  |
| SHIPPING SIZE                    |                          | 29 1/8" x 47 4/8" x 12 5/8"                 |  |                       |  |
| SHIPPING WEIGHT                  |                          | 00.0 lbs                                    |  |                       |  |
| UNIT                             |                          |                                             |  |                       |  |
| GLASS FRONT                      |                          | Included                                    |  |                       |  |
| PLUG LOCATION                    |                          | Left Side                                   |  |                       |  |
| CORD LENGTH                      |                          | 76"                                         |  |                       |  |
| APPROX. HEATING AREA             |                          | 400 sq ft                                   |  |                       |  |