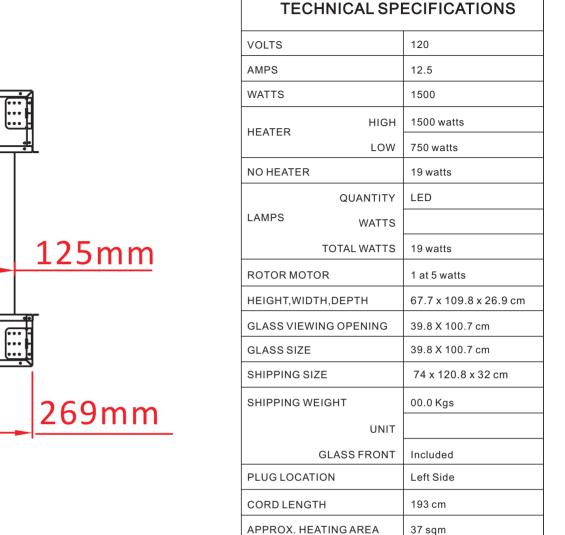

| TECH                             | TECHNICAL SPECIFICATIONS |                                             |  |                       |  |
|----------------------------------|--------------------------|---------------------------------------------|--|-----------------------|--|
| VOLTS                            |                          | 120<br>12.5<br>1500                         |  |                       |  |
| AMPS                             |                          |                                             |  |                       |  |
| WATTS                            |                          |                                             |  |                       |  |
| HEATER                           | HIGH                     | 1500 watts                                  |  |                       |  |
| HEATER                           | LOW                      | 750 watts                                   |  |                       |  |
| NO HEATER                        |                          | 19 watts                                    |  |                       |  |
|                                  | QUANTITY                 | LED                                         |  |                       |  |
| LAMPS                            | WATTS                    |                                             |  |                       |  |
|                                  | TOTAL WATTS              | 19 watts                                    |  |                       |  |
| ROTOR MOTOR HEIGHT, WIDTH, DEPTH |                          | 1 at 5 watts<br>26 5/8" x 43 1/4" x 10 5/8" |  |                       |  |
|                                  |                          |                                             |  | GLASS VIEWING OPENING |  |
| GLASS SIZE                       |                          | 15 5/8" X 39 5/8"                           |  |                       |  |
| SHIPPING SIZE                    |                          | 29 1/8" x 47 4/8" x 12 5/8"                 |  |                       |  |
| SHIPPING WEIGHT                  |                          | 00.0 lbs                                    |  |                       |  |
| UNIT                             |                          |                                             |  |                       |  |
| GLASS FRONT                      |                          | Included                                    |  |                       |  |
| PLUG LOCATION                    |                          | Left Side                                   |  |                       |  |
| CORD LENGTH                      |                          | 76"                                         |  |                       |  |
| APPROX. HEATING AREA             |                          | 400 sq ft                                   |  |                       |  |