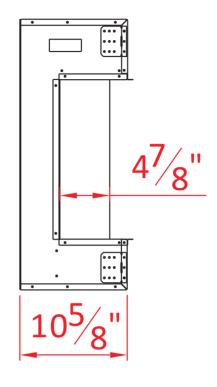

| TECH                             | TECHNICAL SPECIFICATIONS |                                             |  |                       |  |
|----------------------------------|--------------------------|---------------------------------------------|--|-----------------------|--|
| VOLTS                            |                          | 120<br>12.5<br>1500                         |  |                       |  |
| AMPS                             |                          |                                             |  |                       |  |
| WATTS                            |                          |                                             |  |                       |  |
| HEATER                           | HIGH                     | 1500 watts                                  |  |                       |  |
| HEATER                           | LOW                      | 750 watts                                   |  |                       |  |
| NO HEATER                        |                          | 19 watts                                    |  |                       |  |
|                                  | QUANTITY                 | LED                                         |  |                       |  |
| LAMPS                            | WATTS                    |                                             |  |                       |  |
|                                  | TOTAL WATTS              | 19 watts                                    |  |                       |  |
| ROTOR MOTOR HEIGHT, WIDTH, DEPTH |                          | 1 at 5 watts<br>26 5/8" x 43 1/4" x 10 5/8" |  |                       |  |
|                                  |                          |                                             |  | GLASS VIEWING OPENING |  |
| GLASS SIZE                       |                          | 15 5/8" X 39 5/8"                           |  |                       |  |
| SHIPPING SIZE                    |                          | 29 1/8" x 47 4/8" x 12 5/8"                 |  |                       |  |
| SHIPPING WEIGHT                  |                          | 00.0 lbs                                    |  |                       |  |
| UNIT                             |                          |                                             |  |                       |  |
| GLASS FRONT                      |                          | Included                                    |  |                       |  |
| PLUG LOCATION                    |                          | Left Side                                   |  |                       |  |
| CORD LENGTH                      |                          | 76"                                         |  |                       |  |
| APPROX. HEATING AREA             |                          | 400 sq ft                                   |  |                       |  |