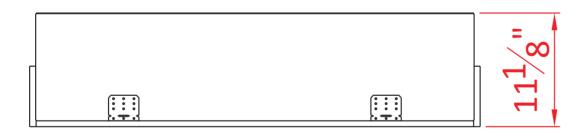

| TECH                             | TECHNICAL SPECIFICATIONS |                                             |  |                       |  |
|----------------------------------|--------------------------|---------------------------------------------|--|-----------------------|--|
| VOLTS                            |                          | 120<br>12.5<br>1500                         |  |                       |  |
| AMPS                             |                          |                                             |  |                       |  |
| WATTS                            |                          |                                             |  |                       |  |
| HEATER                           | HIGH                     | 1500 watts                                  |  |                       |  |
| HEATER                           | LOW                      | 750 watts                                   |  |                       |  |
| NO HEATER                        |                          | 19 watts                                    |  |                       |  |
|                                  | QUANTITY                 | LED                                         |  |                       |  |
| LAMPS                            | WATTS                    |                                             |  |                       |  |
|                                  | TOTAL WATTS              | 19 watts                                    |  |                       |  |
| ROTOR MOTOR HEIGHT, WIDTH, DEPTH |                          | 1 at 5 watts<br>26 5/8" x 43 1/4" x 10 5/8" |  |                       |  |
|                                  |                          |                                             |  | GLASS VIEWING OPENING |  |
| GLASS SIZE                       |                          | 15 5/8" X 39 5/8"                           |  |                       |  |
| SHIPPING SIZE                    |                          | 29 1/8" x 47 4/8" x 12 5/8"                 |  |                       |  |
| SHIPPING WEIGHT                  |                          | 00.0 lbs                                    |  |                       |  |
| UNIT                             |                          |                                             |  |                       |  |
| GLASS FRONT                      |                          | Included                                    |  |                       |  |
| PLUG LOCATION                    |                          | Left Side                                   |  |                       |  |
| CORD LENGTH                      |                          | 76"                                         |  |                       |  |
| APPROX. HEATING AREA             |                          | 400 sq ft                                   |  |                       |  |