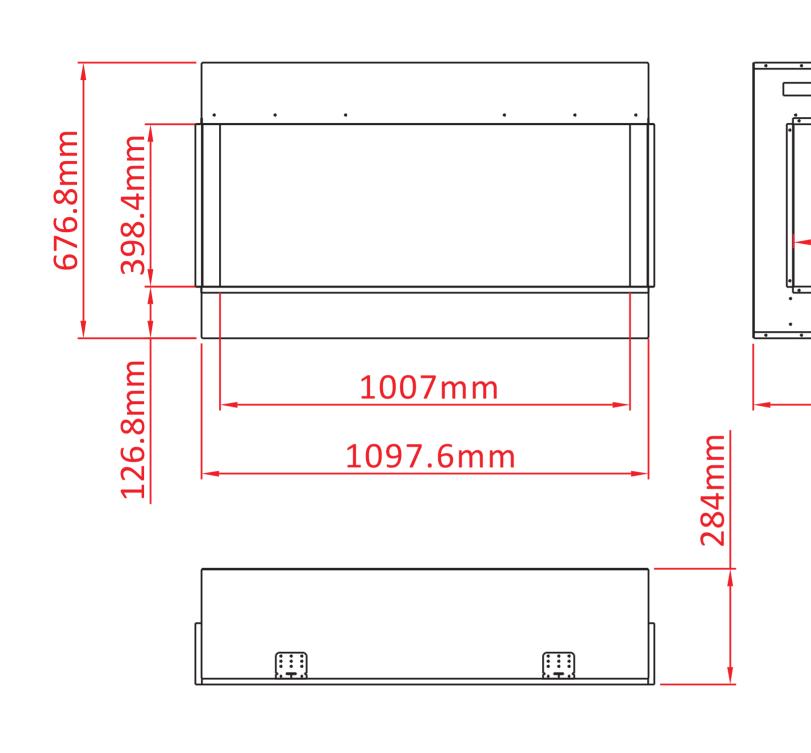

| TECH                             | TECHNICAL SPECIFICATIONS |                                             |  |                       |  |
|----------------------------------|--------------------------|---------------------------------------------|--|-----------------------|--|
| VOLTS                            |                          | 120<br>12.5<br>1500                         |  |                       |  |
| AMPS                             |                          |                                             |  |                       |  |
| WATTS                            |                          |                                             |  |                       |  |
| HEATER                           | HIGH                     | 1500 watts                                  |  |                       |  |
| HEATER                           | LOW                      | 750 watts                                   |  |                       |  |
| NO HEATER                        |                          | 19 watts                                    |  |                       |  |
|                                  | QUANTITY                 | LED                                         |  |                       |  |
| LAMPS                            | WATTS                    |                                             |  |                       |  |
|                                  | TOTAL WATTS              | 19 watts                                    |  |                       |  |
| ROTOR MOTOR HEIGHT, WIDTH, DEPTH |                          | 1 at 5 watts<br>26 5/8" x 43 1/4" x 10 5/8" |  |                       |  |
|                                  |                          |                                             |  | GLASS VIEWING OPENING |  |
| GLASS SIZE                       |                          | 15 5/8" X 39 5/8"                           |  |                       |  |
| SHIPPING SIZE                    |                          | 29 1/8" x 47 4/8" x 12 5/8"                 |  |                       |  |
| SHIPPING WEIGHT                  |                          | 00.0 lbs                                    |  |                       |  |
| UNIT                             |                          |                                             |  |                       |  |
| GLASS FRONT                      |                          | Included                                    |  |                       |  |
| PLUG LOCATION                    |                          | Left Side                                   |  |                       |  |
| CORD LENGTH                      |                          | 76"                                         |  |                       |  |
| APPROX. HEATING AREA             |                          | 400 sq ft                                   |  |                       |  |