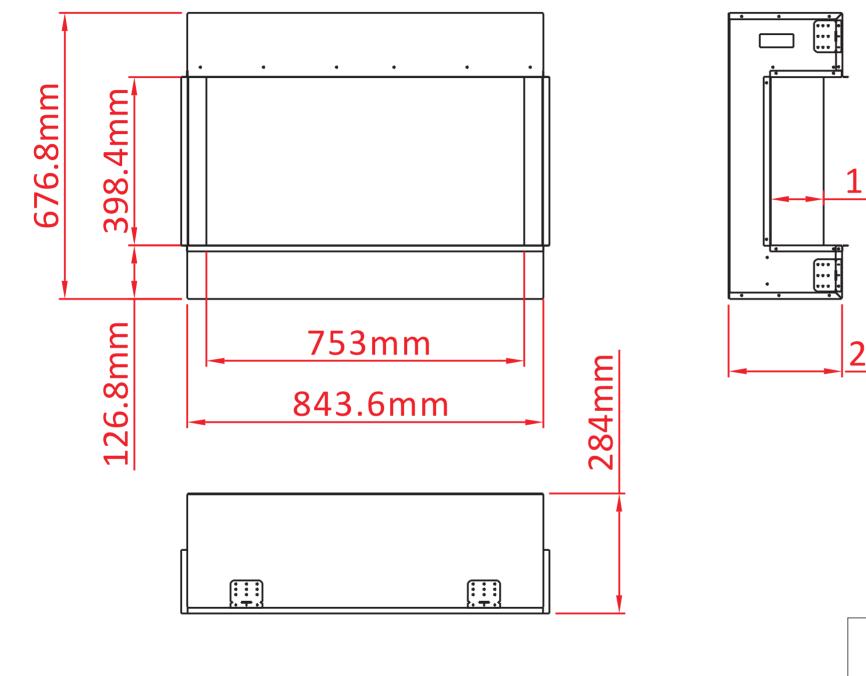

|                    | TECHNICAL             | TECHNICAL SPECIFICATIONS |  |  |  |  |
|--------------------|-----------------------|--------------------------|--|--|--|--|
|                    | VOLTS                 | 120                      |  |  |  |  |
|                    | AMPS                  | 12.5                     |  |  |  |  |
|                    | WATTS                 | 1500                     |  |  |  |  |
|                    |                       | GH 1500 watts            |  |  |  |  |
|                    | HEATER LC             | DW 750 watts             |  |  |  |  |
|                    | NO HEATER             | 19 watts                 |  |  |  |  |
|                    | QUANTI                | TY LED                   |  |  |  |  |
|                    | LAMPS WAT             | TS                       |  |  |  |  |
| 125mm              | TOTAL WAT             | TS 19 watts              |  |  |  |  |
| <u>125mm</u>       | ROTOR MOTOR           | 1 at 5 watts             |  |  |  |  |
|                    | HEIGHT,WIDTH,DEPTH    | 67.7 x 84.4 x 28.4 cm    |  |  |  |  |
|                    | GLASS VIEWING OPENING | G 39.8 X 75.3 cm         |  |  |  |  |
|                    | GLASS SIZE            | 39.8 X 75.3 cm           |  |  |  |  |
|                    | SHIPPING SIZE         | 74 x 95.4 x 32 cm        |  |  |  |  |
|                    | SHIPPING WEIGHT       | 00.0 Kgs                 |  |  |  |  |
| 269mm              | UN                    | NIT                      |  |  |  |  |
|                    | GLASS FRO             | NT Included              |  |  |  |  |
|                    | PLUG LOCATION         | Left Side                |  |  |  |  |
|                    | CORD LENGTH           | 193 cm                   |  |  |  |  |
|                    | APPROX. HEATING AREA  | 37 sqm                   |  |  |  |  |
|                    |                       |                          |  |  |  |  |
| SERIES<br>TRU VIEW | MODEL<br>30-TV-SLIM   | REV<br>T                 |  |  |  |  |
| SCALE 1:12         | DATE: 9/4/2019        | SHEET 1 OF 1             |  |  |  |  |
|                    |                       |                          |  |  |  |  |