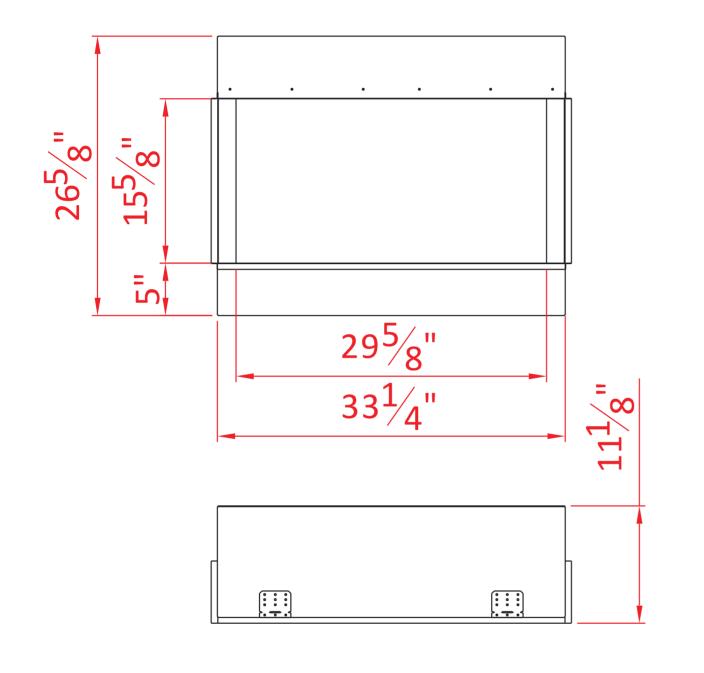

|              |                | TECHNICAL SPECIFICATIONS |           |      |                                |
|--------------|----------------|--------------------------|-----------|------|--------------------------------|
|              | -              | VOLTS                    |           |      | 120                            |
|              | -              | AMPS                     |           |      | 12.5                           |
|              | -              | WATTS                    |           |      | 1500                           |
|              | -              |                          | HIG       | GH   | 1500 watts                     |
|              |                | HEATER                   | LC        | sw   | 750 watts                      |
|              | -              | NO HEATER                |           |      | 19 watts                       |
|              | -              |                          | QUANTI    | ТΥ   | LED                            |
|              |                | LAMPS                    | WAT       | тв   |                                |
|              |                |                          | TOTAL WAT | тв   | 19 watts                       |
| 5            | -              | ROTOR MOTO               | 0R        |      | 1 at 5 watts                   |
|              | -              | HEIGHT,WIDT              |           |      | 26 5/8" x 33 1/4" x 11 1/8"    |
|              | -              | GLASS VIEWI              |           | G    | 15 5/8'' X 29 5/8''            |
|              | -              | GLASS SIZE               |           | -    | 15 5/8'' X 29 5/8''            |
|              | -              | SHIPPING SIZ             | E         |      | 29 1/8'' x 37 4/8'' x 12 5/8'' |
|              | -              | SHIPPING WE              | IGHT      |      | 00.0 lbs                       |
|              |                |                          |           | лт   |                                |
|              |                |                          | GLASS FRO | F    | Included                       |
|              | -              | PLUG LOCATI              |           |      | Left Side                      |
|              | -              | CORDLENGT                |           |      | 76''                           |
|              | -              | APPROX. HEA              |           |      | 400 sq ft                      |
|              | L              | APPROX. NEP              | ATINGAREA |      | 400 Sq It                      |
|              |                |                          |           |      |                                |
|              | MODEL          | na                       | nt        | i    |                                |
| VIEW         | 30-TV-         | SLIM                     |           |      |                                |
| E 1''=1'-0'' | DATE: 9/4/2019 |                          |           | SHEI | ET 1 OF 1                      |

|                    | TECHNICAL            | TECHNICAL SPECIFICATIONS       |  |  |  |
|--------------------|----------------------|--------------------------------|--|--|--|
|                    | VOLTS                | 120                            |  |  |  |
|                    | AMPS                 | 12.5                           |  |  |  |
| ]                  | WATTS                | 1500                           |  |  |  |
|                    |                      | IIGH 1500 watts                |  |  |  |
|                    | HEATER               | _OW 750 watts                  |  |  |  |
|                    | NO HEATER            | 19 watts                       |  |  |  |
|                    | QUANT                | TITY LED                       |  |  |  |
| .7 /               | LAMPS WA             | ATTS                           |  |  |  |
| 4′⁄o"              | TOTAL WA             | ATTS 19 watts                  |  |  |  |
| / <b>O</b>         | ROTOR MOTOR          | 1 at 5 watts                   |  |  |  |
|                    | HEIGHT,WIDTH,DEPTH   | 26 5/8" x 33 1/4" x 11 1/8"    |  |  |  |
| Г                  | GLASS VIEWING OPENIN | NG 15 5/8'' X 29 5/8''         |  |  |  |
|                    | GLASS SIZE           | 15 5/8'' X 29 5/8''            |  |  |  |
|                    | SHIPPING SIZE        | 29 1/8'' x 37 4/8'' x 12 5/8'' |  |  |  |
|                    | SHIPPING WEIGHT      | 00.0 lbs                       |  |  |  |
|                    | U                    | JNIT                           |  |  |  |
|                    | GLASS FRO            | ONT Included                   |  |  |  |
|                    | PLUG LOCATION        | Left Side                      |  |  |  |
|                    | CORD LENGTH          | 76''                           |  |  |  |
|                    | APPROX. HEATING AREA | A 400 sq ft                    |  |  |  |
|                    |                      |                                |  |  |  |
| SERIES<br>TRU VIEW | MODEL<br>30-TV-SLIM  | REV<br>REV<br>1                |  |  |  |
| SCALE 1''=1'-0''   | DATE: 9/4/2019       | CUS SHEET 1 OF 1               |  |  |  |