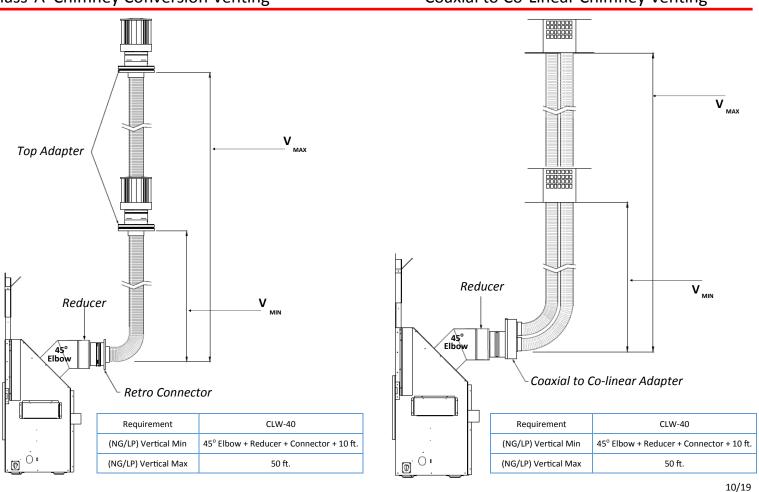

### Minimum Horizontal NATURAL DRAFT Venting Requirements

Consult venting chart in the manual for all options above minimum requirements

Class 'A' Chimney Conversion Venting

Coaxial to Co-Linear Chimney Venting