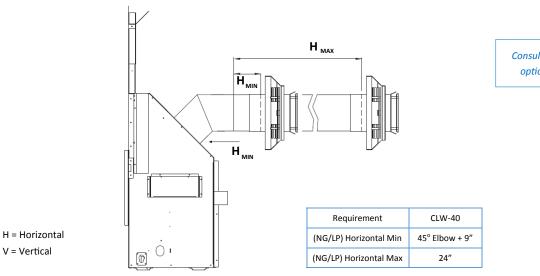

### Minimum Horizontal NATURAL DRAFT Venting Requirements

Consult venting chart in the manual for all options above minimum requirements

Class 'A' Chimney Conversion Venting

Coaxial to Co-Linear Chimney Venting