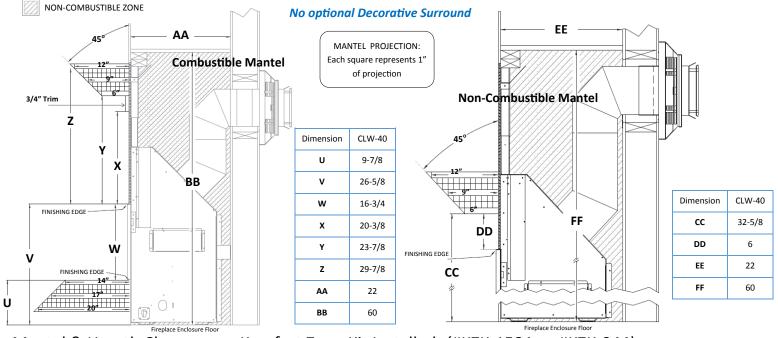

### Mantel Clearances - Standard Installation (NO optional Komfort Zone Heat Distribution Kit)

Mantel & Hearth Clearances - Komfort Zone Kit Installed (#KZK-158A or #KZK-044)

Below shows where to end masonry finishing materials, when measuring from the finishing edge. This allows the installation of an Optional Surround. This is important, due to the fact that most masonry finishing materials will not fit behind the optional surround if one is installed.

| Surround | וו    | кк    |  |
|----------|-------|-------|--|
| CW40-RS  | 1-1/2 | 1-1/2 |  |
| CW40-RS4 | 2-5/8 | 2-5/8 |  |
| CW40-GS  | 6     | 2-5/8 |  |
| CW40-FS  | 3-1/8 | 3-1/8 |  |

- Measurement 'JJ' shows the space to leave on each side
- Measurement 'KK' shows the space to leave on the top and the bottom