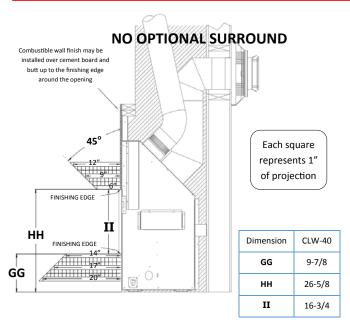

### Mantel Clearances - Standard Installation (NO optional Komfort Zone Heat Distribution Kit)

Mantel & Hearth Clearances - Komfort Zone Kit Installed (#KZK-158A or #KZK-044)

Below shows where to end masonry finishing materials, when measuring from the finishing edge. This allows the installation of an Optional Surround. This is important, due to the fact that most masonry finishing materials will not fit behind the optional surround if one is installed.

| Surround | וו    | кк    |  |
|----------|-------|-------|--|
| CW40-RS  | 1-1/2 | 1-1/2 |  |
| CW40-RS4 | 2-5/8 | 2-5/8 |  |
| CW40-GS  | 6     | 2-5/8 |  |
| CW40-FS  | 3-1/8 | 3-1/8 |  |

- Measurement 'JJ' shows the space to leave on each side
- Measurement 'KK' shows the space to leave on the top and the bottom