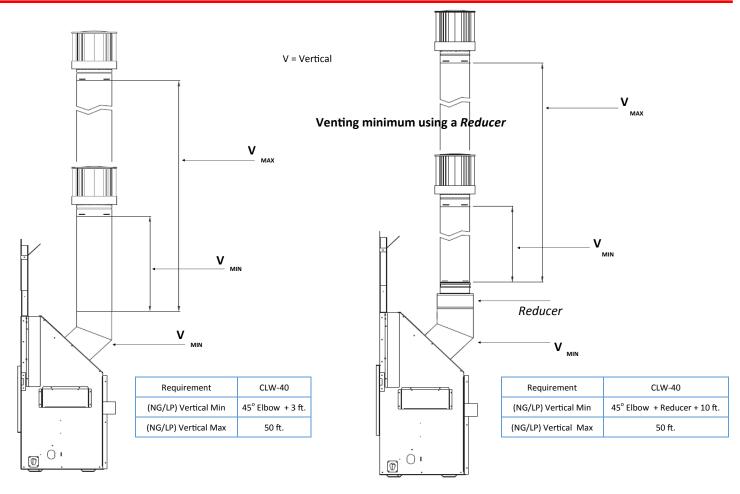

### Minimum Horizontal NATURAL DRAFT Venting Requirements

Consult venting chart in the manual for all options above minimum requirements

Class 'A' Chimney Conversion Venting

Coaxial to Co-Linear Chimney Venting