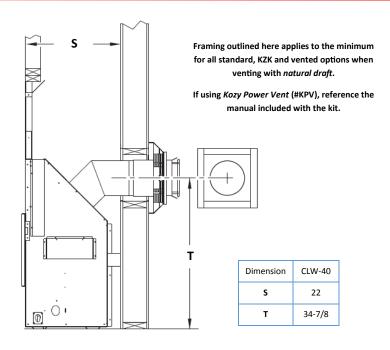

#### Framing Opening If installing the Komfort Zone Kit or Heat Transfer Kit(s), please refer to the installation manual included with the corresponding kit

### Minimum Horizontal NATURAL DRAFT Venting Requirements

Consult venting chart in the manual for all options above minimum requirements

Class 'A' Chimney Conversion Venting

Coaxial to Co-Linear Chimney Venting