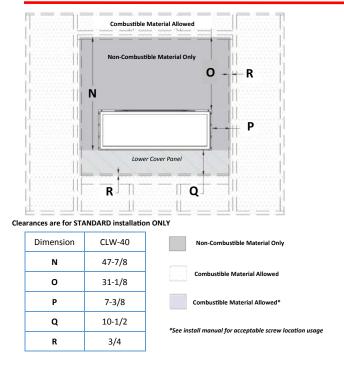

ts are in inches)

• GAS LINE OPENING: LEFT SIDE • ELECTRICAL ACCESS: RIGHT SIDE

| Model  | BTU    | Height |         | Front Width |         | Back Width |         | Depth    |         | Glass Viewing |
|--------|--------|--------|---------|-------------|---------|------------|---------|----------|---------|---------------|
|        |        | Actual | Framing | Actual      | Framing | Actual     | Framing | Actual   | Framing | Area          |
| CLW-40 | 31,500 | 39-1/4 | 60      | 49-1/2      | 56-1/2  | 49-1/2     | 56-1/2  | 18-15/16 | 22      | 40 x 13       |

#### Framing Opening If installing the Komfort Zone Kit or Heat Transfer Kit(s), please refer to the installation manual included with the corresponding kit



## **Finishing Clearances**

### Horizontal Termination Framing





### Mantel Clearances - Standard Installation (NO optional Komfort Zone Heat Distribution Kit)



Mantel & Hearth Clearances - Komfort Zone Kit Installed (#KZK-158A or #KZK-044)



Below shows where to end masonry finishing materials, when measuring from the finishing edge. This allows the installation of an Optional Surround. This is important, due to the fact that most masonry finishing materials will not fit behind the optional surround if one is installed.



| Surround | וו    | кк    |  |
|----------|-------|-------|--|
| CW40-RS  | 1-1/2 | 1-1/2 |  |
| CW40-RS4 | 2-5/8 | 2-5/8 |  |
| CW40-GS  | 6     | 2-5/8 |  |
| CW40-FS  | 3-1/8 | 3-1/8 |  |

- Measurement 'JJ' shows the space to leave on each side
- Measurement 'KK' shows the space to leave on the top and the bottom

### Min