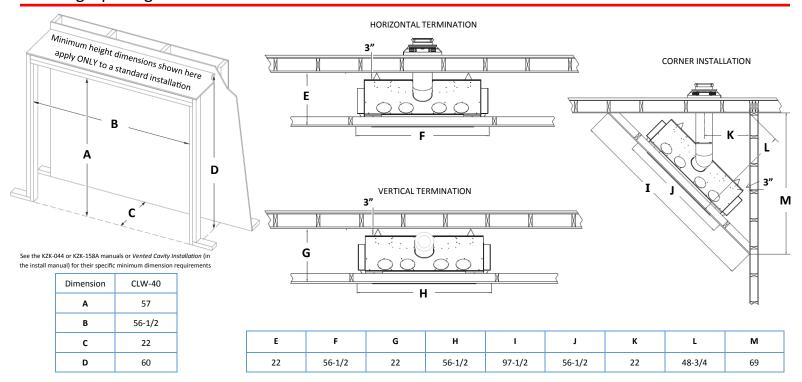

#### Specifications (all measurements are in inches)

• GAS LINE OPENING: LEFT SIDE • ELECTRICAL ACCESS: RIGHT SIDE

| Model  | BTU    | Height |         | Front Width |         | Back Width |         | Depth    |         | Glass Viewing |
|--------|--------|--------|---------|-------------|---------|------------|---------|----------|---------|---------------|
|        |        | Actual | Framing | Actual      | Framing | Actual     | Framing | Actual   | Framing | Area          |
| CLW-40 | 31,500 | 39-1/4 | 60      | 49-1/2      | 56-1/2  | 49-1/2     | 56-1/2  | 18-15/16 | 22      | 40 x 13       |

#### Framing Opening If installing the Komfort Zone Kit or Heat Transfer Kit(s), please refer to the installation manual included with the corresponding kit