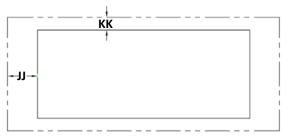

| Surround | וו    | кк    |  |
|----------|-------|-------|--|
| CW40-RS  | 1-1/2 | 1-1/2 |  |
| CW40-RS4 | 2-5/8 | 2-5/8 |  |
| CW40-GS  | 6     | 2-5/8 |  |
| CW40-FS  | 3-1/8 | 3-1/8 |  |

- Measurement 'JJ' shows the space to leave on each side
- Measurement 'KK' shows the space to leave on the top and the bottom