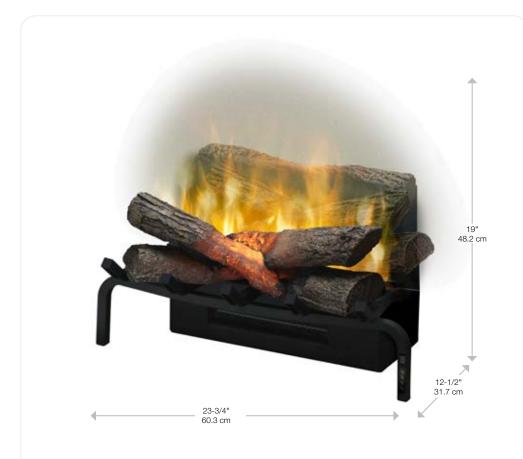

## 20" Plug-in Electric Log Set

RLG20

#### **Features**

Revillusion™ Flame Technology
Flames are larger, brighter and more random, appearing from within the logs.

Mirage™ Flame Panel
Partially frosted acrylic panel is clearly
better than a mirror, showing only
dazzling flames and no reflections.

ThruView™ Full-depth Design
See clear through the flames to the back of a masonry fireplace for a more authentic experience.

Heat On Demand
Enjoy the heater without the flames to warm up your room.

360° Light Add flickering light to enhance the firelight effect.

Adjust light level to suit the room and choose flicker effect for enhanced firelight.

Realogs™ Plus
A full grate of life-size hardwood-cast logs, tiered for greater depth.

★ Hidden Heat Fan-forced ceramic heater provides hidden comfort for small spaces.

All-season Flames
Enjoy the unique charm of a fireplace
365 days a year using the flames
without the heat.

Just Plug It In Simply plug into any standard household outlet for instant ambiance.

Low Carbon Footprint
The most sustainable fireplace option;
no emissions and 100% efficient.