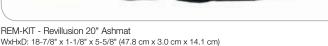

#### Accessories

120 V | 1,500 W | 5,118 BTU

| Model # | Description                  | Lbs / Kg  | UPC           | Wty*  | Carton Dimensions (WxHxD) |                    | Cube |      |
|---------|------------------------------|-----------|---------------|-------|---------------------------|--------------------|------|------|
|         |                              |           |               |       | Inches                    | cm                 | ft³  | m³   |
| RLG20   | 20" Plug-in Electric Log Set |           | 781052 104709 | 1 yr. | 25-5/8 x 15-5/8 x 14-7/8  | 65.0 x 39.5 x 37.5 | 3.4  | 0.1  |
| REM-KIT | 20" Ashmat                   | 2.4 / 1.1 | 781052 106185 |       | 20 x 2-3/8 x 6-1/2        | 50.0 x 6.0 x 16.5  | 0.17 | 0.01 |