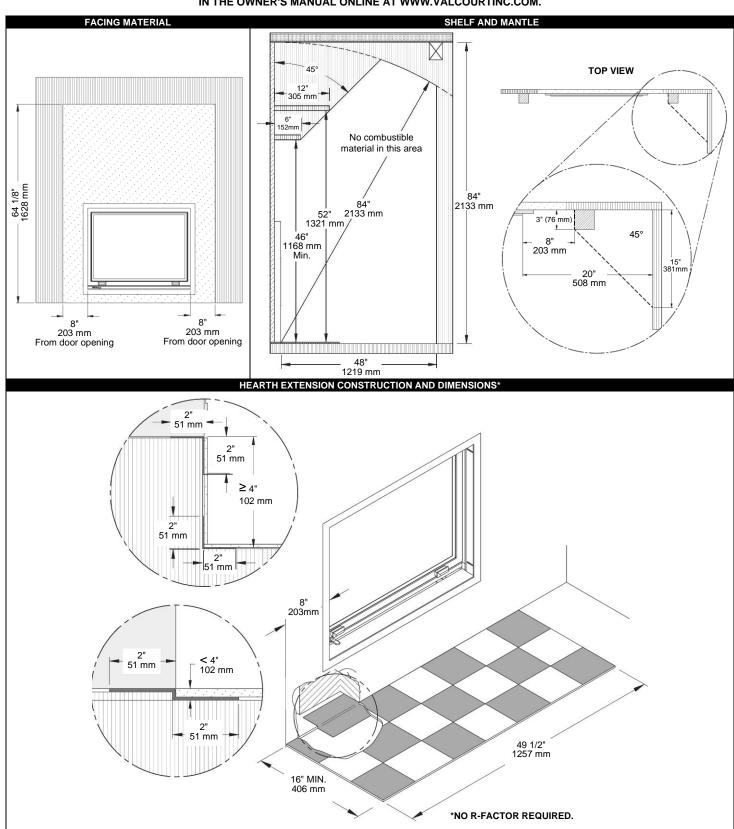

| LEGEND                                    |  |                                            |  |
|-------------------------------------------|--|--------------------------------------------|--|
| Combustible material allowed in this area |  | Non-combustible material only in this area |  |