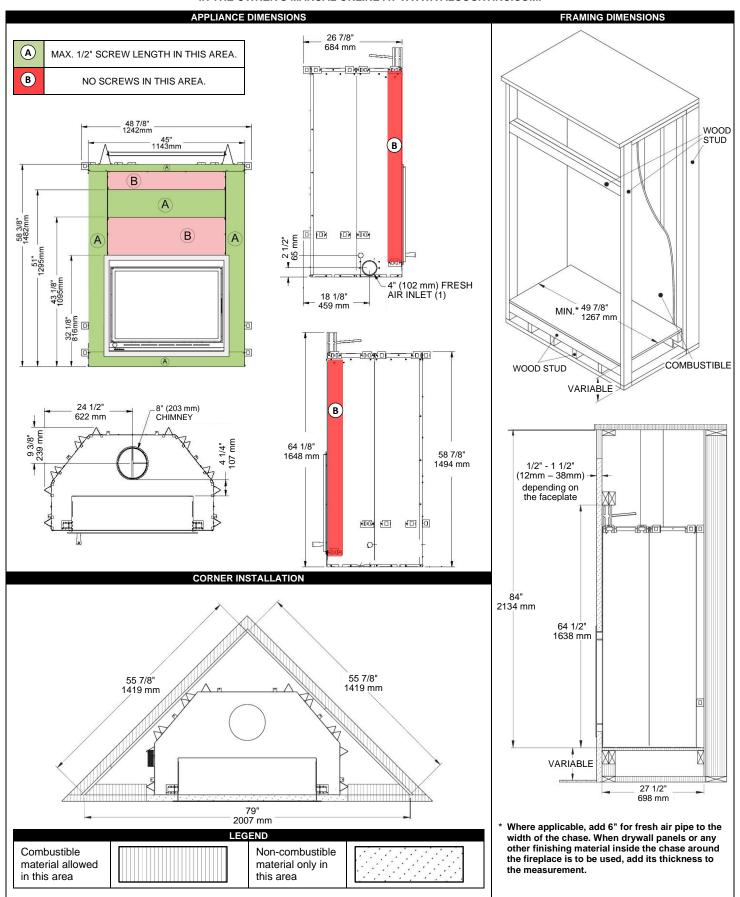

| LEGEND                                    |  |                                            |  |
|-------------------------------------------|--|--------------------------------------------|--|
| Combustible material allowed in this area |  | Non-combustible material only in this area |  |