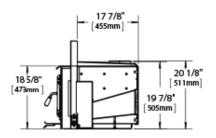

## TECHNICAL

Heat Output Cord Wood (BTU) 62,000 BTU
Heat Output EPA (BTU) 13500-29000 BTU
Efficiency 75%
Emissions 2.1g/hr.
Firebox Size 2.0 cu.ft.
Log Size (max.) 18 in.