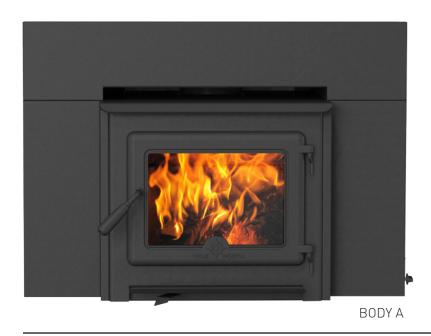

Convert an existing fireplace into a source of efficient heat with the TN20 Wood Insert. This powerful 2.0 cubic firebox will heat small to medium spaces, burn clean and will offer years of trouble free warmth. The gasketed cast iron door seals the firebox to avoid unnecessary air loss, while clean air-wash technology ensures a full view of the fire while in use.

## STANDARD FEATURES

Reliable, durable non-catalytic technology Air wash system for super clean ceramic glass Inside and outside combustion air capable Single-Lever Air Control EPA Certified Cast iron door