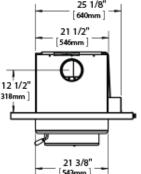

## TECHNICAL

Heat Output Cord Wood (BTU) 62,000 BTU
Heat Output EPA (BTU) 13500-29000 BTU
Efficiency 75%
Emissions 2.1g/hr.
Firebox Size 2.0 cu.ft.
Log Size (max.) 18 in.