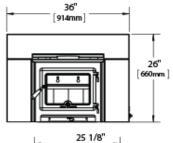

## TECHNICAL

Heat Output Cord Wood (BTU) 62,000 BTU
Heat Output EPA (BTU) 13500-29000 BTU
Efficiency 75%
Emissions 2.1g/hr.
Firebox Size 2.0 cu.ft.
Log Size (max.) 18 in.