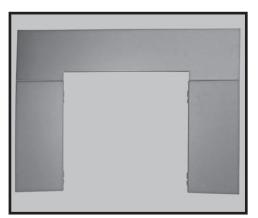

Fig. 1: Outer surround rear side.

Fig. 2: Outer surround plates attachment points.

Fig. 4: Completed surround rear side.

- 3. Remove the smaller regular surround (Fig. 3) from the stove if not already removed, and lay it front side down on a flat soft surface. Be sure to first remove the Blower speed control knob and fixture.
- 4. Lay the newly assembled larger surround extension face down on top of the regular surround and align the screw holes. Attach the two surrounds using supplied Philips screws (Fig. 4).

**PACIFIC ENERGY FIREPLACE PRODUCTS** 2975 Allenby Road | Duncan, BC | Canada V9L 6V8 P 250.748.1184 | TF 1.888.223.0088 | F 250.748.0844 5055.5535-A\_121115-2 pacificenergy.net townandcountryfireplaces.net piazzetta.com truenorthstoves.com