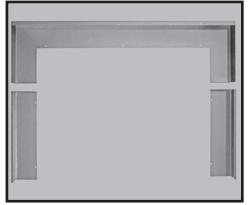

## **TN 120 Surround Extension Installation**

The TN20 Surround Extension comes unassembled. To assemble:

- 1. Lay the horizontal plate and the two vertical plates front side down on a flat soft surface (Fig. 1).
- 2. Using supplied nuts and bolts, attach the two vertical plates to the larger horizontal plate (Fig. 2).

Fig. 1: Outer surround rear side.

Fig. 2: Outer surround plates attachment points.

Fig. 4: Completed surround rear side.

- 3. Remove the smaller regular surround (Fig. 3) from the stove if not already removed, and lay it front side down on a flat soft surface. Be sure to first remove the Blower speed control knob and fixture.
- 4. Lay the newly assembled larger surround extension face down on top of the regular surround and align the screw holes. Attach the two surrounds using supplied Philips screws (Fig. 4).