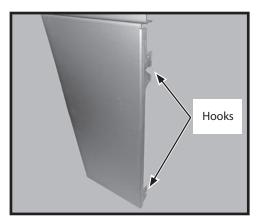

1

- 5. Once the two surrounds are joined together, mount the surrounds onto the stove by mating the hooks (Fig. 5) built in to the inner sides of the regular surround to the mounting posts on the stove (Fig. 6).
- 6. Insert the Blower speed control fixture (Fig. 8) into the opening on the right side of the regular surround and afix with screws previously removed.
- 7. Attach the knob to the Blower speed control post (Fig. 9).

Fig. 5: Inner panel with mounting hooks.

Fig. 7: Completed surround mounted in place.

Fig. 9: Blower speed control knob.

Fig. 6: Mounting side posts for surround.

Fig. 8: Blower speed control fixture.

**PACIFIC ENERGY FIREPLACE PRODUCTS** 2975 Allenby Road | Duncan, BC | Canada V9L 6V8 P 250.748.1184 | TF 1.888.223.0088 | F 250.748.0844 5055.5535-A\_121115-2 pacificenergy.net townandcountryfireplaces.net piazzetta.com truenorthstoves.com