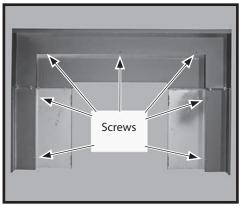

## **TN 120 Surround Extension Installation**

The TN20 Surround Extension comes unassembled. To assemble:

- 1. Lay the horizontal plate and the two vertical plates front side down on a flat soft surface (Fig. 1).
- 2. Using supplied nuts and bolts, attach the two vertical plates to the larger horizontal plate (Fig. 2).

Fig. 1: Outer surround rear side.

Fig. 2: Outer surround plates attachment points.

Fig. 4: Completed surround rear side.

- 3. Remove the smaller regular surround (Fig. 3) from the stove if not already removed, and lay it front side down on a flat soft surface. Be sure to first remove the Blower speed control knob and fixture.
- 4. Lay the newly assembled larger surround extension face down on top of the regular surround and align the screw holes. Attach the two surrounds using supplied Philips screws (Fig. 4).