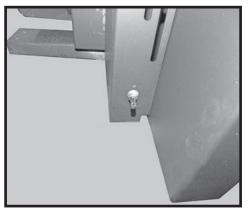

1

- 5. Once the two surrounds are joined together, mount the surrounds onto the stove by mating the hooks (Fig. 5) built in to the inner sides of the regular surround to the mounting posts on the stove (Fig. 6).
- 6. Insert the Blower speed control fixture (Fig. 8) into the opening on the right side of the regular surround and afix with screws previously removed.
- 7. Attach the knob to the Blower speed control post (Fig. 9).

Fig. 5: Inner panel with mounting hooks.

Fig. 7: Completed surround mounted in place.

Fig. 9: Blower speed control knob.

Fig. 6: Mounting side posts for surround.

Fig. 8: Blower speed control fixture.

**PACIFIC ENERGY FIREPLACE PRODUCTS** 2975 Allenby Road | Duncan, BC | Canada V9L 6V8 P 250.748.1184 | TF 1.888.223.0088 | F 250.748.0844 5055.5535-A\_121115-2 pacificenergy.net townandcountryfireplaces.net piazzetta.com truenorthstoves.com