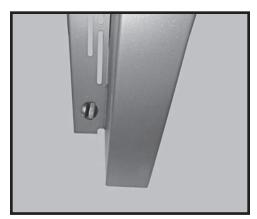

1

- 5. Once the two surrounds are joined together, mount the surrounds onto the stove by mating the hooks (Fig. 5) built in to the inner sides of the regular surround to the mounting posts on the stove (Fig. 6).
- 6. Insert the Blower speed control fixture (Fig. 8) into the opening on the right side of the regular surround and afix with screws previously removed.
- 7. Attach the knob to the Blower speed control post (Fig. 9).

Fig. 5: Inner panel with mounting hooks.

Fig. 7: Completed surround mounted in place.

Fig. 9: Blower speed control knob.

Fig. 6: Mounting side posts for surround.

Fig. 8: Blower speed control fixture.

**PACIFIC ENERGY FIREPLACE PRODUCTS** 2975 Allenby Road | Duncan, BC | Canada V9L 6V8 P 250.748.1184 | TF 1.888.223.0088 | F 250.748.0844 5055.5535-A\_121115-2 pacificenergy.net townandcountryfireplaces.net piazzetta.com truenorthstoves.com