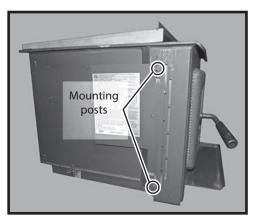

1

- 5. Once the two surrounds are joined together, mount the surrounds onto the stove by mating the hooks (Fig. 5) built in to the inner sides of the regular surround to the mounting posts on the stove (Fig. 6).
- 6. Insert the Blower speed control fixture (Fig. 8) into the opening on the right side of the regular surround and afix with screws previously removed.
- 7. Attach the knob to the Blower speed control post (Fig. 9).

Fig. 5: Inner panel with mounting hooks.

Fig. 7: Completed surround mounted in place.

Fig. 9: Blower speed control knob.

Fig. 6: Mounting side posts for surround.

Fig. 8: Blower speed control fixture.

**PACIFIC ENERGY FIREPLACE PRODUCTS** 2975 Allenby Road | Duncan, BC | Canada V9L 6V8 P 250.748.1184 | TF 1.888.223.0088 | F 250.748.0844 5055.5535-A\_121115-2 pacificenergy.net townandcountryfireplaces.net piazzetta.com truenorthstoves.com