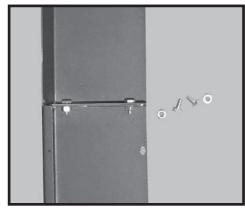

1

- 5. Once the two surrounds are joined together, mount the surrounds onto the stove by mating the hooks (Fig. 5) built in to the inner sides of the regular surround to the mounting posts on the stove (Fig. 6).
- 6. Insert the Blower speed control fixture (Fig. 8) into the opening on the right side of the regular surround and afix with screws previously removed.
- 7. Attach the knob to the Blower speed control post (Fig. 9).

Fig. 5: Inner panel with mounting hooks.

Fig. 7: Completed surround mounted in place.

Fig. 9: Blower speed control knob.

Fig. 6: Mounting side posts for surround.

Fig. 8: Blower speed control fixture.

**PACIFIC ENERGY FIREPLACE PRODUCTS** 2975 Allenby Road | Duncan, BC | Canada V9L 6V8 P 250.748.1184 | TF 1.888.223.0088 | F 250.748.0844 5055.5535-A\_121115-2 pacificenergy.net townandcountryfireplaces.net piazzetta.com truenorthstoves.com