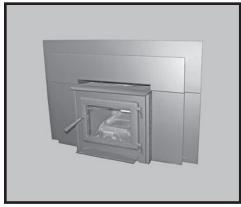

Fig. 1: Outer surround rear side.

Fig. 2: Outer surround plates attachment points.

Fig. 4: Completed surround rear side.

- 3. Remove the smaller regular surround (Fig. 3) from the stove if not already removed, and lay it front side down on a flat soft surface. Be sure to first remove the Blower speed control knob and fixture.
- 4. Lay the newly assembled larger surround extension face down on top of the regular surround and align the screw holes. Attach the two surrounds using supplied Philips screws (Fig. 4).

1

- 5. Once the two surrounds are joined together, mount the surrounds onto the stove by mating the hooks (Fig. 5) built in to the inner sides of the regular surround to the mounting posts on the stove (Fig. 6).
- 6. Insert the Blower speed control fixture (Fig. 8) into the opening on the right side of the regular surround and afix with screws previously removed.
- 7. Attach the knob to the Blower speed control post (Fig. 9).